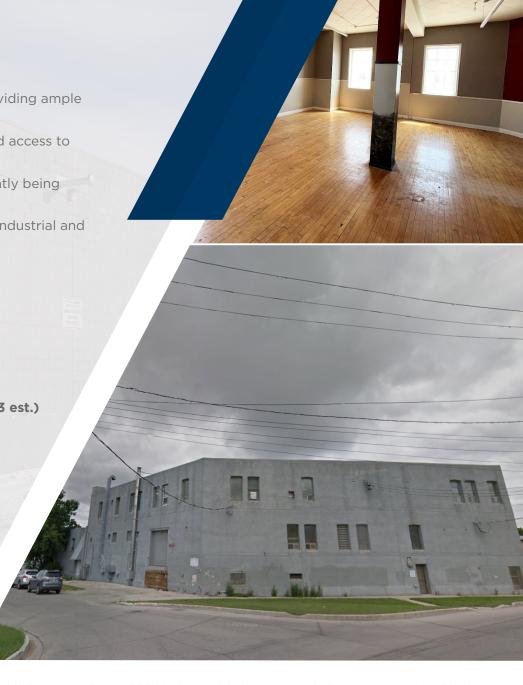

# 367 Poplar Avenue

Unit 12 - (+/-) 933 sf Available Unit 13 - (+/-) 733 sf Available

#### **PROPERTY HIGHLIGHTS**

- Spacious and open warehouse providing ample storage or manufacturing space
- Shared grade and dock loading and access to freight elevator
- 60amp single phase service, currently being upgraded to 3 phase
- Zoned M1 Allows for a variety of industrial and commercial uses

**Lease Rate:** 

Unit 12: \$7.00 psf Net Unit 13: \$8.00 psf Net

CAM & Tax: \$2.60 psf (2023 est.)

Utilities included

Chris Hourihan Associate

T 204 934 6215 C 204 995 0225 chris.hourihan@cwstevenson.ca