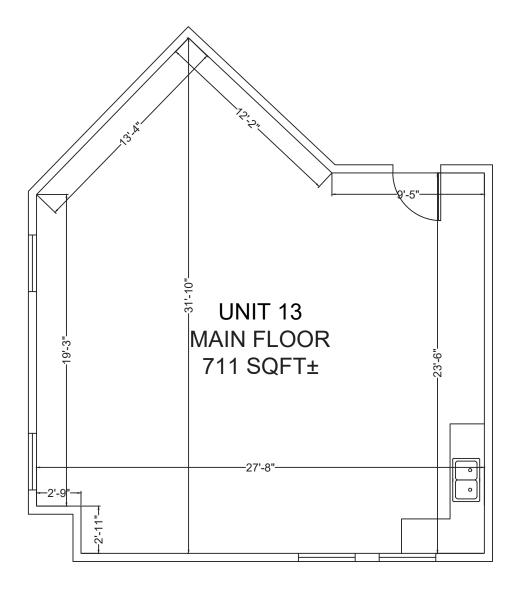

### **UNIT 13**

Independently Owned and Operated / A Member of the Cushman & Wakefield Alliance ©2023 Cushman & Wakefield. All rights reserved. The information contained in this communication is strictly confidential. This information has been obtained from sources believed to be reliable but has not been verified. NO WARRANTY OR REPRESENTATION, EXPRESS OR IMPLIED, IS MADE AS TO THE CONDITION OF THE PROPERTY (OR PROPERTIES) REFERENCED HEREIN OR AS TO THE ACCURACY OR COMPLETENESS OF THE INFORMATION CONTAINED HEREIN, AND SAME IS SUBMITTED SUBJECT TO ERRORS, OMISSIONS, CHANGE OF PRICE, RENTAL OR OTHER CONDITIONS, WITHDRAWAL WITHOUT NOTICE, AND TO ANY SPECIAL LISTING CONDITIONS IMPOSED BY THE PROPERTY OWNER(S). ANY PROJECTIONS, OPINIONS OR ESTIMATES ARE SUBJECT TO UNCERTAINTY AND DO NOT SIGNIFY CURRENT OR FUTURE PROPERTY PERFORMANCE.

# 367 Poplar Avenue

Unit 12 - (+/-) 933 sf Available Unit 13 - (+/-) 733 sf Available