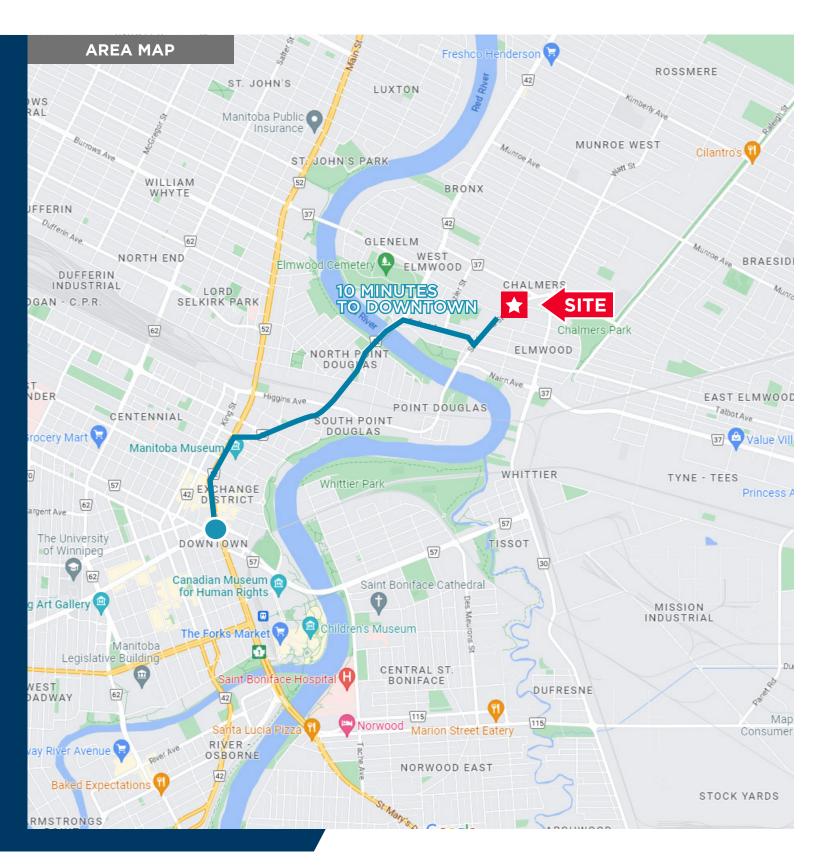

# 367 Poplar Avenue

Unit 12 - (+/-) 933 sf Available Unit 13 - (+/-) 733 sf Available