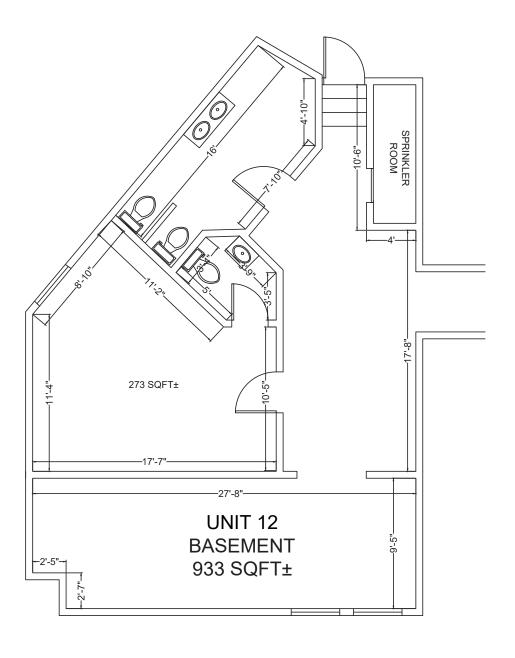

#### **UNIT 12**

# 367 Poplar Avenue

Unit 12 - (+/-) 933 sf Available Unit 13 - (+/-) 733 sf Available