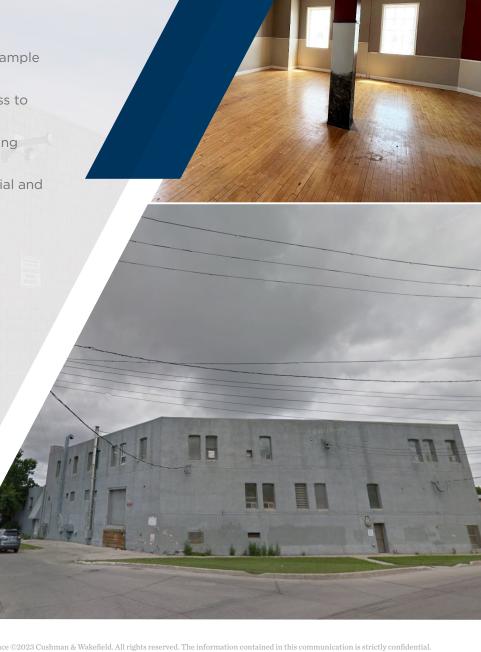

# 367 Poplar Avenue

Unit 12 - (+/-) 933 sf Available Unit 13 - (+/-) 733 sf Available

#### **PROPERTY HIGHLIGHTS**

- Spacious and open warehouse providing ample storage or manufacturing space
- Shared grade and dock loading and access to freight elevator
- 60amp single phase service, currently being upgraded to 3 phase
- Zoned M1 Allows for a variety of industrial and commercial uses