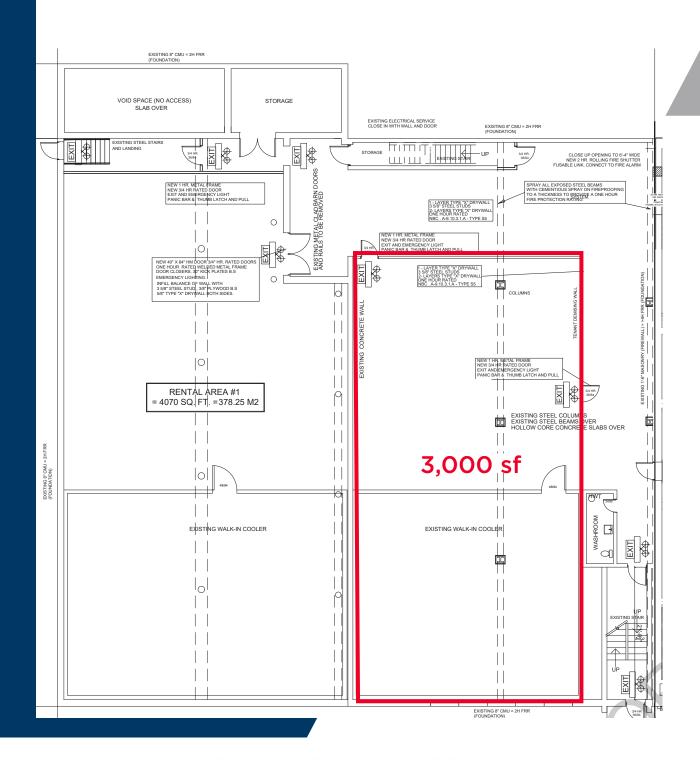

# 367 Poplar Avenue

Unit 2 - (+/-) 3,000 sf Available Unit 8 - (+/-) 4,175 sf Available

#### Lease Rate:

Unit 2: \$4.00 psf Net

Unit 8: \$7.00 psf Net

CAM & Tax: \$2.60 psf (2023 est.)

### **UNIT 2 (LOWER LEVEL)**

### **UNIT 2 (LOWER LEVEL)**

Independently Owned and Operated / A Member of the Cushman & Wakefield Alliance ©2023 Cushman & Wakefield. All rights reserved. The information contained in this communication is strictly confidential. This information has been obtained from sources believed to be reliable but has not been verified. NO WARRANTY OR REPRESENTATION, EXPRESS OR IMPLIED, IS MADE AS TO THE CONDITION OF THE PROPERTY (OR PROPERTIES) REFERENCED HEREIN OR AS TO THE ACCURACY OR COMPLETENESS OF THE INFORMATION CONTAINED HEREIN, AND SAME IS SUBMITTED SUBJECT TO ERRORS, OMISSIONS, CHANGE OF PRICE, RENTAL OR OTHER CONDITIONS, WITHDRAWAL WITHOUT NOTICE, AND TO ANY SPECIAL LISTING CONDITIONS IMPOSED BY THE PROPERTY OWNER(S). ANY PROJECTIONS, OPINIONS OR ESTIMATES ARE SUBJECT TO UNCERTAINTY AND DO NOT SIGNIFY CURRENT OR FUTURE PROPERTY PERFORMANCE.