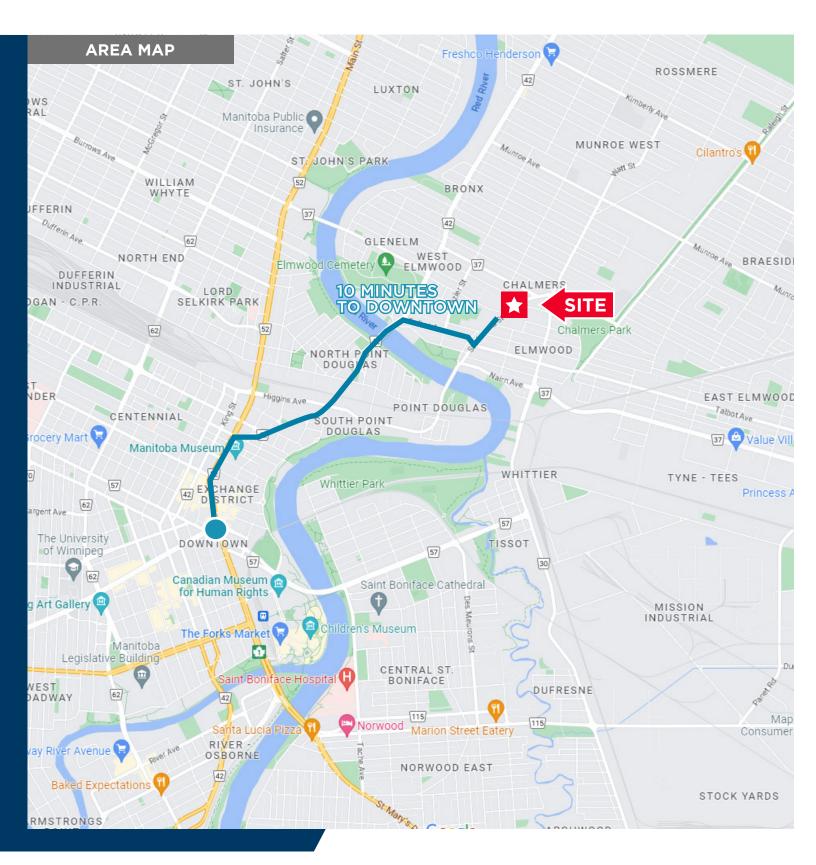

# 367 Poplar Avenue

Unit 2 - (+/-) 3,000 sf Available Unit 8 - (+/-) 4,175 sf Available