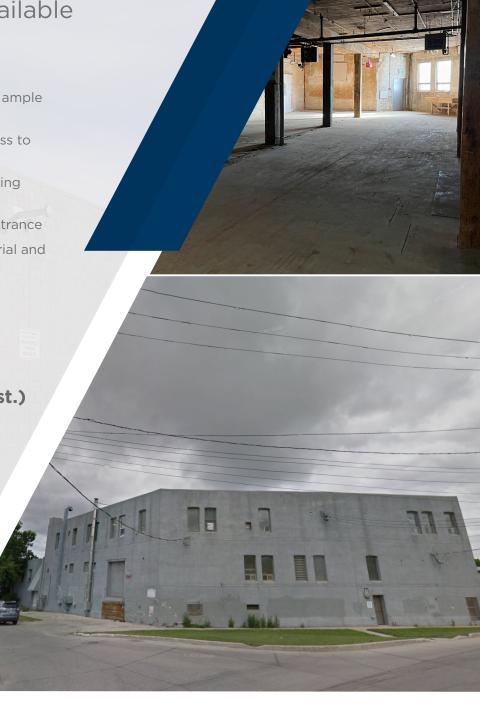

#### **FOR LEASE**

# 367 Poplar Avenue

Unit 2 - (+/-) 3,000 sf Available Unit 8 - (+/-) 4,175 sf Available

#### **PROPERTY HIGHLIGHTS**

- Spacious and open warehouse providing ample storage or manufacturing space
- Shared grade and dock loading and access to freight elevator
- 60amp single phase service, currently being upgraded to 3 phase
- Unit 8 has stairwell access and private entrance
- Zoned M1 Allows for a variety of industrial and commercial uses