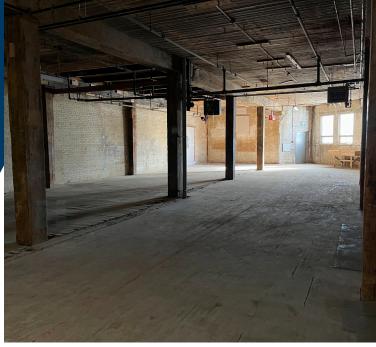

#### **PROPERTY HIGHLIGHTS**

- Spacious and open warehouse providing ample storage or manufacturing space
- Shared grade and dock loading and access to freight elevator
- 60amp single phase service, currently being upgraded to 3 phase
- Unit 8 has stairwell access and private entrance
- Zoned M1 Allows for a variety of industrial and commercial uses

### **UNIT 2 (LOWER LEVEL)**

### **UNIT 2 (LOWER LEVEL)**

Independently Owned and Operated / A Member of the Cushman & Wakefield Alliance ©2023 Cushman & Wakefield. All rights reserved. The information contained in this communication is strictly confidential. This information has been obtained from sources believed to be reliable but has not been verified. NO WARRANTY OR REPRESENTATION, EXPRESS OR IMPLIED, IS MADE AS TO THE CONDITION OF THE PROPERTY (OR PROPERTIES) REFERENCED HEREIN OR AS TO THE ACCURACY OR COMPLETENESS OF THE INFORMATION CONTAINED HEREIN, AND SAME IS SUBMITTED SUBJECT TO ERRORS, OMISSIONS, CHANGE OF PRICE, RENTAL OR OTHER CONDITIONS, WITHDRAWAL WITHOUT NOTICE, AND TO ANY SPECIAL LISTING CONDITIONS IMPOSED BY THE PROPERTY OWNER(S). ANY PROJECTIONS, OPINIONS OR ESTIMATES ARE SUBJECT TO UNCERTAINTY AND DO NOT SIGNIFY CURRENT OR FUTURE PROPERTY PERFORMANCE.