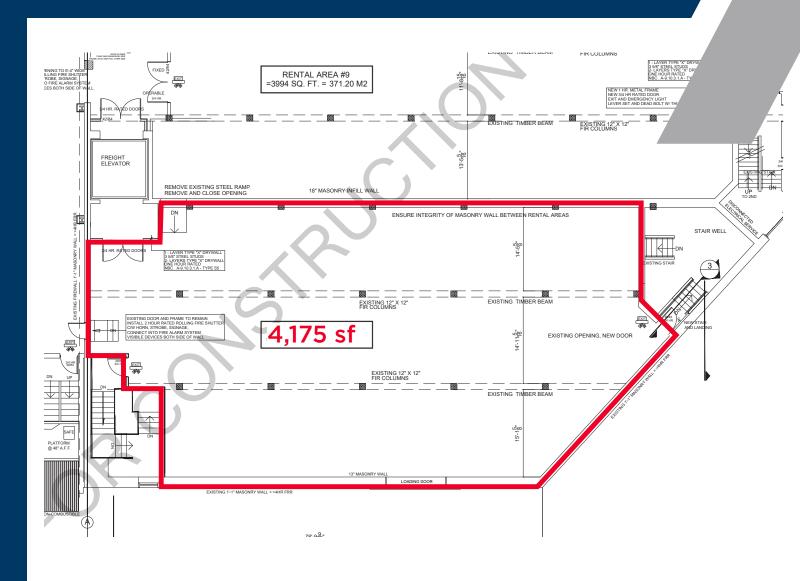

# 367 Poplar Avenue

Unit 2 - (+/-) 3,000 sf Available Unit 8 - (+/-) 4,175 sf Available

#### Lease Rate:

Unit 2: \$4.00 psf Net

Unit 8: \$7.00 psf Net

CAM & Tax: \$2.60 psf (2023 est.)

#### **UNIT 8**

Independently Owned and Operated / A Member of the Cushman & Wakefield Alliance ©2023 Cushman & Wakefield. All rights reserved. The information contained in this communication is strictly confidential. This information has been obtained from sources believed to be reliable but has not been verified. NO WARRANTY OR REPRESENTATION, EXPRESS OR IMPLIED, IS MADE AS TO THE CONDITION OF THE PROPERTY (OR PROPERTIES) REFERENCED HEREIN OR AS TO THE ACCURACY OR COMPLETENESS OF THE INFORMATION CONTAINED HEREIN, AND SAME IS SUBMITTED SUBJECT TO ERRORS, OMISSIONS, CHANGE OF PRICE, RENTAL OR OTHER CONDITIONS, WITHDRAWAL WITHOUT NOTICE, AND TO ANY SPECIAL LISTING CONDITIONS IMPOSED BY THE PROPERTY OWNER(S). ANY

### **UNIT 8**

Independently Owned and Operated / A Member of the Cushman & Wakefield Alliance ©2023 Cushman & Wakefield. All rights reserved. The information contained in this communication is strictly confidential. This information has been obtained from sources believed to be reliable but has not been verified. NO WARRANTY OR REPRESENTATION, EXPRESS OR IMPLIED, IS MADE AS TO THE CONDITION OF THE PROPERTY (OR PROPERTIES) REFERENCED HEREIN OR AS TO THE ACCURACY OR COMPLETENESS OF THE INFORMATION CONTAINED HEREIN, AND SAME IS SUBMITTED SUBJECT TO ERRORS, OMISSIONS, CHANGE OF PRICE, RENTAL OR OTHER CONDITIONS, WITHDRAWAL WITHOUT NOTICE, AND TO ANY SPECIAL LISTING CONDITIONS IMPOSED BY THE PROPERTY OWNER(S). ANY PROJECTIONS, OPINIONS OR ESTIMATES ARE SUBJECT TO UNCERTAINTY AND DO NOT SIGNIFY CURRENT OR FUTURE PROPERTY PERFORMANCE.