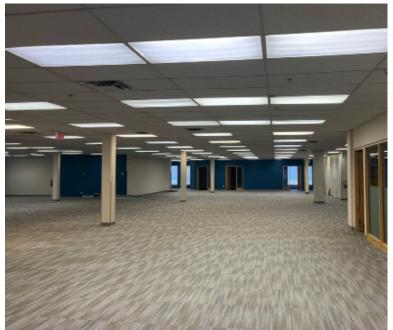

#### **PROPERTY HIGHLIGHTS**

- Fully developed office space located in highly desirable Southwest Winnipeg
- (+/-) 8,144 sf bonus mezzanine included at no additional cost
- Mix of private perimeter and interior offices, open work areas, one large boardroom, meeting rooms, copy room, storage rooms, bike storage, men's and women's showers and a recently renovated lunch room
- · Well-situated within densely populated, amenity-rich area
- Large monument sign available with excellent visibility along Waverley Street
- · City of Winnipeg transit stops going North and South located directly outside
- (+/-) 80 parking stalls available on site
- Available November 2023
- Zoned M2