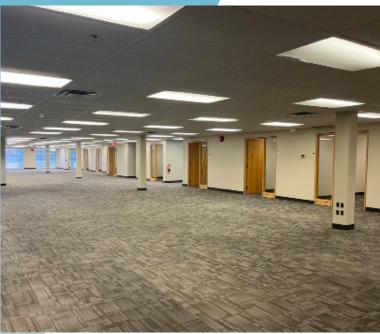

#### **PROPERTY HIGHLIGHTS**

- Fully developed office space located in highly desirable Southwest Winnipeg
- (+/-) 8,144 sf bonus mezzanine included at no additional cost
- Mix of private perimeter and interior offices, open work areas, one large boardroom, meeting rooms, copy room, storage rooms, bike storage, men's and women's showers and a recently renovated lunch room
- · Well-situated within densely populated, amenity-rich area
- Large monument sign available with excellent visibility along Waverley Street
- · City of Winnipeg transit stops going North and South located directly outside
- (+/-) 80 parking stalls available on site
- Available November 2023
- Zoned M2