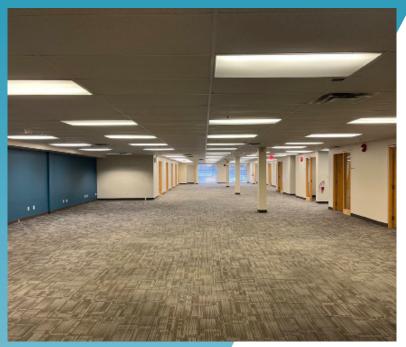

#### **PROPERTY HIGHLIGHTS**

- Fully developed office space located in highly desirable Southwest Winnipeg
- (+/-) 8,144 sf bonus mezzanine included at no additional cost
- Mix of private perimeter and interior offices, open work areas, one large boardroom, meeting rooms, copy room, storage rooms, bike storage, men's and women's showers and a recently renovated lunch room
- · Well-situated within densely populated, amenity-rich area
- Large monument sign available with excellent visibility along Waverley Street
- · City of Winnipeg transit stops going North and South located directly outside
- (+/-) 80 parking stalls available on site
- Available November 2023
- Zoned M2