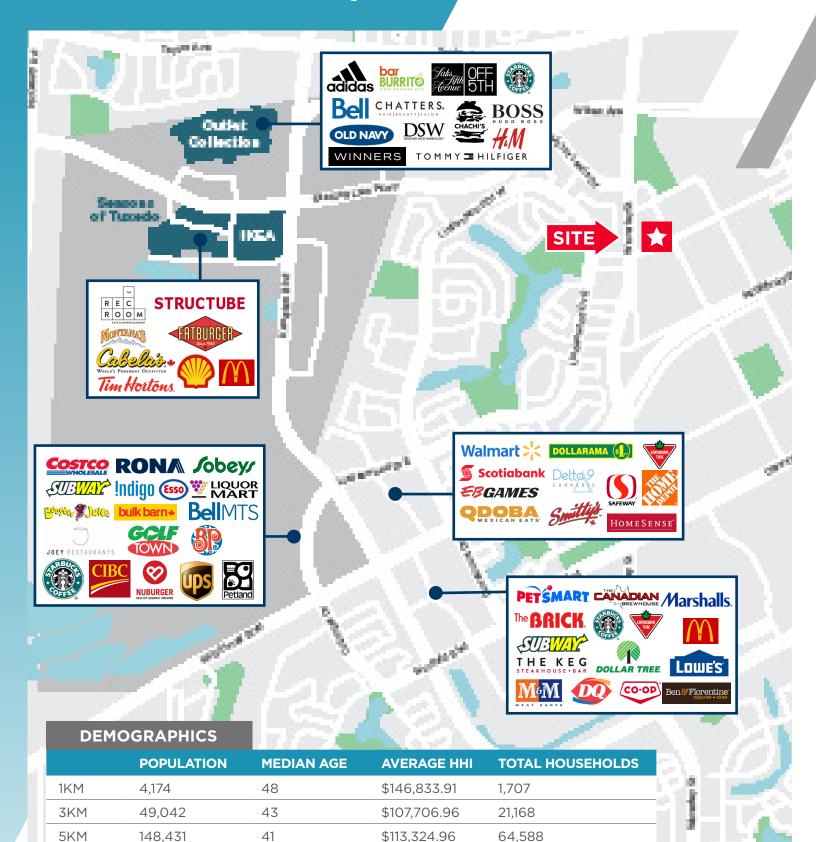

#### **PROPERTY HIGHLIGHTS**

- Fully developed office space located in highly desirable Southwest Winnipeg
- (+/-) 8,144 sf bonus mezzanine included at no additional cost
- Mix of private perimeter and interior offices, open work areas, one large boardroom, meeting rooms, copy room, storage rooms, bike storage, men's and women's showers and a recently renovated lunch room
- · Well-situated within densely populated, amenity-rich area
- Large monument sign available with excellent visibility along Waverley Street
- · City of Winnipeg transit stops going North and South located directly outside
- (+/-) 80 parking stalls available on site
- Available November 2023
- Zoned M2