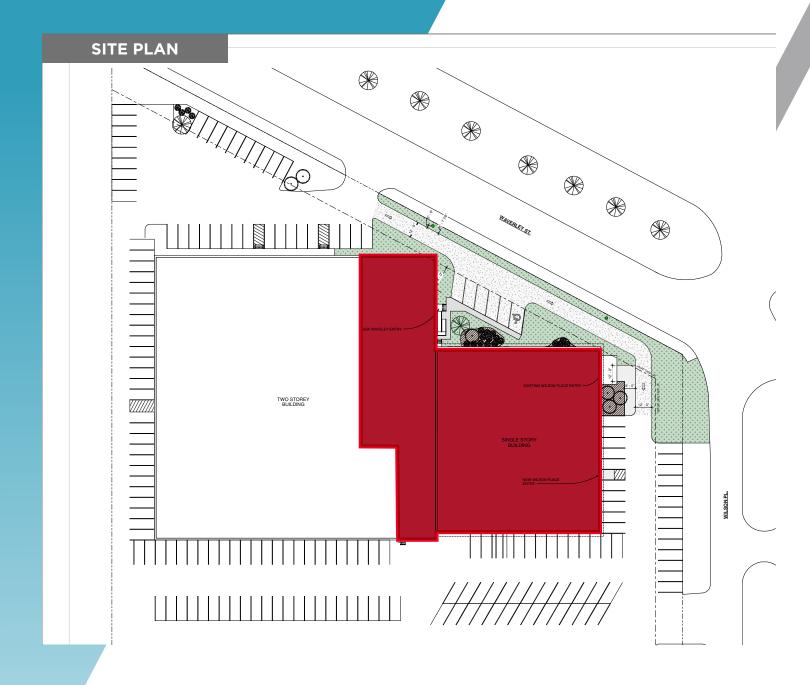

#### **PROPERTY HIGHLIGHTS**

- Fully developed office space located in highly desirable Southwest Winnipeg
- (+/-) 8,144 sf bonus mezzanine included at no additional cost
- Mix of private perimeter and interior offices, open work areas, one large boardroom, meeting rooms, copy room, storage rooms, bike storage, men's and women's showers and a recently renovated lunch room
- · Well-situated within densely populated, amenity-rich area
- Large monument sign available with excellent visibility along Waverley Street
- · City of Winnipeg transit stops going North and South located directly outside
- (+/-) 80 parking stalls available on site
- Available November 2023
- Zoned M2