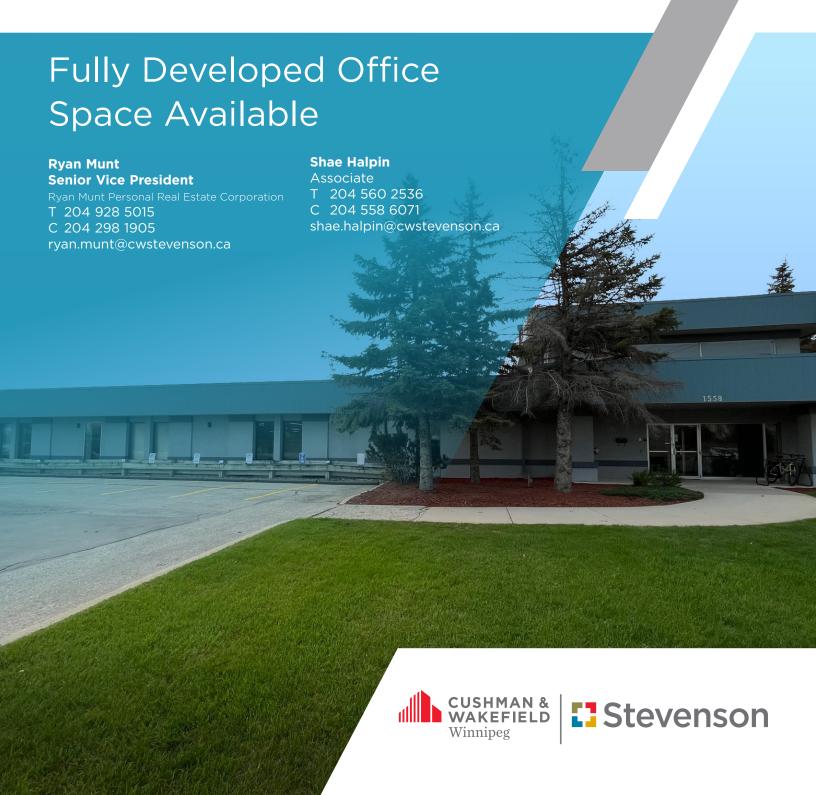

# UNIT D 1000 Waverley Street

### (+/-) 24,825 sf Available with Bonus Mezzanine and 80 Parking Stalls

#### **PROPERTY HIGHLIGHTS**

- Fully developed office space located in highly desirable Southwest Winnipeg
- (+/-) 8,144 sf bonus mezzanine included at no additional cost
- Mix of private perimeter and interior offices, open work areas, one large boardroom, meeting rooms, copy room, storage rooms, bike storage, men's and women's showers and a recently renovated lunch room
- · Well-situated within densely populated, amenity-rich area
- Large monument sign available with excellent visibility along Waverley Street
- · City of Winnipeg transit stops going North and South located directly outside
- (+/-) 80 parking stalls available on site
- Available November 2023
- Zoned M2

#### Ryan Munt Senior Vice President

Ryan Munt Personal Real Estate Corporation T 204 928 5015 C 204 298 1905 ryan.munt@cwstevenson.ca

#### **Shae Halpin**

Associate
T 204 560 2536
C 204 558 6071
shae.halpin@cwstevenson.ca

Independently Owned and Operated / A Member of the Cushman & Wakefield Alliance ©2023 Cushman & Wakefield. All rights reserved. The information contained in this communication is strictly confidential.