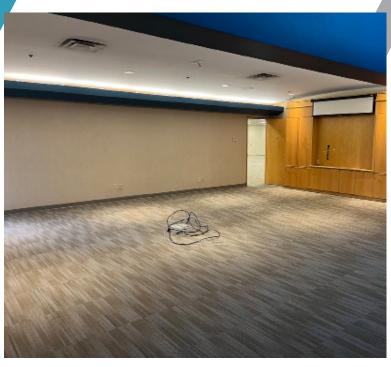

#### **PROPERTY HIGHLIGHTS**

- Fully developed office space located in highly desirable Southwest Winnipeg
- (+/-) 8,144 sf bonus mezzanine included at no additional cost
- Mix of private perimeter and interior offices, open work areas, one large boardroom, meeting rooms, copy room, storage rooms, bike storage, men's and women's showers and a recently renovated lunch room
- · Well-situated within densely populated, amenity-rich area
- Large monument sign available with excellent visibility along Waverley Street
- · City of Winnipeg transit stops going North and South located directly outside
- (+/-) 80 parking stalls available on site
- Available November 2023
- Zoned M2