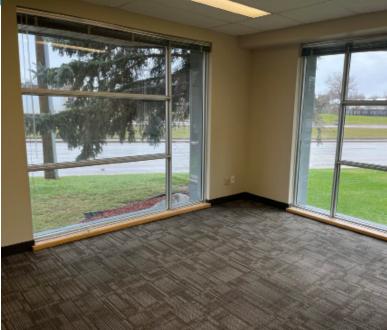

#### **PROPERTY HIGHLIGHTS**

- Fully developed office space located in highly desirable Southwest Winnipeg
- (+/-) 8,144 sf bonus mezzanine included at no additional cost
- Mix of private perimeter and interior offices, open work areas, one large boardroom, meeting rooms, copy room, storage rooms, bike storage, men's and women's showers and a recently renovated lunch room
- · Well-situated within densely populated, amenity-rich area
- Large monument sign available with excellent visibility along Waverley Street
- · City of Winnipeg transit stops going North and South located directly outside
- (+/-) 80 parking stalls available on site
- Available November 2023
- Zoned M2