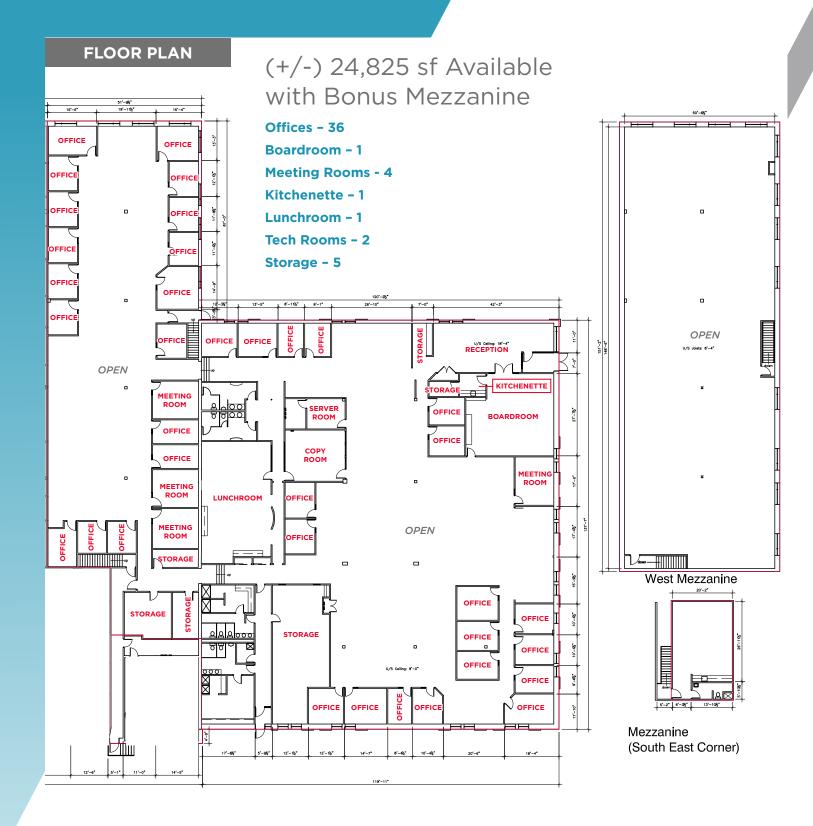

### (+/-) 24,825 sf Available with Bonus Mezzanine and 80 Parking Stalls

#### **PROPERTY HIGHLIGHTS**

- Fully developed office space located in highly desirable Southwest Winnipeg
- (+/-) 8,144 sf bonus mezzanine included at no additional cost
- Mix of private perimeter and interior offices, open work areas, one large boardroom, meeting rooms, copy room, storage rooms, bike storage, men's and women's showers and a recently renovated lunch room
- · Well-situated within densely populated, amenity-rich area
- Large monument sign available with excellent visibility along Waverley Street
- · City of Winnipeg transit stops going North and South located directly outside
- (+/-) 80 parking stalls available on site
- Available November 2023
- Zoned M2