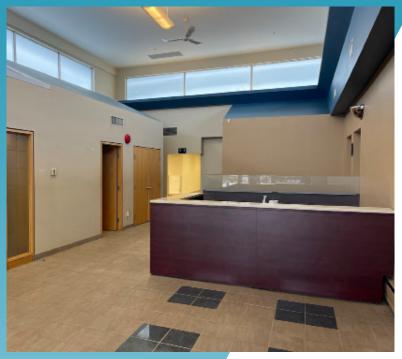

#### **PROPERTY HIGHLIGHTS**

- Fully developed office space located in highly desirable Southwest Winnipeg
- (+/-) 8,144 sf bonus mezzanine included at no additional cost
- Mix of private perimeter and interior offices, open work areas, one large boardroom, meeting rooms, copy room, storage rooms, bike storage, men's and women's showers and a recently renovated lunch room
- · Well-situated within densely populated, amenity-rich area
- Large monument sign available with excellent visibility along Waverley Street
- · City of Winnipeg transit stops going North and South located directly outside
- (+/-) 80 parking stalls available on site
- Available November 2023
- Zoned M2