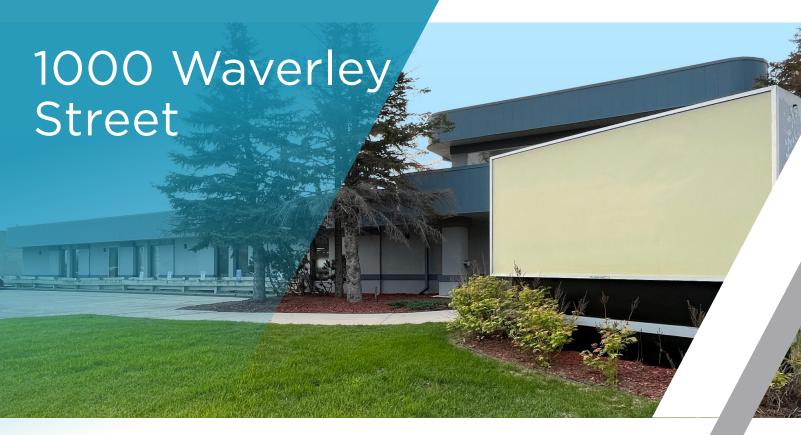

# UNIT D 1000 Waverley Street

#### **PROPERTY HIGHLIGHTS**

- Fully developed office space located in highly desirable Southwest Winnipeg
- (+/-) 8,144 sf bonus mezzanine included at no additional cost
- Mix of private perimeter and interior offices, open work areas, one large boardroom, meeting rooms, copy room, storage rooms, bike storage, men's and women's showers and a recently renovated lunch room
- · Well-situated within densely populated, amenity-rich area
- Large monument sign available with excellent visibility along Waverley Street
- · City of Winnipeg transit stops going North and South located directly outside
- (+/-) 80 parking stalls available on site
- Available November 2023
- Zoned M2