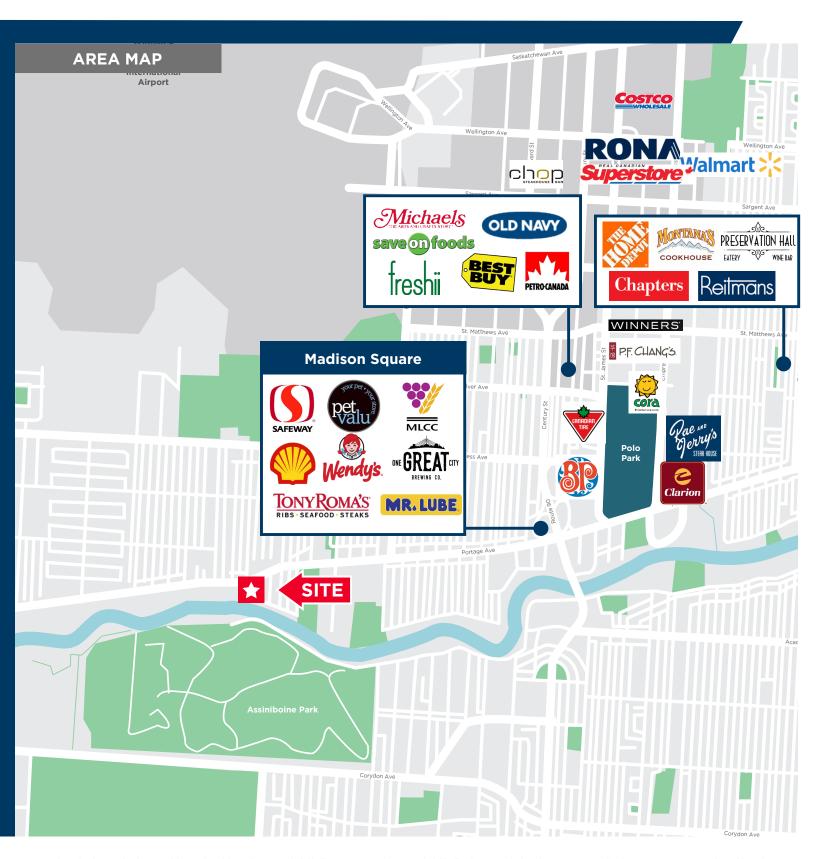

# 2035 Portage Avenue

- Excellent location on the most highly-trafficked street in Winnipeg, Portage Avenue
- Across from the Portage entrance to Assiniboine Park
- Renovations underway to provide all new windows and doors, all new insulation throughout, and a new 200-amp electrical service
- On site parking at the rear as well as street parking in front
- Next door to Joe Black Coffee and across the street from Winnipeg's famous Sargent Sundae
- Zoned C2 suited for a variety of retail or office tenants