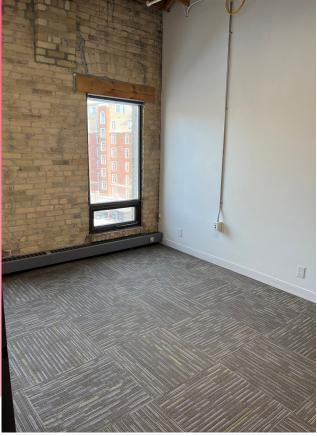

#### PROPERTY HIGHLIGHTS

- Beautiful, restored brick and beam architecture with large windows bringing in lots of natural light
- Top floor, south facing unit with 2 private offices and some open work area
- Common washrooms servicing 5th floor
- · Close to many amenities in the east Exchange District