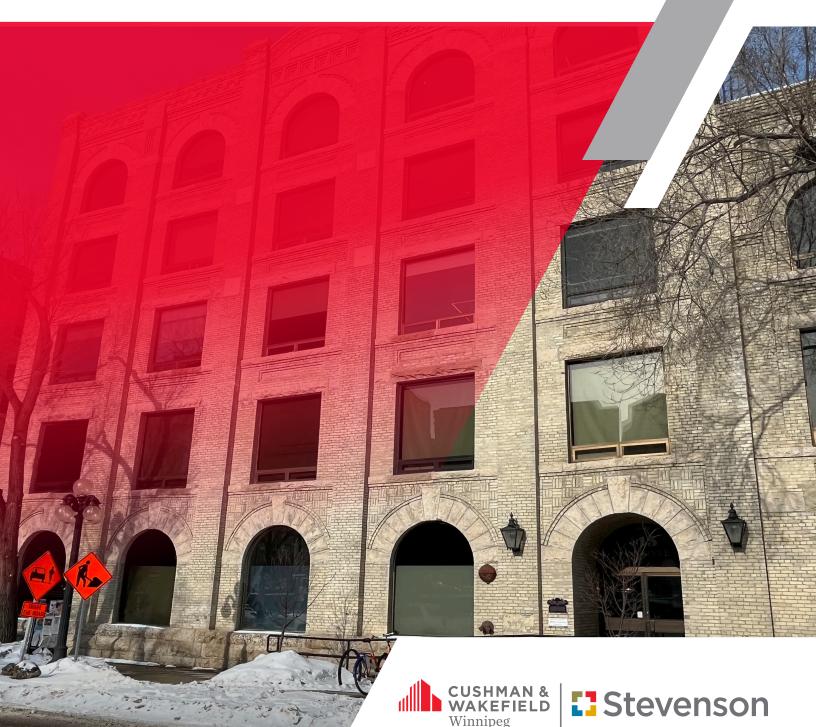

### **FOR LEASE**

## Unit 501 115 Bannatyne Avenue

#### **FOR LEASE**

(+/-) 1,371 sf of Office Space Available

#### PROPERTY HIGHLIGHTS

- Beautiful, restored brick and beam architecture with large windows bringing in lots of natural light
- Top floor, south facing unit with 2 private offices and some open work area
- Common washrooms servicing 5th floor
- · Close to many amenities in the east Exchange District