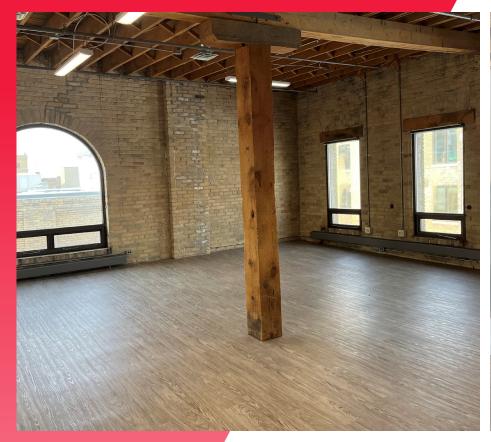

#### PROPERTY HIGHLIGHTS

- Beautiful, restored brick and beam architecture with large windows bringing in lots of natural light
- Top floor, south facing unit with 2 private offices and some open work area
- Common washrooms servicing 5th floor
- · Close to many amenities in the east Exchange District