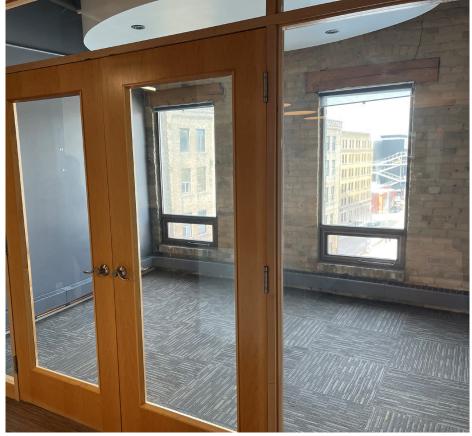

#### PROPERTY HIGHLIGHTS

- Beautiful, restored brick and beam architecture with large windows bringing in lots of natural light
- Top floor, south facing unit with 2 private offices and some open work area
- Common washrooms servicing 5th floor
- · Close to many amenities in the east Exchange District