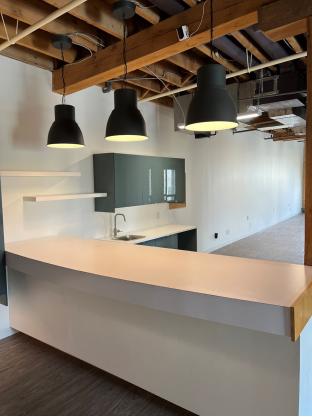

#### PROPERTY HIGHLIGHTS

- Beautiful, restored brick and beam architecture with large windows bringing in lots of natural light
- Top floor, south facing unit with 2 private offices and some open work area
- Common washrooms servicing 5th floor
- · Close to many amenities in the east Exchange District