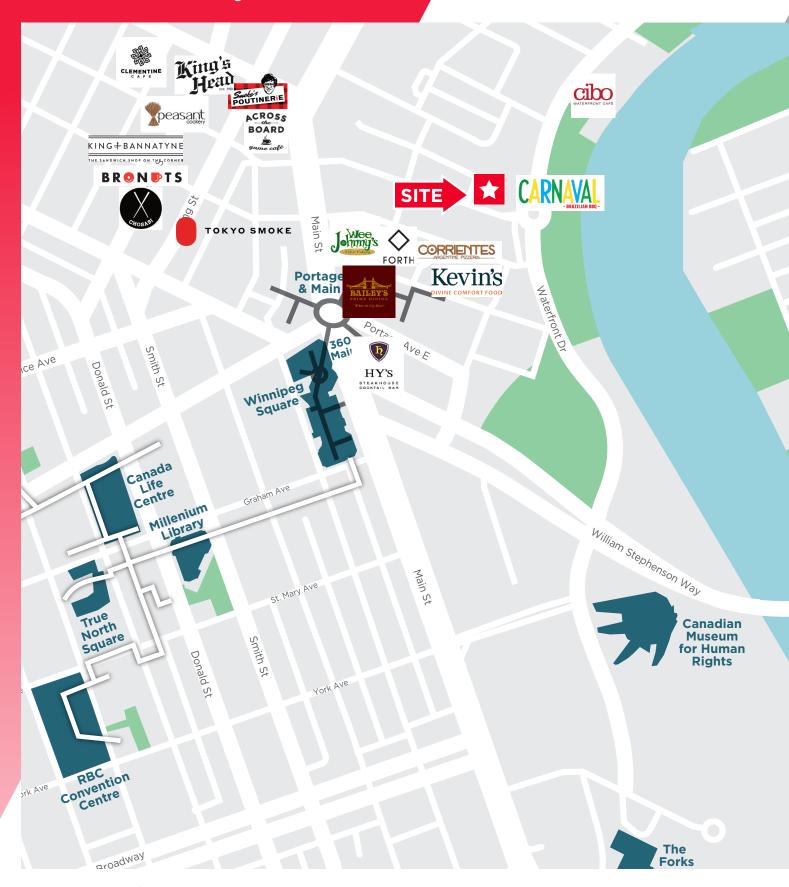

#### PROPERTY HIGHLIGHTS

- Beautiful, restored brick and beam architecture with large windows bringing in lots of natural light
- Top floor, south facing unit with 2 private offices and some open work area
- Common washrooms servicing 5th floor
- · Close to many amenities in the east Exchange District