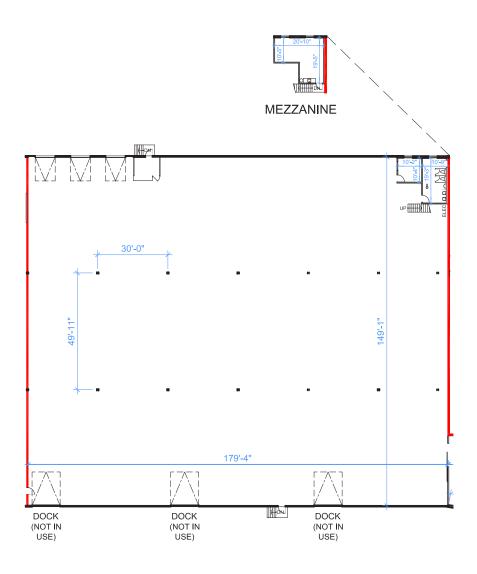

#### **FLOOR PLAN**

#### PROPERTY HIGHLIGHTS

- Warehouse/distribution space located in CentrePort Canada
- Great access to major transportation routes with close proximity to Route 90
- Approximate column spacing 30' x 50'
- Approximate ceiling height +/-21' (feet)
- (3) +/- 8' x 10' dock doors with levelers
- One office and lunch room on mezzanize
- · Professionally managed
- · Fully sprinklered
- Zoned M2