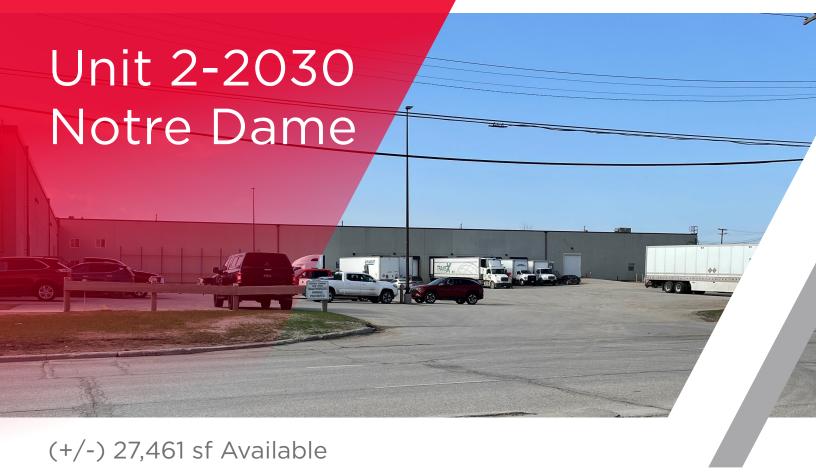

## Unit 2-2030 Notre Dame Avenue

### **FOR SUBLEASE**

#### PROPERTY HIGHLIGHTS

- Warehouse/distribution space located in CentrePort Canada
- Great access to major transportation routes with close proximity to Route 90
- Approximate column spacing 30' x 50'
- Approximate ceiling height +/-21' (feet)
- (3) +/- 8' x 10' dock doors with levelers
- One office and lunch room on mezzanize
- · Professionally managed
- · Fully sprinklered
- Zoned M2