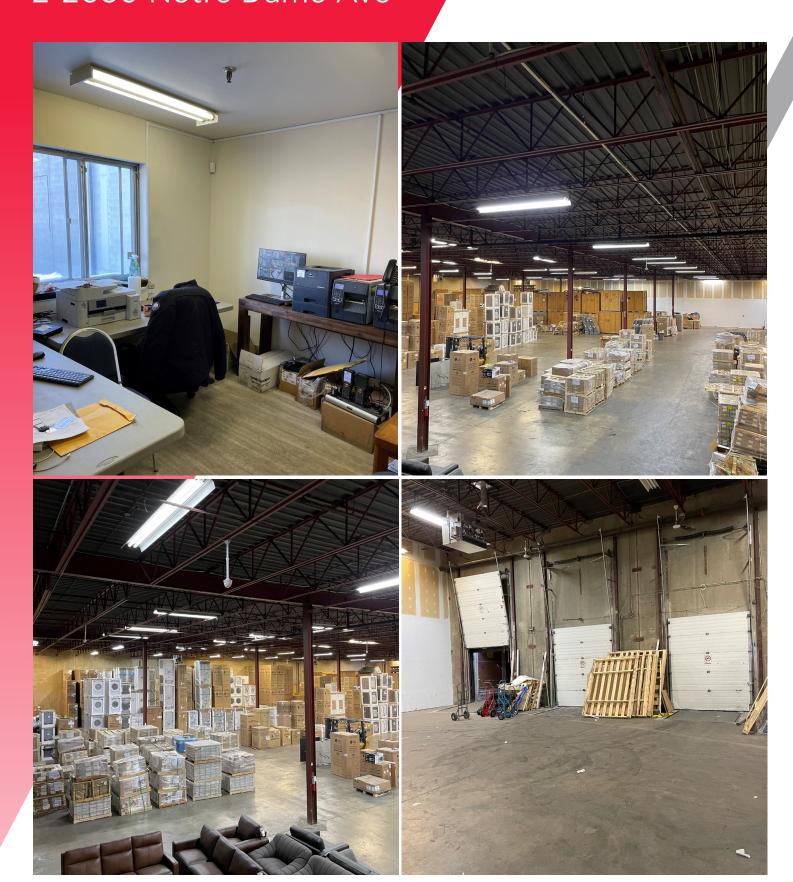

#### PROPERTY HIGHLIGHTS

- Warehouse/distribution space located in CentrePort Canada
- Great access to major transportation routes with close proximity to Route 90
- Approximate column spacing 30' x 50'
- Approximate ceiling height +/-21' (feet)
- (3) +/- 8' x 10' dock doors with levelers
- One office and lunch room on mezzanize
- · Professionally managed
- · Fully sprinklered
- Zoned M2

# **FOR SUBLEASE**2-2030 Notre Dame Ave

Independently Owned and Operated / A Member of the Cushman & Wakefield Alliance ©2023 Cushman & Wakefield. All rights reserved. The information contained in this communication is strictly confidential. This information has been obtained from sources believed to be reliable but has not been verified. NO WARRANTY OR REPRESENTATION, EXPRESS OR IMPLIED, IS MADE AS TO THE CONDITION OF THE PROPERTY (OR PROPERTIES) REFERENCED HEREIN OR AS TO THE ACCURACY OR COMPLETENESS OF THE INFORMATION CONTAINED HEREIN, AND SAME IS SUBMITTED SUBJECT TO ERRORS, OMISSIONS, CHANGE OF PRICE, RENTAL OR OTHER CONDITIONS, WITHDRAWAL WITHOUT NOTICE, AND TO ANY SPECIAL LISTING CONDITIONS IMPOSED BY THE PROPERTY OWNER(S). ANY PROJECTIONS, OPINIONS OR ESTIMATES ARE SUBJECT TO UNCERTAINTY AND DO NOT SIGNIFY CURRENT OR FUTURE PROPERTY PERFORMANCE.