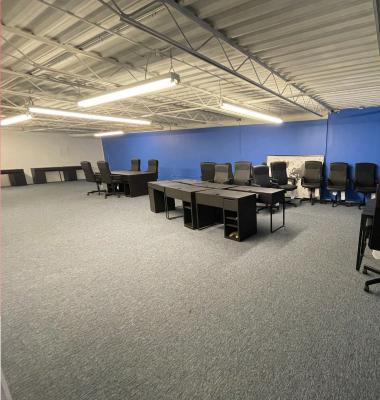

#### **PROPERTY HIGHLIGHTS**

- 2nd floor office space available
- Excellent exposure and signage opportunities along Ness Avenue
- Newly renovated office interior including large open office area, conference room and washrooms
- Private entrance off Roseberry Street
- · Street parking in immediate area
- · Stair access to 2nd floor
- Zoned C1
- Sublease expires April 30, 2027