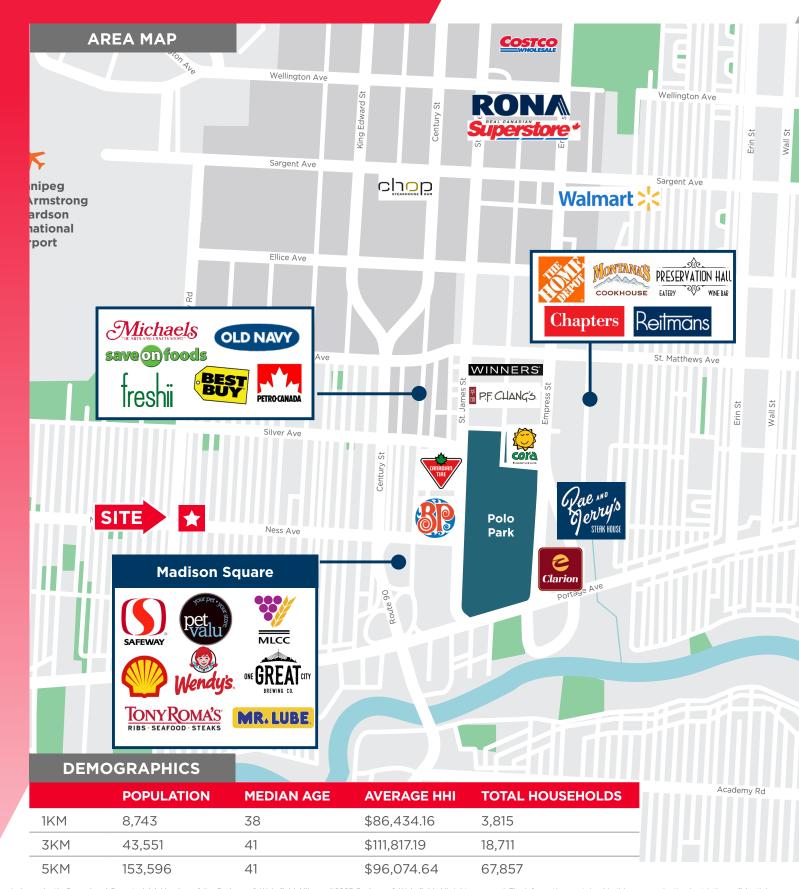

#### **PROPERTY HIGHLIGHTS**

- 2nd floor office space available
- Excellent exposure and signage opportunities along Ness Avenue
- Newly renovated office interior including large open office area, conference room and washrooms
- Private entrance off Roseberry Street
- · Street parking in immediate area
- · Stair access to 2nd floor
- Zoned C1
- Sublease expires April 30, 2027

# **FOR SUBLEASE**1850 Ness Avenue

Independently Owned and Operated / A Member of the Cushman & Wakefield Alliance ©2023 Cushman & Wakefield. All rights reserved. The information contained in this communication is strictly confidential. This information has been obtained from sources believed to be reliable but has not been verified. NO WARRANTY OR REPRESENTATION, EXPRESS OR IMPLIED, IS MADE AS TO THE CONDITION OF THE PROPERTY (OR PROPERTIES) REFERENCED HEREIN OR AS TO THE ACCURACY OR COMPLETENESS OF THE INFORMATION CONTAINED HEREIN, AND SAME IS SUBMITTED SUBJECT TO ERRORS, OMISSIONS, CHANGE OF PRICE, RENTAL OR OTHER CONDITIONS, WITHDRAWAL WITHOUT NOTICE, AND TO ANY SPECIAL LISTING CONDITIONS IMPOSED BY THE PROPERTY OWNER(S). ANY PROJECTIONS, OPINIONS OR ESTIMATES ARE SUBJECT TO UNCERTAINTY AND DO NOT SIGNIFY CURRENT OR FUTURE PROPERTY PERFORMANCE.

## **FOR SUBLEASE**1850 Ness Avenue

Independently Owned and Operated / A Member of the Cushman & Wakefield Alliance ©2023 Cushman & Wakefield. All rights reserved. The information contained in this communication is strictly confidential. This information has been obtained from sources believed to be reliable but has not been verified. NO WARRANTY OR REPRESENTATION, EXPRESS OR IMPLIED, IS MADE AS TO THE CONDITION OF THE PROPERTY (OR PROPERTIES) REFERENCED HEREIN OR AS TO THE ACCURACY OR COMPLETENESS OF THE INFORMATION CONTAINED HEREIN, AND SAME IS SUBMITTED SUBJECT TO ERRORS, OMISSIONS, CHANGE OF PRICE, RENTAL OR OTHER CONDITIONS, WITHDRAWAL WITHOUT NOTICE, AND TO ANY SPECIAL LISTING CONDITIONS IMPOSED BY THE PROPERTY OWNER(S). ANY PROJECTIONS, OPINIONS OR ESTIMATES ARE SUBJECT TO UNCERTAINTY AND DO NOT SIGNIFY CURRENT OR FUTURE PROPERTY PERFORMANCE.