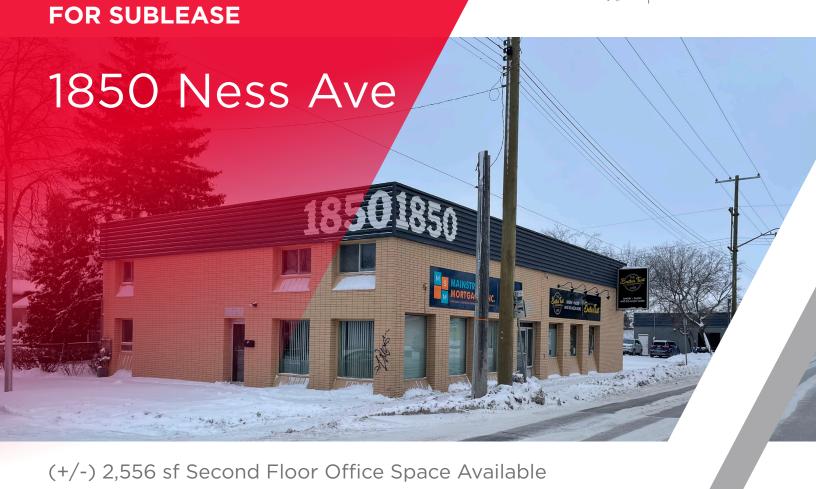

# **FOR SUBLEASE**1850 Ness Avenue

Independently Owned and Operated / A Member of the Cushman & Wakefield Alliance ©2023 Cushman & Wakefield. All rights reserved. The information contained in this communication is strictly confidential. This information has been obtained from sources believed to be reliable but has not been verified. NO WARRANTY OR REPRESENTATION, EXPRESS OR IMPLIED, IS MADE AS TO THE CONDITION OF THE PROPERTY (OR PROPERTIES) REFERENCED HEREIN OR AS TO THE ACCURACY OR COMPLETENESS OF THE INFORMATION CONTAINED HEREIN, AND SAME IS SUBMITTED SUBJECT TO ERRORS, OMISSIONS, CHANGE OF PRICE, RENTAL OR OTHER CONDITIONS, WITHDRAWAL WITHOUT NOTICE, AND TO ANY SPECIAL LISTING CONDITIONS IMPOSED BY THE PROPERTY OWNER(S). ANY PROJECTIONS, OPINIONS OR ESTIMATES ARE SUBJECT TO UNCERTAINTY AND DO NOT SIGNIFY CURRENT OR FUTURE PROPERTY PERFORMANCE.

#### **PROPERTY HIGHLIGHTS**

- 2nd floor office space available
- Excellent exposure and signage opportunities along Ness Avenue
- Newly renovated office interior including large open office area, conference room and washrooms
- Private entrance off Roseberry Street
- · Street parking in immediate area
- · Stair access to 2nd floor
- Zoned C1
- Sublease expires April 30, 2027