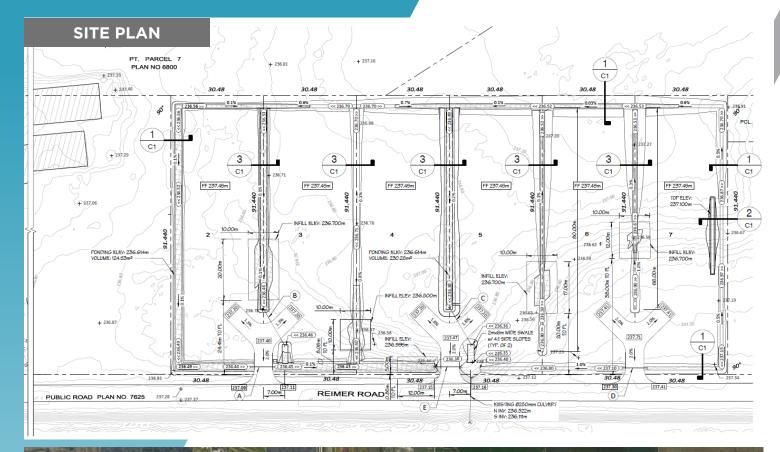

#### **PROPERTY HIGHLIGHTS**

- Located in the Deacon's Corner, a highly visible and recognizable location
- Subdivision in progress to create six 0.69 acre commercial lots
- Approaches installed and drainage easements in place
- · Rare opportunity to acquire high exposure commercial land
- No city of Winnipeg Business Taxes
- Gas and Hydro to the lot line; holding tanks and wells for sewer and water
- Highway Commercial Zoning

Sale Price: \$1,300,950 (\$315,000 per acre)