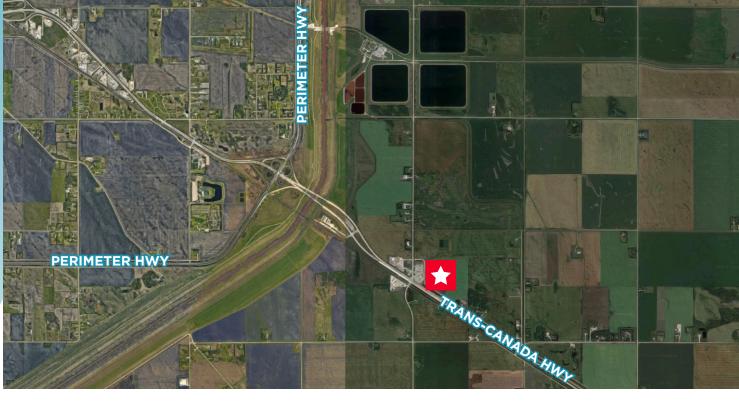

### Reimer Road at Deacon's Corner

#### **PROPERTY HIGHLIGHTS**

- Located in the Deacon's Corner, a highly visible and recognizable location
- Subdivision in progress to create six 0.69 acre commercial lots
- Approaches installed and drainage easements in place
- · Rare opportunity to acquire high exposure commercial land
- No city of Winnipeg Business Taxes
- Gas and Hydro to the lot line; holding tanks and wells for sewer and water
- Highway Commercial Zoning