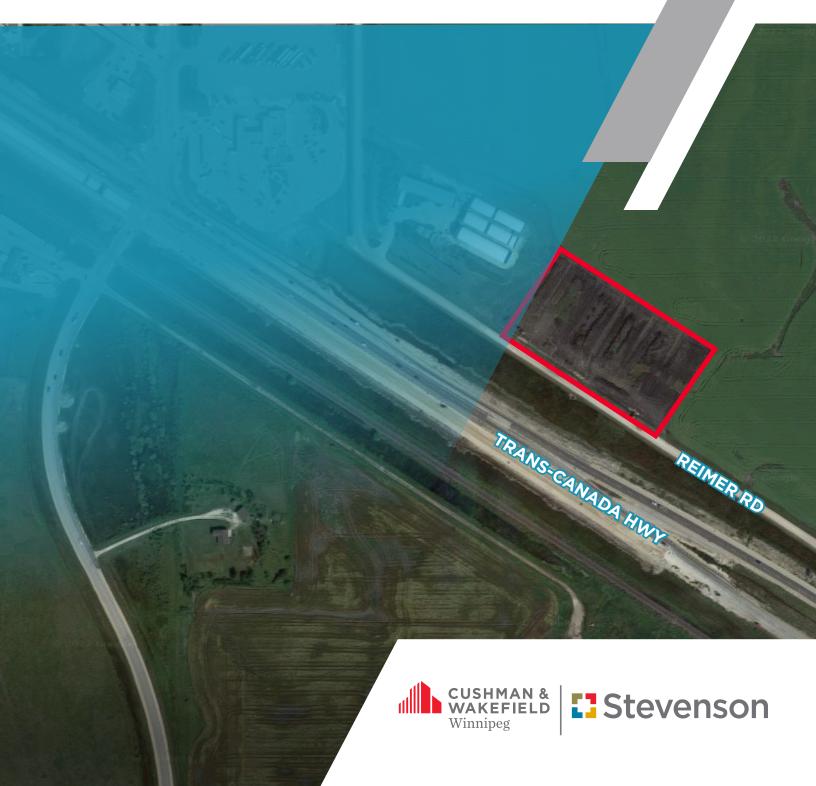

### Reimer Road at Deacon's Corner

#### (+/-) 4.13 Acres Available

#### **PROPERTY HIGHLIGHTS**

- Located in the Deacon's Corner, a highly visible and recognizable location
- Subdivision in progress to create six 0.69 acre commercial lots
- Approaches installed and drainage easements in place
- · Rare opportunity to acquire high exposure commercial land
- No city of Winnipeg Business Taxes
- Gas and Hydro to the lot line; holding tanks and wells for sewer and water
- Highway Commercial Zoning