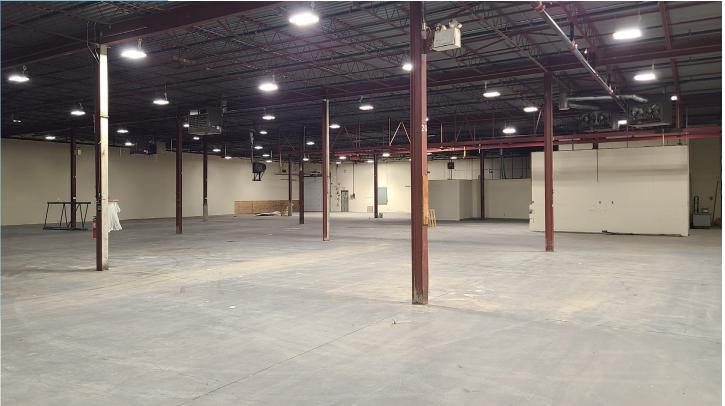

#### (+/-) 23,792 sf Available

#### **PROPERTY HIGHLIGHTS**

- Located in the heart of Inkster Industrial Park on Burrows Avenue between Keewatin Street and Plymouth Street
- Unit B is situated at the rear of the building and features:
  - Fully sprinklered (ESFR)
  - Office: 3 private offices and 2 washrooms
  - 1,140 sf of built out office space
  - Motion sensored LED lighting in the warehouse
  - 22,652 sf of warehouse space
  - 16'5" clear ceiling height
  - 2 Grade Doors (12'x12' and 8'x8') and 1 dock door (8'x10' with leveller)
  - 1200 amp 600 volt electrical service
- Zoned M2