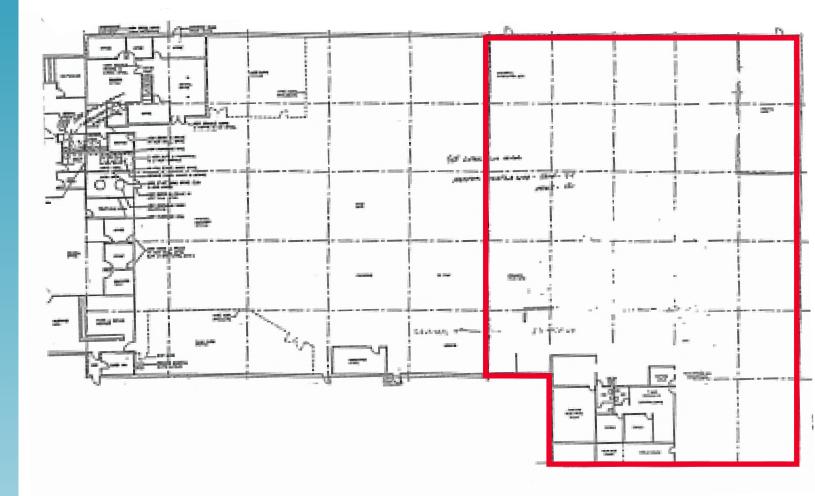

T

#### FOR LEASE

# Unit B 1865 Burrows Ave

#### (+/-) 23,792 sf Available

#### **PROPERTY HIGHLIGHTS**

- Located in the heart of Inkster Industrial Park on Burrows Avenue between Keewatin Street and Plymouth Street
- Unit B is situated at the rear of the building and features:
  - Fully sprinklered (ESFR)
  - Office: 3 private offices and 2 washrooms
  - 1,140 sf of built out office space
  - Motion sensored LED lighting in the warehouse
  - 22,652 sf of warehouse space
  - 16'5" clear ceiling height
  - 2 Grade Doors (12'x12' and 8'x8') and 1 dock door (8'x10' with leveller)
  - 1200 amp 600 volt electrical service
- Zoned M2

#### Lease Rate: \$7.95 psf Net CAM & Tax: \$2.75 psf (2024 est.)



CUSHMAN & WAKEFIELD

Winnipeg

**Stevenson** 









Winnipeg





#### **FLOOR PLAN**



## **FOR LEASE** 1865 Burrows Avenue



#### **Chris Macsymic Senior Vice President & Principal** Chris Macsymic Personal Real

Estate Corporation T 204 928 5019 C 204 997 6547 chris.macsymic@cwstevenson.ca **Ryan Munt Senior Vice President** Ryan Munt Personal Real Estate Corporation T 204 928 5015 C 204 298 1905 ryan.munt@cwstevenson.ca

Independently Owned and Operated / A Member of the Cushman & Wakefield Alliance ©2023 Cushman & Wakefield. All rights reserved. The information contained in this communication is strictly confidential.

This information has been obtained from sources believed to be reliable but has not been verified. NO WARRANTY OR REPRESENTATION, EXPRESS OR IMPLIED, IS MADE AS TO THE CONDITION OF THE PROPERTY (OR PROPERTIES) REFERENCED HEREIN OR AS TO THE ACCURACY OR