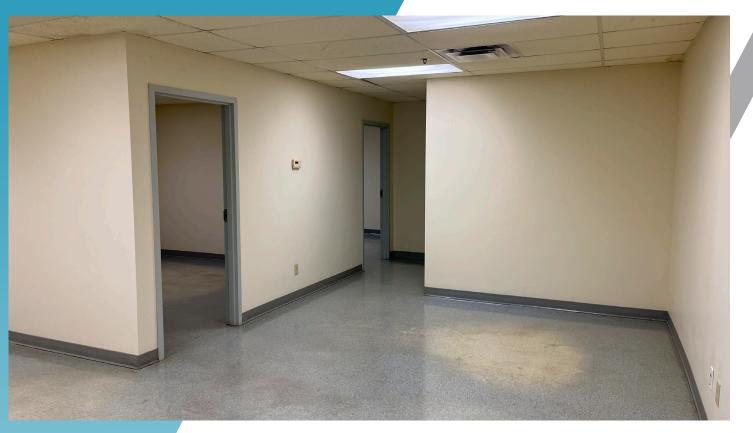

#### **PROPERTY HIGHLIGHTS**

- Located in the heart of Inkster Industrial Park on Burrows Avenue between Keewatin Street and Plymouth Street
- Unit B is situated at the rear of the building and features:
  - Fully sprinklered (ESFR)
  - Office: 3 private offices and 2 washrooms
  - 1,140 sf of built out office space
  - Motion sensored LED lighting in the warehouse
  - 22,652 sf of warehouse space
  - 16'5" clear ceiling height
  - 2 Grade Doors (12'x12' and 8'x8') and 1 dock door (8'x10' with leveller)
  - 1200 amp 600 volt electrical service
- Zoned M2