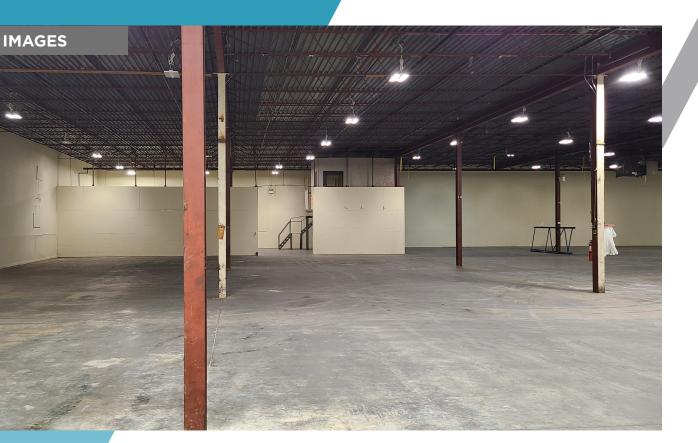

#### (+/-) 23,792 sf Available

#### **PROPERTY HIGHLIGHTS**

- Located in the heart of Inkster Industrial Park on Burrows Avenue between Keewatin Street and Plymouth Street
- Unit B is situated at the rear of the building and features:
  - Fully sprinklered (ESFR)
  - Office: 3 private offices and 2 washrooms
  - 1,140 sf of built out office space
  - Motion sensored LED lighting in the warehouse
  - 22,652 sf of warehouse space
  - 16'5" clear ceiling height
  - 2 Grade Doors (12'x12' and 8'x8') and 1 dock door (8'x10' with leveller)
  - 1200 amp 600 volt electrical service
- Zoned M2