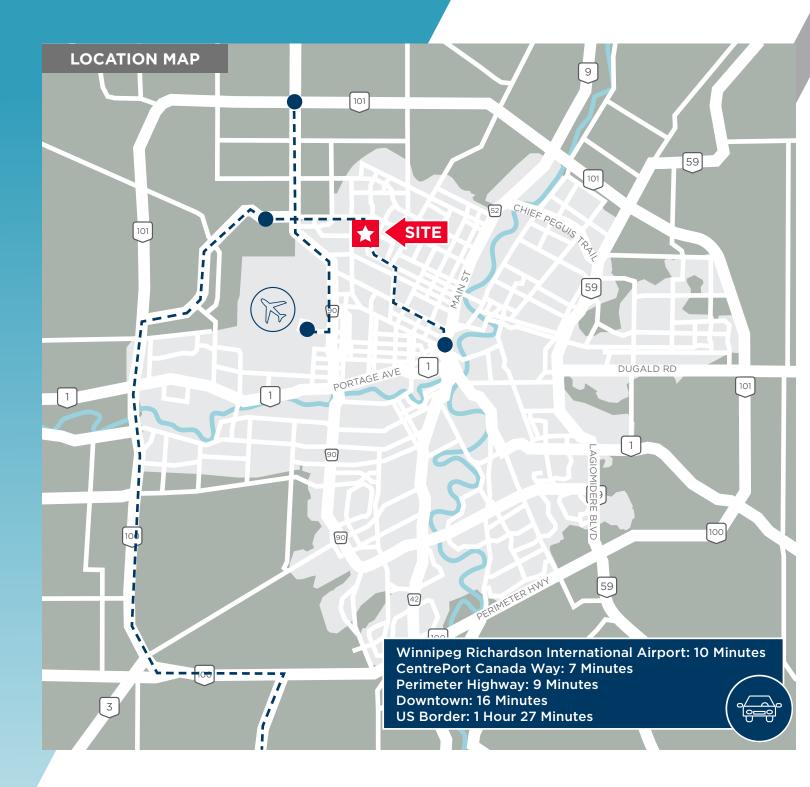

#### **PROPERTY HIGHLIGHTS**

- Located in the heart of Inkster Industrial Park on Burrows Avenue between Keewatin Street and Plymouth Street
- Unit B is situated at the rear of the building and features:
  - Fully sprinklered (ESFR)
  - Office: 3 private offices and 2 washrooms
  - 1,140 sf of built out office space
  - Motion sensored LED lighting in the warehouse
  - 22,652 sf of warehouse space
  - 16'5" clear ceiling height
  - 2 Grade Doors (12'x12' and 8'x8') and 1 dock door (8'x10' with leveller)
  - 1200 amp 600 volt electrical service
- Zoned M2