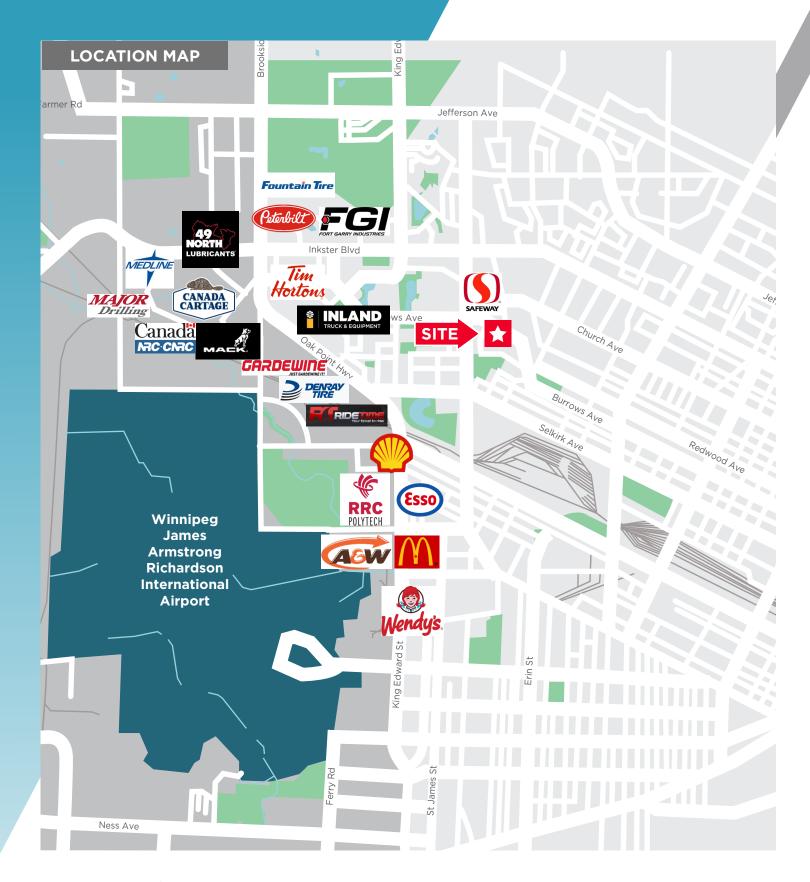

#### **PROPERTY HIGHLIGHTS**

- Located in the heart of Inkster Industrial Park on Burrows Avenue between Keewatin Street and Plymouth Street
- Unit B is situated at the rear of the building and features:
  - Fully sprinklered (ESFR)
  - Office: 3 private offices and 2 washrooms
  - 1,140 sf of built out office space
  - Motion sensored LED lighting in the warehouse
  - 22,652 sf of warehouse space
  - 16'5" clear ceiling height
  - 2 Grade Doors (12'x12' and 8'x8') and 1 dock door (8'x10' with leveller)
  - 1200 amp 600 volt electrical service
- Zoned M2