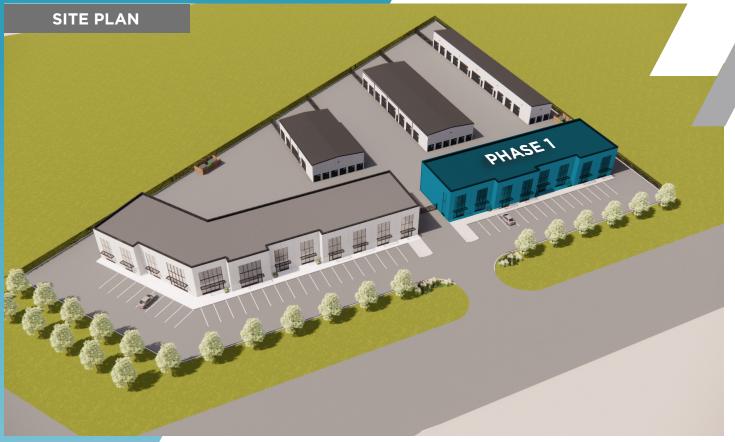

#### **PROPERTY HIGHLIGHTS**

- Located just off the Perimeter Highway between Wenzel Street and McGregor Farm Road in the RM of East St. Paul
- 3 (+/-) 1,500 sf units
- 1 (+/-) 2,000 sf unit
- Option to combine units
- 24' clear ceiling height •
- Grade loading available in each unit .
- No City of Winnipeg business taxes •
- Fully controlled intersection underway at Wenzel Street & Perimeter Highway
- Zoned CH