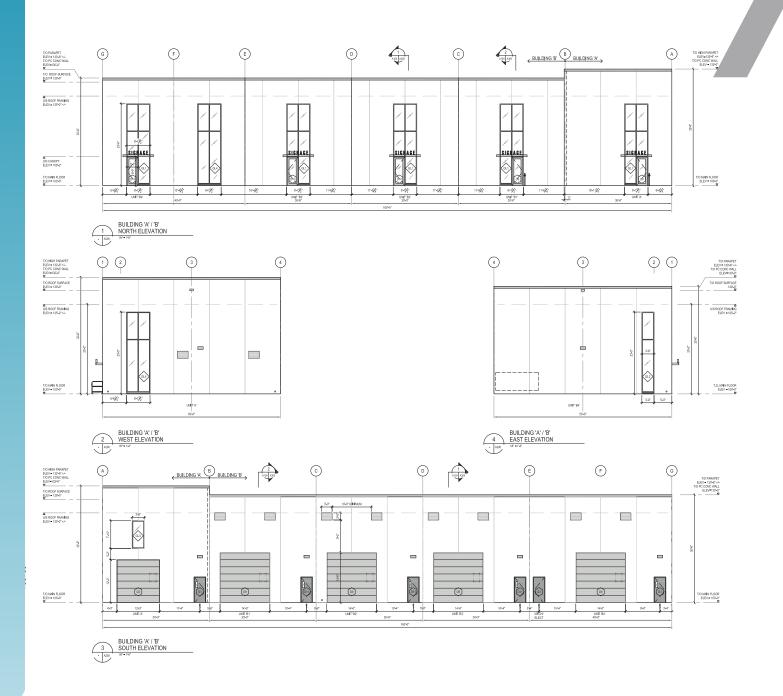

t Brett Intrater Personal Real Estate Corporation T 204 934 6229 C 204 999 1238 brett.intrater@cwstevenson.ca





CUSHMAN & UNIT WAKEFIELD **Stevenson** 

Winnipeg

#### **FOR LEASE**

# 6 Ryan Wirth Way

#### Brand New State-Of-The-Art Industrial/Flex Office Units

i De

#### **PROPERTY HIGHLIGHTS**

- Located just off the Perimeter Highway between Wenzel Street and McGregor Farm Road in the RM of East St. Paul
- 3 (+/-) 1,500 sf units
- 1 (+/-) 2,000 sf unit
- Option to combine units
- 24' clear ceiling height •
- Grade loading available in each unit .
- No City of Winnipeg business taxes •
- Fully controlled intersection underway at Wenzel Street & Perimeter Highway
- Zoned CH

#### Lease Rate: \$14.95 psf Net CAM & Tax: \$4.50 psf (2023 est.)













#### **BUILDING ELEVATION**





Winnipeg



#### Ryan Munt Senior Vice President Ryan Munt Personal Real Estate Corporation T 204 928 5015 C 204 298 1905 ryan.munt@cwstevenson.ca

Brett Intrater Senior Vice President Brett Intrater Personal Real Estate Corporation T 204 934 6229 C 204 999 1238 brett.intrater@cwstevenson.ca

Independently Owned and Operated / A Member of the Cushman & Wakefield Alliance ©2023 Cushman & Wakefield. All rights reserved. The information contained in this communication is strictly confidential.

This information has been obtained from sources believed to be reliable but has not been verified. NO WARRANTY OR REPRESENTATION, EXPRESS OR IMPLIED, IS MADE AS TO THE CONDITION OF THE PROPERTY (OR PROPERTIES) REFERENCED HEREIN OR AS TO THE ACCURACY OR COMPLETENESS OF THE INFORMATION CONTAINED HERE