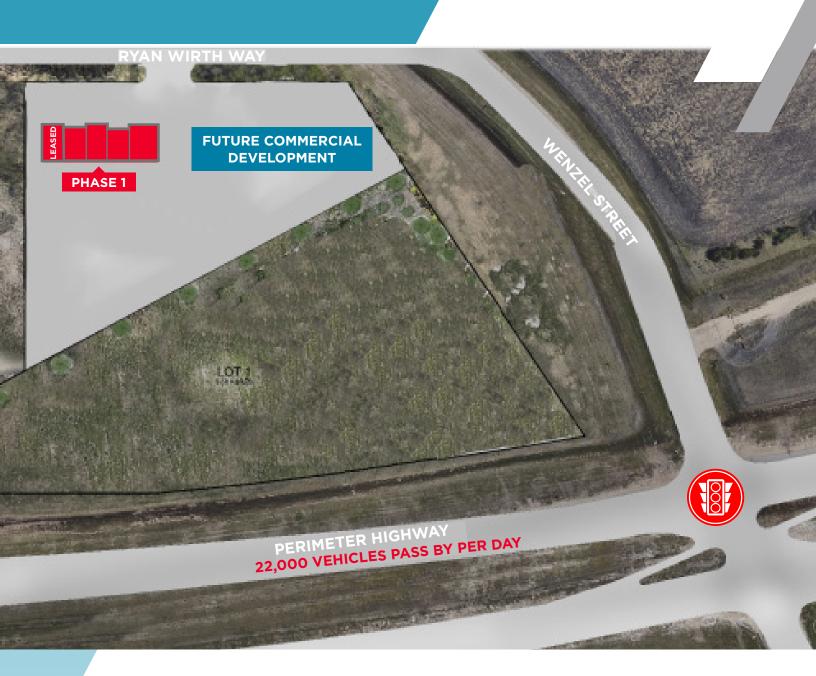

#### **PROPERTY HIGHLIGHTS**

- Located just off the Perimeter Highway between Wenzel Street and McGregor Farm Road in the RM of East St. Paul
- 3 (+/-) 1,500 sf units
- 1 (+/-) 2,000 sf unit
- Option to combine units
- 24' clear ceiling height •
- Grade loading available in each unit .
- No City of Winnipeg business taxes •
- Fully controlled intersection underway at Wenzel Street & Perimeter Highway
- Zoned CH