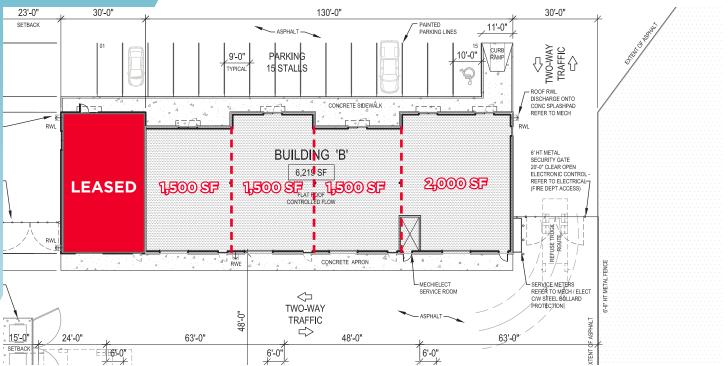

#### **PROPERTY HIGHLIGHTS**

- Located just off the Perimeter Highway between Wenzel Street and McGregor Farm Road in the RM of East St. Paul
- 3 (+/-) 1,500 sf units
- 1 (+/-) 2,000 sf unit
- Option to combine units
- 24' clear ceiling height •
- Grade loading available in each unit .
- No City of Winnipeg business taxes •
- Fully controlled intersection underway at Wenzel Street & Perimeter Highway
- Zoned CH