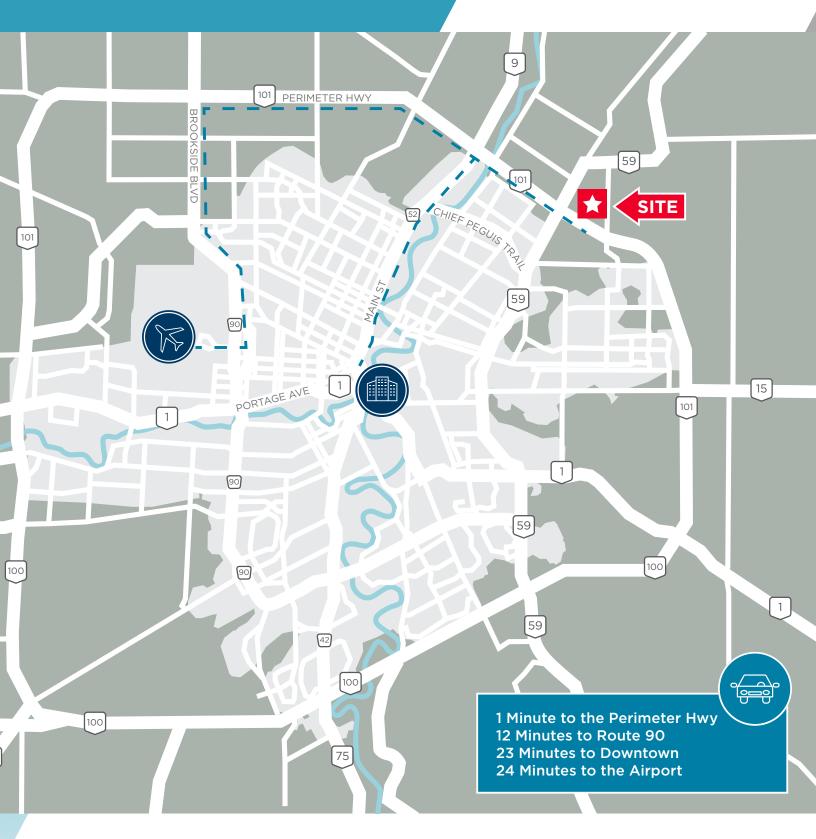

#### **PROPERTY HIGHLIGHTS**

- Located just off the Perimeter Highway between Wenzel Street and McGregor Farm Road in the RM of East St. Paul
- 3 (+/-) 1,500 sf units
- 1 (+/-) 2,000 sf unit
- Option to combine units
- 24' clear ceiling height •
- Grade loading available in each unit .
- No City of Winnipeg business taxes •
- Fully controlled intersection underway at Wenzel Street & Perimeter Highway
- Zoned CH