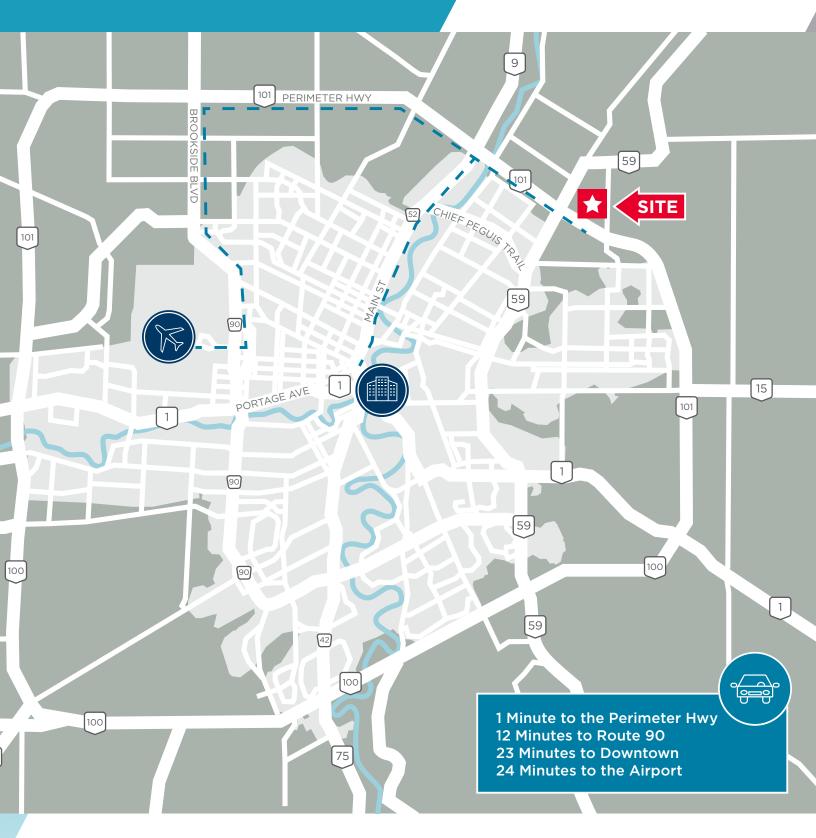

#### **PROPERTY HIGHLIGHTS**

- Located just off the Perimeter Highway between Wenzel Street and McGregor Farm Road in the RM of East St. Paul
- 2 (+/-) 1,350 sf units
- 1 (+/-) 1,500 sf units
- Option to combine units
- 24' clear ceiling height
- Grade loading available in each unit
- No City of Winnipeg business taxes
- Fully controlled intersection underway at Wenzel Street & Perimeter Highway
- Zoned CH