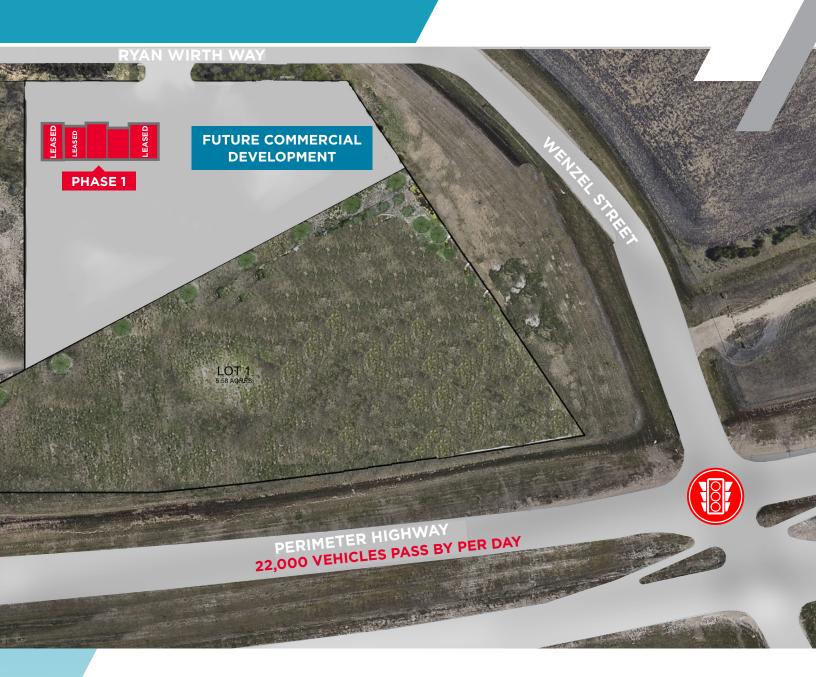

#### **PROPERTY HIGHLIGHTS**

- Located just off the Perimeter Highway between Wenzel Street and McGregor Farm Road in the RM of East St. Paul
- 2 (+/-) 1,350 sf units
- 1 (+/-) 1,500 sf units
- Option to combine units
- 24' clear ceiling height
- Grade loading available in each unit
- No City of Winnipeg business taxes
- Fully controlled intersection underway at Wenzel Street & Perimeter Highway
- Zoned CH

#### Lease Rate: \$16.95 psf Net CAM & Tax: \$4.50 psf (2024 est.)

**BUILDING ELEVATION** 

CUSHMAN & Stevenson

Winnipeg