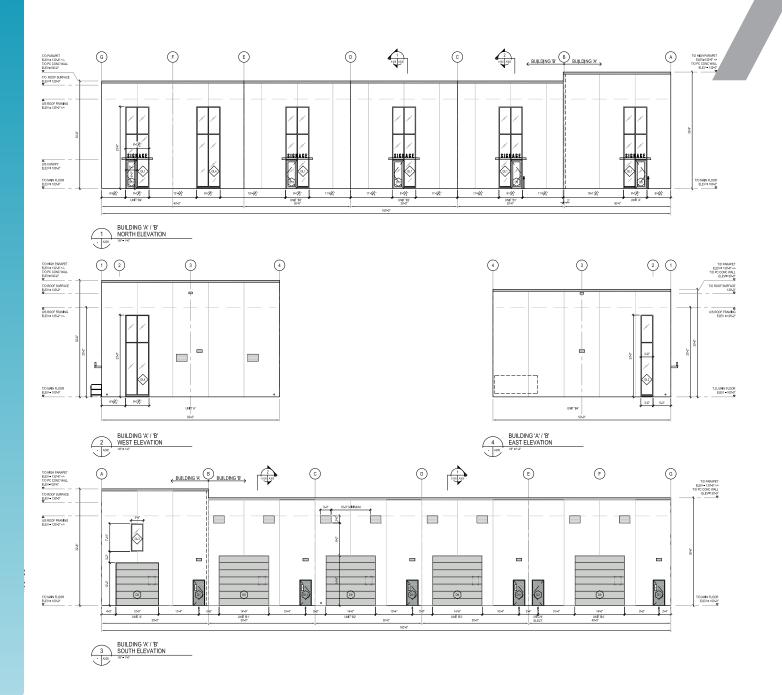

#### Lease Rate: \$16.95 psf Net CAM & Tax: \$4.50 psf (2024 est.)

**BUILDING ELEVATION** 

CUSHMAN & Stevenson

Winnipeg