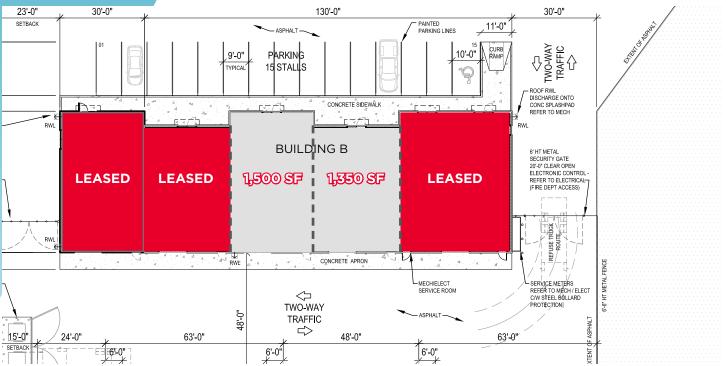

#### **PROPERTY HIGHLIGHTS**

- Located just off the Perimeter Highway between Wenzel Street and McGregor Farm Road in the RM of East St. Paul
- 2 (+/-) 1,350 sf units
- 1 (+/-) 1,500 sf units
- Option to combine units
- 24' clear ceiling height
- Grade loading available in each unit
- No City of Winnipeg business taxes
- Fully controlled intersection underway at Wenzel Street & Perimeter Highway
- Zoned CH