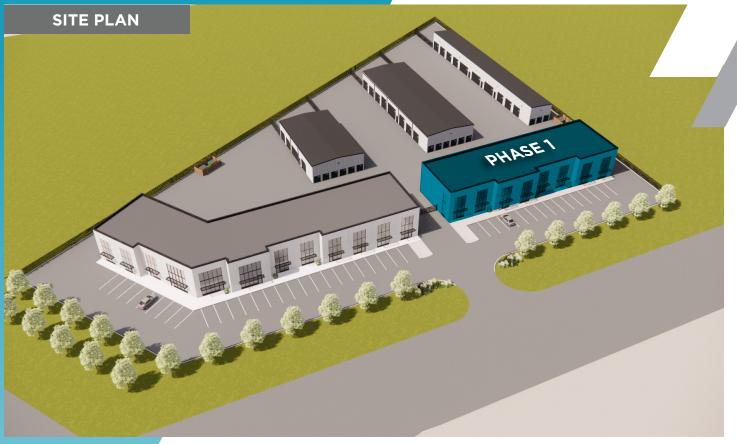

#### Brand New State-Of-The-Art Industrial/Flex Office Units

#### **PROPERTY HIGHLIGHTS**

- Located just off the Perimeter Highway between Wenzel Street and McGregor Farm Road in the RM of East St. Paul
- 2 (+/-) 1,350 sf units
- 1 (+/-) 1,500 sf units
- Option to combine units
- 24' clear ceiling height
- Grade loading available in each unit
- No City of Winnipeg business taxes
- Fully controlled intersection underway at Wenzel Street & Perimeter Highway
- Zoned CH