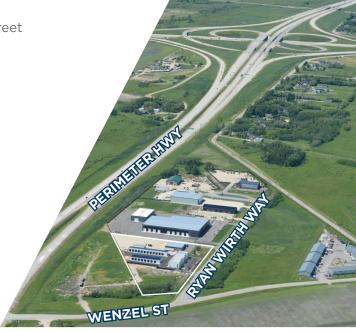

# 6 Ryan Wirth Way

#### **PROPERTY HIGHLIGHTS**

- Located just off the Perimeter Highway between Wenzel Street and McGregor Farm Road in the RM of East St. Paul
- 2 (+/-) 1,350 sf units
- 1 (+/-) 1,500 sf units
- Option to combine units
- 24' clear ceiling height
- Grade loading available in each unit
- No City of Winnipeg business taxes
- Fully controlled intersection underway at Wenzel Street & Perimeter Highway
- Zoned CH