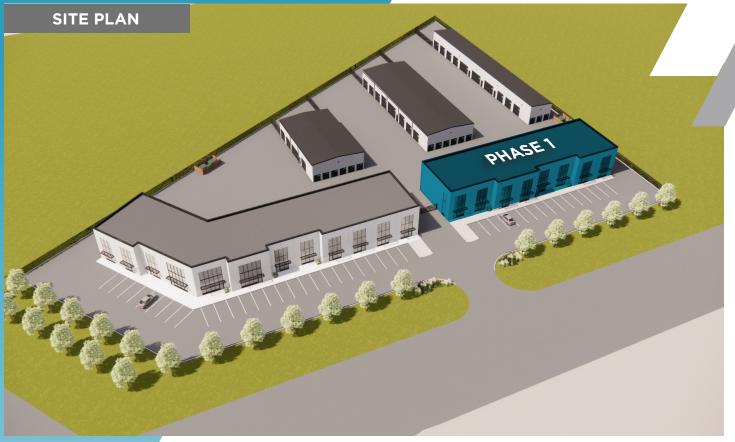

98 1905 ryan.munt@cwstevenson.ca **Brett Intrater Executive Vice President** Brett Intrater Personal Real Estate Corporation T 204 934 6229 C 204 999 1238 brett.intrater@cwstevenson.ca



#### FOR LEASE



# 6 Ryan Wirth Way

### Brand New State-Of-The-Art Industrial/Flex Office Units

#### **PROPERTY HIGHLIGHTS**

- Located just off the Perimeter Highway between Wenzel Street and McGregor Farm Road in the RM of East St. Paul
- 2 (+/-) 1,350 sf units
- 1 (+/-) 1,500 sf units
- 1(+/-) 2,000 sf unit
- Option to combine units
- 24' clear ceiling height
- Grade loading available in each unit
- No City of Winnipeg business taxes
- Fully controlled intersection underway at Wenzel Street & Perimeter Highway
- Zoned CH

#### Lease Rate: \$16.95 psf Net CAM & Tax: \$4.50 psf (2024 est.)















#### **BUILDING ELEVATION**



## FOR LEASE 6 Ryan Wirth <u>Way</u>



Winnipeg



#### Ryan Munt **Executive Vice President** Ryan Munt Personal Real Estate Corporation T 204 928 5015 C 204 298 1905 ryan.munt@cwstevenson.ca

**Brett Intrater Executive Vice President** Brett Intrater Personal Real Estate Corporation T 204 934 6229 C 204 999 1238 brett.intrater@cwstevenson.ca

Independently Owned and Operated / A Member of the Cushman & Wakefield Alliance ©2024 Cushman & Wakefield. All rights reserved. The information contained in this communication is strictly confidential.

This information has been obtained from sources believed to be reliable but has not been verified. NO WARRANTY OR REPRESENTATION, EXPRESS OR IMPLIED, IS MADE AS TO THE CONDITION OF THE PROPERTY (OR PROPERTIES) REFE