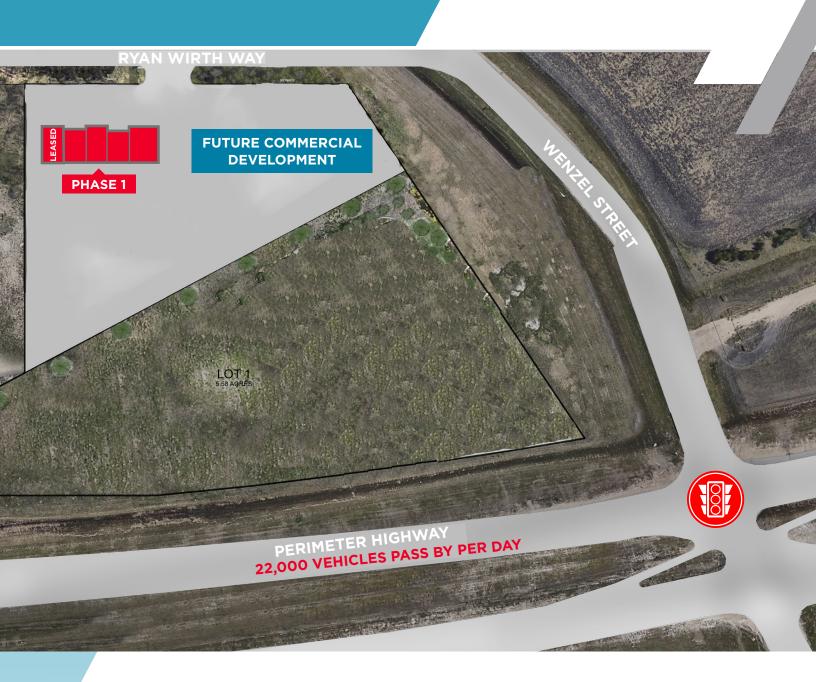

#### **PROPERTY HIGHLIGHTS**

- Located just off the Perimeter Highway between Wenzel Street and McGregor Farm Road in the RM of East St. Paul
- 2 (+/-) 1,350 sf units
- 1 (+/-) 1,500 sf units
- 1(+/-) 2,000 sf unit
- Option to combine units
- 24' clear ceiling height
- Grade loading available in each unit
- No City of Winnipeg business taxes
- Fully controlled intersection underway at Wenzel Street & Perimeter Highway
- Zoned CH