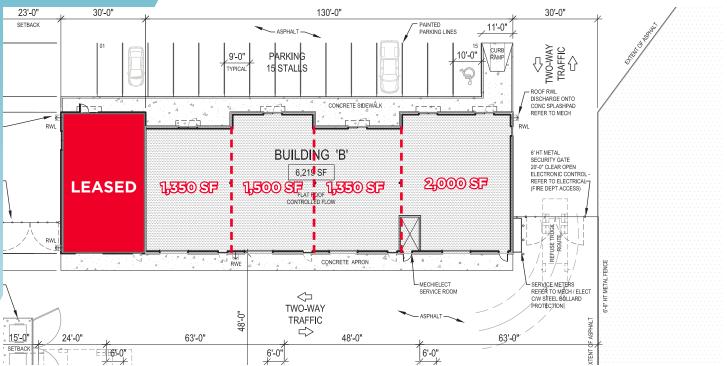

#### **PROPERTY HIGHLIGHTS**

- Located just off the Perimeter Highway between Wenzel Street and McGregor Farm Road in the RM of East St. Paul
- 2 (+/-) 1,350 sf units
- 1 (+/-) 1,500 sf units
- 1(+/-) 2,000 sf unit
- Option to combine units
- 24' clear ceiling height
- Grade loading available in each unit
- No City of Winnipeg business taxes
- Fully controlled intersection underway at Wenzel Street & Perimeter Highway
- Zoned CH

#### Lease Rate: \$16.95 psf Net CAM & Tax: \$4.50 psf (2024 est.)