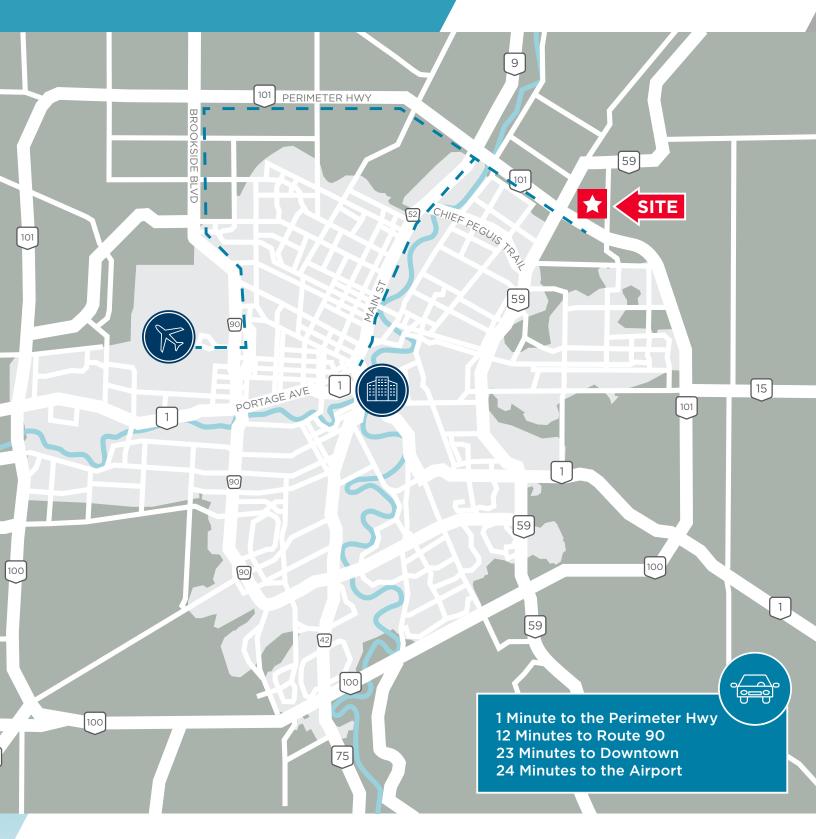

#### **PROPERTY HIGHLIGHTS**

- Located just off the Perimeter Highway between Wenzel Street and McGregor Farm Road in the RM of East St. Paul
- 2 (+/-) 1,350 sf units
- 1 (+/-) 1,500 sf units
- 1(+/-) 2,000 sf unit
- Option to combine units
- 24' clear ceiling height
- Grade loading available in each unit
- No City of Winnipeg business taxes
- Fully controlled intersection underway at Wenzel Street & Perimeter Highway
- Zoned CH