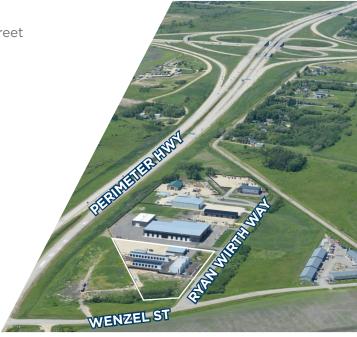

#### **PROPERTY HIGHLIGHTS**

- Located just off the Perimeter Highway between Wenzel Street and McGregor Farm Road in the RM of East St. Paul
- 2 (+/-) 1,350 sf units
- 1 (+/-) 1,500 sf units
- 1(+/-) 2,000 sf unit
- Option to combine units
- 24' clear ceiling height
- Grade loading available in each unit
- No City of Winnipeg business taxes
- Fully controlled intersection underway at Wenzel Street & Perimeter Highway
- Zoned CH