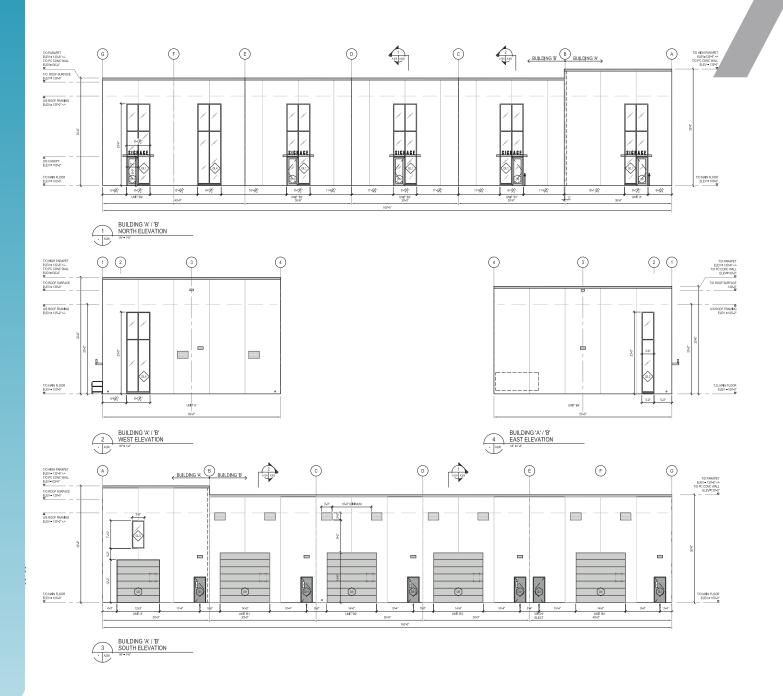

**Brett Intrater Executive Vice President** Brett Intrater Personal Real Estate Corporation T 204 934 6229 C 204 999 1238 brett.intrater@cwstevenson.ca



#### FOR LEASE



# 6 Ryan Wirth Way

### Brand New State-Of-The-Art Industrial/Flex Office Units

#### **PROPERTY HIGHLIGHTS**

- Located just off the Perimeter Highway between Wenzel Street and McGregor Farm Road in the RM of East St. Paul
- 2 (+/-) 1,350 sf units
- 1 (+/-) 1,500 sf units
- 1(+/-) 2,000 sf unit
- Option to combine units
- 24' clear ceiling height
- Grade loading available in each unit
- No City of Winnipeg business taxes
- Fully controlled intersection underway at Wenzel Street & Perimeter Highway
- Zoned CH

#### Lease Rate: \$16.95 psf Net CAM & Tax: \$4.50 psf (2024 est.)















#### **BUILDING ELEVATION**



## FOR LEASE 6 Ryan Wirth <u>Way</u>



Winnipeg



#### Ryan Munt **Executive Vice President** Ryan Munt Personal Real Estate Corporation T 204 928 5015 C 204 298 1905 ryan.munt@cwstevenson.ca

**Brett Intrater Executive Vice President** Brett Intrater Personal Real Estate Corporation T 204 934 6229 C 204 999 1238 brett.intrater@cwstevenson.ca

Independently Owned and Operated / A Member of the Cushman & Wakefield Alliance ©2024 Cushman & Wakefield. All rights reserved. The information contained in this communication is strictly confidential.

This information has been obtained from sources believed to be reliable but has not been verified. NO WARRANTY OR REPRESENTATION, EXPRESS OR IMPLIED, IS MADE AS TO THE CONDITION OF THE PROPERTY (OR PROPERTIES) REFERENCED HEREIN OR AS TO THE ACCURA