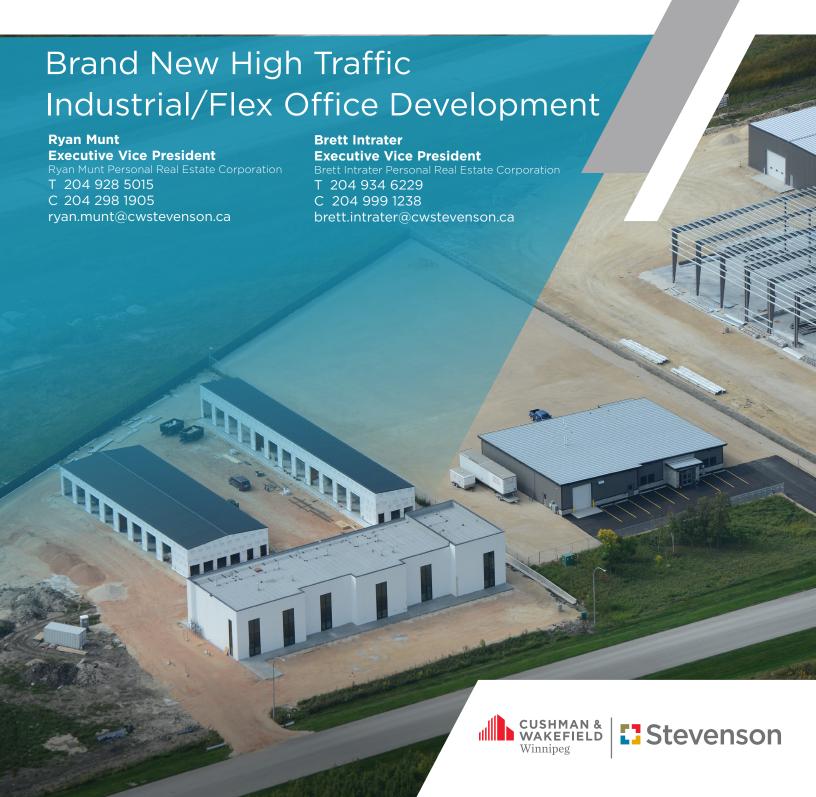

### Brand New State-Of-The-Art Industrial/Flex Office Units

#### **PROPERTY HIGHLIGHTS**

 Located just off the Perimeter Highway between Wenzel Street and McGregor Farm Road in the RM of East St. Paul

- 2 (+/-) 1,350 sf units
- 1 (+/-) 1,500 sf units
- 1 (+/-) 2,000 sf unit
- · Option to combine units
- · 24' clear ceiling height
- Grade loading available in each unit
- No City of Winnipeg business taxes
- Fully controlled intersection underway at Wenzel Street & Perimeter Highway
- Zoned CH

#### Ryan Munt Executive Vice President

Ryan Munt Personal Real Estate Corporation T 204 928 5015 C 204 298 1905 ryan.munt@cwstevenson.ca

### **Brett Intrater Executive Vice President**

Brett Intrater Personal Real Estate Corporation T 204 934 6229 C 204 999 1238 brett.intrater@cwstevenson.ca

Independently Owned and Operated / A Member of the Cushman & Wakefield Alliance ©2024 Cushman & Wakefield. All rights reserved. The information contained in this communication is strictly confidential.