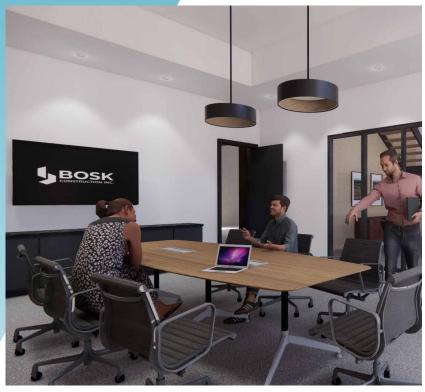

### Brand New State-Of-The-Art Industrial/Flex Office Units

#### **PROPERTY HIGHLIGHTS**

 Located just off the Perimeter Highway between Wenzel Street and McGregor Farm Road in the RM of East St. Paul

- 2 (+/-) 1,350 sf units
- 1 (+/-) 1,500 sf units
- 1 (+/-) 2,000 sf unit
- · Option to combine units
- · 24' clear ceiling height
- Grade loading available in each unit
- No City of Winnipeg business taxes
- Fully controlled intersection underway at Wenzel Street & Perimeter Highway
- Zoned CH

Lease Rate: \$14.95 psf Net

CAM & Tax: \$4.50 psf (2024 est.)











Independently Owned and Operated / A Member of the Cushman & Wakefield Alliance ©2024 Cushman & Wakefield. All rights reserved. The information contained in this communication is strictly confidential. This information has been obtained from sources believed to be reliable but has not been verified. NO WARRANTY OR REPRESENTATION, EXPRESS OR IMPLIED, IS MADE AS TO THE CONDITION OF THE PROPERTY (OR PROPERTIES) REFERENCED HEREIN OR AS TO THE ACCURACY OR COMPLETENESS OF THE INFORMATION CONTAINED HEREIN, AND SAME IS SUBMITTED SUBJECT TO ERRORS, OMISSIONS, CHANGE OF PRICE, RENTAL OR OTHER CONDITIONS, WITHDRAWAL WITHOUT NOTICE, AND TO ANY SPECIAL LISTING CONDITIONS IMPOSED BY THE PROPERTY OWNER(S). ANY PROJECTIONS, OPINIONS OR ESTIMATES ARE SUBJECT TO UNCERTAINTY AND DO NOT SIGNIFY CURRENT OR