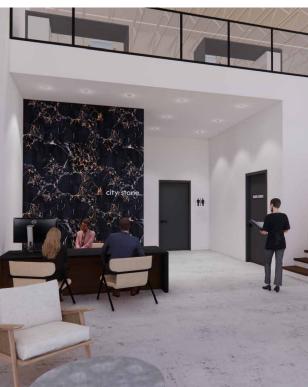

### Brand New State-Of-The-Art Industrial/Flex Office Units

#### **PROPERTY HIGHLIGHTS**

 Located just off the Perimeter Highway between Wenzel Street and McGregor Farm Road in the RM of East St. Paul

- 2 (+/-) 1,350 sf units
- 1 (+/-) 1,500 sf units
- 1 (+/-) 2,000 sf unit
- · Option to combine units
- · 24' clear ceiling height
- Grade loading available in each unit
- No City of Winnipeg business taxes
- Fully controlled intersection underway at Wenzel Street & Perimeter Highway
- Zoned CH

Lease Rate: \$14.95 psf Net

CAM & Tax: \$4.50 psf (2024 est.)











Independently Owned and Operated / A Member of the Cushman & Wakefield Alliance ©2024 Cushman & Wakefield. All rights reserved. The information contained in this communication is strictly confidential. This information has been obtained from sources believed to be reliable but has not been verified. NO WARRANTY OR REPRESENTATION, EXPRESS OR IMPLIED, IS MADE AS TO THE CONDITION OF THE PROPERTY (OR PROPERTIES) REFERENCED HEREIN OR AS TO THE ACCURACY OR COMPLETENESS OF THE INFORMATION CONTAINED HEREIN, AND SAME IS SUBMITTED SUBJECT TO ERRORS, OMISSIONS, CHANGE OF PRICE, RENTAL OR OTHER CONDITIONS, WITHDRAWAL WITHOUT NOTICE, AND TO ANY SPECIAL LISTING CONDITIONS IMPOSED BY THE PROPERTY OWNER(S). ANY PROJECTIONS, OPINIONS OR ESTIMATES ARE SUBJECT TO UNCERTAINTY AND DO NOT SIGNIFY CURRENT OR F