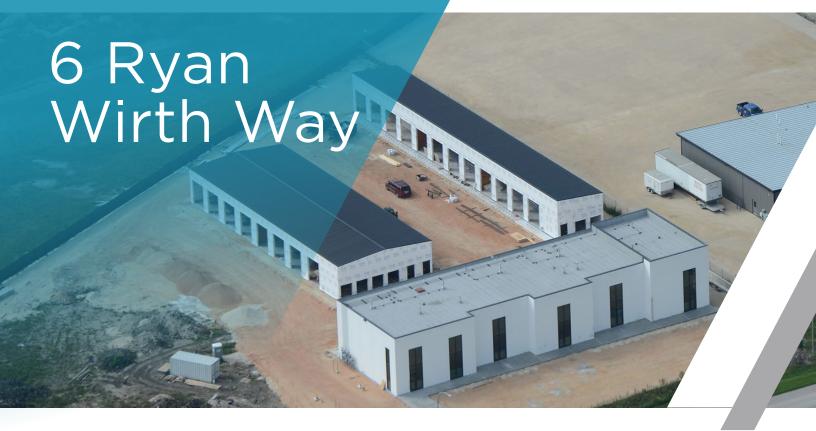

#### **PROPERTY HIGHLIGHTS**

 Located just off the Perimeter Highway between Wenzel Street and McGregor Farm Road in the RM of East St. Paul

- 2 (+/-) 1,350 sf units
- 1 (+/-) 1,500 sf units
- 1 (+/-) 2,000 sf unit
- · Option to combine units
- · 24' clear ceiling height
- Grade loading available in each unit
- No City of Winnipeg business taxes
- Fully controlled intersection underway at Wenzel Street & Perimeter Highway
- Zoned CH