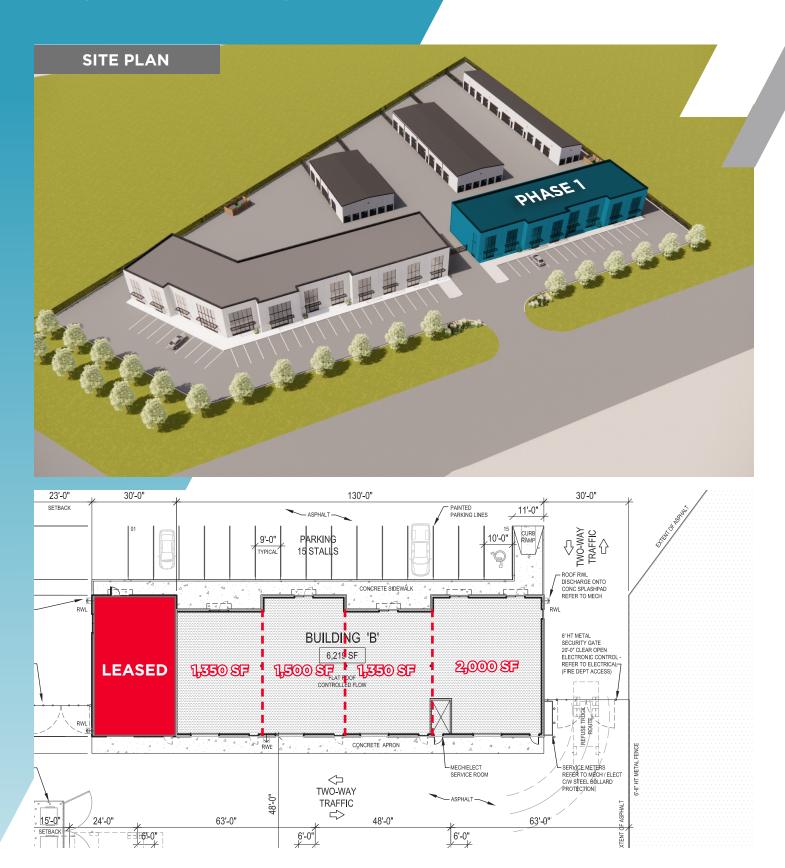

#### **PROPERTY HIGHLIGHTS**

 Located just off the Perimeter Highway between Wenzel Street and McGregor Farm Road in the RM of East St. Paul

- 2 (+/-) 1,350 sf units
- 1 (+/-) 1,500 sf units
- 1 (+/-) 2,000 sf unit
- · Option to combine units
- · 24' clear ceiling height
- Grade loading available in each unit
- No City of Winnipeg business taxes
- Fully controlled intersection underway at Wenzel Street & Perimeter Highway
- Zoned CH