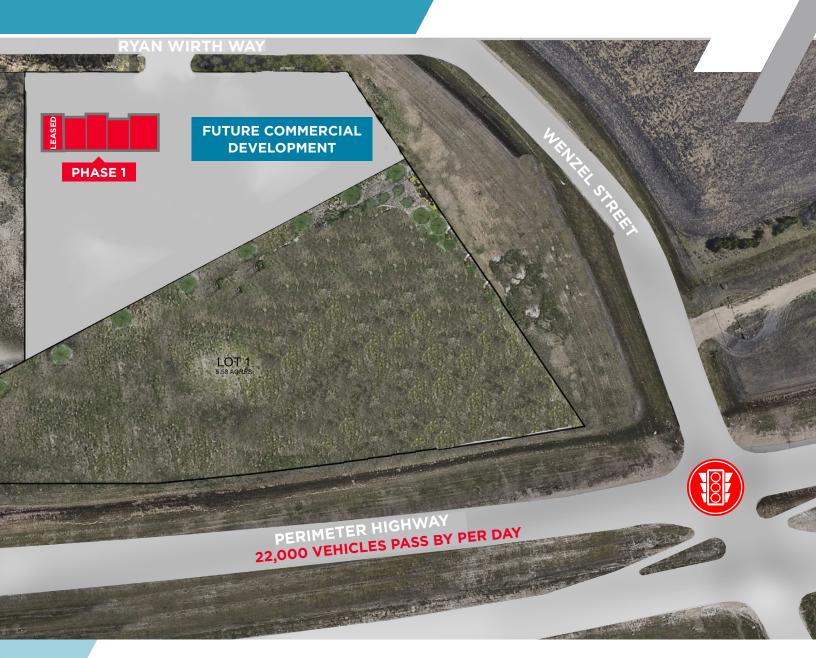

#### **PROPERTY HIGHLIGHTS**

 Located just off the Perimeter Highway between Wenzel Street and McGregor Farm Road in the RM of East St. Paul

- 2 (+/-) 1,350 sf units
- 1 (+/-) 1,500 sf units
- 1 (+/-) 2,000 sf unit
- · Option to combine units
- · 24' clear ceiling height
- Grade loading available in each unit
- No City of Winnipeg business taxes
- Fully controlled intersection underway at Wenzel Street & Perimeter Highway
- Zoned CH