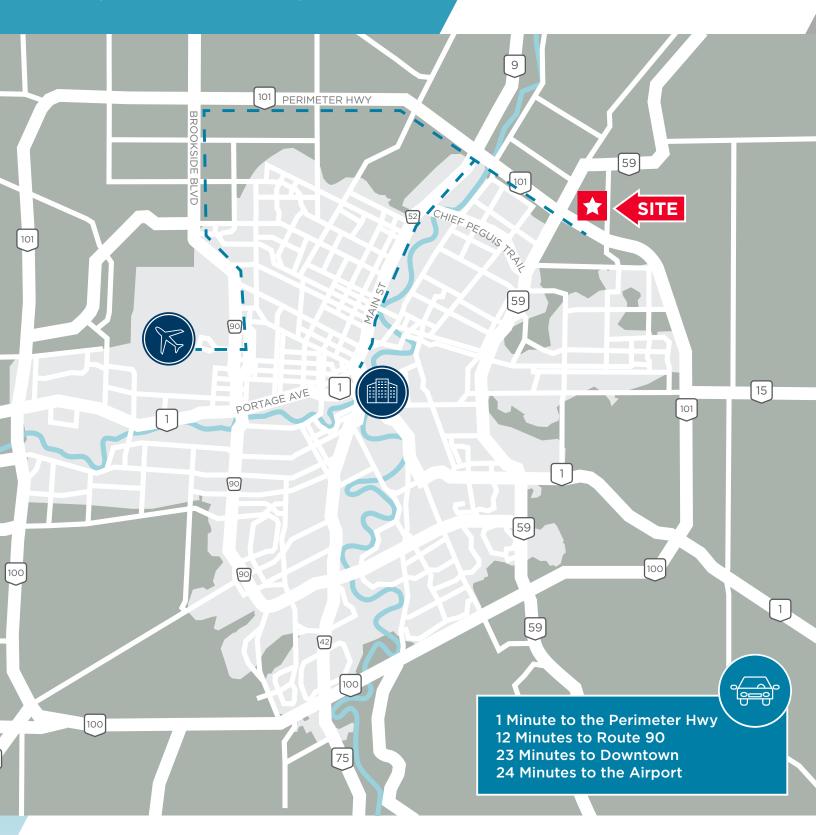

#### **PROPERTY HIGHLIGHTS**

 Located just off the Perimeter Highway between Wenzel Street and McGregor Farm Road in the RM of East St. Paul

- 2 (+/-) 1,350 sf units
- 1 (+/-) 1,500 sf units
- 1 (+/-) 2,000 sf unit
- · Option to combine units
- · 24' clear ceiling height
- Grade loading available in each unit
- No City of Winnipeg business taxes
- Fully controlled intersection underway at Wenzel Street & Perimeter Highway
- Zoned CH