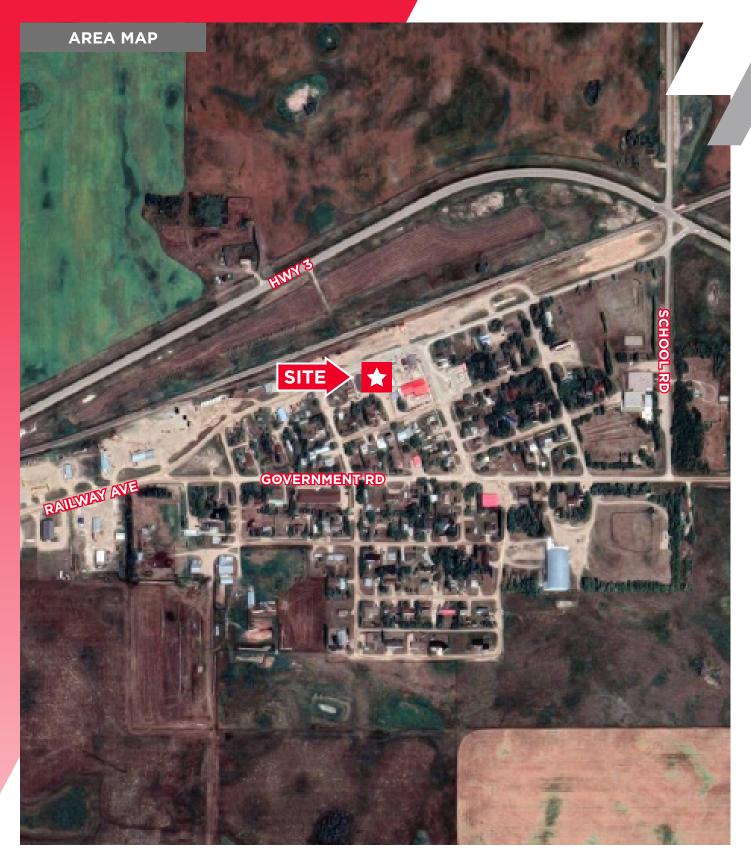

#### **PROPERTY HIGHLIGHTS**

- Well maintained single tenant office/retail building for sale in Pierson Manitoba
- Former freestanding RBC retail branch located on 68 Railway Avenue Pierson's main commercial thoroughfare
- Easy access from Highway 3 and Highway 256
- Parking is available in the front and behind the building
- Pylon signage available in front of the building
- Property Taxes: \$2,572.80 (2021)