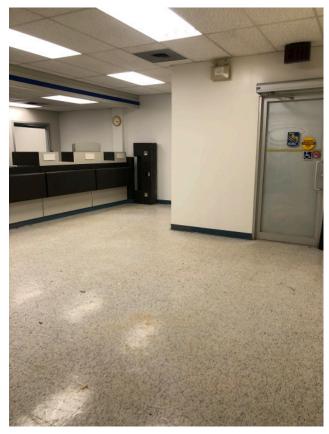

#### **PROPERTY HIGHLIGHTS**

- Well maintained single tenant office/retail building for sale in Pierson Manitoba
- Former freestanding RBC retail branch located on 68 Railway Avenue Pierson's main commercial thoroughfare
- Easy access from Highway 3 and Highway 256
- Parking is available in the front and behind the building
- Pylon signage available in front of the building
- Property Taxes: \$2,572.80 (2021)