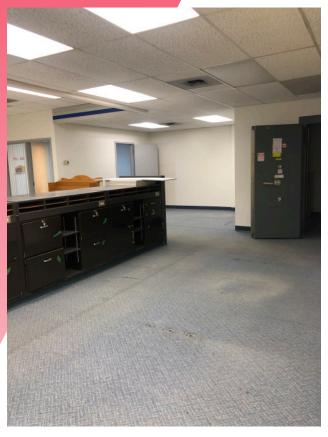

#### **PROPERTY HIGHLIGHTS**

- Well maintained single tenant office/retail building for sale in Pierson Manitoba
- Former freestanding RBC retail branch located on 68 Railway Avenue Pierson's main commercial thoroughfare
- Easy access from Highway 3 and Highway 256
- Parking is available in the front and behind the building
- Pylon signage available in front of the building
- Property Taxes: \$2,572.80 (2021)