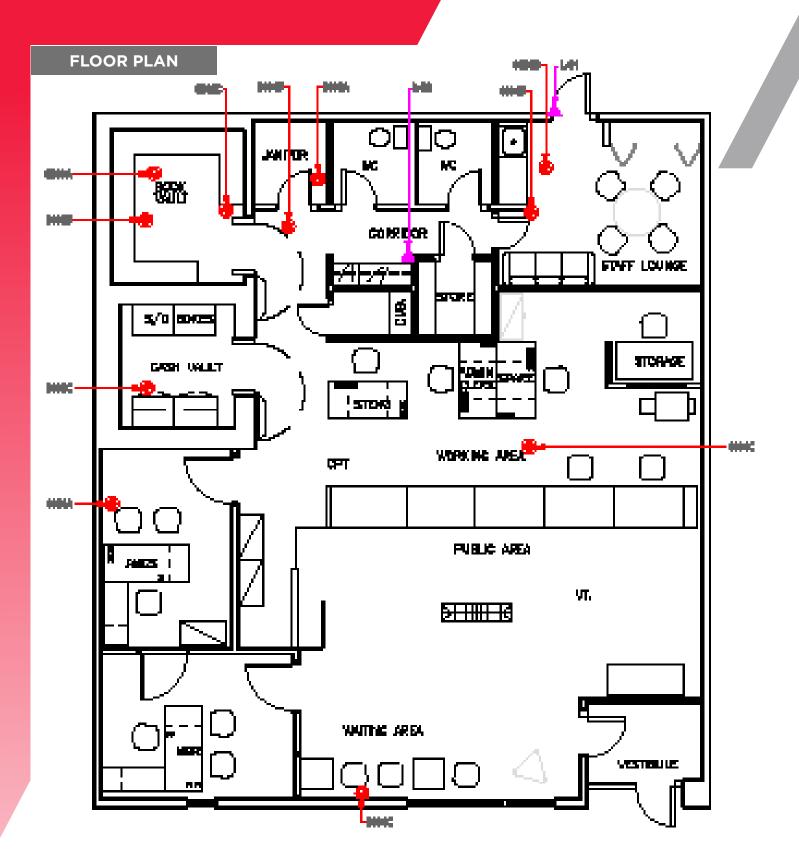

### (+/-) 2,000 sf Available

#### **PROPERTY HIGHLIGHTS**

- Well maintained single tenant office/retail building for sale in Pierson Manitoba
- Former freestanding RBC retail branch located on 68 Railway Avenue Pierson's main commercial thoroughfare
- Easy access from Highway 3 and Highway 256
- Parking is available in the front and behind the building
- Pylon signage available in front of the building
- Property Taxes: \$2,572.80 (2021)