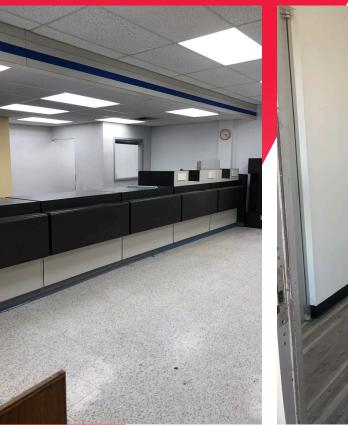

#### **PROPERTY HIGHLIGHTS**

- Well maintained single tenant office/retail building for sale in Pierson Manitoba
- Former freestanding RBC retail branch located on 68 Railway Avenue Pierson's main commercial thoroughfare
- Easy access from Highway 3 and Highway 256
- Parking is available in the front and behind the building
- Pylon signage available in front of the building
- Property Taxes: \$2,572.80 (2021)

#### **OFFICE/RETAIL FOR SALE** 68 Railway Ave, Pierson MB

CUSHMAN & WAKEFIELD

Winnipeg

**Stevenson** 

#### **OFFICE/RETAIL FOR SALE** 68 Railway Ave, Pierson MB

Winnipeg