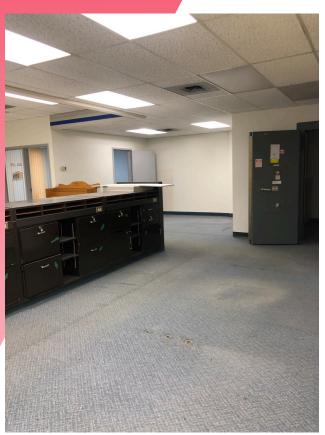

#### **PROPERTY HIGHLIGHTS**

- Well maintained single tenant office/retail building for sale in Pierson Manitoba
- Former freestanding RBC retail branch located on 68 Railway Avenue Pierson's main commercial thoroughfare
- Easy access from Highway 3 and Highway 256
- Parking is available in the front and behind the building
- Pylon signage available in front of the building
- Property Taxes: \$2,572.80 (2021)

#### **OFFICE/RETAIL FOR SALE** 68 Railway Ave, Pierson MB

CUSHMAN & WAKEFIELD

Winnipeg

**Stevenson** 

#### **OFFICE/RETAIL FOR SALE** 68 Railway Ave, Pierson MB

Winnipeg