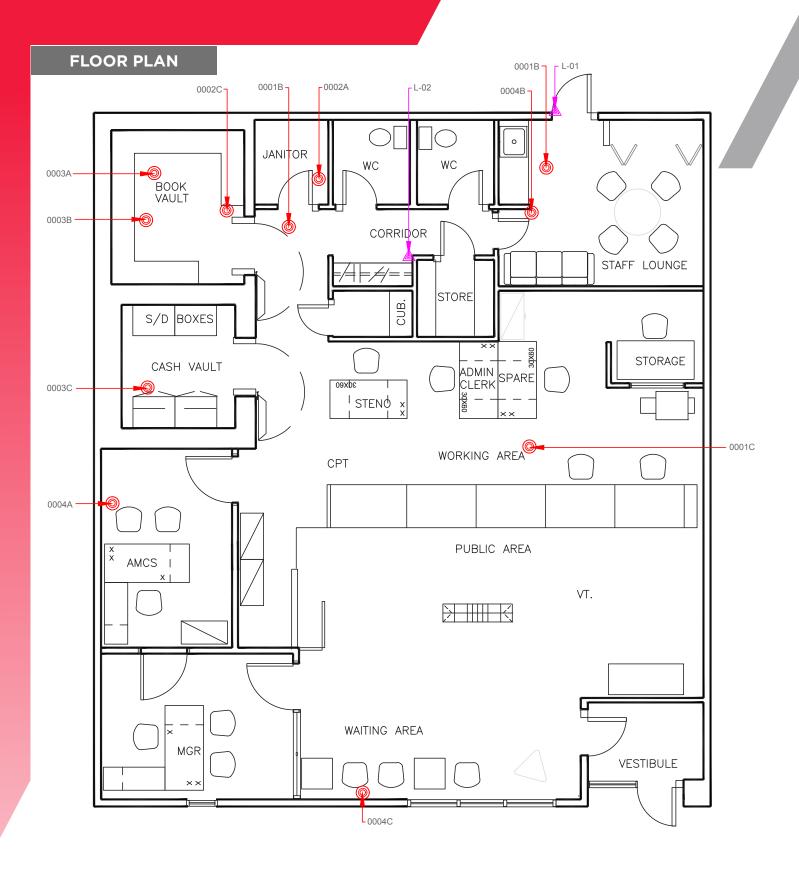

### (+/-) 2,000 sf Available

#### **PROPERTY HIGHLIGHTS**

- Well maintained single tenant office/retail building for sale in Pierson Manitoba
- Former freestanding RBC retail branch located on 68 Railway Avenue Pierson's main commercial thoroughfare
- Easy access from Highway 3 and Highway 256
- Parking is available in the front and behind the building
- Pylon signage available in front of the building
- Property Taxes: \$2,572.80 (2021)