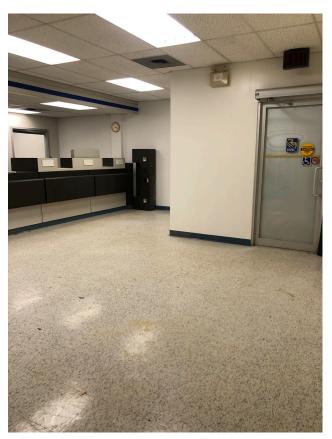

#### **PROPERTY HIGHLIGHTS**

- Well maintained single tenant office/retail building for sale in Pierson Manitoba
- Former freestanding RBC retail branch located on 68 Railway Avenue Pierson's main commercial thoroughfare
- Easy access from Highway 3 and Highway 256
- Parking is available in the front and behind the building
- Pylon signage available in front of the building
- Property Taxes: \$2,572.80 (2021)

#### **OFFICE/RETAIL FOR SALE** 68 Railway Ave, Pierson MB

CUSHMAN & WAKEFIELD

Winnipeg

**Stevenson** 

#### **OFFICE/RETAIL FOR SALE** 68 Railway Ave, Pierson MB

Winnipeg