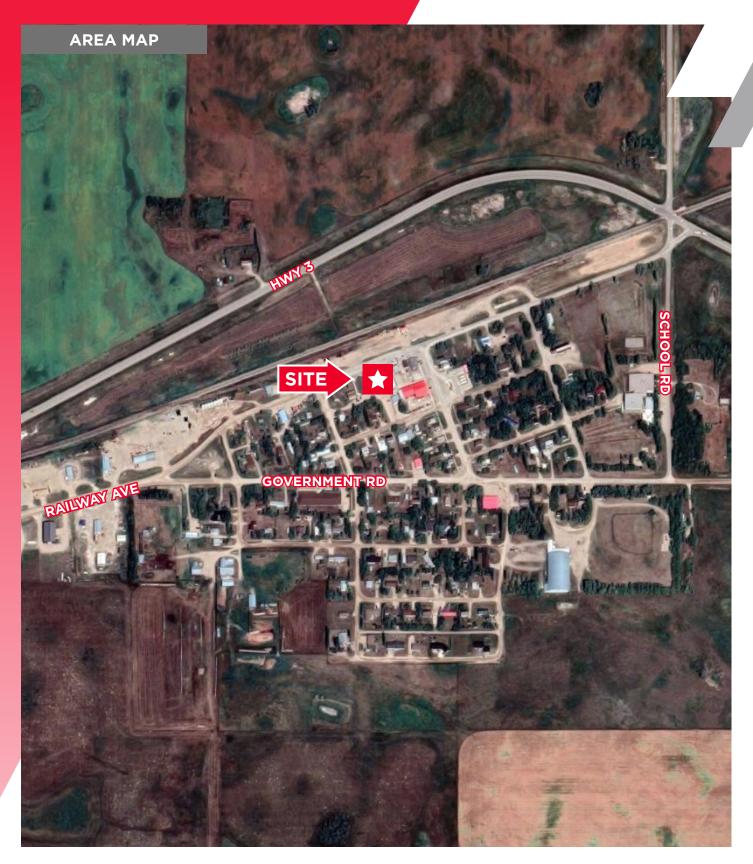

#### **PROPERTY HIGHLIGHTS**

- Well maintained single tenant office/retail building for sale in Pierson Manitoba
- Former freestanding RBC retail branch located on 68 Railway Avenue Pierson's main commercial thoroughfare
- Easy access from Highway 3 and Highway 256
- Parking is available in the front and behind the building
- Pylon signage available in front of the building
- Property Taxes: \$2,572.80 (2021)