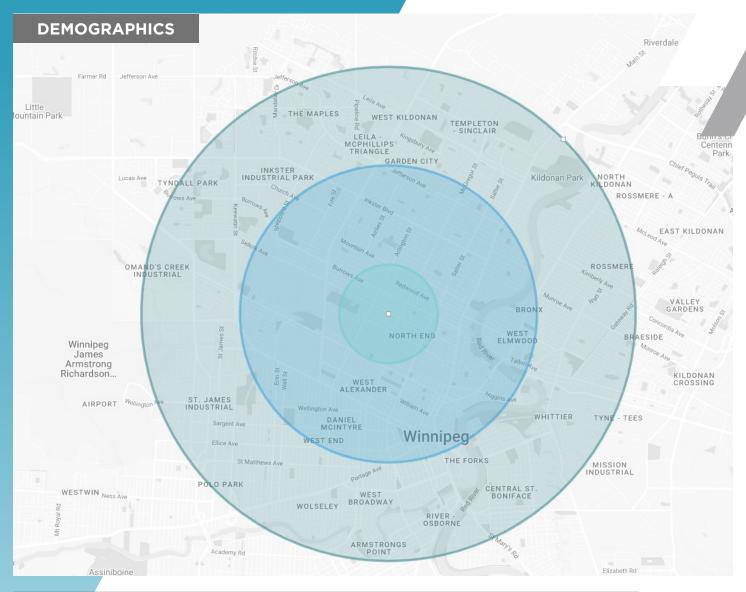

# FOR SALE Selkirk Gardens 674-680 Selkirk Avenue

|     | POPULATION | HOUSEHOLD INCOME | AVERAGE AGE | HOUSEHOLD SPENDING |
|-----|------------|------------------|-------------|--------------------|
| 1KM | 12,144     | \$54,388.14      | 35          | \$51,411.47        |
| 3KM | 99,665     | \$64,741.10      | 36          | \$59,353.88        |
| 5KM | 238,578    | \$72,539.94      | 38          | \$64,755.97        |