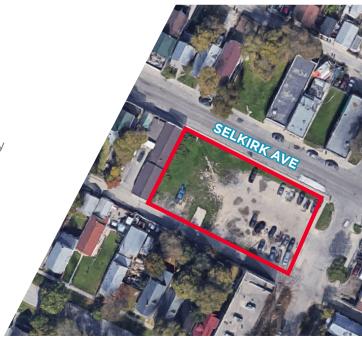

# Selkirk Gardens 674-680 Selkirk Ave

#### **FOR SALE**

Two lots totaling (+/-) 19,890 sf with (+/-) 192' of frontage

#### **PROPERTY HIGHLIGHTS**

- · Located on a high traffic route on Selkirk Avenue
- Great corner exposure ideal for commercial retail users
- Major artery in the North End with high density traffic flow
- Close proximity to McPhillips, Arlington and Main Street
- · Active and busy city transit routes in the immediate vicinity
- · Readily available street parking
- Zoned RM-F & C2