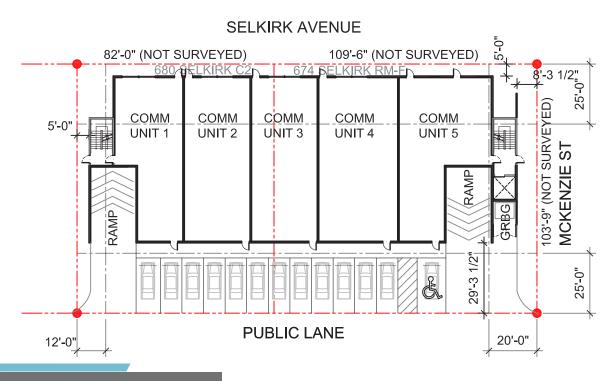

## **FOR SALE**

# Selkirk Gardens 674-680 Selkirk Ave





#### **FOR SALE**



Two lots totaling (+/-) 19,890 sf with (+/-) 192' of frontage

#### **PROPERTY HIGHLIGHTS**

- · Located on a high traffic route on Selkirk Avenue
- Great corner exposure ideal for commercial retail users
- Major artery in the North End with high density traffic flow
- Close proximity to McPhillips, Arlington and Main Street
- · Active and busy city transit routes in the immediate vicinity
- · Readily available street parking
- Zoned RM-F & C2

List Price: \$692,900.00

Property Taxes: \$6,688.50 (2022)



# FOR SALE Selkirk Gardens 674-680 Selkirk Avenue





# FOR SALE Selkirk Gardens 674-680 Selkirk Avenue



#### POTENTIAL SITE PLAN & MAIN FLOOR PLAN



### POTENTIAL FLOOR PLAN



# FOR SALE Selkirk Gardens 674-680 Selkirk Avenue





|     | POPULATION | HOUSEHOLD INCOME | AVERAGE AGE | HOUSEHOLD SPENDING |
|-----|------------|------------------|-------------|--------------------|
| 1KM | 12,144     | \$54,388.14      | 35          | \$51,411.47        |
| 3KM | 99,665     | \$64,741.10      | 36          | \$59,353.88        |
| 5KM | 238,578    | \$72,539.94      | 38          | \$64,755.97        |

# Stephen Sherlock Vice President

T 204 928 5011 C 204 799 5526

steve.sherlock@cwstevenson.ca

#### **Cushman & Wakefield | Stevenson**

200 - 55 Donald Street Winnipeg, Manitoba R3C 1L8 T 204 928 5000

www.cwstevenson.ca

Independently Owned and Operated / A Member of the Cushman & Wakefield Alliance ©2022 Cushman & Wakefield. All rig