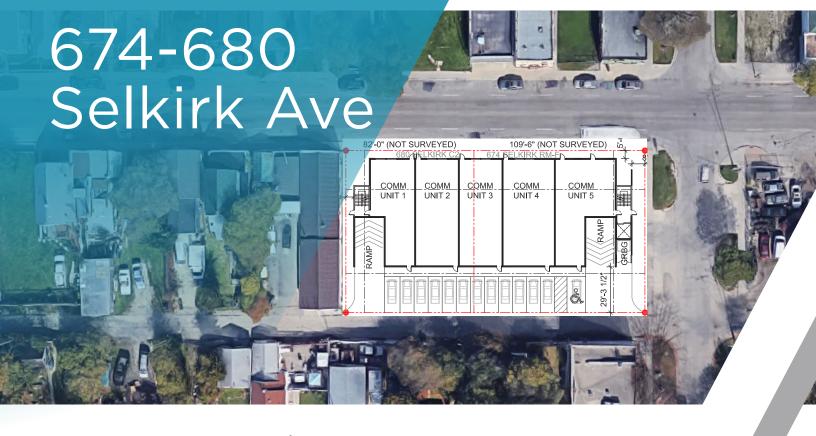

## **FOR SALE**

# Selkirk Gardens 674-680 Selkirk Ave





#### **FOR SALE**



Two lots totaling (+/-) 19,890 sf with (+/-) 192' of frontage

#### **PROPERTY HIGHLIGHTS**

- · Located on a high traffic route on Selkirk Avenue
- Great corner exposure ideal for commercial retail users
- Major artery in the North End with high density traffic flow
- Close proximity to McPhillips, Arlington and Main Street
- · Active and busy city transit routes in the immediate vicinity
- · Readily available street parking
- Zoned RM-F & C2

List Price: \$692,900.00

Property Taxes: \$6,688.50 (2022)



# FOR SALE Selkirk Gardens 674-680 Selkirk Avenue





# FOR SALE Selkirk Gardens 674-680 Selkirk Avenue



#### POTENTIAL SITE PLAN & MAIN FLOOR PLAN



### POTENTIAL FLOOR PLAN



# FOR SALE Selkirk Gardens 674-680 Selkirk Avenue





|     | POPULATION | HOUSEHOLD INCOME | AVERAGE A