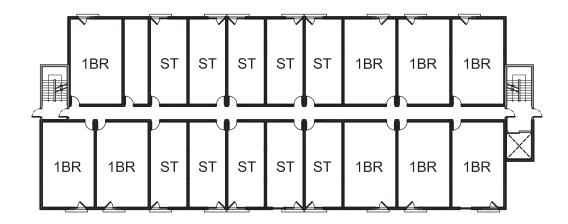

## **FOR SALE**

# Selkirk Gardens 674-680 Selkirk Ave





#### **FOR SALE**



Two lots totaling (+/-) 19,890 sf with (+/-) 192' of frontage

#### **PROPERTY HIGHLIGHTS**

- · Located on a high traffic route on Selkirk Avenue
- Great corner exposure ideal for commercial retail users
- Major artery in the North End with high density traffic flow
- Close proximity to McPhillips, Arlington and Main Street
- · Active and busy city transit routes in the immediate vicinity
- · Readily available street parking
- Zoned RM-F & C2

List Price: \$692,900.00

Property Taxes: \$6,688.50 (2022)



# FOR SALE Selkirk Gardens 674-680 Selkirk Avenue





# FOR SALE Selkirk Gardens 674-680 Selkirk Avenue



#### POTENTIAL SITE PLAN & MAIN FLOOR PLAN



### POTENTIAL FLOOR PLAN



# FOR SALE Selkirk Gardens 674-680 Selkirk Avenue





|     | POPULATION | HOUSEHOLD INCOME | AVERAGE AGE | HOUSEHOLD SPENDING |
|-----|------------|------------------|-------------|--------------------|
| 1KM | 12,144     | \$54,388.14      | 35          | \$51,411.47        |
| 3KM | 99,665     | \$64,741.10      | 36          | \$59,353.88        |
| 5KM | 238,578    | \$72,539.94      | 38          | \$64,755.97        |

# Stephen Sherlock Vice President

T 204 928 5011 C 204 799 5526

steve.sherlock@cwstevenson.ca

#### **Cushman & Wakefield | Stevenson**

200 - 55 Donald Street Winnipeg, Manitoba R3C 1L8 T 204 928 5000

www.cwstevenson.ca

Independently Owned and Operated / A Member of the Cushman & Wakefield Alliance ©2022 Cushman & Wakefield. All rights reserved. The informatio