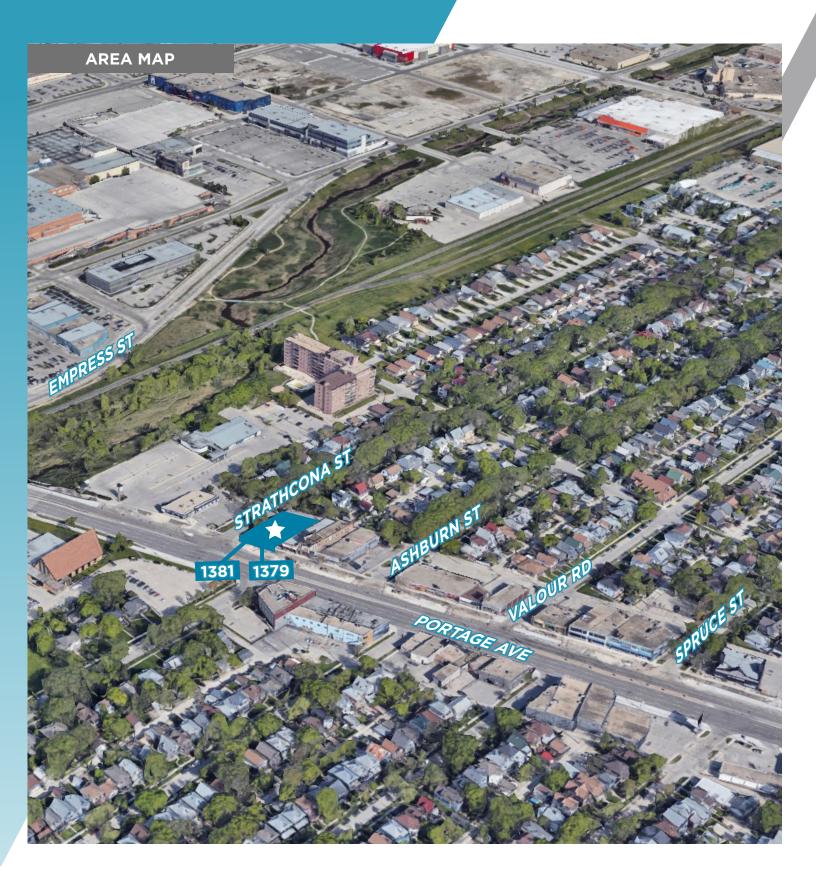

### **PROPERTY HIGHLIGHTS**

- Fully leased two-tenant building with Portage Avenue exposure from both Eastbound and Westbound traffic
- 1379 leased until November 30th, 2028
- 1381 leased until November 14th, 2028
- Located on the corner of Portage Avenue and Strathcona Street, along major transit routes
- Blocks away from CF Polo Park and the Polo Park retail node