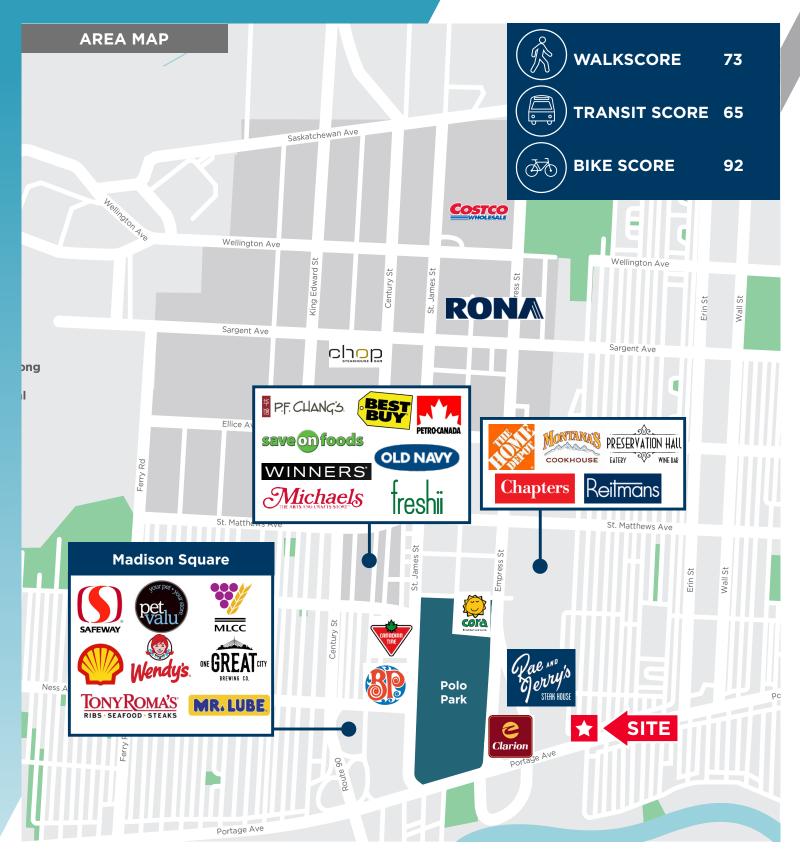

### **PROPERTY HIGHLIGHTS**

- Fully leased two-tenant building with Portage Avenue exposure from both Eastbound and Westbound traffic
- 1379 leased until November 30th, 2028
- 1381 leased until November 14th, 2028
- Located on the corner of Portage Avenue and Strathcona Street, along major transit routes
- Blocks away from CF Polo Park and the Polo Park retail node

## **FOR SALE** 1379-1381 Portage Ave

CUSHMAN & Stevenson

| AREA |      | POPULATION | AVERAGE AGE | TOTAL HOUSEHOLDS | AVERAGE HHI  | AVERAGE HH SPENDING |
|------|------|------------|-------------|------------------|--------------|---------------------|
|      | 1 KM | 8,395      | 40          | 3,657            | \$103,593.53 | \$90,710.92         |
|      | 3 KM | 46,910     | 41          | 20,250           | \$120,084.14 | \$97,345.24         |
|      | 5 KM | 152,448    | 41          | 66,179           | \$100,715.22 | \$83,086.23         |