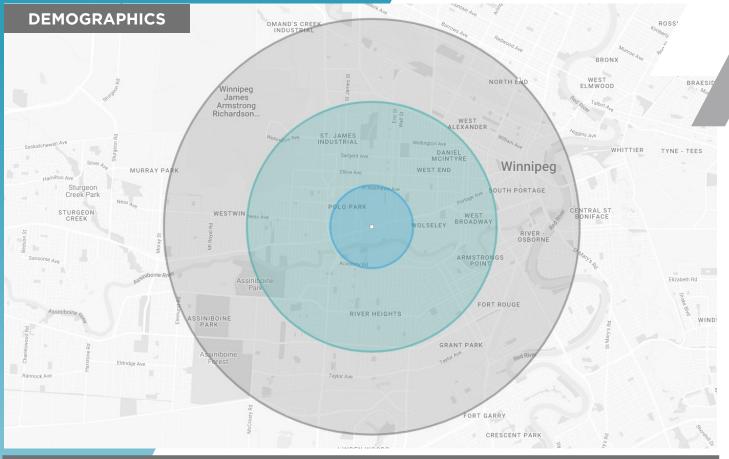

## **FOR SALE** 1379-1381 Portage Ave

CUSHMAN & Stevenson

| AREA |      | POPULATION | AVERAGE AGE | TOTAL HOUSEHOLDS | AVERAGE HHI  | AVERAGE HH SPENDING |
|------|------|------------|-------------|------------------|--------------|---------------------|
|      | 1 KM | 8,395      | 40          | 3,657            | \$103,593.53 | \$90,710.92         |
|      | 3 KM | 46,910     | 41          | 20,250           | \$120,084.14 | \$97,345.24         |
|      | 5 KM | 152,448    | 41          | 66,179           | \$100,715.22 | \$83,086.23         |