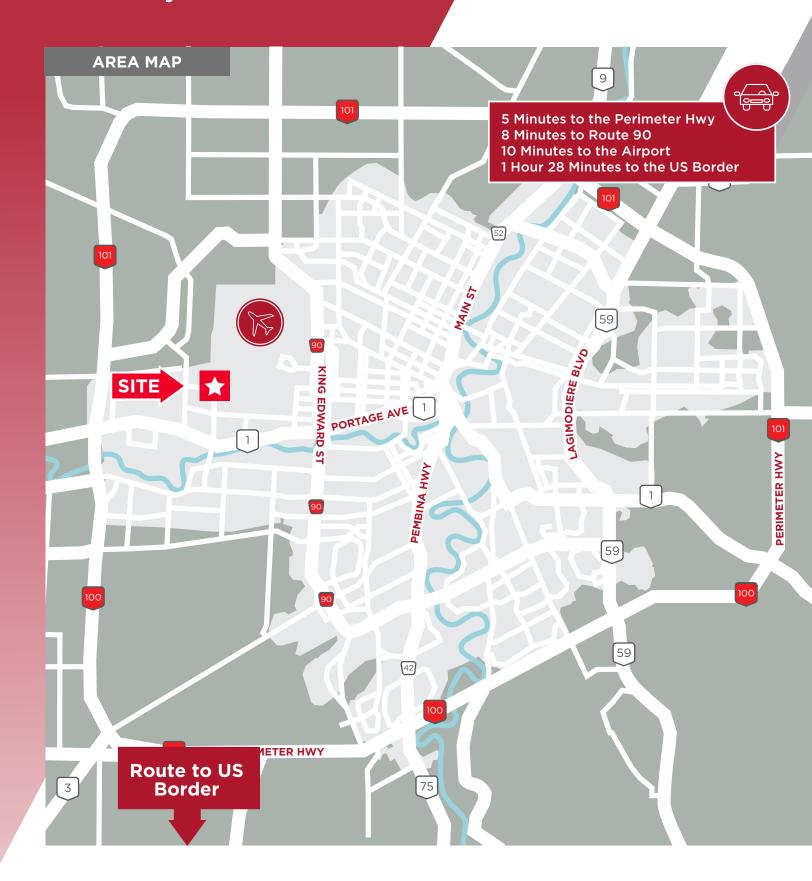

#### **PROPERTY HIGHLIGHTS**

• Build-to-suit opportunity in the heart of Murray Industrial Park

Located on Murray Park Road between Sturgeon Road and Moray Street

 Close proximity to Winnipeg Richardson International Airport and major transportation routes