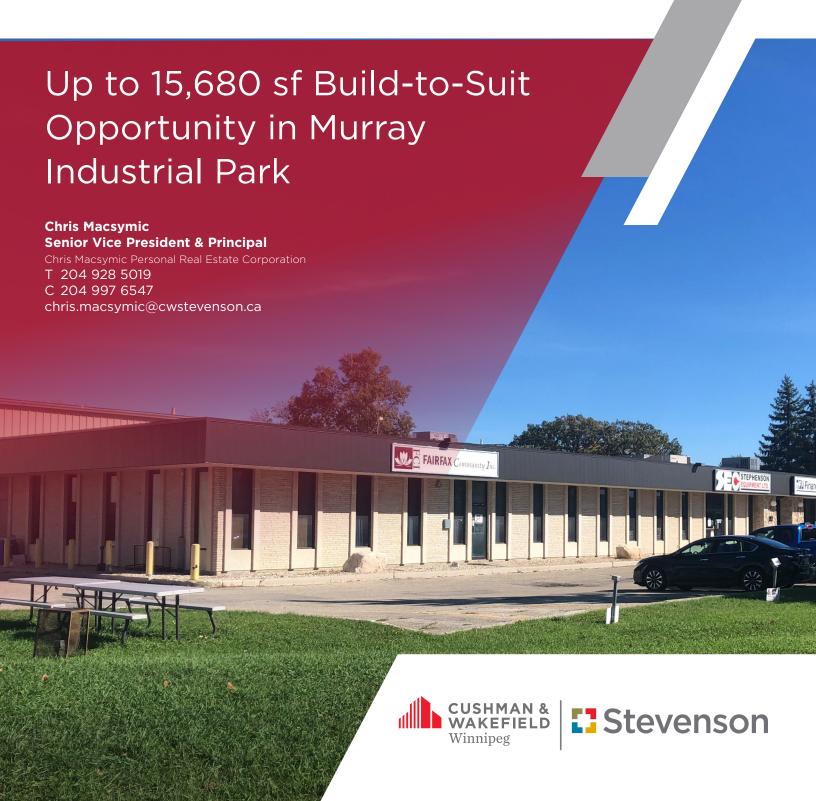

#### INDUSTRIAL FOR LEASE

#### **PROPERTY HIGHLIGHTS**

• Build-to-suit opportunity in the heart of Murray Industrial Park

Located on Murray Park Road between Sturgeon Road and Moray Street

 Close proximity to Winnipeg Richardson International Airport and major transportation routes