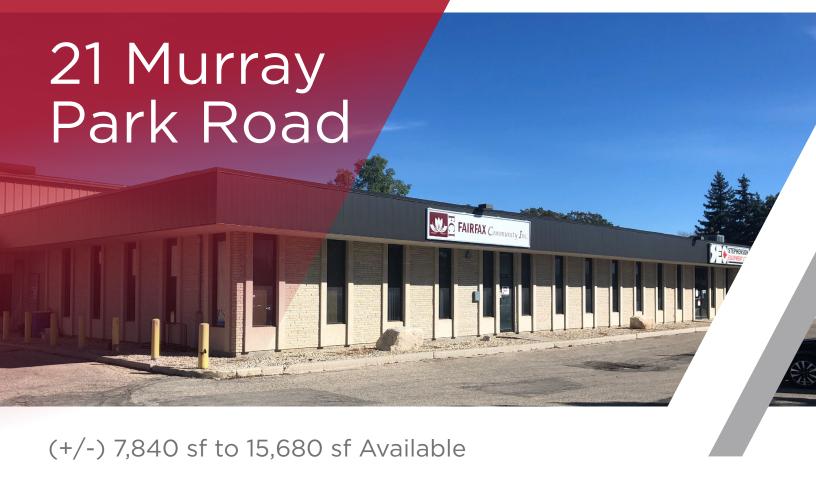

#### **PROPERTY HIGHLIGHTS**

• Build-to-suit opportunity in the heart of Murray Industrial Park

Located on Murray Park Road between Sturgeon Road and Moray Street

 Close proximity to Winnipeg Richardson International Airport and major transportation routes

• Six - 12' x 14' grade loading doors

· 24' clear ceiling height

Zoned M2

Lease Rate: \$14.95 psf Net

CAM & Tax: TBD

Independently Owned and Operated / A Member of the Cushman & Wakefield Alliance ©2021 Cushman & Wakefield. All rights reserved. The information contained in this communication is strictly confidential. This information has been obtained from sources believed to be reliable but has not been verified. NO WARRANTY OR REPRESENTATION, EXPRESS OR IMPLIED, IS MADE AS TO THE CONDITION OF THE PROPERTY (OR PROPERTIES) REFERENCED HEREIN OR AS TO THE ACCURACY OR COMPLETENESS OF THE INFORMATION CONTAINED HEREIN, AND SAME IS SUBMITTED SUBJECT TO ERRORS, OMISSIONS, CHANGE OF PRICE, RENTAL OR OTHER CONDITIONS, WITHDRAWAL WITHOUT NOTICE, AND TO ANY SPECIAL LISTING CONDITIONS IMPOSED BY THE PROPERTY OWNER(S). ANY PROJECTIONS, OPINIONS OR ESTIMATES ARE SUBJECT TO UNCERTAINTY AND DO NOT SIGNIFY CURRENT OR FUTURE PROPERTY PERFORMANCE.