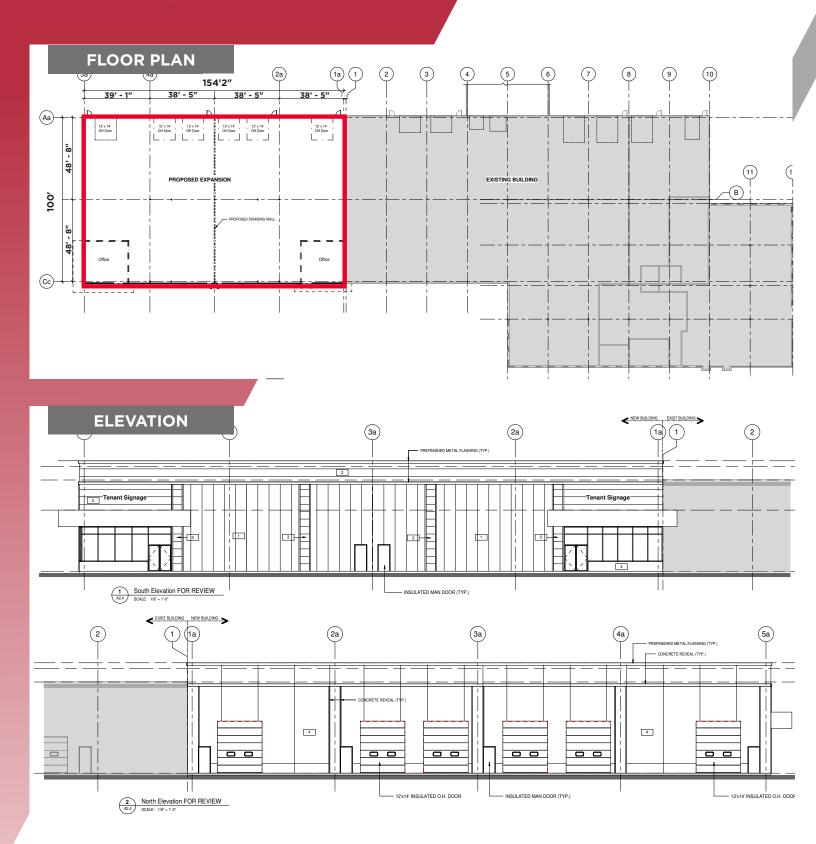

#### **PROPERTY HIGHLIGHTS**

• Build-to-suit opportunity in the heart of Murray Industrial Park

Located on Murray Park Road between Sturgeon Road and Moray Street

 Close proximity to Winnipeg Richardson International Airport and major transportation routes

• Six - 12' x 14' grade loading doors

· 24' clear ceiling height

Zoned M2

Lease Rate: \$14.95 psf Net

CAM & Tax: TBD

Independently Owned and Operated / A Member of the Cushman & Wakefield Alliance ©2021 Cushman & Wakefield. All rights reserved. The information contained in this communication is strictly confidential. This information has been obtained from sources believed to be reliable but has not been verified. NO WARRANTY OR REPRESENTATION, EXPRESS OR IMPLIED, IS MADE AS TO THE CONDITION OF THE PROPERTY (OR PROPERTIES) REFERENCED HEREIN OR AS TO THE ACCURACY OR COMPLETENESS OF THE INFORMATION CONTAINED HEREIN, AND SAME IS SUBMITTED SUBJECT TO ERRORS, OMISSIONS, CHANGE OF PRICE, RENTAL OR OTHER CONDITIONS, WITHDRAWAL WITHOUT NOTICE, AND TO ANY SPECIAL LISTING CONDITIONS IMPOSED BY THE PROPERTY OWNER(S). ANY PROJECTIONS, OPINIONS OR ESTIMATES ARE SUBJECT TO UNCERTAINTY AND DO NOT SIGNIFY CURRENT OR FUTURE PROPERTY PERFORMANCE.