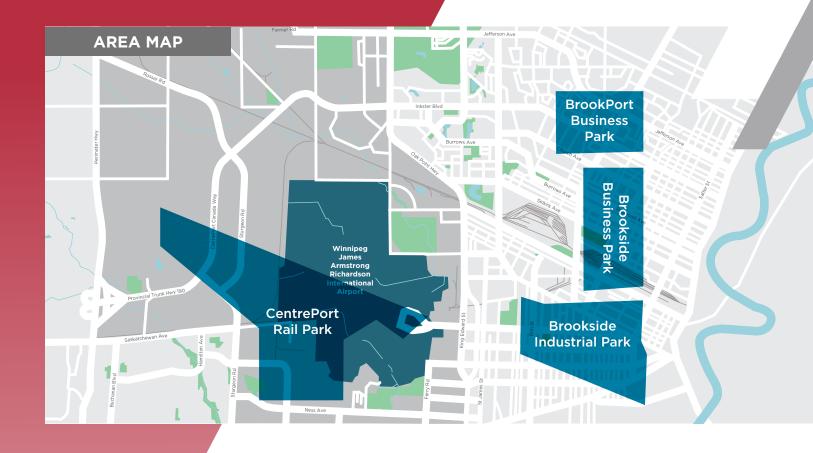

#### **PROPERTY HIGHLIGHTS**

• Build-to-suit opportunity in the heart of Murray Industrial Park

Located on Murray Park Road between Sturgeon Road and Moray Street

 Close proximity to Winnipeg Richardson International Airport and major transportation routes