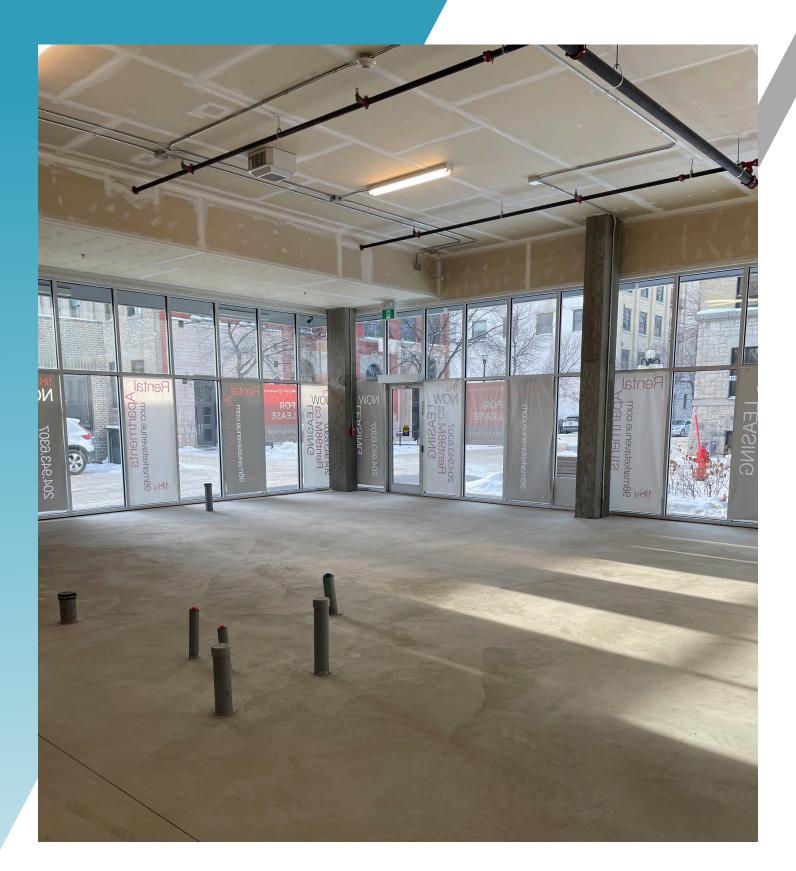

# 98 Market Avenue

## (+/-) 2,400 sf Beautifully Designed Office/Retail Unit

#### **PROPERTY HIGHLIGHTS**

- Blank canvas ready for tenant design and fit-up
- Main floor of a modern design 6 storey, 64 suite property
- Tucked away in the East Exchange District within close proximity to an array of amenities
- Amazing walk-ability, close to local spots including Nonsuch Brewery, Cibo, Saddlery, Kevin's, James Avenue Pumphouse, The Forks and much more
- Very accessible with multiple transit stops and parking lots nearby
- Zoned D