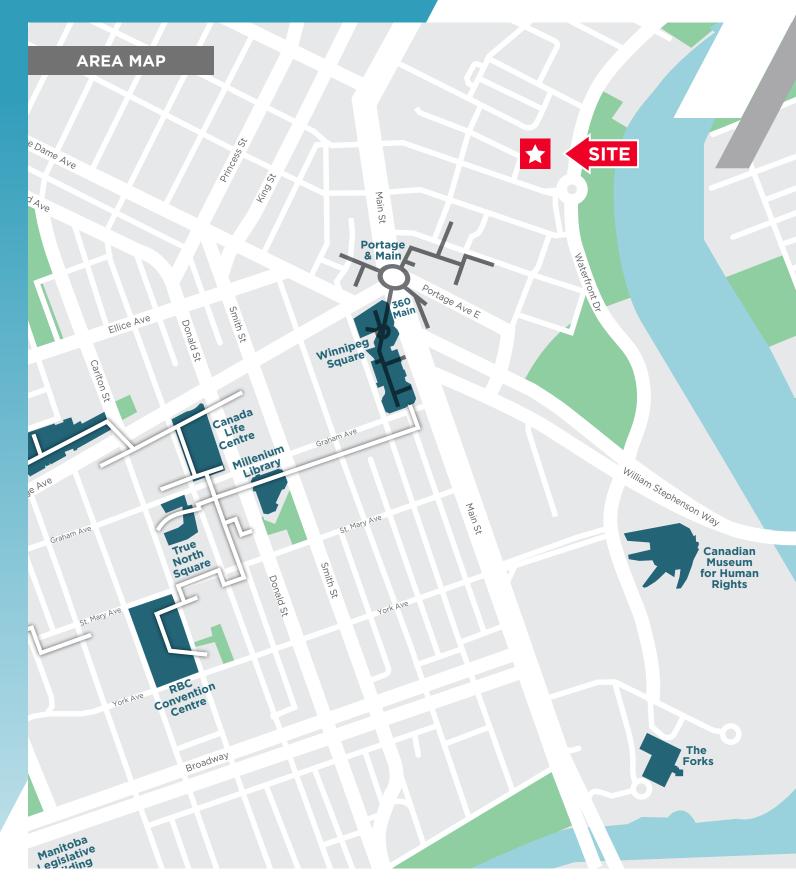

# 98 Market Avenue

#### **PROPERTY HIGHLIGHTS**

- Blank canvas ready for tenant design and fit-up
- Main floor of a modern design 6 storey, 64 suite property
- Tucked away in the East Exchange District within close proximity to an array of amenities
- Amazing walk-ability, close to local spots including Nonsuch Brewery, Cibo, Saddlery, Kevin's, James Avenue Pumphouse, The Forks and much more
- Very accessible with multiple transit stops and parking lots nearby
- Zoned D