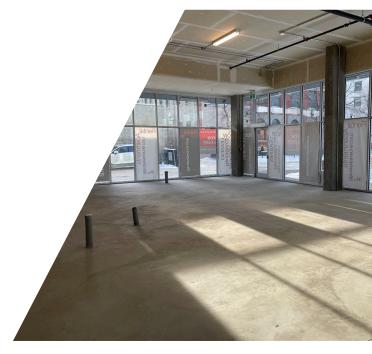

# 98 Market Avenue

## (+/-) 2,400 sf Beautifully Designed Office/Retail Unit

#### **PROPERTY HIGHLIGHTS**

- Blank canvas ready for tenant design and fit-up
- Main floor of a modern design 6 storey, 64 suite property
- Tucked away in the East Exchange District within close proximity to an array of amenities
- Amazing walk-ability, close to local spots including Nonsuch Brewery, Cibo, Saddlery, Kevin's, James Avenue Pumphouse, The Forks and much more
- Very accessible with multiple transit stops and parking lots nearby
- Zoned D