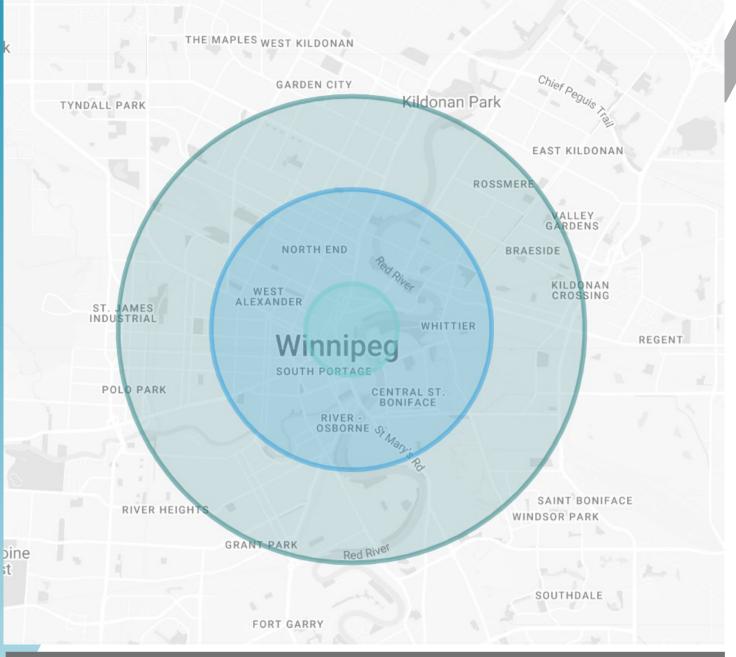

Winnipeg

**Stevenson** 

FLOOR PLAN

Winnipeg

|      | POPULATION | MEDIAN AGE | TOTAL HOUSEHOLDS | HOUSEHOLD INCOME |
|------|------------|------------|------------------|------------------|
| 1KM  | 7,431      | 36         | 2,780            | \$65,942.03      |
| 3KM  | 111,848    | 36         | 49,769           | \$61,415.87      |
| 5 KM | 242,131    | 37         | 102,036          | \$75,863.14      |