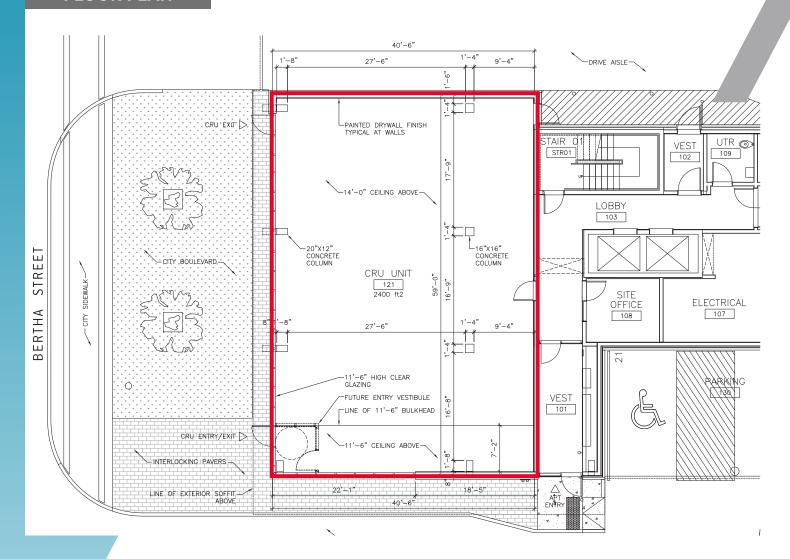

Winnipeg

**Stevenson** 

FLOOR PLAN

Winnipeg

|      | POPULATION | MEDIAN AGE | TOTAL HOUSEHOLDS | HOUSEHOLD INCOME |
|------|------------|------------|------------------|------------------|
| 1KM  | 7,431      | 36         | 2,780            | \$65,942.03      |
| 3KM  | 111,848    | 36         | 49,769           | \$61,415.87      |
| 5 KM | 242,131    | 37         | 102,036          | \$75,863.14      |