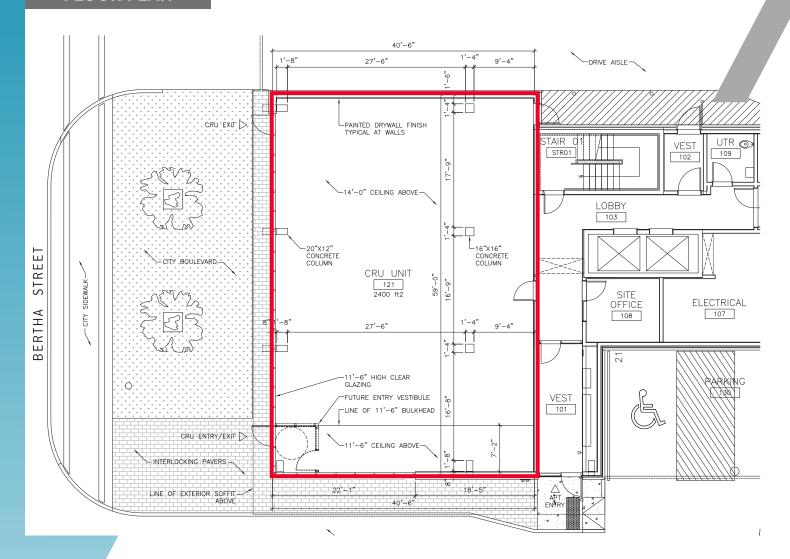

#### Lease Rate: \$18.00 psf Net CAM & Tax: TBD

FLOOR PLAN

Winnipeg

|      | POPULATION | MEDIAN AGE | TOTAL HOUSEHOLDS | HOUSEHOLD INCOME |
|------|------------|------------|------------------|------------------|
| 1KM  | 7,431      | 36         | 2,780            | \$65,942.03      |
| ЗКМ  | 111,848    | 36         | 49,769           | \$61,415.87      |
| 5 KM | 242,131    | 37         | 102,036          | \$75,863.14      |