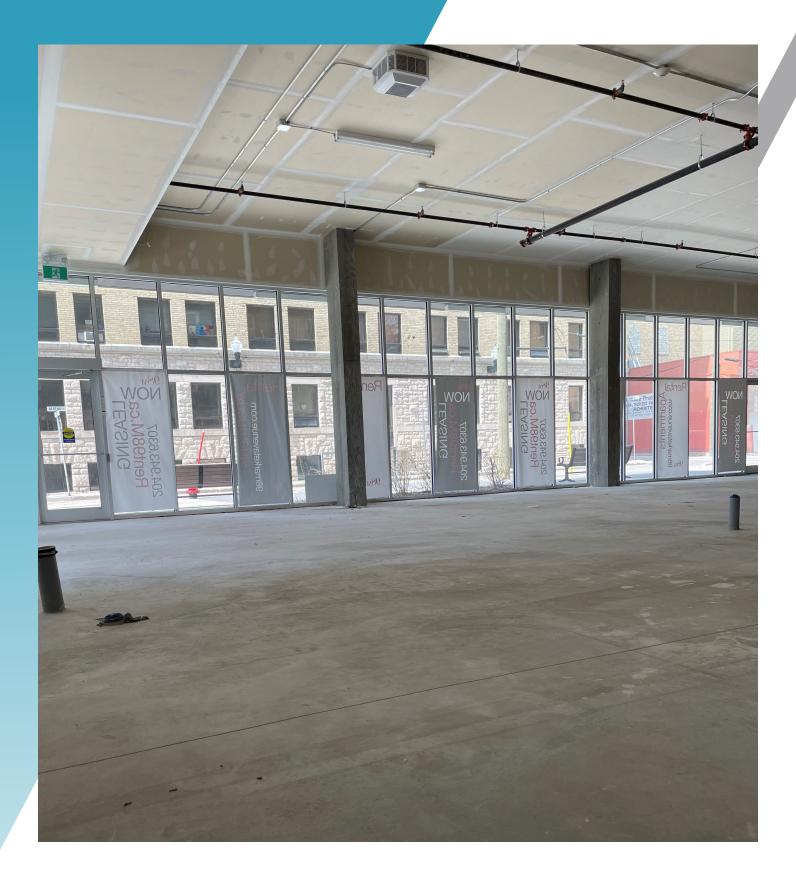

#### (+/-) 2,400 sf beautifully designed office/retail unit for lease

#### **PROPERTY HIGHLIGHTS**

The state of the

- Blank canvas ready for tenant design and fit-up
- Main floor of a modern design 6 storey, 64 suite property
- Tucked away in the East Exchange District within close proximity to an array of amenities
- Amazing walk-ability, close to local spots including Nonsuch Brewery, Cibo, Saddlery, Kevin's, James Avenue Pumphouse, The Forks and much more
- Very accessible with multiple transit stops and parking lots nearby
- Zoned D