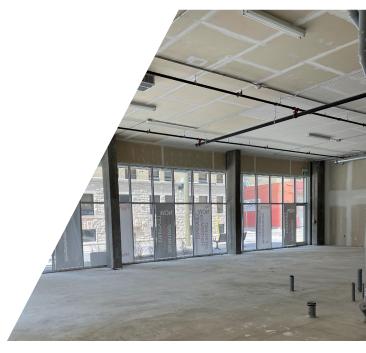

#### (+/-) 2,400 sf beautifully designed office/retail unit for lease

#### **PROPERTY HIGHLIGHTS**

The state of the

- Blank canvas ready for tenant design and fit-up
- Main floor of a modern design 6 storey, 64 suite property
- Tucked away in the East Exchange District within close proximity to an array of amenities
- Amazing walk-ability, close to local spots including Nonsuch Brewery, Cibo, Saddlery, Kevin's, James Avenue Pumphouse, The Forks and much more
- Very accessible with multiple transit stops and parking lots nearby
- Zoned D