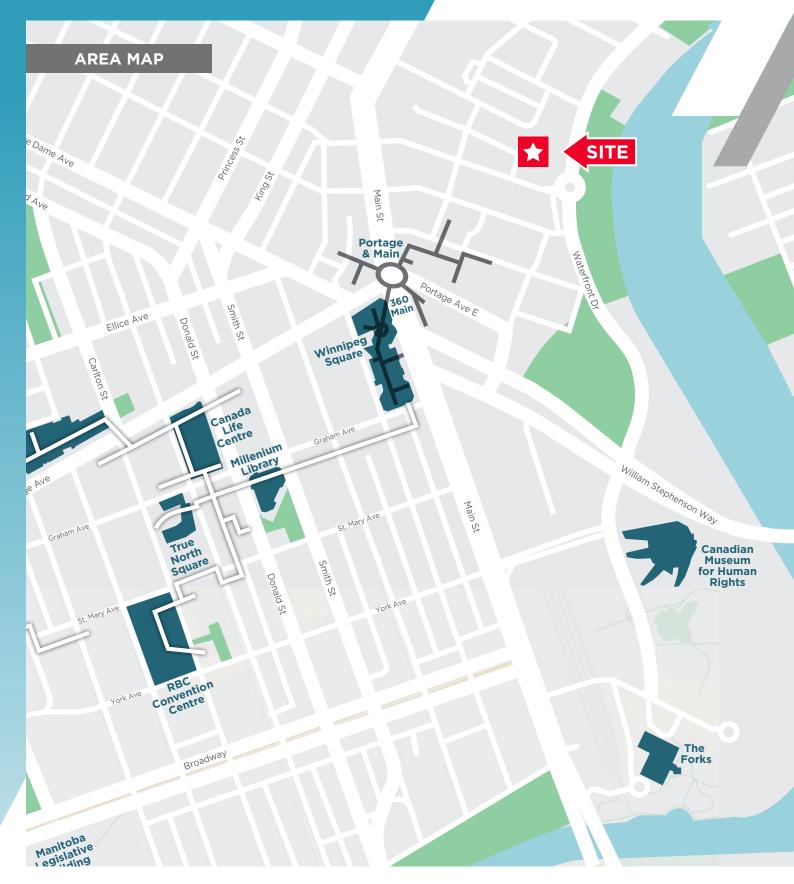

# 98 Market Avenue

#### **PROPERTY HIGHLIGHTS**

The state of the

- Blank canvas ready for tenant design and fit-up
- Main floor of a modern design 6 storey, 64 suite property
- Tucked away in the East Exchange District within close proximity to an array of amenities
- Amazing walk-ability, close to local spots including Nonsuch Brewery, Cibo, Saddlery, Kevin's, James Avenue Pumphouse, The Forks and much more
- Very accessible with multiple transit stops and parking lots nearby
- Zoned D