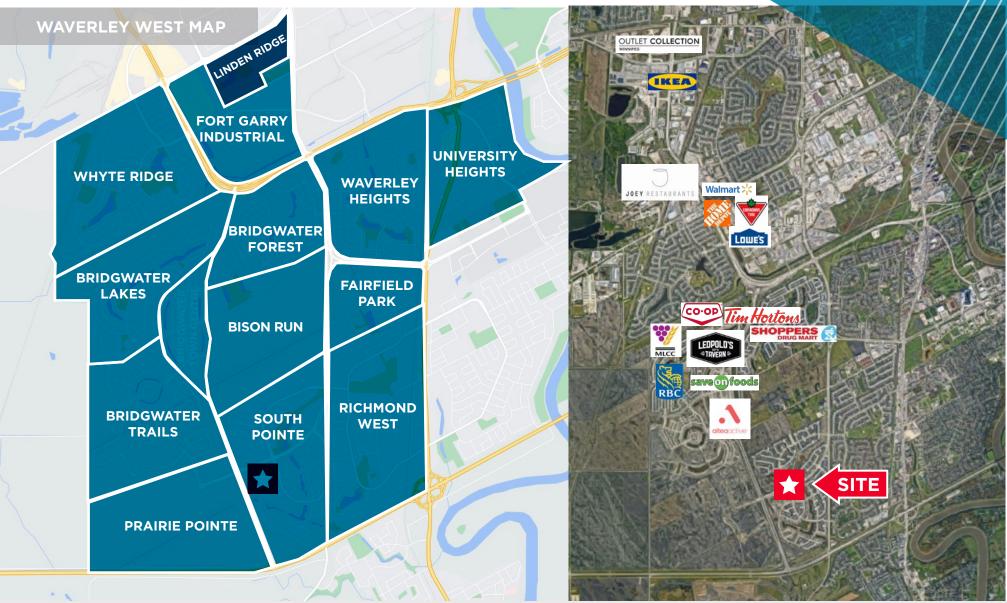

### **Highly Desirable**

C3 zoned southwest land

### **Growing Area**

being surrounded by new homes and multi-family buildings

### **Excellent Visibility**

from Kenaston Boulevard and access from Payworks Way