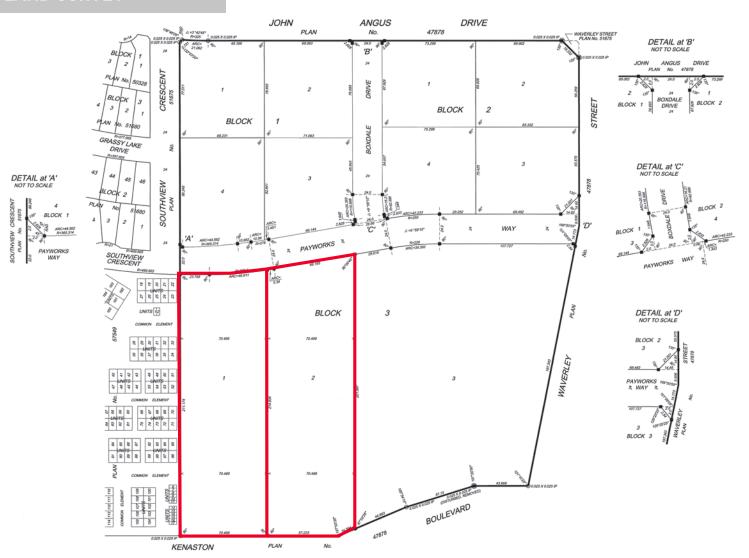

# **High Exposure Development**Land in Southwest Winnipeg

**LAND SURVEY** 

Independently Owned and Operated / A Member of the Cushman & Wakefield Alliance ©2022 Cushman & Wakefield. All rights reserved. The information contained in this communication is strictly confidential.

# High Exposure Development Land in Southwest Winnipeg

**LOT 1 BLOCK 3 PLAN 67410:** 

3.69 Acres

**LOT 2 BLOCK 3 PLAN 67410:** 

3.84 Acres

LIST PRICE

\$825,000 Per Acre

Some development restrictions apply, please contact for more information.