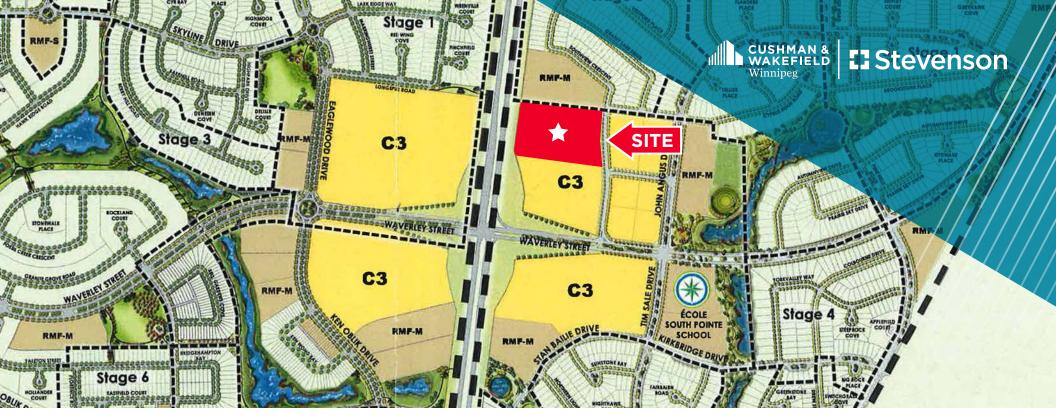

### **Highly Desirable**

C3 zoned southwest land

### **Growing Area**

being surrounded by new homes and multi-family buildings

### **Excellent Visibility**

from Kenaston Boulevard and access from Payworks Way

### **Brand New Development**

Ideal for office, flex industrial/office, car dealerships, self-storage and high-end commercial condos