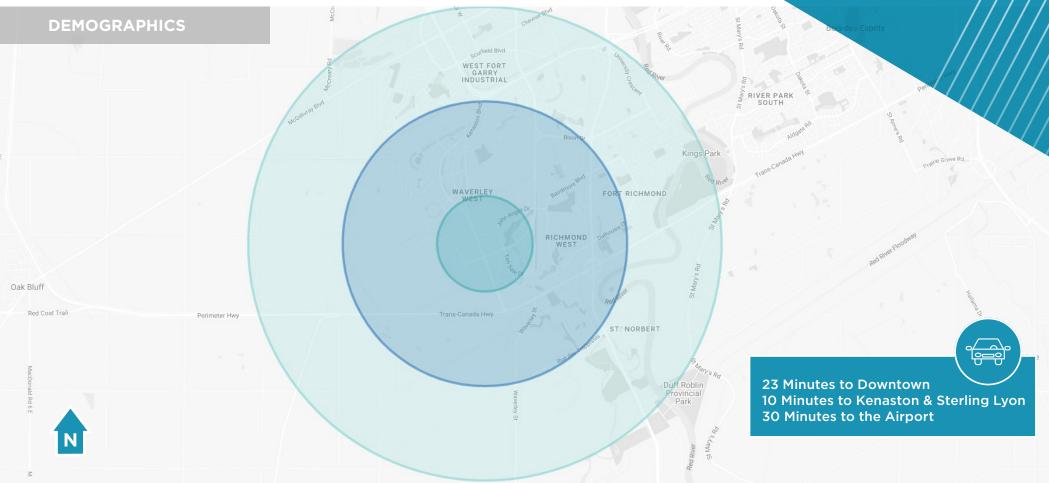

# **High Exposure Development**Land in Southwest Winnipeg

|     | POPULATION | MEDIAN AGE | TOTAL HOUSEHOLDS | AVERAGE HOUSEHOLD INCOME |
|-----|------------|------------|------------------|--------------------------|
| 1KM | 5,560      | 30.55      | 1,069            | \$146,545.00             |
| 3KM | 45,232     | 34.02      | 7,850            | \$102,420.82             |
| 5KM | 76,987     | 36.37      | 18,524           | \$106,189.58             |