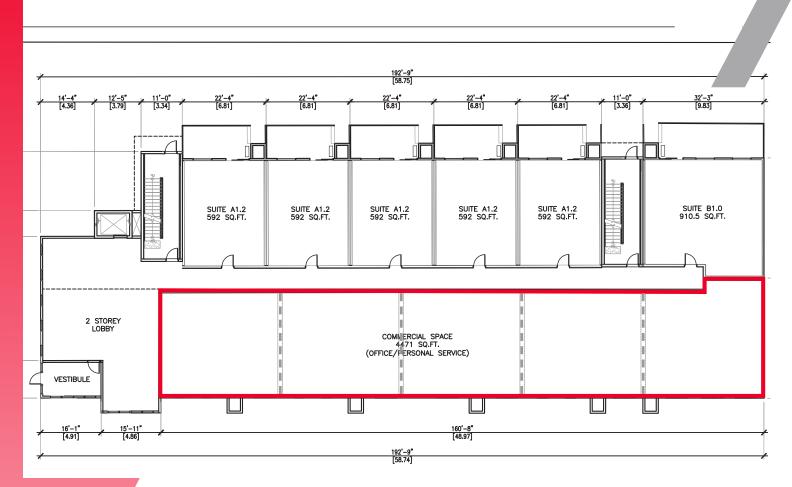

#### Lease Rate: \$26.00 psf Net CAM & Tax: \$10.00 psf (2022 est.)

â

CUSHMAN & WAKEFIELD

Winnipeg

**Stevenson** 

CUSHMAN & Stevenson

đ

FLOOR PLAN