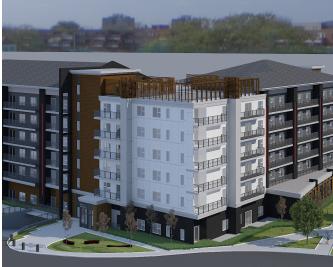

# 425 Ballantrae Drive

Crossings at the Refinery District (+/-) 875 sf to 4,471 sf Available

#### **PROPERTY HIGHLIGHTS**

- Brand new commercial units available in the heart of Southwest Winnipeg anchoring a 2 building, 174 unit development
- Suitable for retail, commercial, office and professional services
- Units starting from (+/-) 875 sf
- Zoned RMU
- Excellent access to major transportation routes
- Available August 2022