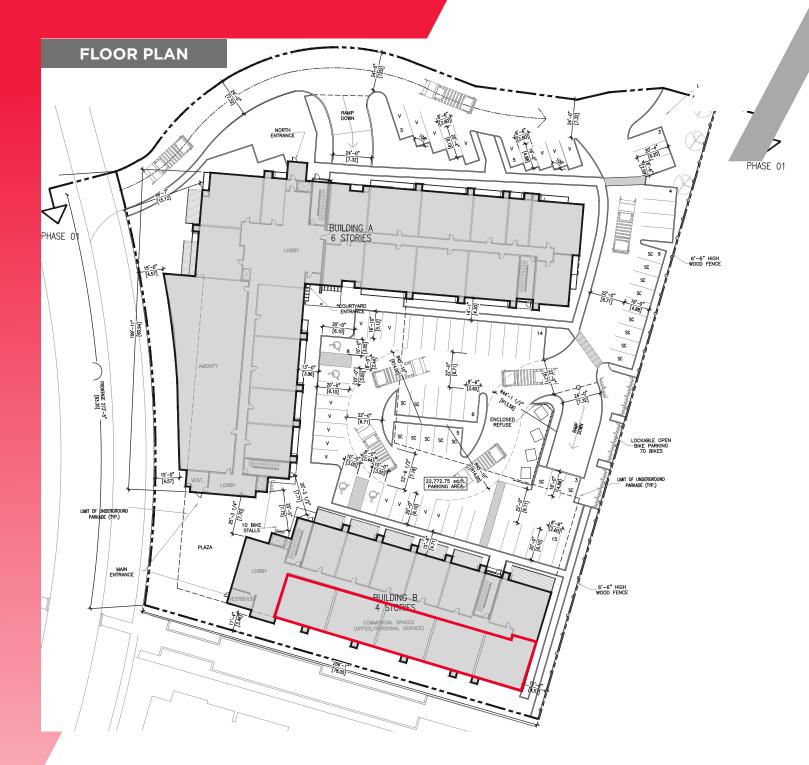

#### Lease Rate: \$26.00 psf Net CAM & Tax: \$10.00 psf (2022 est.)

â

CUSHMAN & WAKEFIELD

Winnipeg

**Stevenson** 

CUSHMAN & Stevenson

đ

FLOOR PLAN