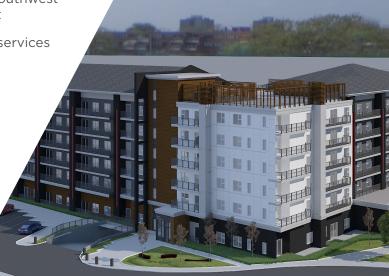

# 425 Ballantrae Drive

Crossings at the Refinery District (+/-) 875 sf to 4,471 sf Available

#### **PROPERTY HIGHLIGHTS**

- Brand new commercial units available in the heart of Southwest Winnipeg anchoring a 2 building, 174 unit development
- Suitable for retail, commercial, office and professional services
- Units starting from (+/-) 875 sf
- Zoned RMU
- Excellent access to major transportation routes
- Available August 2022