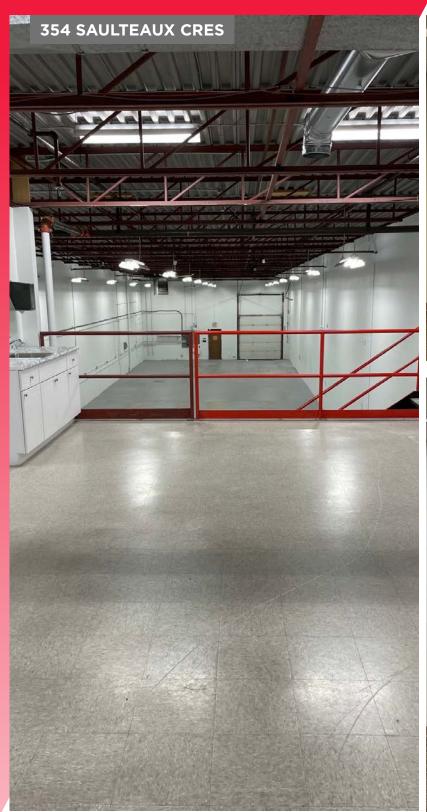

#### **INDUSTRIAL FOR LEASE**

- Located in Murray Industrial Park, situated on the corner of Murray Park Road & Saulteaux Crescent
- In close proximity to major trucking routes, CentrePort and the Winnipeg Richardson International Airport
- 57 Murray Park Road is comprised of private offices and warehouse area
- 59 Murray Park Road includes nicely built out office area
- 354 Saulteaux is comprised of private offices, 2 open areas and mezzanine including boardroom/meeting room, 1 washroom, kitchenette
- Zoned M2
- Availabile immediately

| UNIT                   | SQ FT (+/-) | LOADING        | CEILING HEIGHT | LEASE RATE | CAM & TAX  |
|------------------------|-------------|----------------|----------------|------------|------------|
| 57 Murray Park Road    | 4,693       | 1 Grade        | 12'            | \$8.95 psf | \$4.61 psf |
| 59 Murray Park Road    | 5,236       | 1 Grade        | 12'            | \$8.95 psf | \$4.61 psf |
| 57+59 Murray Park Road | 9,929       | 2 Grade        | 12'            | \$8.95 psf | \$4.61 psf |
| 330 Saulteaux Crescent | 11,177      | 1 Dock 1 Grade | 18′            | \$8.95 psf | \$4.61 psf |
| 354 Saulteaux Crescent | 5,250       | 1 Dock         | 18'            | \$8.95 psf | \$4.61 psf |

#### **354 SAULTEAUX CRES**