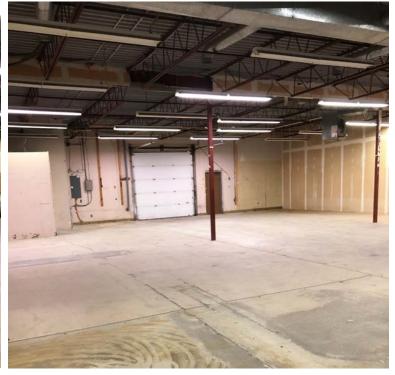

#### **INDUSTRIAL FOR LEASE**

- Located in Murray Industrial Park, situated on the corner of Murray Park Road & Saulteaux Crescent
- In close proximity to major trucking routes, CentrePort and the Winnipeg Richardson International Airport
- 57 Murray Park Road is comprised of private offices and warehouse area
- 59 Murray Park Road includes nicely built out office area
- 354 Saulteaux is comprised of private offices, 2 open areas and mezzanine including boardroom/meeting room, 1 washroom, kitchenette
- Zoned M2
- Availabile immediately