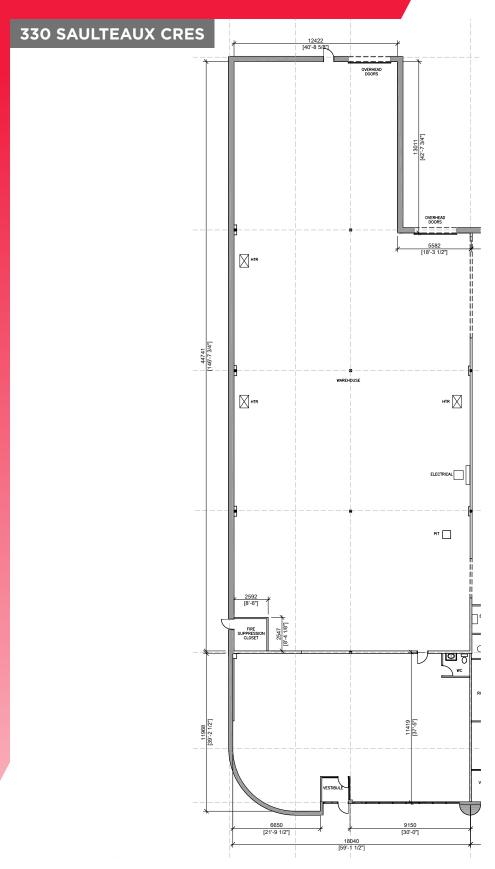

| UNIT                   | SQ FT (+/-) | LOADING        | CEILING HEIGHT | LEASE RATE | CAM & TAX  |
|------------------------|-------------|----------------|----------------|------------|------------|
| 57 Murray Park Road    | 4,693       | 1 Grade        | 12'            | \$8.95 psf | \$4.61 psf |
| 59 Murray Park Road    | 5,236       | 1 Grade        | 12'            | \$8.95 psf | \$4.61 psf |
| 57+59 Murray Park Road | 9,929       | 2 Grade        | 12'            | \$8.95 psf | \$4.61 psf |
| 330 Saulteaux Crescent | 11,177      | 1 Dock 1 Grade | 18′            | \$8.95 psf | \$4.61 psf |
| 354 Saulteaux Crescent | 5,250       | 1 Dock         | 18'            | \$8.95 psf | \$4.61 psf |