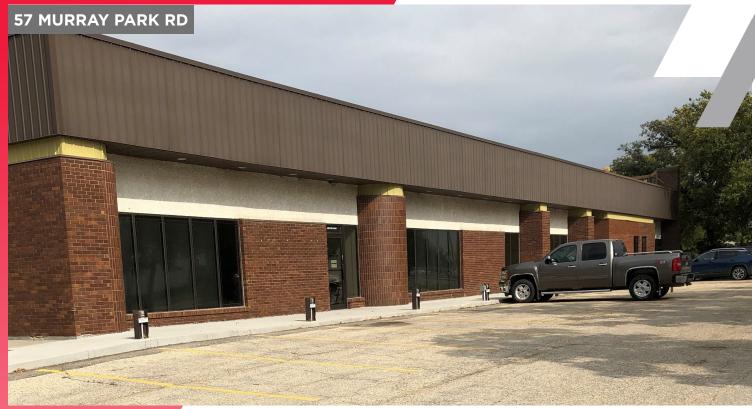

#### **INDUSTRIAL FOR LEASE**

- Located in Murray Industrial Park, situated on the corner of Murray Park Road & Saulteaux Crescent
- In close proximity to major trucking routes, CentrePort and the Winnipeg Richardson International Airport
- 57 Murray Park Road is comprised of private offices and warehouse area
- 59 Murray Park Road includes nicely built out office area
- 354 Saulteaux is comprised of private offices, 2 open areas and mezzanine including boardroom/meeting room, 1 washroom, kitchenette
- Zoned M2
- Availabile immediately

| UNIT                   | SQ FT (+/-) | LOADING        | CEILING HEIGHT | LEASE RATE | CAM & TAX  |
|------------------------|-------------|----------------|----------------|------------|------------|
| 57 Murray Park Road    | 4,693       | 1 Grade        | 12'            | \$8.95 psf | \$4.61 psf |
| 59 Murray Park Road    | 5,236       | 1 Grade        | 12'            | \$8.95 psf | \$4.61 psf |
| 57+59 Murray Park Road | 9,929       | 2 Grade        | 12'            | \$8.95 psf | \$4.61 psf |
| 330 Saulteaux Crescent | 11,177      | 1 Dock 1 Grade | 18′            | \$8.95 psf | \$4.61 psf |
| 354 Saulteaux Crescent | 5,250       | 1 Dock         | 18'            | \$8.95 psf | \$4.61 psf |