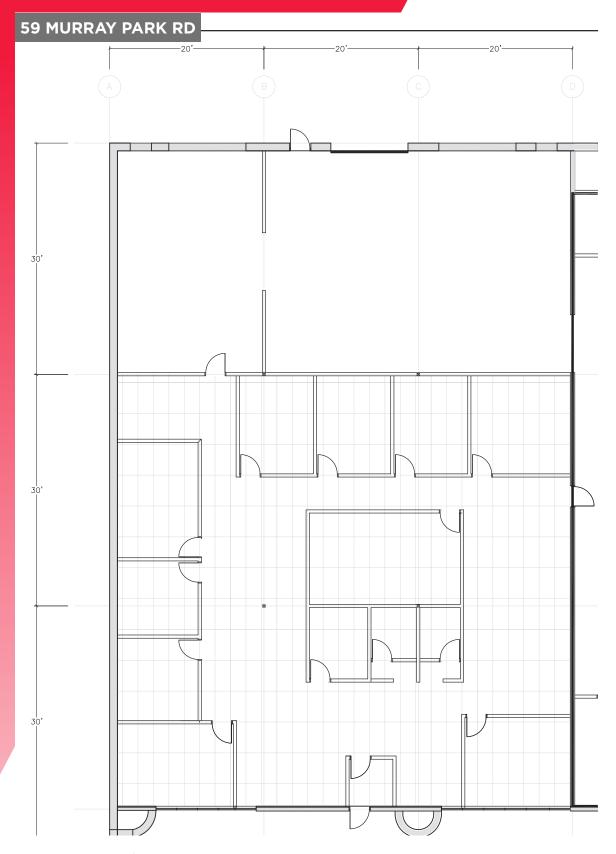

#### **INDUSTRIAL FOR LEASE**

- Located in Murray Industrial Park, situated on the corner of Murray Park Road & Saulteaux Crescent
- In close proximity to major trucking routes, CentrePort and the Winnipeg Richardson International Airport
- 57 Murray Park Road is comprised of private offices and warehouse area
- 59 Murray Park Road includes nicely built out office area
- 354 Saulteaux is comprised of private offices, 2 open areas and mezzanine including boardroom/meeting room, 1 washroom, kitchenette
- Zoned M2
- Availabile immediately

| UNIT                   | SQ FT (+/-) | LOADING        | CEILING HEIGHT | LEASE RATE | CAM & TAX  |
|------------------------|-------------|----------------|----------------|------------|------------|
| 57 Murray Park Road    | 4,693       | 1 Grade        | 12'            | \$8.95 psf | \$4.61 psf |
| 59 Murray Park Road    | 5,236       | 1 Grade        | 12'            | \$8.95 psf | \$4.61 psf |
| 57+59 Murray Park Road | 9,929       | 2 Grade        | 12'            | \$8.95 psf | \$4.61 psf |
| 330 Saulteaux Crescent | 11,177      | 1 Dock 1 Grade | 18′            | \$8.95 psf | \$4.61 psf |
| 354 Saulteaux Crescent | 5,250       | 1 Dock         | 18'            | \$8.95 psf | \$4.61 psf |