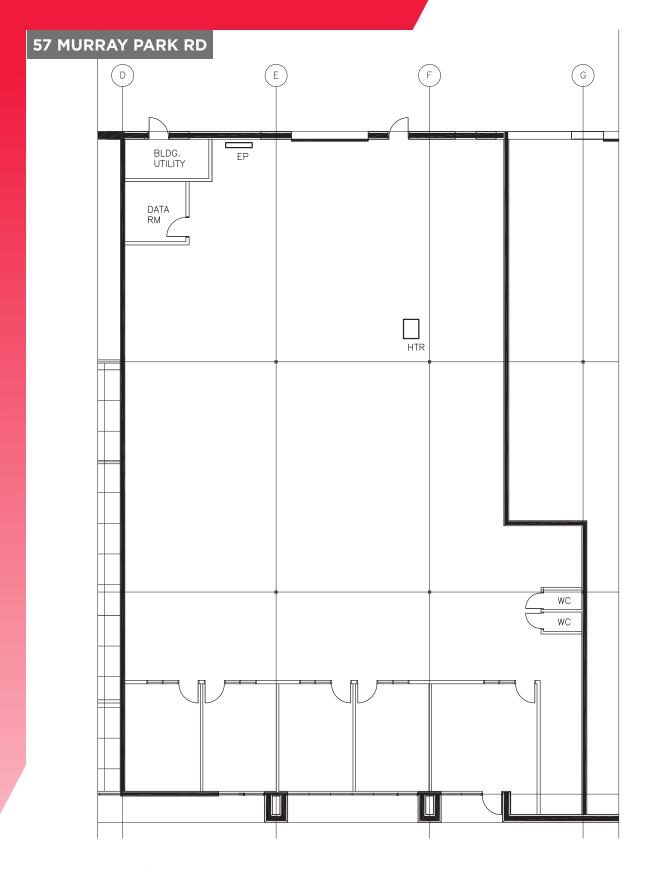

| UNIT                   | SQ FT (+/-) | LOADING        | CEILING HEIGHT | LEASE RATE | CAM & TAX  |
|------------------------|-------------|----------------|----------------|------------|------------|
| 57 Murray Park Road    | 4,693       | 1 Grade        | 12'            | \$8.95 psf | \$4.61 psf |
| 59 Murray Park Road    | 5,236       | 1 Grade        | 12'            | \$8.95 psf | \$4.61 psf |
| 57+59 Murray Park Road | 9,929       | 2 Grade        | 12'            | \$8.95 psf | \$4.61 psf |
| 330 Saulteaux Crescent | 11,177      | 1 Dock 1 Grade | 18′            | \$8.95 psf | \$4.61 psf |
| 354 Saulteaux Crescent | 5,250       | 1 Dock         | 18'            | \$8.95 psf | \$4.61 psf |