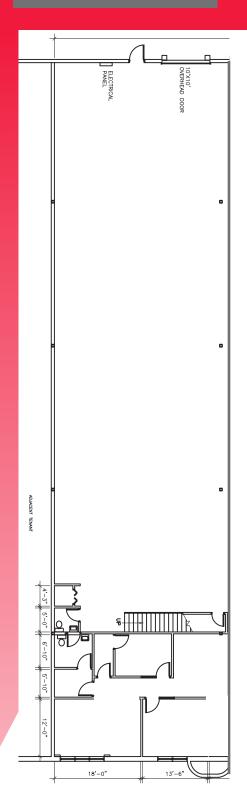

#### **INDUSTRIAL FOR LEASE**

- Located in Murray Industrial Park, situated on the corner of Murray Park Road & Saulteaux Crescent
- In close proximity to major trucking routes, CentrePort and the Winnipeg Richardson International Airport
- 57 Murray Park Road is comprised of private offices and warehouse area
- 59 Murray Park Road includes nicely built out office area
- 354 Saulteaux is comprised of private offices, 2 open areas and mezzanine including boardroom/meeting room, 1 washroom, kitchenette
- Zoned M2
- Availabile immediately

| UNIT                   | SQ FT (+/-) | LOADING        | CEILING HEIGHT | LEASE RATE | CAM & TAX  |
|------------------------|-------------|----------------|----------------|------------|------------|
| 57 Murray Park Road    | 4,693       | 1 Grade        | 12'            | \$8.95 psf | \$4.61 psf |
| 59 Murray Park Road    | 5,236       | 1 Grade        | 12'            | \$8.95 psf | \$4.61 psf |
| 57+59 Murray Park Road | 9,929       | 2 Grade        | 12'            | \$8.95 psf | \$4.61 psf |
| 330 Saulteaux Crescent | 11,177      | 1 Dock 1 Grade | 18′            | \$8.95 psf | \$4.61 psf |
| 354 Saulteaux Crescent | 5,250       | 1 Dock         | 18'            | \$8.95 psf | \$4.61 psf |

#### **354 SAULTEAUX CRES**