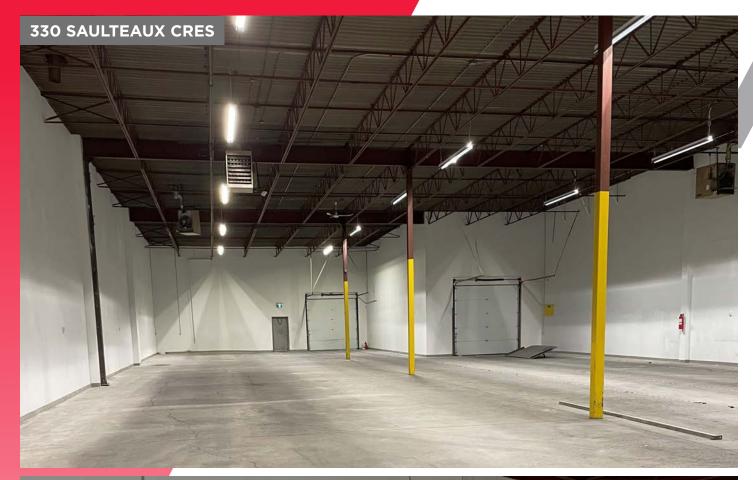

#### **INDUSTRIAL FOR LEASE**

- Located in Murray Industrial Park, situated on the corner of Murray Park Road & Saulteaux Crescent
- In close proximity to major trucking routes, CentrePort and the Winnipeg Richardson International Airport
- 57 Murray Park Road is comprised of private offices and warehouse area
- 59 Murray Park Road includes nicely built out office area
- 354 Saulteaux is comprised of private offices, 2 open areas and mezzanine including boardroom/meeting room, 1 washroom, kitchenette
- Zoned M2
- Availabile immediately

| UNIT                   | SQ FT (+/-) | LOADING        | CEILING HEIGHT | LEASE RATE | CAM & TAX  |
|------------------------|-------------|----------------|----------------|------------|------------|
| 57 Murray Park Road    | 4,693       | 1 Grade        | 12'            | \$8.95 psf | \$4.61 psf |
| 59 Murray Park Road    | 5,236       | 1 Grade        | 12'            | \$8.95 psf | \$4.61 psf |
| 57+59 Murray Park Road | 9,929       | 2 Grade        | 12'            | \$8.95 psf | \$4.61 psf |
| 330 Saulteaux Crescent | 11,177      | 1 Dock 1 Grade | 18′            | \$8.95 psf | \$4.61 psf |
| 354 Saulteaux Crescent | 5,250       | 1 Dock         | 18'            | \$8.95 psf | \$4.61 psf |