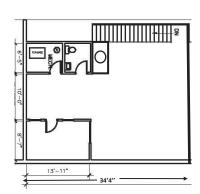

#### **INDUSTRIAL FOR LEASE**

- Located in Murray Industrial Park, situated on the corner of Murray Park Road & Saulteaux Crescent
- In close proximity to major trucking routes, CentrePort and the Winnipeg Richardson International Airport
- 57 Murray Park Road is comprised of private offices and warehouse area
- 59 Murray Park Road includes nicely built out office area
- 354 Saulteaux is comprised of private offices, 2 open areas and mezzanine including boardroom/meeting room, 1 washroom, kitchenette
- Zoned M2
- Availabile immediately

| UNIT                   | SQ FT (+/-) | LOADING        | CEILING HEIGHT | LEASE RATE | CAM & TAX  |
|------------------------|-------------|----------------|----------------|------------|------------|
| 57 Murray Park Road    | 4,693       | 1 Grade        | 12'            | \$8.95 psf | \$4.61 psf |
| 59 Murray Park Road    | 5,236       | 1 Grade        | 12'            | \$8.95 psf | \$4.61 psf |
| 57+59 Murray Park Road | 9,929       | 2 Grade        | 12'            | \$8.95 psf | \$4.61 psf |
| 330 Saulteaux Crescent | 11,177      | 1 Dock 1 Grade | 18′            | \$8.95 psf | \$4.61 psf |
| 354 Saulteaux Crescent | 5,250       | 1 Dock         | 18'            | \$8.95 psf | \$4.61 psf |

#### **354 SAULTEAUX CRES**