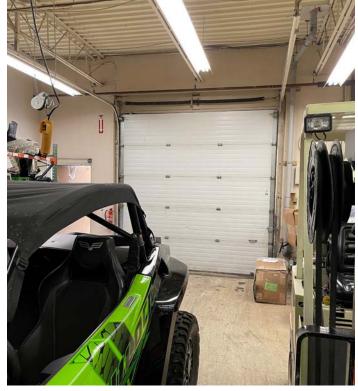

#### **INDUSTRIAL FOR LEASE**

- Located in Murray Industrial Park, situated on the corner of Murray Park Road & Saulteaux Crescent
- In close proximity to major trucking routes, CentrePort and the Winnipeg Richardson International Airport
- 57 Murray Park Road is comprised of private offices and warehouse area
- 59 Murray Park Road includes nicely built out office area
- 354 Saulteaux is comprised of private offices, 2 open areas and mezzanine including boardroom/meeting room, 1 washroom, kitchenette
- Zoned M2
- Availabile immediately