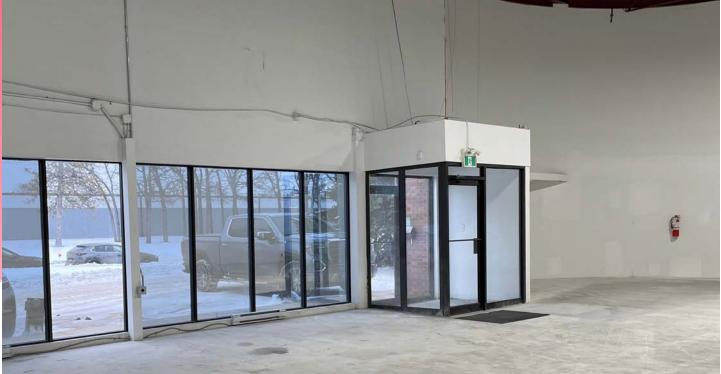

#### **INDUSTRIAL FOR LEASE**

- Located in Murray Industrial Park, situated on the corner of Murray Park Road & Saulteaux Crescent
- In close proximity to major trucking routes, CentrePort and the Winnipeg Richardson International Airport
- 57 Murray Park Road is comprised of private offices and warehouse area
- 59 Murray Park Road includes nicely built out office area
- 354 Saulteaux is comprised of private offices, 2 open areas and mezzanine including boardroom/meeting room, 1 washroom, kitchenette
- Zoned M2
- Availabile immediately

| UNIT                   | SQ FT (+/-) | LOADING        | CEILING HEIGHT | LEASE RATE | CAM & TAX  |
|------------------------|-------------|----------------|----------------|------------|------------|
| 57 Murray Park Road    | 4,693       | 1 Grade        | 12'            | \$8.95 psf | \$4.61 psf |
| 59 Murray Park Road    | 5,236       | 1 Grade        | 12'            | \$8.95 psf | \$4.61 psf |
| 57+59 Murray Park Road | 9,929       | 2 Grade        | 12'            | \$8.95 psf | \$4.61 psf |
| 330 Saulteaux Crescent | 11,177      | 1 Dock 1 Grade | 18′            | \$8.95 psf | \$4.61 psf |
| 354 Saulteaux Crescent | 5,250       | 1 Dock         | 18'            | \$8.95 psf | \$4.61 psf |