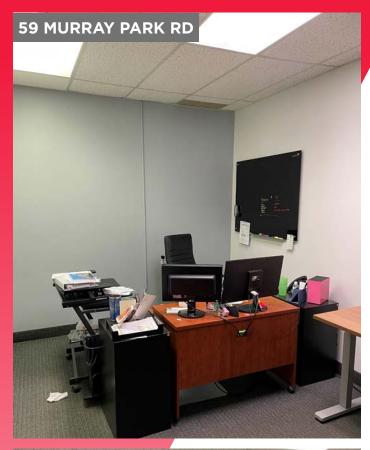

#### **INDUSTRIAL FOR LEASE**

- Located in Murray Industrial Park, situated on the corner of Murray Park Road & Saulteaux Crescent
- In close proximity to major trucking routes, CentrePort and the Winnipeg Richardson International Airport
- 57 Murray Park Road is comprised of private offices and warehouse area
- 59 Murray Park Road includes nicely built out office area
- 354 Saulteaux is comprised of private offices, 2 open areas and mezzanine including boardroom/meeting room, 1 washroom, kitchenette
- Zoned M2
- Availabile immediately