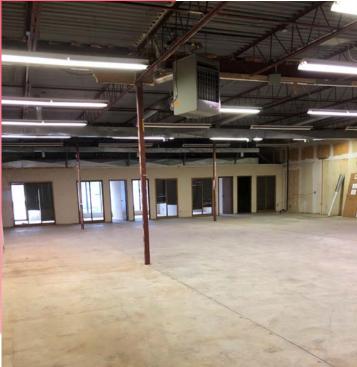

#### **INDUSTRIAL FOR LEASE**

- Located in Murray Industrial Park, situated on the corner of Murray Park Road & Saulteaux Crescent
- In close proximity to major trucking routes, CentrePort and the Winnipeg Richardson International Airport
- 57 Murray Park Road is comprised of private offices and warehouse area
- 59 Murray Park Road includes nicely built out office area
- 354 Saulteaux is comprised of private offices, 2 open areas and mezzanine including boardroom/meeting room, 1 washroom, kitchenette
- Zoned M2
- Availabile immediately

| UNIT                   | SQ FT (+/-) | LOADING        | CEILING HEIGHT | LEASE RATE | CAM & TAX  |
|------------------------|-------------|----------------|----------------|------------|------------|
| 57 Murray Park Road    | 4,693       | 1 Grade        | 12'            | \$8.95 psf | \$4.61 psf |
| 59 Murray Park Road    | 5,236       | 1 Grade        | 12'            | \$8.95 psf | \$4.61 psf |
| 57+59 Murray Park Road | 9,929       | 2 Grade        | 12'            | \$8.95 psf | \$4.61 psf |
| 330 Saulteaux Crescent | 11,177      | 1 Dock 1 Grade | 18′            | \$8.95 psf | \$4.61 psf |
| 354 Saulteaux Crescent | 5,250       | 1 Dock         | 18'            | \$8.95 psf | \$4.61 psf |