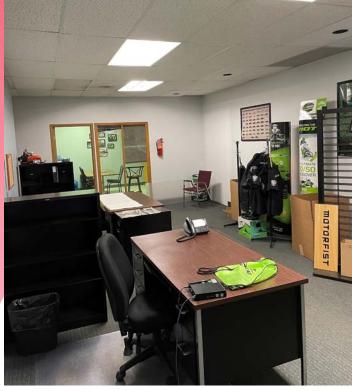

#### **INDUSTRIAL FOR LEASE**

- Located in Murray Industrial Park, situated on the corner of Murray Park Road & Saulteaux Crescent
- In close proximity to major trucking routes, CentrePort and the Winnipeg Richardson International Airport
- 57 Murray Park Road is comprised of private offices and warehouse area
- 59 Murray Park Road includes nicely built out office area
- 354 Saulteaux is comprised of private offices, 2 open areas and mezzanine including boardroom/meeting room, 1 washroom, kitchenette
- Zoned M2
- Availabile immediately