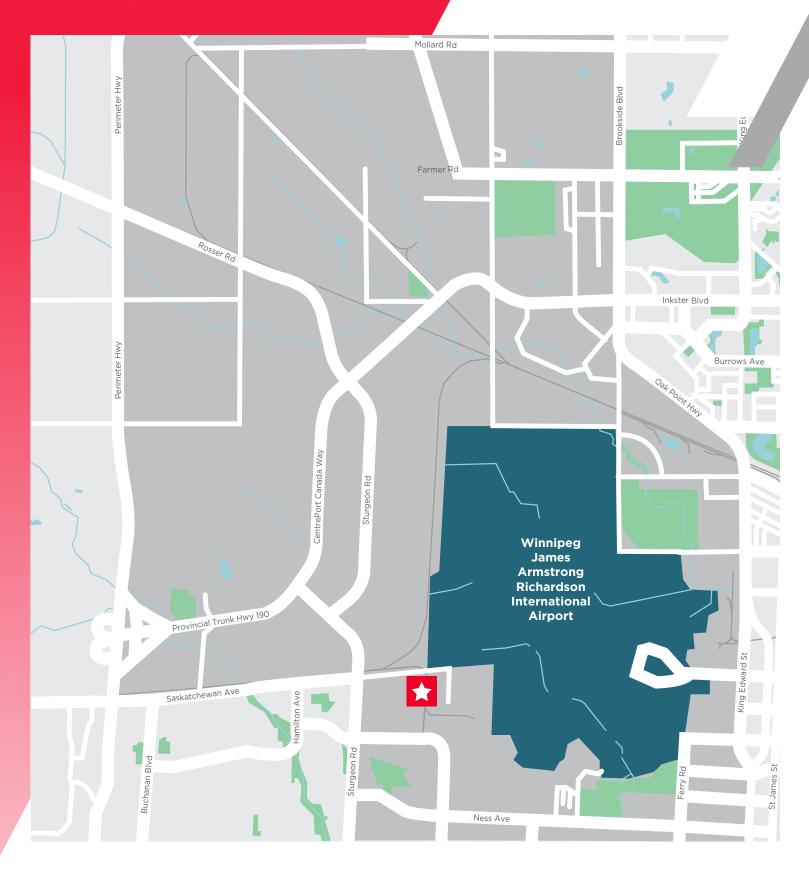

#### **INDUSTRIAL FOR LEASE**

- Located in Murray Industrial Park, situated on the corner of Murray Park Road & Saulteaux Crescent
- In close proximity to major trucking routes, CentrePort and the Winnipeg Richardson International Airport
- 57 Murray Park Road is comprised of private offices and warehouse area
- 59 Murray Park Road includes nicely built out office area
- 354 Saulteaux is comprised of private offices, 2 open areas and mezzanine including boardroom/meeting room, 1 washroom, kitchenette
- Zoned M2
- Availabile immediately