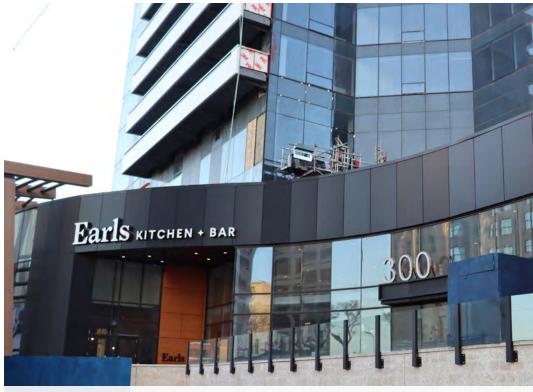

Various amenities located within the immediate area:

- Winnipeg Square, an underground shopping mall located at Portage and Main offering over 45 retail stores & dining options as well as parking
- Good Life Fitness Centre at 330 Main
- OEB Breakfast at 330 Main
- Earls at 300 Main
- Excellent transit access with services to 56 bus routes

# 333 Main offers all the amenities in the immediate area for whatever you are looking for

- ightarrow Earls Kitchen + Bar
- ightarrow OEB Breakfast Co.
- ightarrow Good Life Fitness Centre
- ightarrow RBC Convention Centre
- ightarrow The Forks
- $\rightarrow$  Shaw Park
- ightarrow The Exchange District

EARLS KITCHEN + BAR BRAND NEW LOCATION COMING SOON

**BRAND NEW GOODLIFE FITNESS CENTRE** 

**HUMAN RIGHTS MUSEUM & THE FORKS** 

18 333 MAIN STREET

Ryan Munt
Executive Vice President
Ryan Munt Personal Real Estate Corporation
T 204 928 5015
C 204 298 1905
ryan.munt@cwstevenson.ca