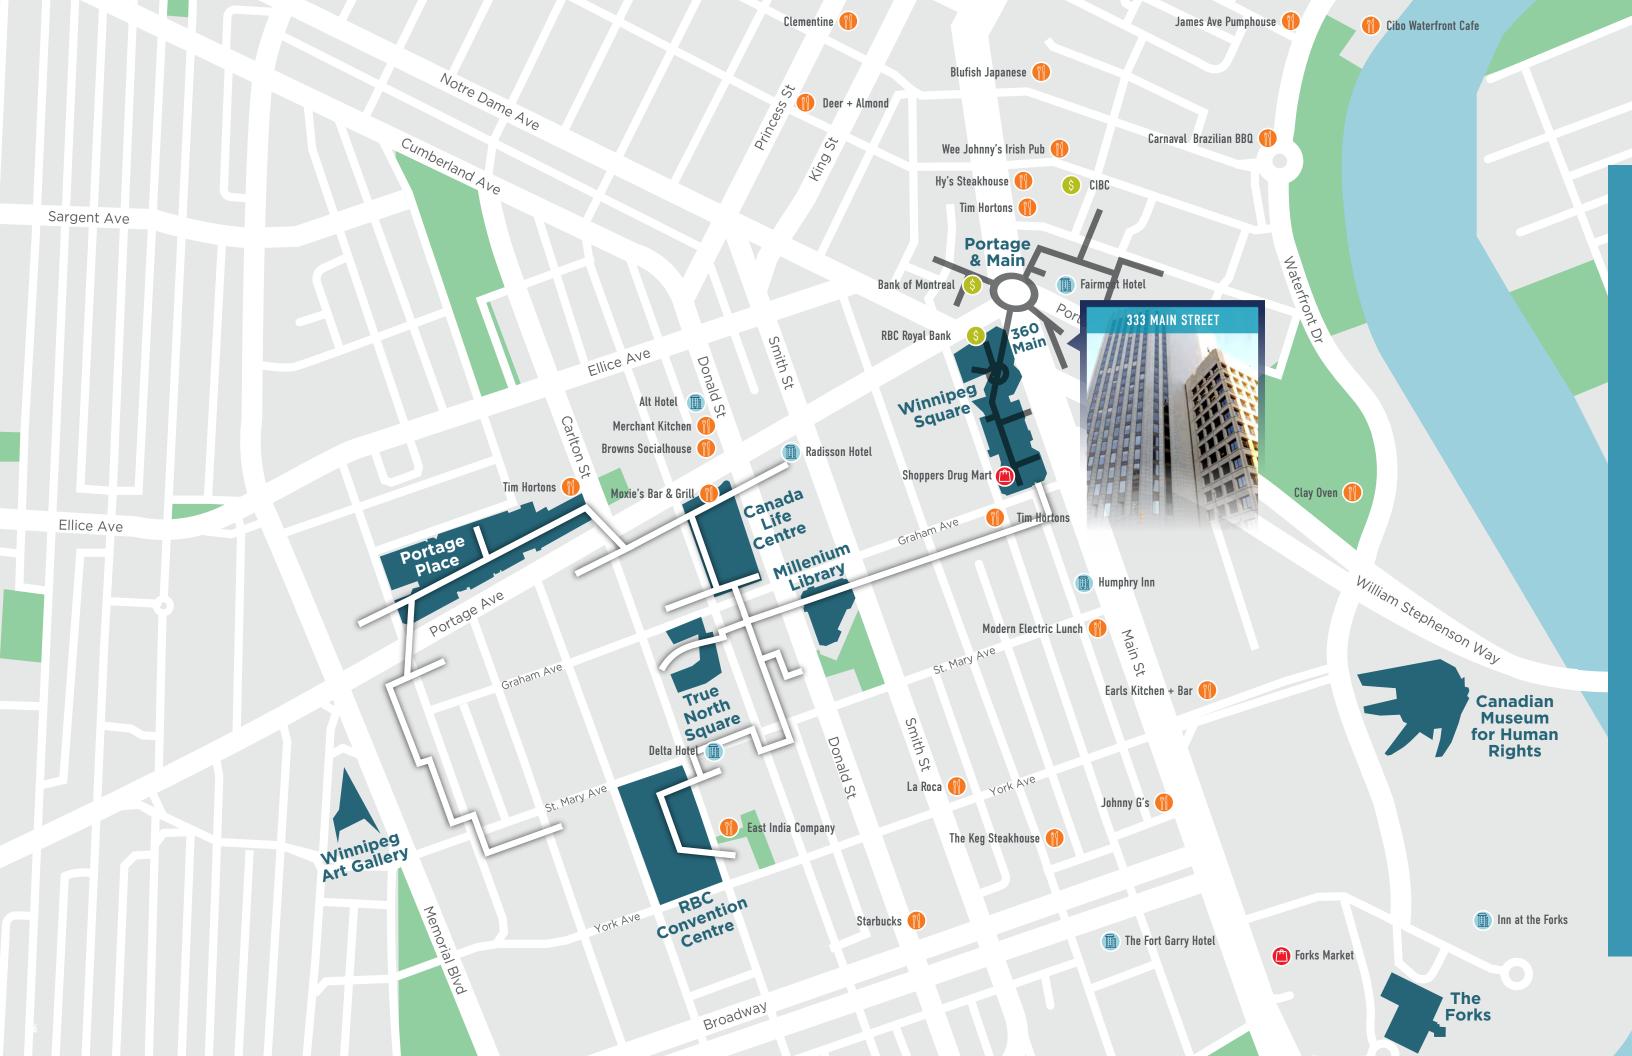

Various amenities located within the immediate area:

- Winnipeg Square, an underground shopping mall located at Portage and Main offering over 45 retail stores & dining options as well as parking
- Good Life Fitness Centre at 330 Main
- OEB Breakfast at 330 Main
- Earls at 300 Main
- Excellent transit access with services to 56 bus routes

# 333 Main offers all the amenities in the immediate area for whatever you are looking for

- ightarrow Earls Kitchen + Bar
- ightarrow OEB Breakfast Co.
- ightarrow Good Life Fitness Centre
- ightarrow RBC Convention Centre
- ightarrow The Forks
- $\rightarrow$  Shaw Park
- ightarrow The Exchange District