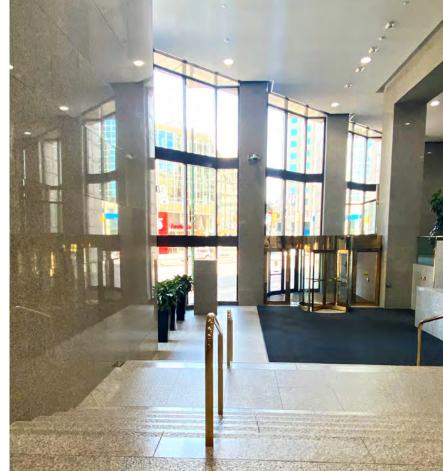

#### **BUILDING DETAILS**

333 Main Street - Total - 168,537 sf

- 24 Stories
- Year Built: 1985
- Floorplates are approximately 7,720 sf
- 3 full floors available
- Impressive lobby with security desk on site
- Floor to ceiling windows
- Connection to downtown's climate controlled skywalk and concourse systems
- Direct elevator lobby exposure