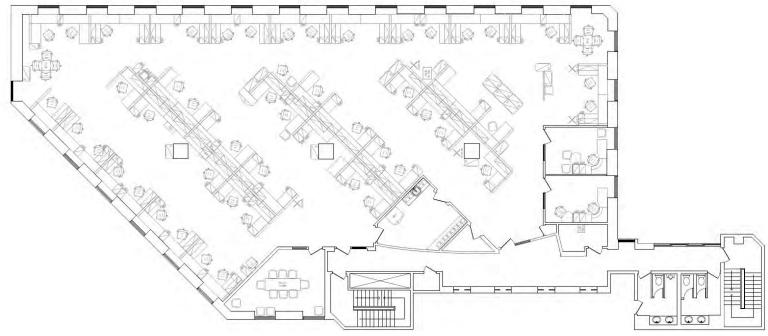

ly 7,720 sf
- 3 full floors available
- Impressive lobby with security desk on site
- Floor to ceiling windows
- Connection to downtown's climate controlled skywalk and concourse systems
- Direct elevator lobby exposure

Various amenities located within the immediate area:

- Winnipeg Square, an underground shopping mall located at Portage and Main offering over 45 retail stores & dining options as well as parking
- Good Life Fitness Centre at 330 Main
- OEB Breakfast at 330 Main
- Earls at 300 Main
- Excellent transit access with services to 56 bus routes

#### PROPERTY INFORMATION

- → Sublease Rate: TBD
- $\rightarrow$  Additional Rent: \$15.83 psf (est. 2024)
- ightarrow Headlease Expiry: December 27, 2026











CUSHMAN & WAKEFIELD | STEVENSON



### 4TH FLOOR



#### 10TH FLOOR



#### 11TH FLOOR











12 333 MAIN STREET











## 

# 333 Main offers all the amenities in the immediate area for whatever you are looking for

- ightarrow Earls Kitchen + Bar
- ightarrow OEB Breakfast Co.
- ightarrow Good Life Fitness Centre
- ightarrow RBC Convention Centre
- ightarrow The Forks
- $\rightarrow$  Shaw Park
- ightarrow The Exchange District



EARLS KITCHEN + BAR BRAND NEW LOCATION COMING SOON



**BRAND NEW GOODLIFE FITNESS CENTRE** 



**HUMAN RIGHTS MUSEUM & THE FORKS** 



18 333 MAIN STREET



Ryan Munt
Executive Vice President
Ryan Munt Personal Real Estate Corporation
T 204 928 5015
C 204 298 1905
ryan.munt@cwstevenson.ca



Cushman & Wakefield | Stevenson 55 Donald Street, Suite 200 Winnipeg, MB R3L 1X5 cwstevenson.ca

©2022 Cushman & Wakefield ULC. All