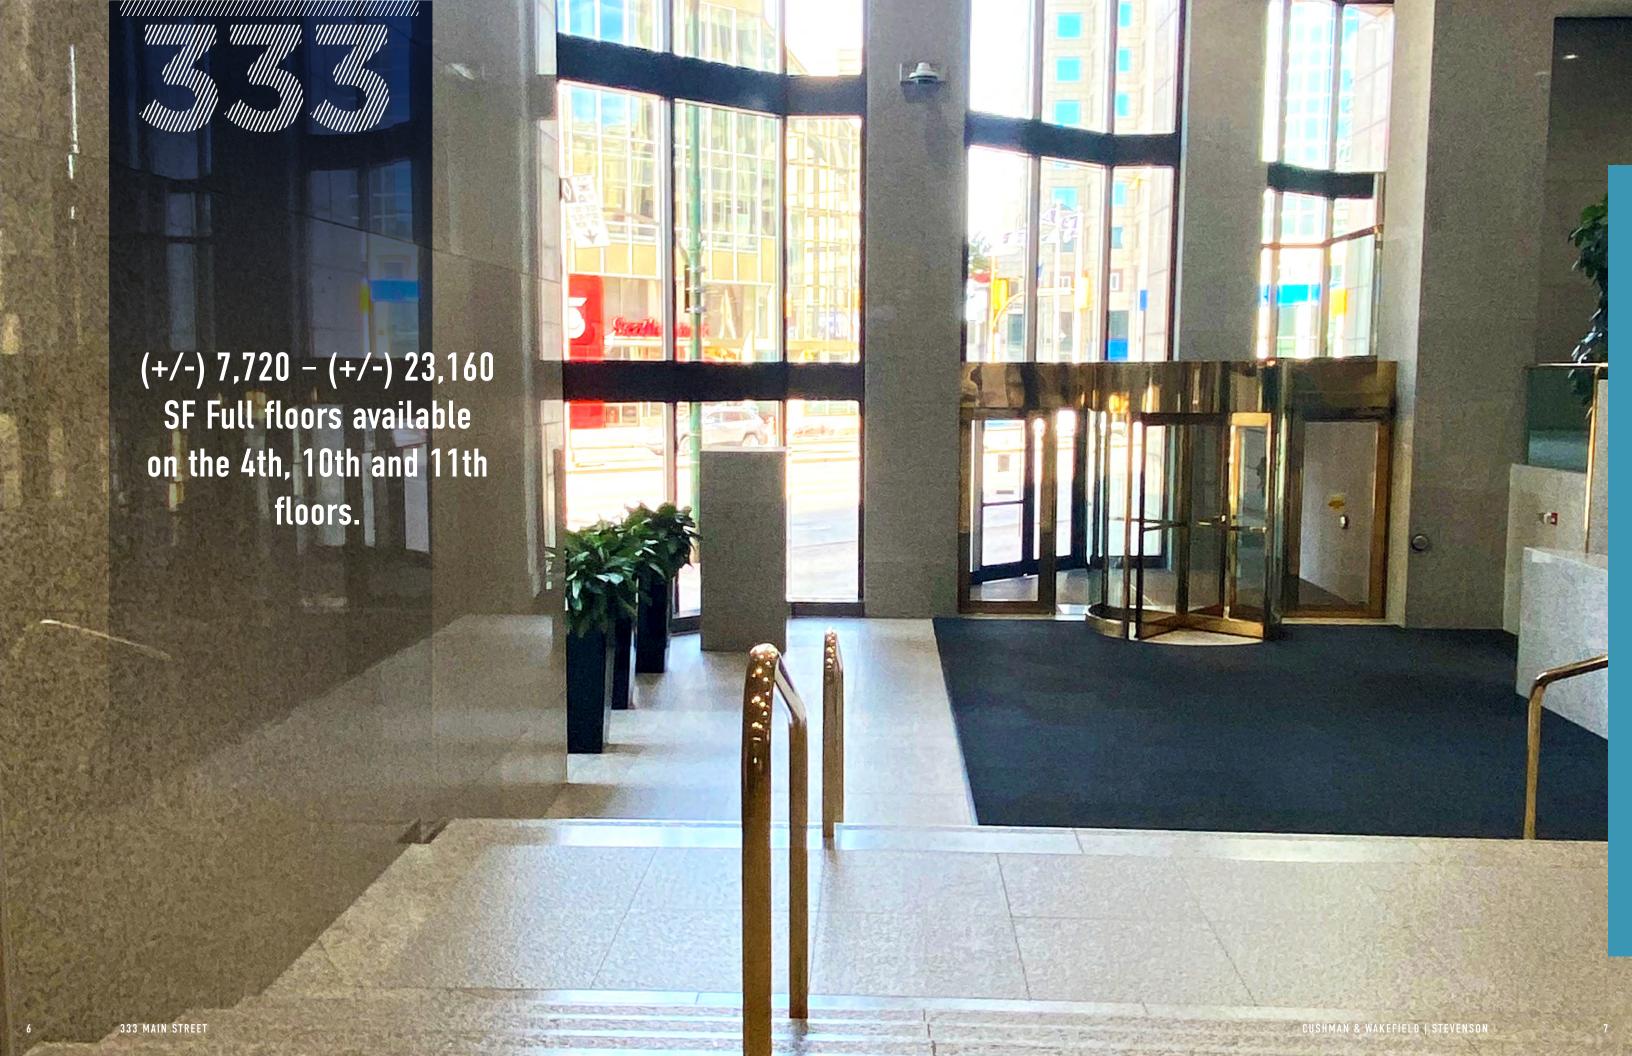

#### **BUILDING DETAILS**

333 Main Street - Total - 168,537 sf

- 24 Stories
- Year Built: 1985
- Floorplates are approximately 7,720 sf
- 3 full floors available
- Impressive lobby with security desk on site
- Floor to ceiling windows
- Connection to downtown's climate controlled skywalk and concourse systems
- Direct elevator lobby exposure