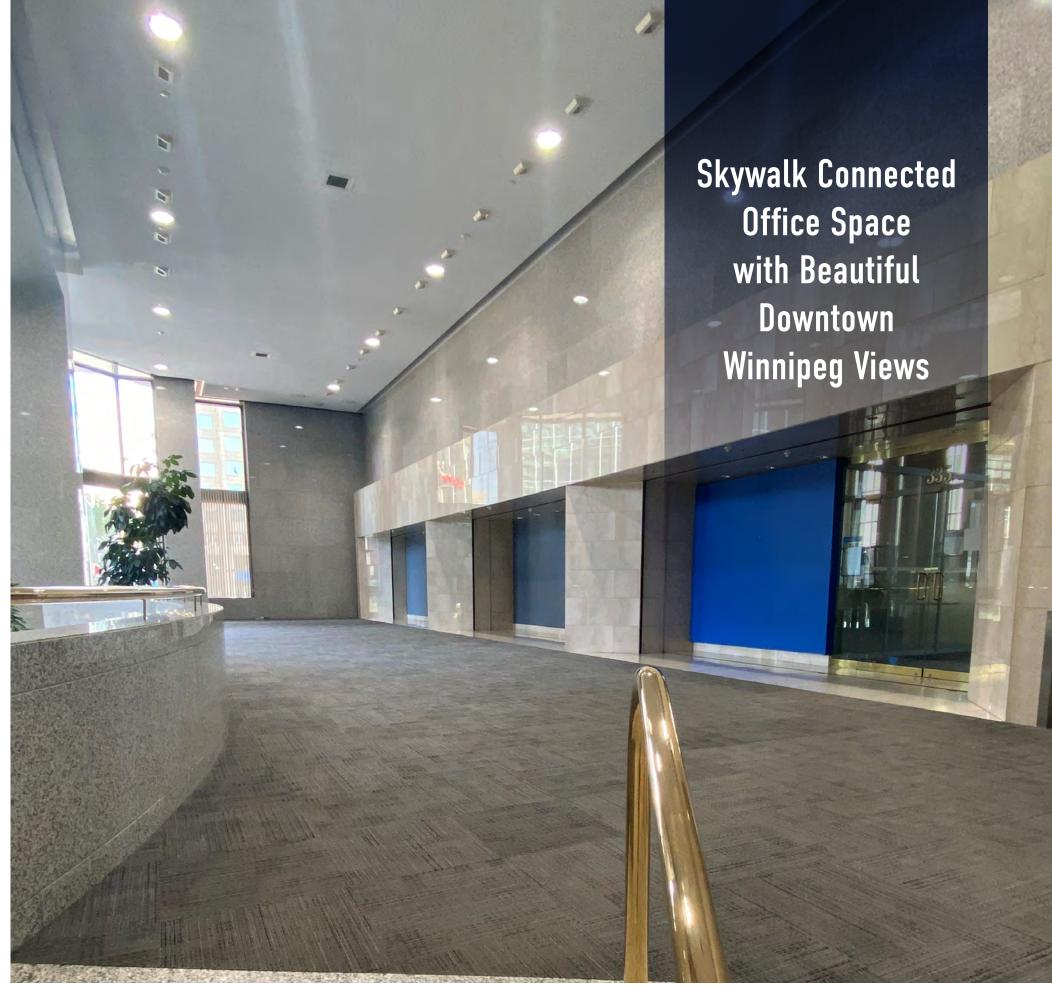

### OFFICE OPPORTUNITY IN THE HEART OF WINNIPEG'S CENTRAL BUSINESS DISTRICT

#### **BUILDING DETAILS**

333 Main Street - Total - 168,537 sf

- 24 Stories
- Year Built: 1985
- Floorplates are approximately 7,720 sf
- 3 full floors available
- Impressive lobby with security desk on site
- Floor to ceiling windows
- Connection to downtown's climate controlled skywalk and concourse systems
- Direct elevator lobby exposure