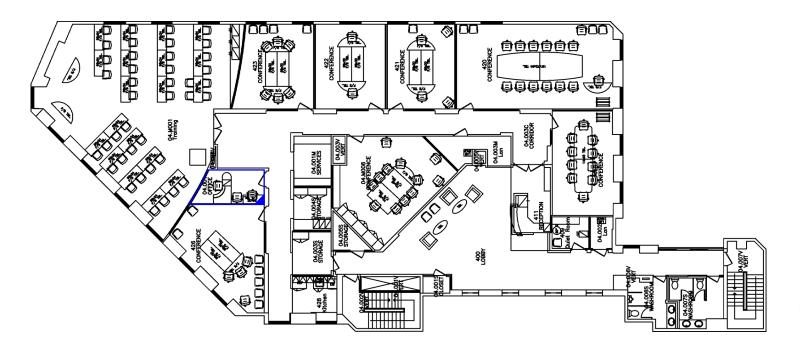

tes are approximately 7,720 sf
- 3 full floors available
- Impressive lobby with security desk on site
- Floor to ceiling windows
- Connection to downtown's climate controlled skywalk and concourse systems
- Direct elevator lobby exposure

Various amenities located within the immediate area:

- Winnipeg Square, an underground shopping mall located at Portage and Main offering over 45 retail stores & dining options as well as parking
- Good Life Fitness Centre at 330 Main
- OEB Breakfast at 330 Main
- Earls at 300 Main
- Excellent transit access with services to 56 bus routes

#### PROPERTY INFORMATION

- → Sublease Rate: TBD
- $\rightarrow$  Additional Rent: \$15.83 psf (est. 2024)
- ightarrow Headlease Expiry: December 27, 2026











CUSHMAN & WAKEFIELD | STEVENSON



### 4TH FLOOR



#### 10TH FLOOR



#### 11TH FLOOR











12 333 MAIN STREET











## 

# 333 Main offers all the amenities in the immediate area for whatever you are looking for

- ightarrow Earls Kitchen + Bar
- ightarrow OEB Breakfast Co.
- ightarrow Good Life Fitness Centre
- ightarrow RBC Convention Centre
- ightarrow The Forks
- $\rightarrow$  Shaw Park
- ightarrow The Exchange District



EARLS KITCHEN + BAR BRAND NEW LOCATION COMING SOON



**BRAND NEW GOODLIFE FITNESS CENTRE** 



**HUMAN RIGHTS MUSEUM & THE FORKS** 



18 333 MAIN STREET



Ryan Munt
Executive Vice President
Ryan Munt Personal Real Estate Corporation
T 204 928 5015
C 204 298 1905
ryan.munt@cwstevenson.ca



Cushman & Wakefield | Stevenson 55 Donald Street, Suite 200 Winnipeg, MB R3L 1X5 cwstevenson.ca

©2022 Cushman &