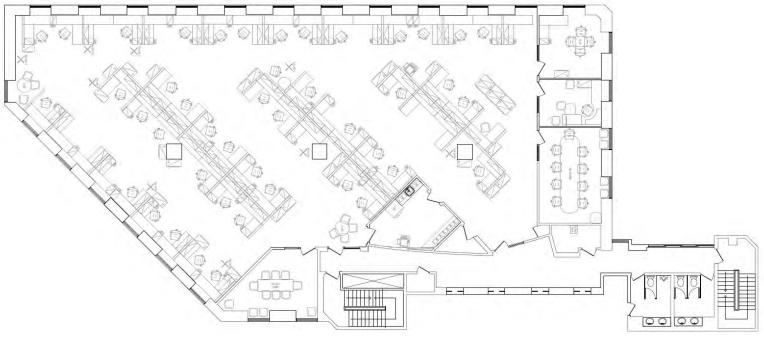

l floors available
- Impressive lobby with security desk on site
- Floor to ceiling windows
- Connection to downtown's climate controlled skywalk and concourse systems
- Direct elevator lobby exposure

Various amenities located within the immediate area:

- Winnipeg Square, an underground shopping mall located at Portage and Main offering over 45 retail stores & dining options as well as parking
- Good Life Fitness Centre at 330 Main
- OEB Breakfast at 330 Main
- Earls at 300 Main
- Excellent transit access with services to 56 bus routes

#### PROPERTY INFORMATION

- → Sublease Rate: TBD
- $\rightarrow$  Additional Rent: \$15.83 psf (est. 2024)
- ightarrow Headlease Expiry: December 27, 2026











CUSHMAN & WAKEFIELD | STEVENSON



### 4TH FLOOR



#### 10TH FLOOR



#### 11TH FLOOR











12 333 MAIN STREET











## 

# 333 Main offers all the amenities in the immediate area for whatever you are looking for

- ightarrow Earls Kitchen + Bar
- ightarrow OEB Breakfast Co.
- ightarrow Good Life Fitness Centre
- ightarrow RBC Convention Centre
- ightarrow The Forks
- $\rightarrow$  Shaw Park
- ightarrow The Exchange District



EARLS KITCHEN + BAR BRAND NEW LOCATION COMING SOON



**BRAND NEW GOODLIFE FITNESS CENTRE** 



**HUMAN RIGHTS MUSEUM & THE FORKS** 



18 333 MAIN STREET



Ryan Munt
Executive Vice President
Ryan Munt Personal Real Estate Corporation
T 204 928 5015
C 204 298 1905
ryan.munt@cwstevenson.ca



Cushman & Wakefield | Stevenson 55 Donald Street, Suite 200 Winnipeg, MB R3L 1X5 cwstevenson.ca

©2022 Cushman & Wakefield ULC. All rights reserved. T