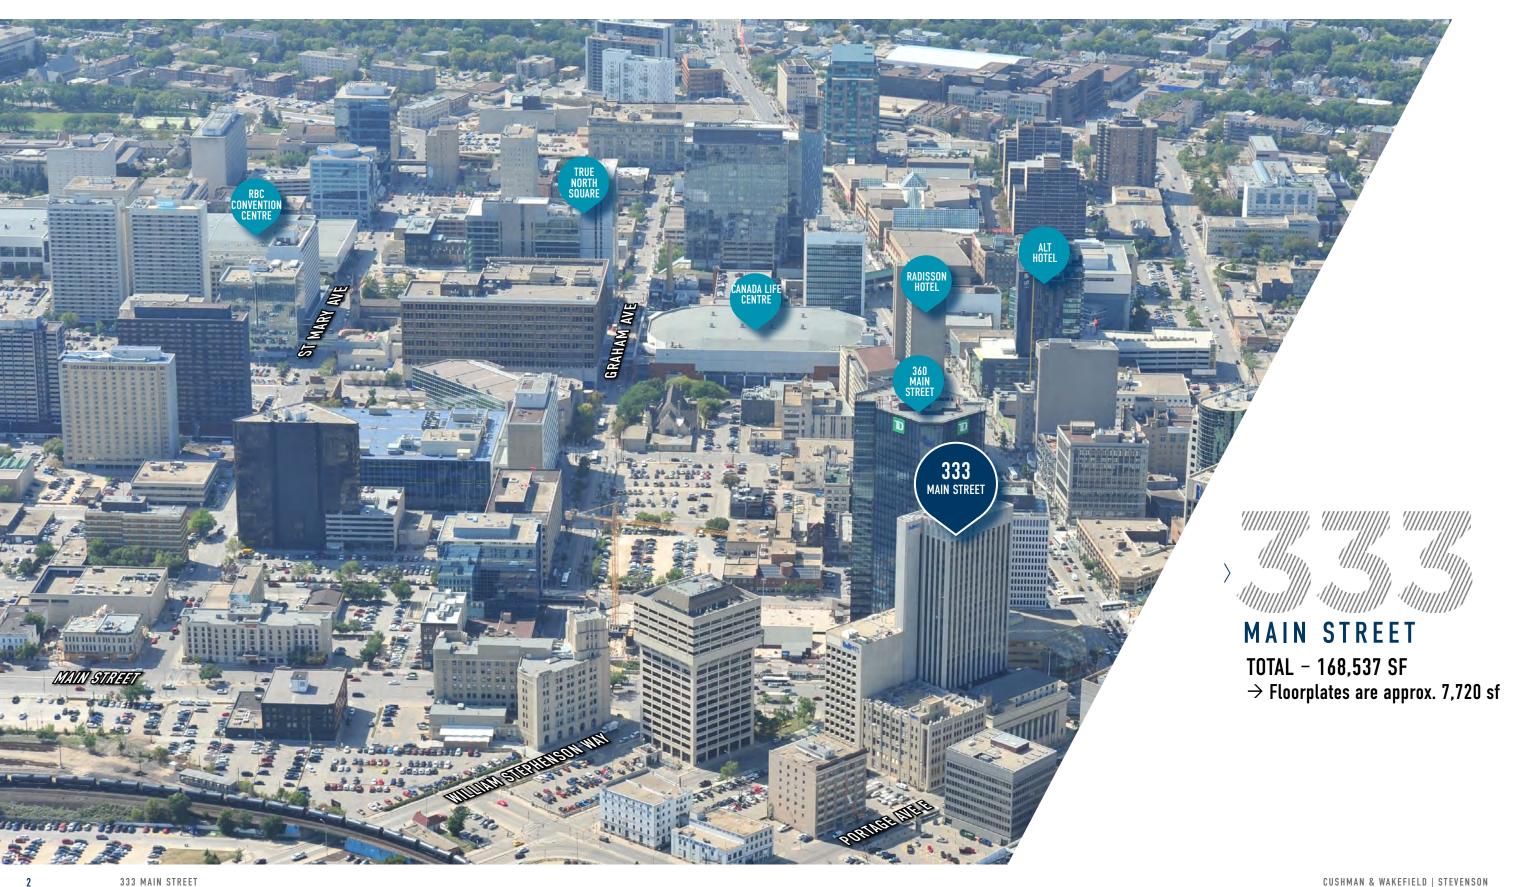

#### **BUILDING DETAILS**

333 Main Street - Total - 168,537 sf

- 24 Stories
- Year Built: 1985
- Floorplates are approximately 7,720 sf
- 3 full floors available
- Impressive lobby with security desk on site
- Floor to ceiling windows
- Connection to downtown's climate controlled skywalk and concourse systems
- Direct elevator lobby exposure

Various amenities located within the immediate area:

- Winnipeg Square, an underground shopping mall located at Portage and Main offering over 45 retail stores & dining options as well as parking
- Good Life Fitness Centre at 330 Main
- OEB Breakfast at 330 Main
- Earls at 300 Main
- Excellent transit access with services to 56 bus routes