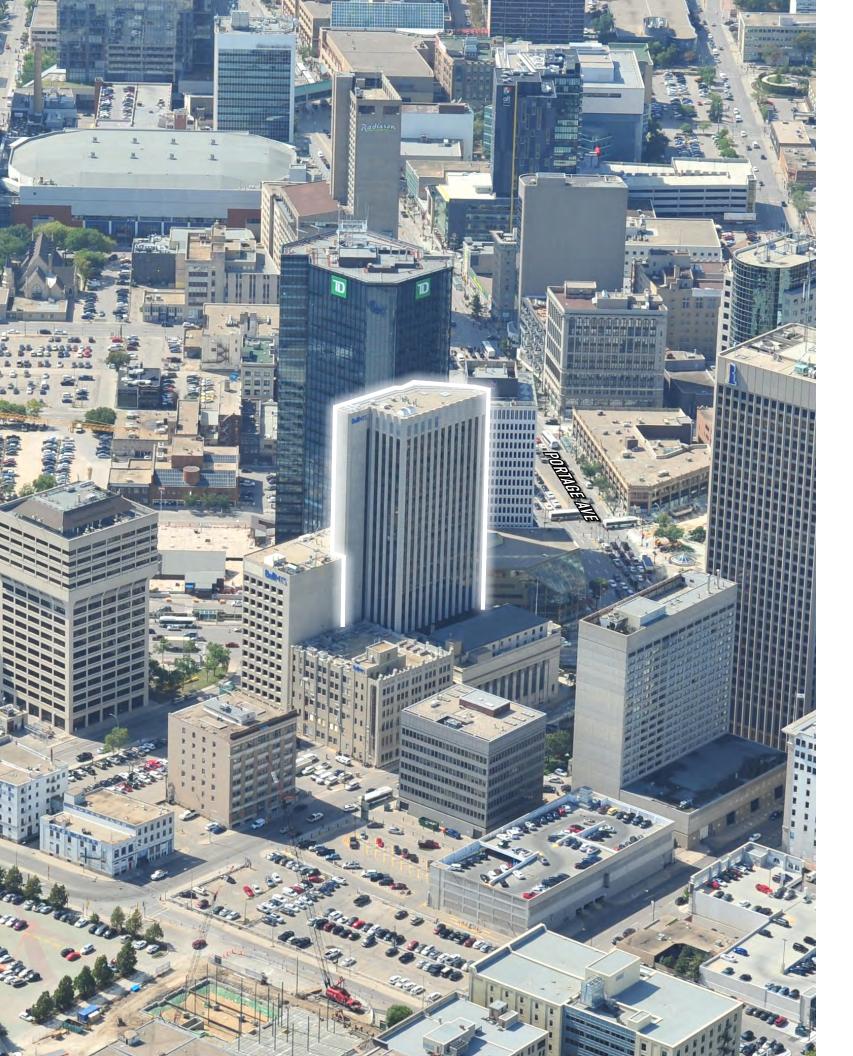

#### **BUILDING DETAILS**

333 Main Street - Total - 168,537 sf

- 24 Stories
- Year Built: 1985
- Floorplates are approximately 7,720 sf
- 3 full floors available
- Impressive lobby with security desk on site
- Floor to ceiling windows
- Connection to downtown's climate controlled skywalk and concourse systems
- Direct elevator lobby exposure