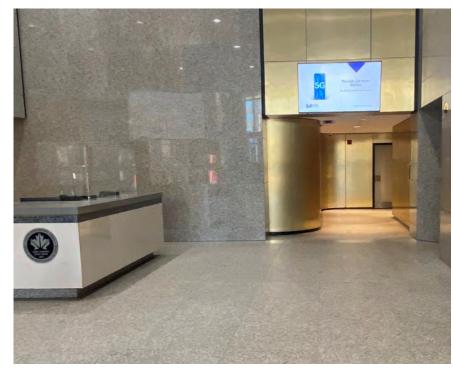

#### **BUILDING DETAILS**

333 Main Street - Total - 168,537 sf

- 24 Stories
- Year Built: 1985
- Floorplates are approximately 7,720 sf
- 3 full floors available
- Impressive lobby with security desk on site
- Floor to ceiling windows
- Connection to downtown's climate controlled skywalk and concourse systems
- Direct elevator lobby exposure