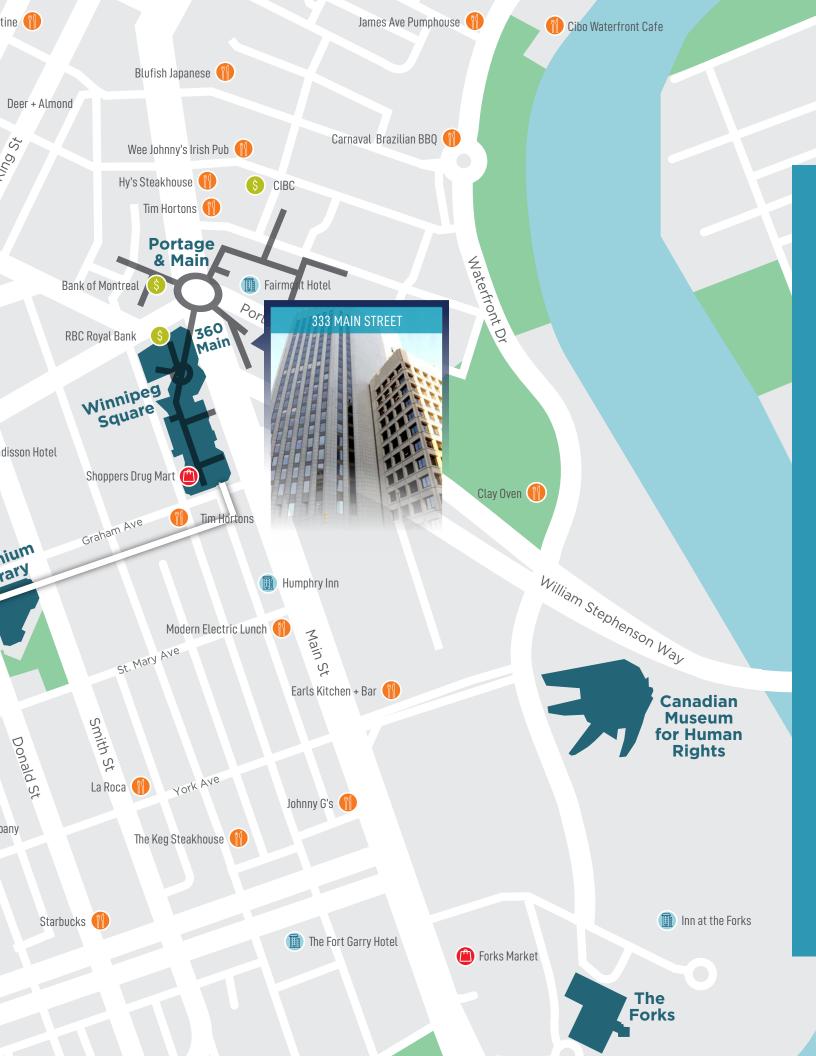

Various amenities located within the immediate area:

- Winnipeg Square, an underground shopping mall located at Portage and Main offering over 45 retail stores & dining options as well as parking
- Good Life Fitness Centre at 330 Main
- OEB Breakfast at 330 Main
- Earls at 300 Main
- Excellent transit access with services to 56 bus routes

## 333 Main offers all the amenities in the immediate area for whatever you are looking for

- ightarrow Earls Kitchen + Bar
- ightarrow OEB Breakfast Co.
- ightarrow Good Life Fitness Centre
- ightarrow RBC Convention Centre
- ightarrow The Forks
- ightarrow Shaw Park
- ightarrow The Exchange District