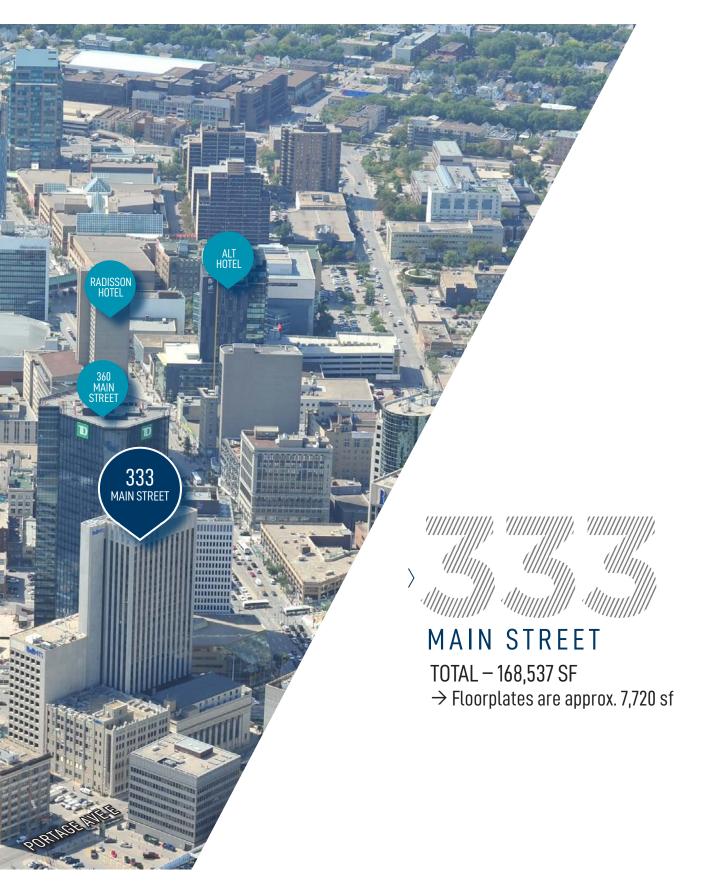

#### 333 Main Street – Total – 168,537 sf

- 24 Stories
- Year Built: 1985
- Floorplates are approximately 7,720 sf
- 2 full floors available
- Impressive lobby with security desk on site
- Floor to ceiling windows
- Connection to downtown's climate controlled skywalk and concourse systems
- Direct elevator lobby exposure