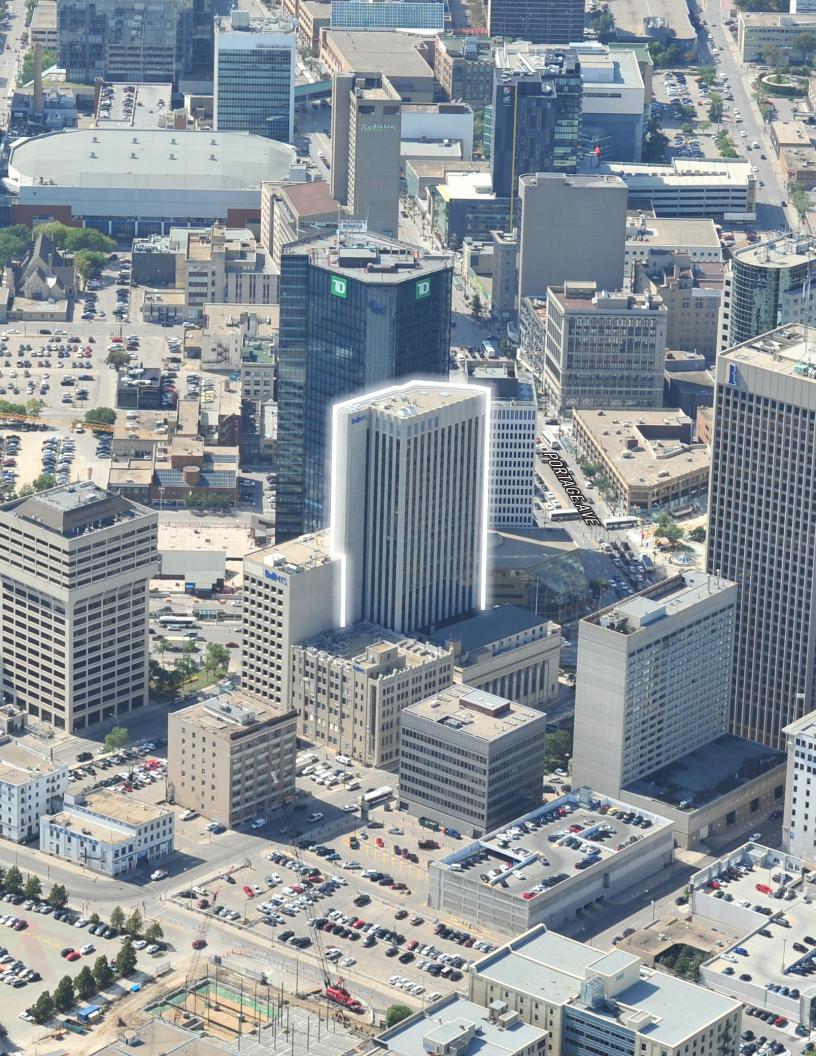

#### 333 Main Street – Total – 168,537 sf

- 24 Stories
- Year Built: 1985
- Floorplates are approximately 7,720 sf
- 2 full floors available
- Impressive lobby with security desk on site
- Floor to ceiling windows
- Connection to downtown's climate controlled skywalk and concourse systems
- Direct elevator lobby exposure