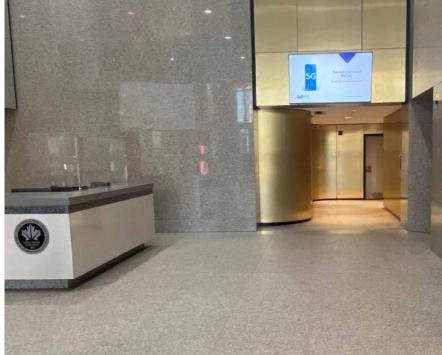

#### 333 Main Street – Total – 168,537 sf

- 24 Stories
- Year Built: 1985
- Floorplates are approximately 7,720 sf
- 2 full floors available
- Impressive lobby with security desk on site
- Floor to ceiling windows
- Connection to downtown's climate controlled skywalk and concourse systems
- Direct elevator lobby exposure