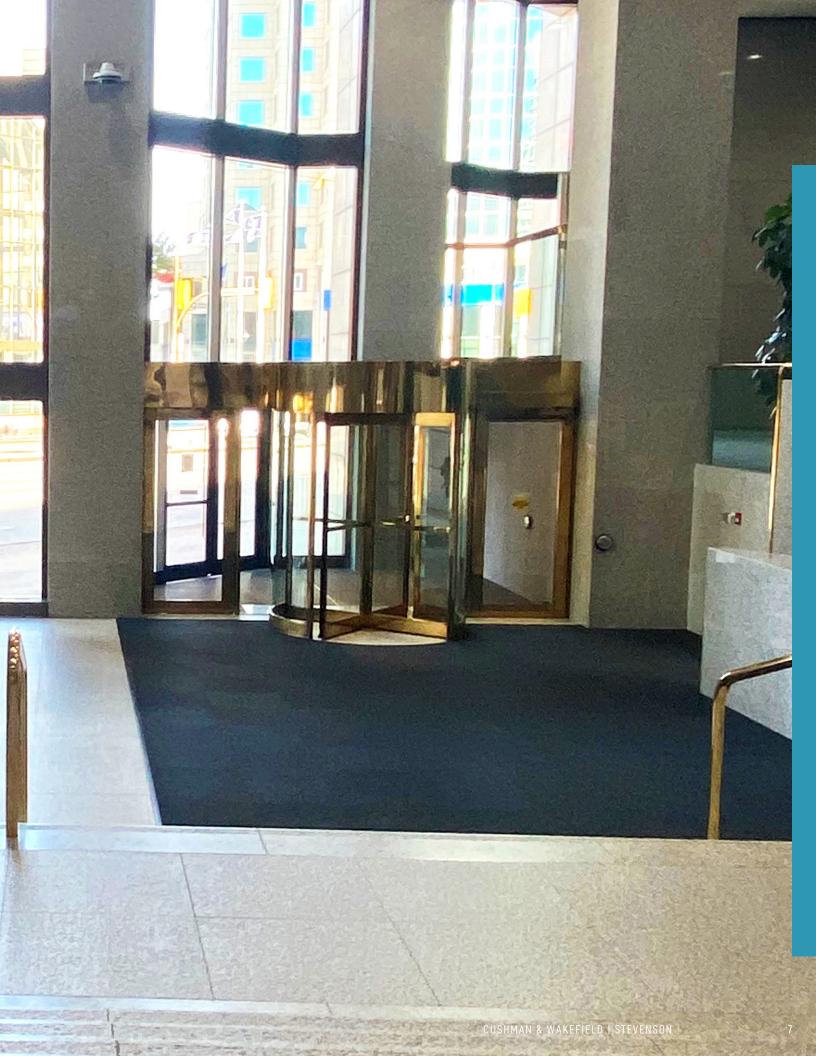

#### 333 Main Street – Total – 168,537 sf

- 24 Stories
- Year Built: 1985
- Floorplates are approximately 7,720 sf
- 2 full floors available
- Impressive lobby with security desk on site
- Floor to ceiling windows
- Connection to downtown's climate controlled skywalk and concourse systems
- Direct elevator lobby exposure