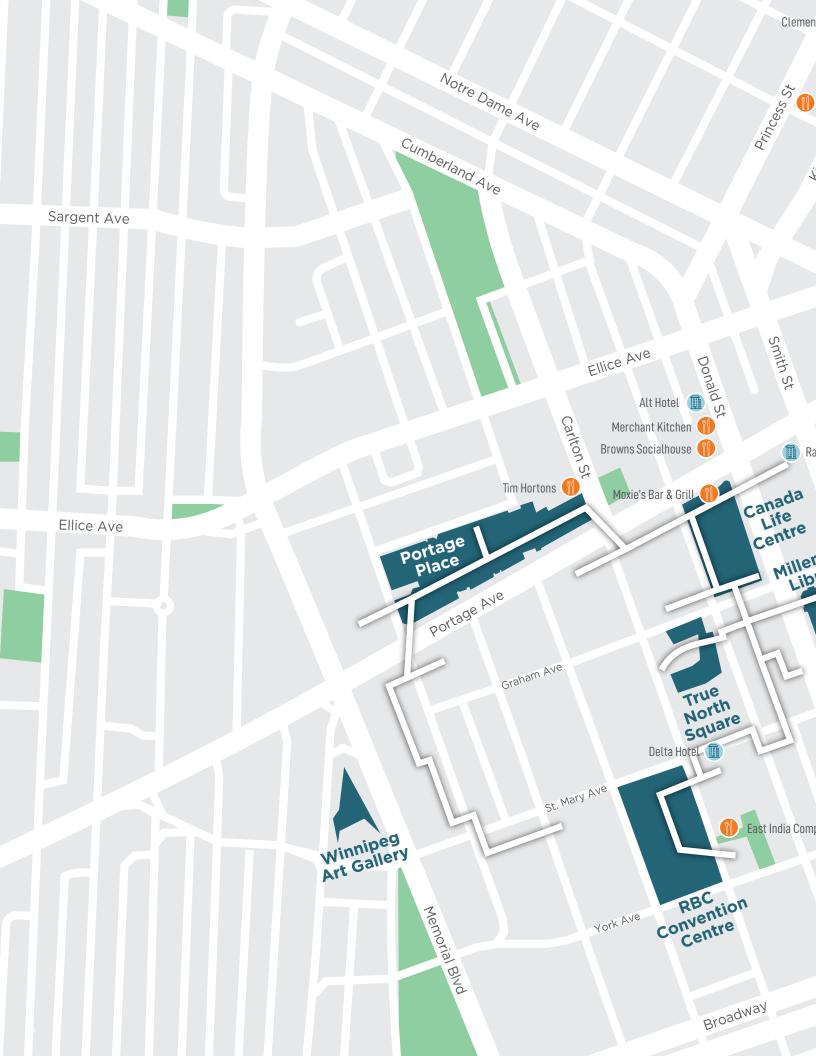

## MAIN STREET

Various amenities located within the immediate area:

- Winnipeg Square, an underground shopping mall located at Portage and Main offering over 45 retail stores & dining options as well as parking
- Good Life Fitness Centre at 330 Main
- OEB Breakfast at 330 Main
- Earls at 300 Main
- Excellent transit access with services to 56 bus routes