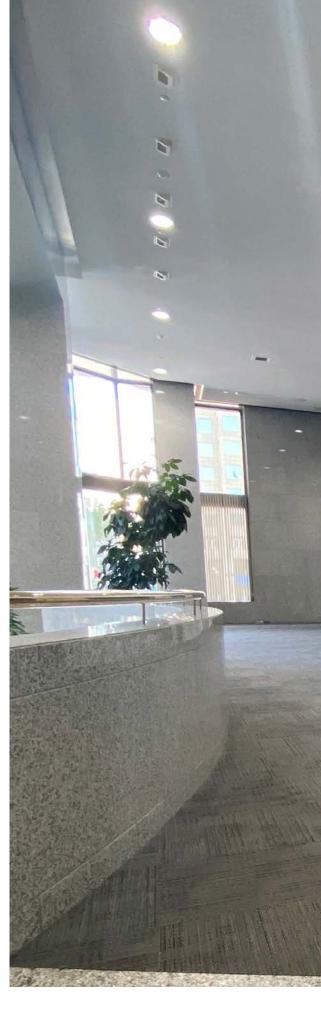

#### 333 Main Street – Total – 168,537 sf

- 24 Stories
- Year Built: 1985
- Floorplates are approximately 7,720 sf
- 2 full floors available
- Impressive lobby with security desk on site
- Floor to ceiling windows
- Connection to downtown's climate controlled skywalk and concourse systems
- Direct elevator lobby exposure

<sup>||</sup> ./////////

Skywalk Connected Office Space with Beautiful Downtown Winnipeg Views 