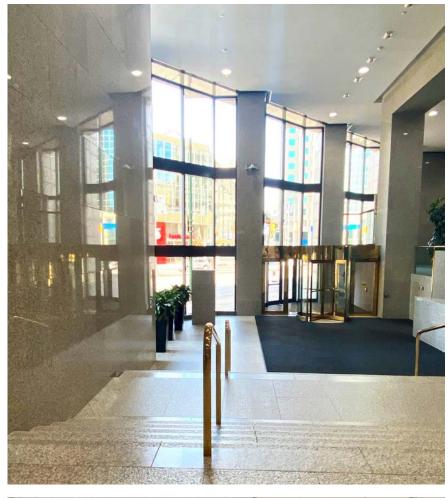

#### 333 Main Street – Total – 168,537 sf

- 24 Stories
- Year Built: 1985
- Floorplates are approximately 7,720 sf
- 2 full floors available
- Impressive lobby with security desk on site
- Floor to ceiling windows
- Connection to downtown's climate controlled skywalk and concourse systems
- Direct elevator lobby exposure