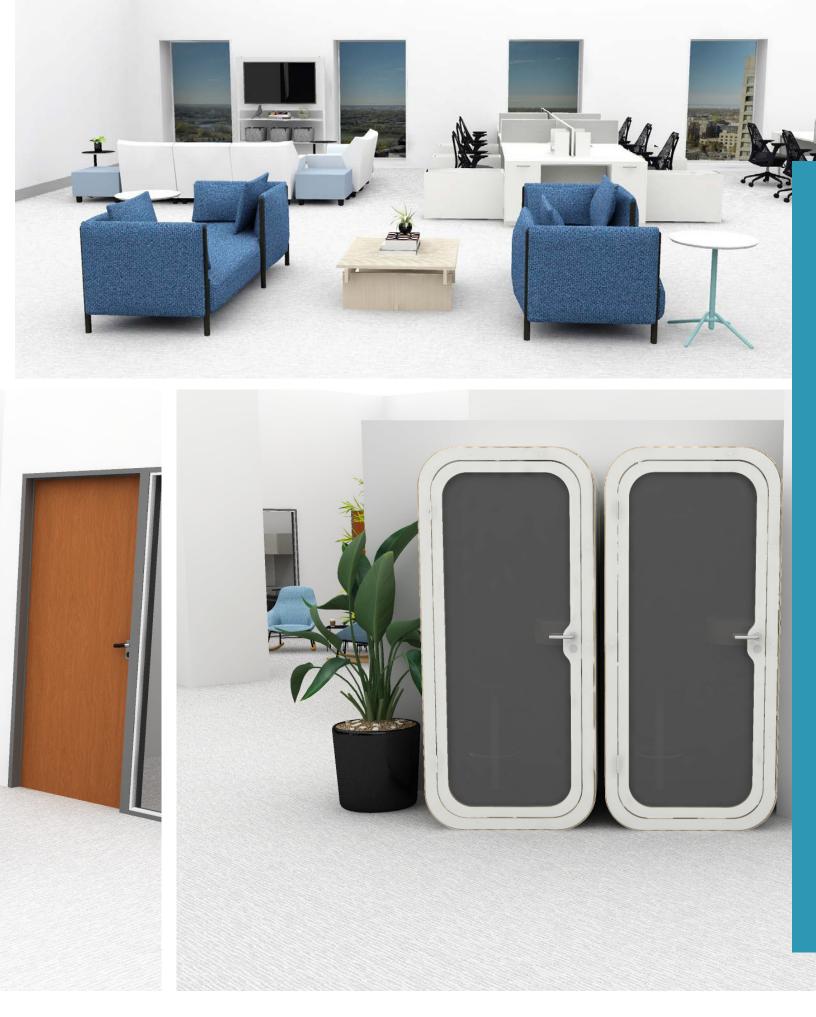

<sup>||</sup> ./////////

Skywalk Connected Office Space with Beautiful Downtown Winnipeg Views 

### **11TH FLOOR**

## **10TH FLOOR**

CONCEPT RENDERINGS PROVIDED BY CONTEMPORARY OFFICE INTERIORS