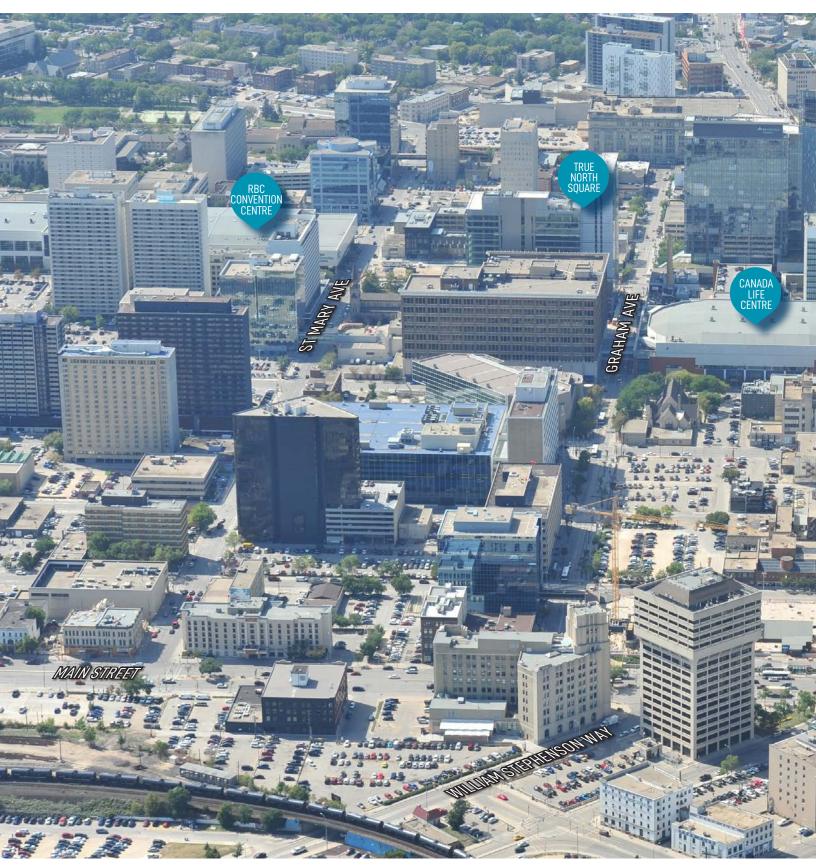

Various amenities located within the immediate area:

- Winnipeg Square, an underground shopping mall located at Portage and Main offering over 45 retail stores & dining options as well as parking
- Good Life Fitness Centre at 330 Main
- OEB Breakfast at 330 Main
- Earls at 300 Main
- Excellent transit access with services to 56 bus routes

## 333 Main offers all the amenities in the immediate area for whatever you are looking for

- ightarrow Earls Kitchen + Bar
- ightarrow OEB Breakfast Co.
- ightarrow Good Life Fitness Centre
- ightarrow RBC Convention Centre
- ightarrow The Forks
- ightarrow Shaw Park
- ightarrow The Exchange District

EARLS KITCHEN + BAR BRAND NEW LOCATION COMING SOON

BRAND NEW GOODLIFE FITNESS CENTRE

TRUE NORTH SQUARE