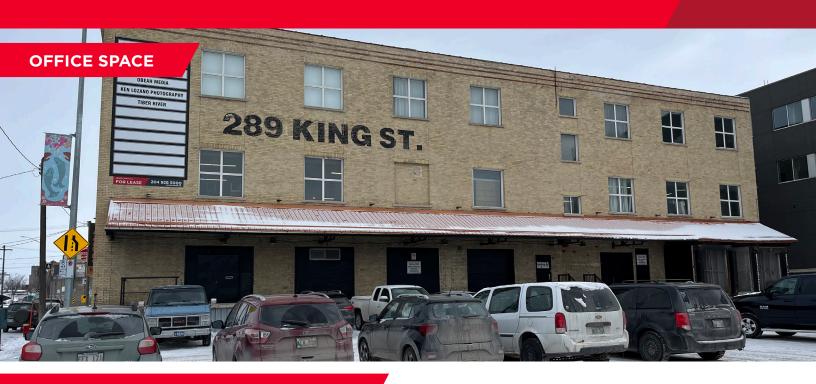

## FOR LEASE 289 King Street Winnipeg, MB

### **Property Highlights**

- Located in central Winnipeg at the intersection of King Street and Henry Avenue
- (+/-) 3,727 sf of office space available on the main floor
- (+/-) 11' 11.5' clear ceiling height
- · Parking on site and close proximity to Impark lots and street parking
- Fully sprinklered building with sheltered loading dock
- Zoned M