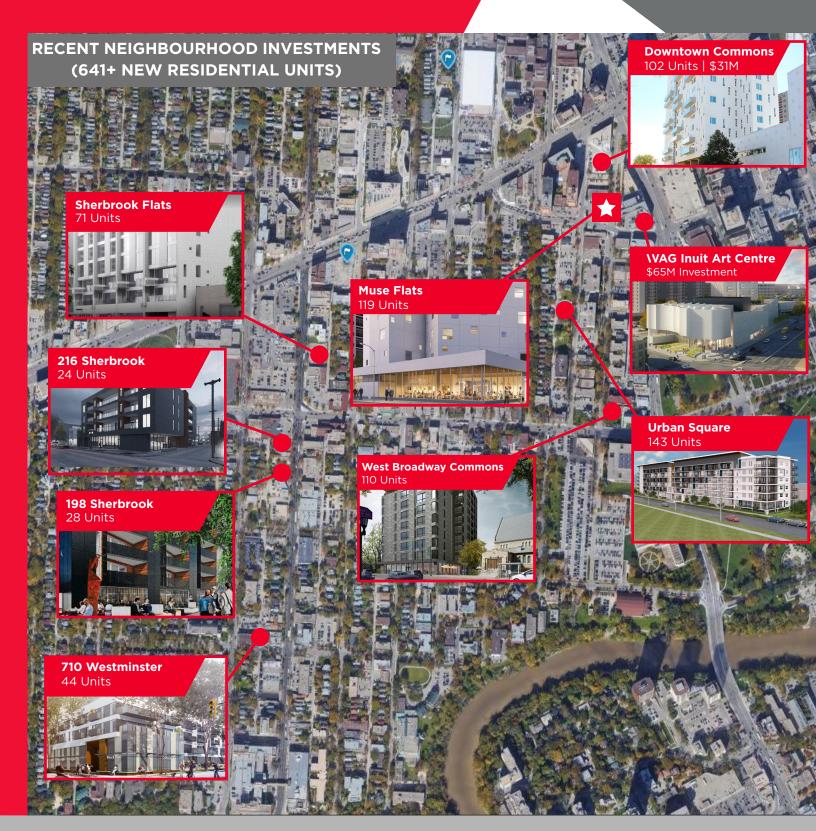

#### **PROPERTY HIGHLIGHTS**

- Brand new architecturally significant commercial space, ideal for restaurant, service, retail and professional uses
- Located at high exposure corner steps away from University of Winnipeg Campus, and Winnipeg Art Gallery
- Excellent access to public transportation, bike routes and ample nearby parking opportunities
- In the heart of growing high density residential district (almost 650 new units of NEW multi-family housing)