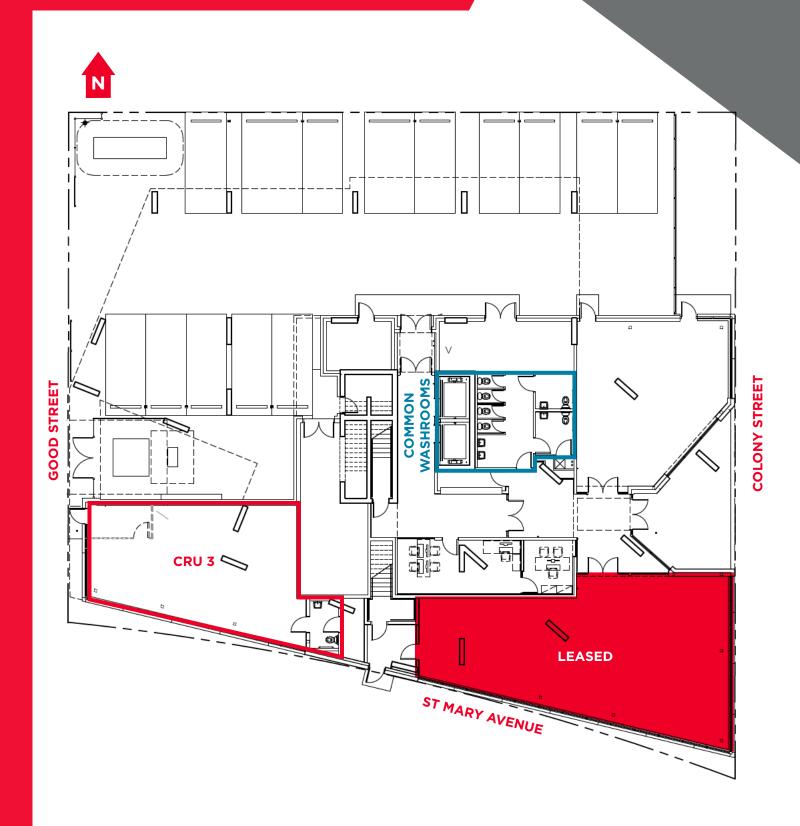

#### **PROPERTY HIGHLIGHTS**

- Brand new architecturally significant commercial space, ideal for restaurant, service, retail and professional uses
- Located at high exposure corner steps away from University of Winnipeg Campus, and Winnipeg Art Gallery
- Excellent access to public transportation, bike routes and ample nearby parking opportunities
- In the heart of growing high density residential district (almost 650 new units of NEW multi-family housing)

| ADDRESS | SQ. FT. (+/-) | LEASE RATE      | ADDITIONAL RENT | AVAILABILITY |
|---------|---------------|-----------------|-----------------|--------------|
| CRU 3   | 1,066         | \$15.50 psf Net | \$9.79 psf      | Immediately  |