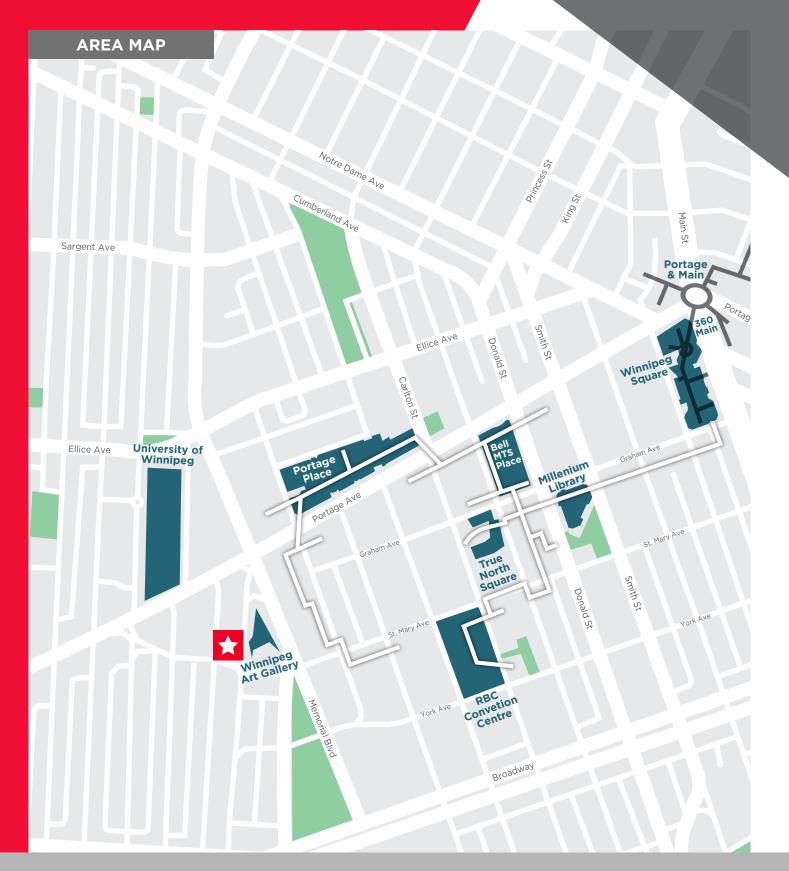

#### **PROPERTY HIGHLIGHTS**

- Brand new architecturally significant commercial space, ideal for restaurant, service, retail and professional uses
- Located at high exposure corner steps away from University of Winnipeg Campus, and Winnipeg Art Gallery
- Excellent access to public transportation, bike routes and ample nearby parking opportunities
- In the heart of growing high density residential district (almost 650 new units of NEW multi-family housing)