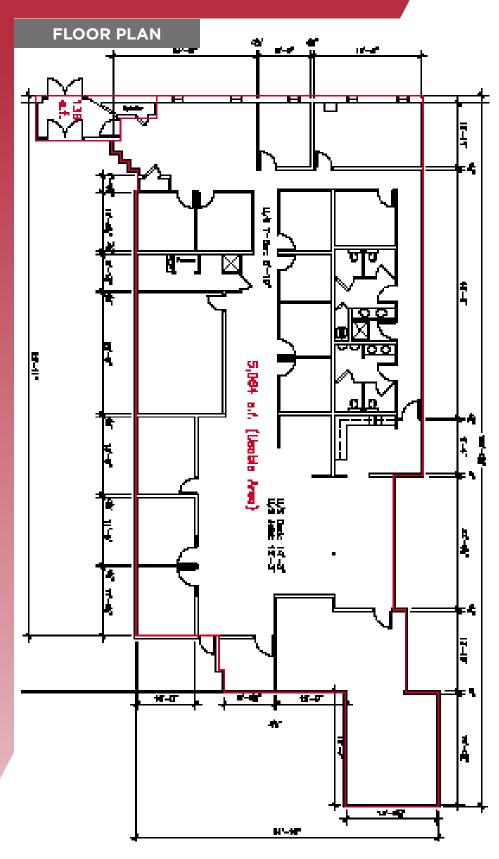

#### **PROPERTY HIGHLIGHTS**

 Highly desirable suburban office located in Southwest Winnipeg, accessible via Waverley Street and Buffalo Place

• Nicely built-out office space, with kitchenette, boardroom and 12 private offices