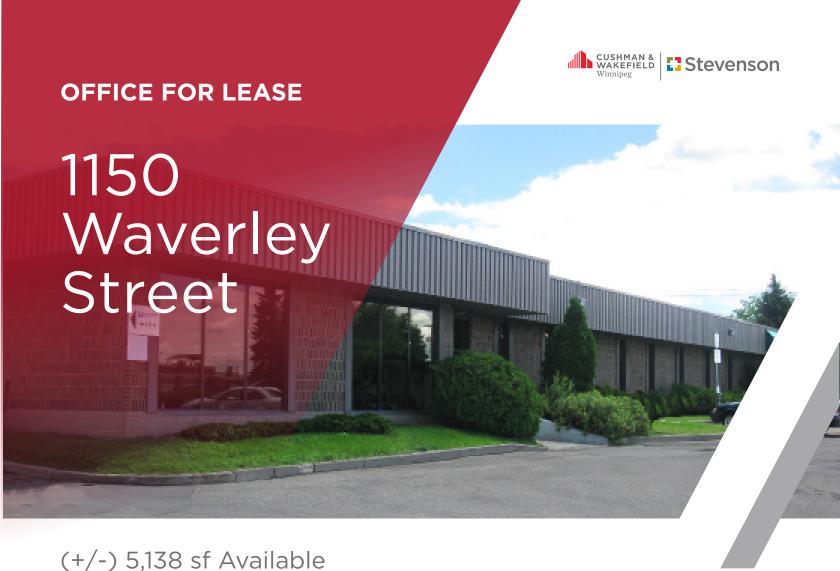

## office for Lease 1150 Waverley Street

#### **PROPERTY HIGHLIGHTS**

 Highly desirable suburban office located in Southwest Winnipeg, accessible via Waverley Street and Buffalo Place

• Nicely built-out office space, with kitchenette, boardroom and 12 private offices