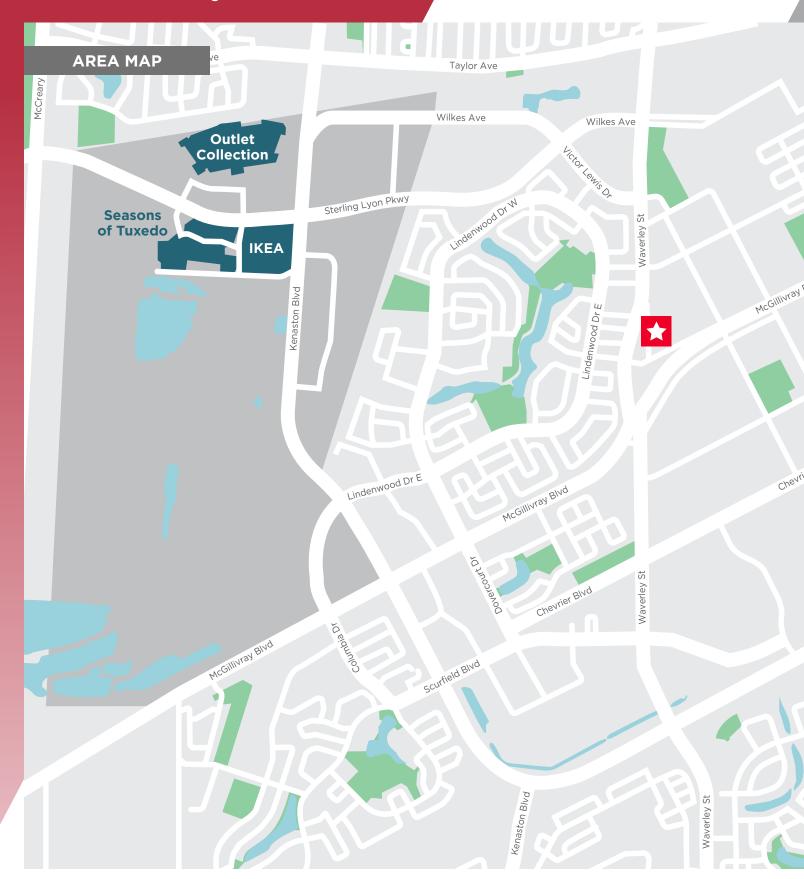

· Ample on-site parking

Move in ready

· Close to many amenities

Lease Rate: \$16.00 psf Net

CAM & Tax: \$8.31 psf (2024 est.)

Incl. Utilities, + 5% Management Fee