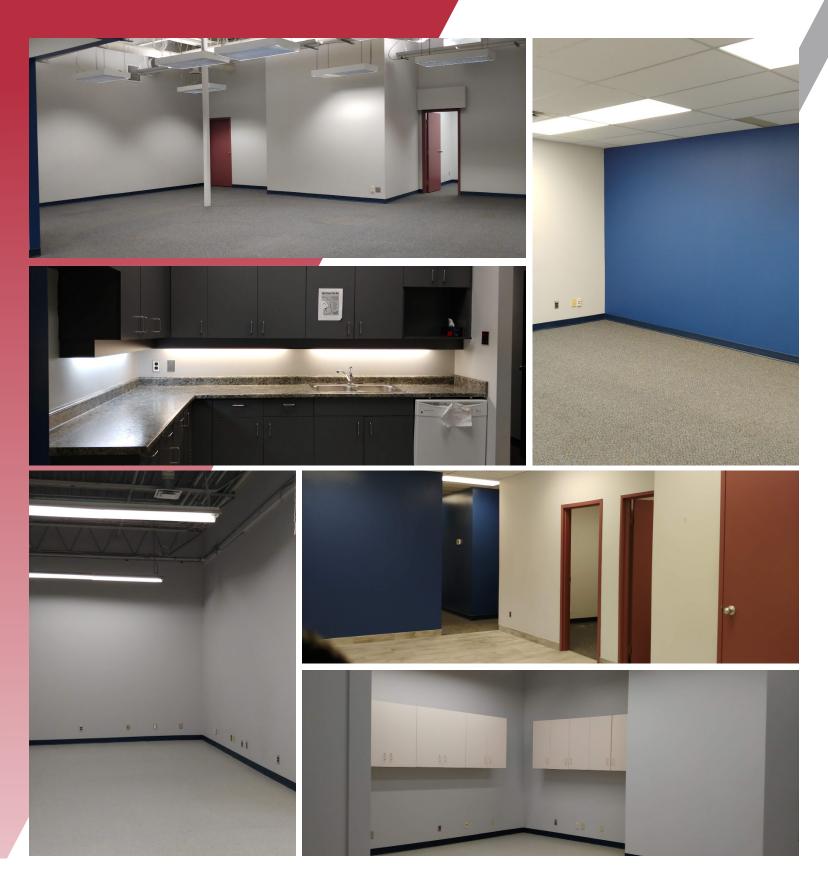

#### **PROPERTY HIGHLIGHTS**

 Highly desirable suburban office located in Southwest Winnipeg, accessible via Waverley Street and Buffalo Place

• Nicely built-out office space, with kitchenette, boardroom and 12 private offices

· Ample on-site parking

Move in ready

· Close to many amenities

Lease Rate: \$16.00 psf Net

CAM & Tax: \$8.31 psf (2024 est.)

Incl. Utilities, + 5% Management Fee