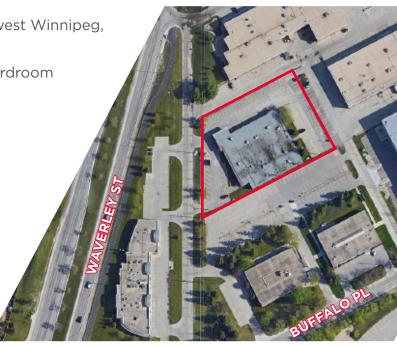

#### **PROPERTY HIGHLIGHTS**

 Highly desirable suburban office located in Southwest Winnipeg, accessible via Waverley Street and Buffalo Place

• Nicely built-out office space, with kitchenette, boardroom and 12 private offices