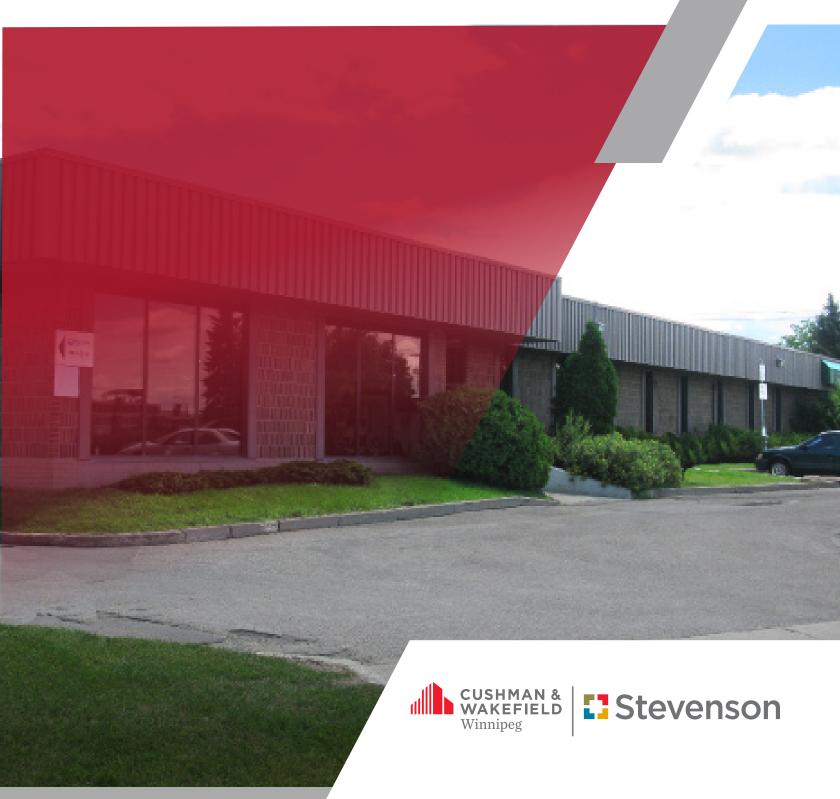

## office for Lease 1150 Waverley Street

#### **PROPERTY HIGHLIGHTS**

 Highly desirable suburban office located in Southwest Winnipeg, accessible via Waverley Street and Buffalo Place

• Nicely built-out office space, with kitchenette, boardroom and 12 private offices