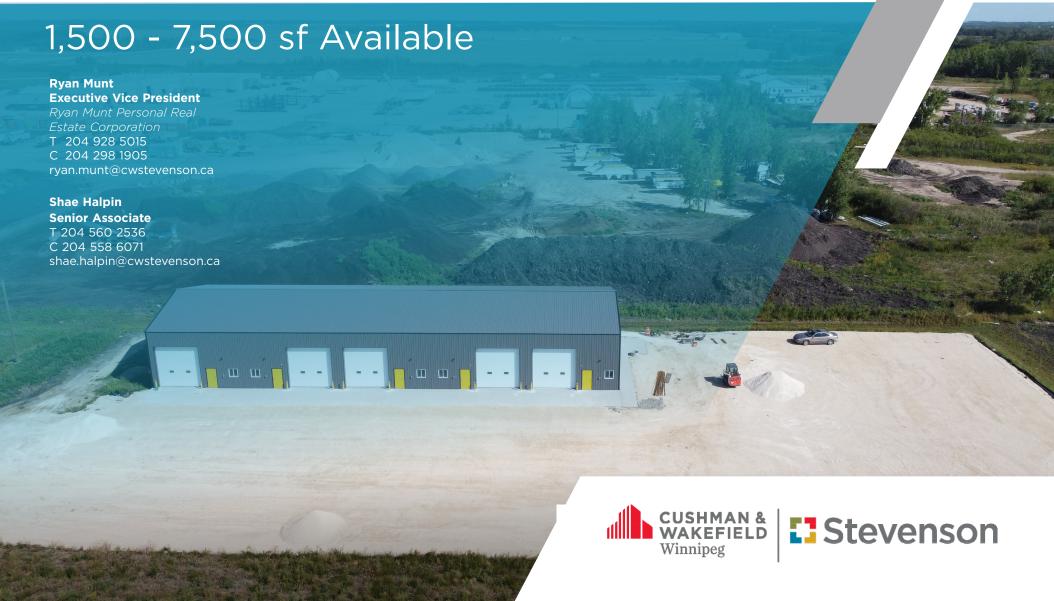

# 21 John Hiebert Drive RM of Springfield

Industrial bays 4 minutes from the Perimeter Highway

### Ryan Munt Executive Vice President

Ryan Munt Personal
Real Estate Corporation
T 204 928 5015
C 204 298 1905
ryan.munt@cwstevenson.ca

# **Shae Halpin Senior Associate**

T 204 560 2536 C 204 558 6071 shae.halpin@cwstevenson.ca