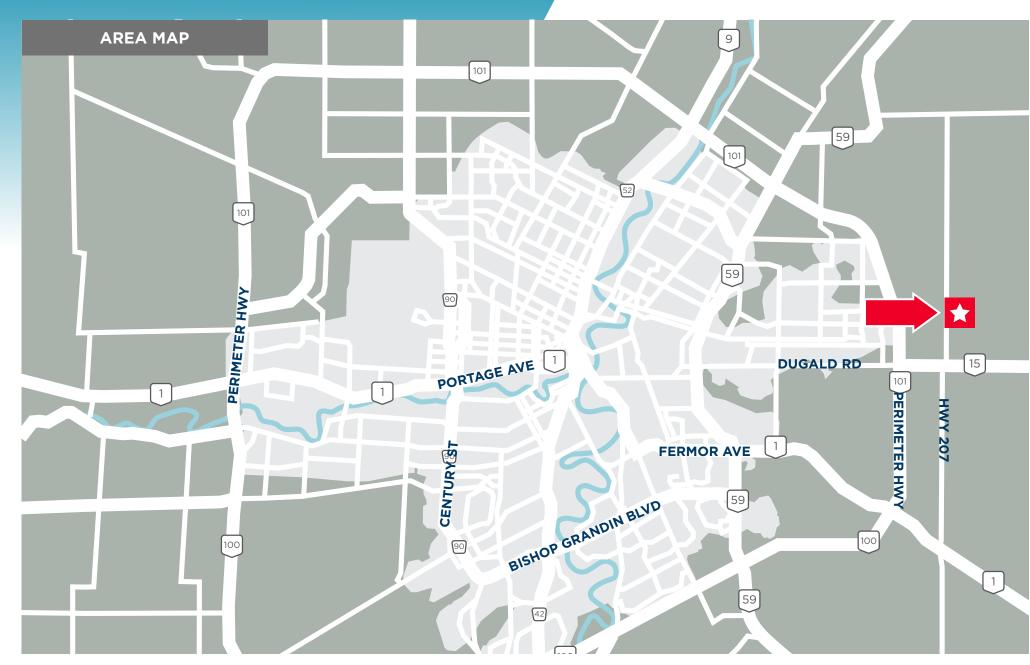

## **PROPERTY HIGHLIGHTS**

- Situated just east of the City of Winnipeg and 2 minutes from Dugald Road and 4 minutes from the Perimeter Highway
- Each unit has 1 14'x14' grade loading door
- · Floor drain in each unit
- Construction underway, available Spring 2024