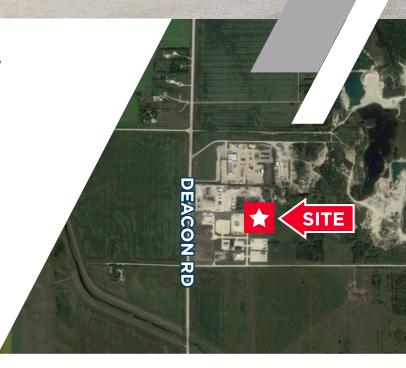

## **PROPERTY HIGHLIGHTS**

- Situated just east of the City of Winnipeg and 2 minutes from Dugald Road and 4 minutes from the Perimeter Highway
- Each unit has 1 14'x14' grade loading door
- · Floor drain in each unit
- Construction underway, available Spring 2024