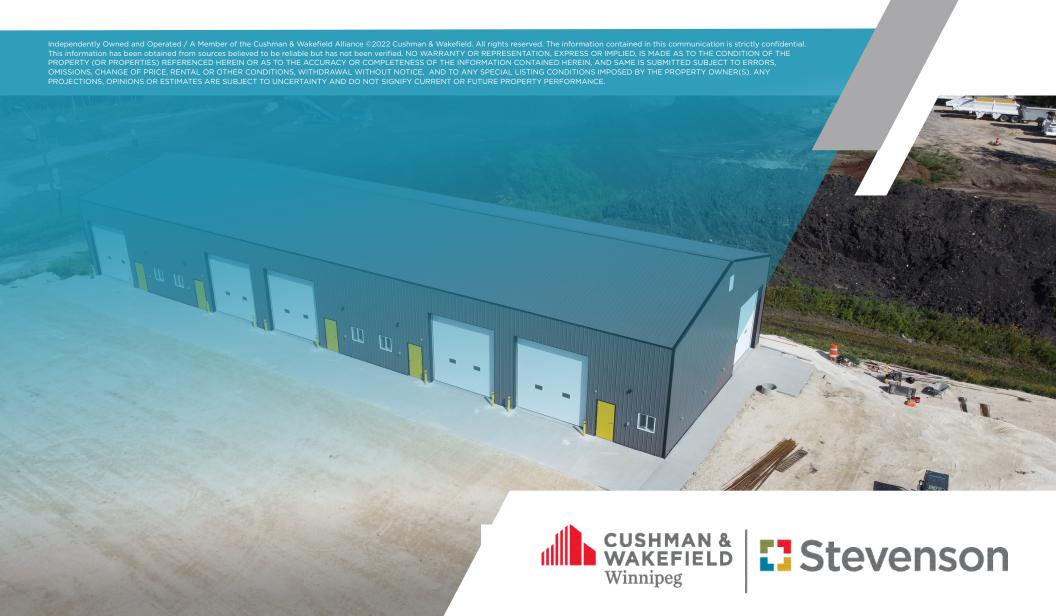

# 21 John Hiebert Drive RM of Springfield

Industrial bays 4 minutes from the Perimeter Highway

## **PROPERTY HIGHLIGHTS**

- Situated just east of the City of Winnipeg and 2 minutes from Dugald Road and 4 minutes from the Perimeter Highway
- Each unit has 1 14'x14' grade loading door
- · Floor drain in each unit
- Construction underway, available Spring 2024