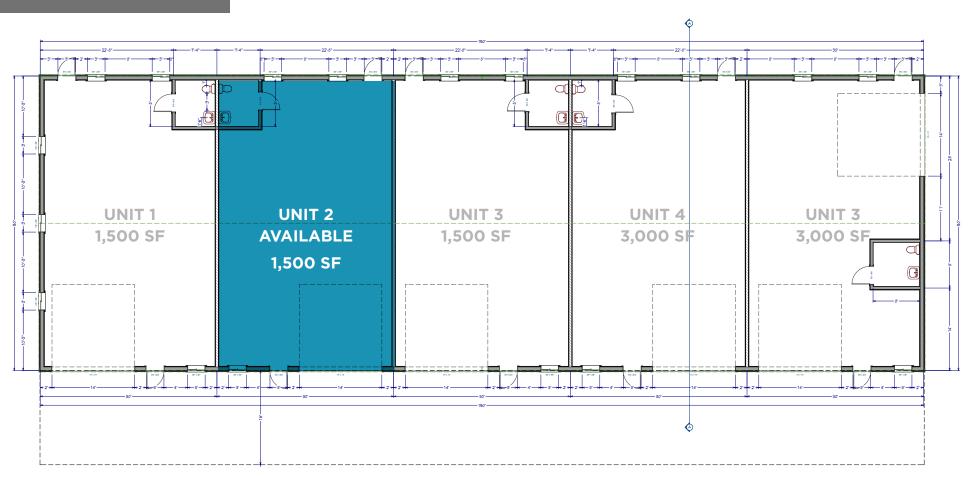

## 1,500 - 3,000 sf Available

Ryan Munt Senior Vice President Ryan Munt Personal Real Estate Corporation T 204 928 5015 C 204 298 1905 ryan.munt@cwstevenson.ca

000

SITE

#### **COMPOUND SPACE AVAILABLE**

Lease Rate: Starting at \$1,750 Per Month CAM & Tax: \$375 Per Month (2023 est.)

Independently Owned and Operated / A Member of the Cushman & Wakefield Alliance ©2022 Cushman & Wakefield. All rights reserved. The information contained in this communication is strictly confidential.