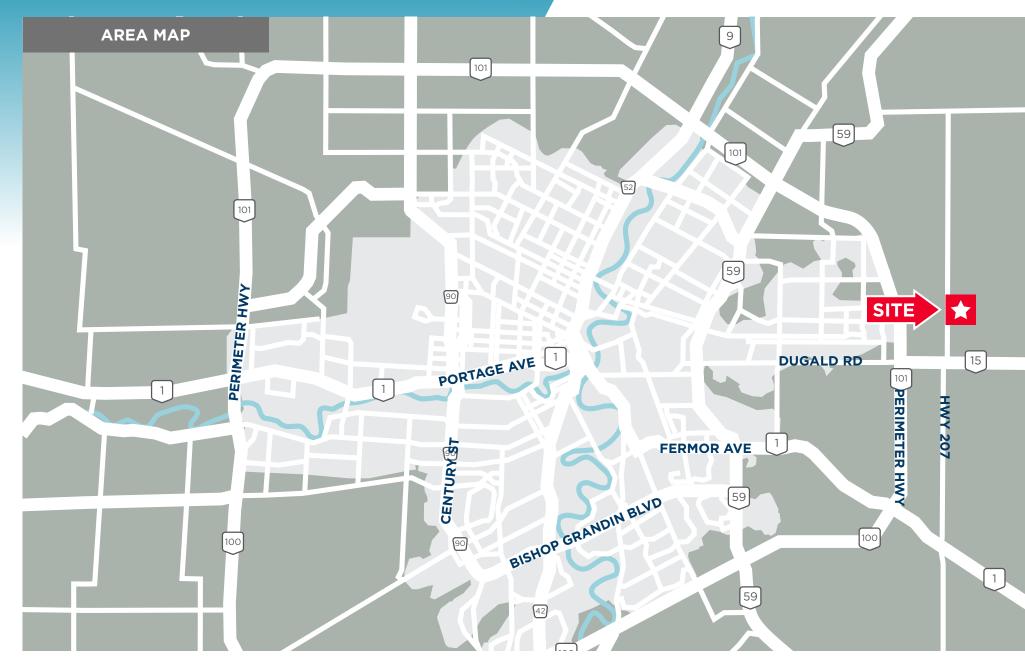

#### Industrial bays available 4 minutes from the Perimeter Highway

#### **PROPERTY HIGHLIGHTS**

- Situated just east of the City of Winnipeg and 2 minutes from Dugald Road and 4 minutes from the Perimeter Highway
- Each unit has 1 14'x14' grade loading door
- Floor frain in each unit
- Construction underway, available Spring 2024