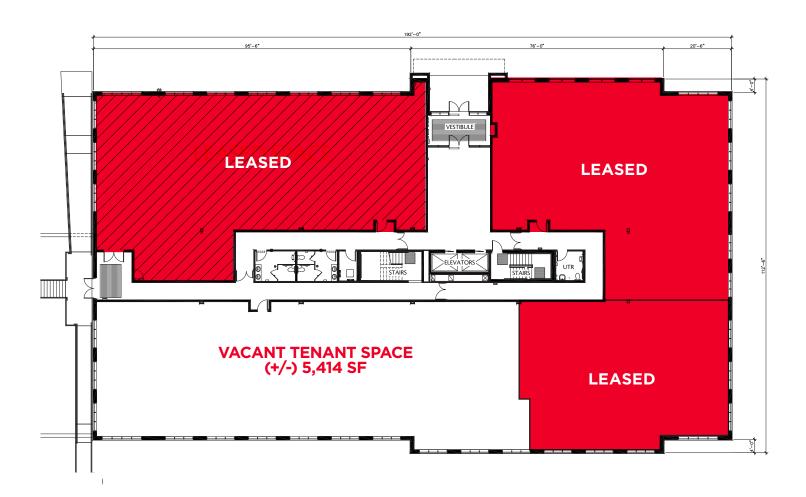

Main Floor - (+/-) 5,414 sf Second Floor - (+/-) 3,214 sf Third Floor - FULLY LEASED

Lease Rate: \$25.00 psf Net

CAM & Tax: \$10.00 psf (2024 est.)

## **Second Floor Plan**

# **Sterling Lyon Business Park**

900 Lorimer Boulevard, Winnipeg, MB

 $Independently\ Owned\ and\ Operated\ /\ A\ Member\ of\ the\ Cushman\ \&\ Wakefield\ Alliance$ 

©2023 Cushman & Wakefield. All rights reserved. The information contained in this communication is strictly confidential. This information has been obtained from sources believed to be reliable but has not been verified. NO WARRANTY OR REPRESENTATION, EXPRESS OR IMPLIED, IS MADE AS TO THE CONDITION OF THE PROPERTY (OR PROPERTIES) REFERENCED HEREIN OR AS TO THE ACCURACY OR COMPLETENESS OF THE INFORMATION CONTAINED HEREIN, AND SAME IS SUBMITTED SUBJECT TO ERRORS, OMISSIONS, CHANGE OF PRICE, RENTAL OR OTHER CONDITIONS, WITHDRAWAL WITHOUT NOTICE, AND TO ANY SPECIAL LISTING CONDITIONS IMPOSED BY THE PROPERTY OWNER(S). ANY PROJECTIONS, OPINIONS OR ESTIMATES ARE SUBJECT TO UNCERTAINTY AND DO NOT SIGNIFY CURRENT OR FUTURE PROPERTY PERFORMANCE.