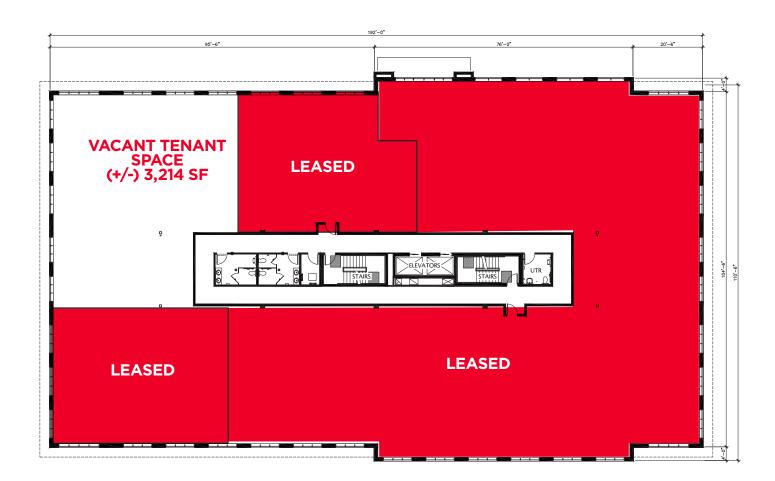

## **Second Floor Plan**

Main Floor - (+/-) 5,414 sf Second Floor - (+/-) 3,214 sf Third Floor - FULLY LEASED

Lease Rate: \$25.00 psf Net

CAM & Tax: \$10.00 psf (2024 est.)