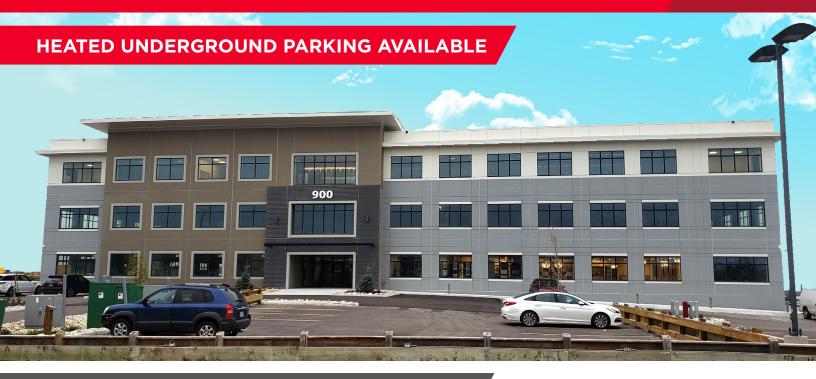

# Sterling Lyon Business Park

900 Lorimer Boulevard, Winnipeg, MB

# **Brand New Suburban Office Space For Lease**

## **Property Highlights**

- Located on Lorimer Boulevard off of Sterling Lyon Parkway in close proximity to Kenaston, Wilkes and Waverley
- Site has a variety of amenities in the neighborhood
- Rare opportunity in a brand new office building in Southwest Winnipeg
- Ample parking; both surface and heated underground parking available
- Tenant improvement allowance available for qualified tenants