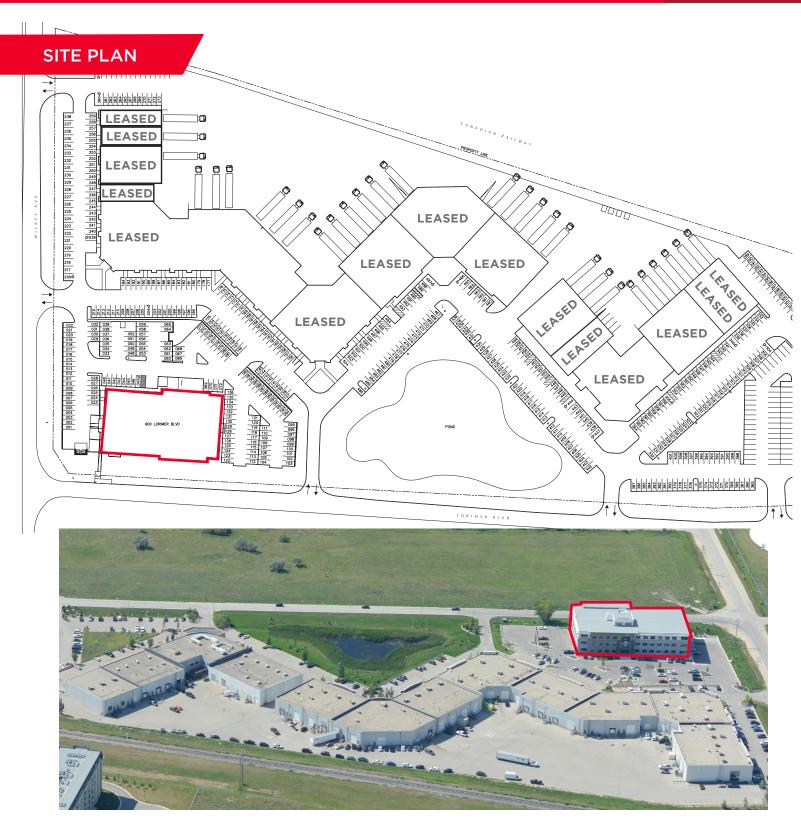

eld. All rights reserved. The information contained in this communication is strictly confidential. This information has been obtained from sources believed to be reliable but has not been verified. NO WAR-RANTY OR REPRESENTATION, EXPRESS OR IMPLIED, IS MADE AS TO THE CONDITION OF THE PROPERTY (OR PROPERTIES) REFERENCED HEREIN OR AS TO THE ACCURACY OR COMPLETENESS OF THE INFORMATION CONTAINED HEREIN, AND SAME IS SUBMITTED SUBJECT TO ERRORS, OMISSIONS, CHANGE OF PRICE, RENTAL OR OTHER CONDITIONS, WITHDRAWAL WITHOUT NOTICE, AND TO ANY SPECIAL LISTING CONDITIONS IMPOSED BY THE PROPERTY OWNER(S). ANY PROJECTIONS, OPINIONS OR ESTIMATES ARE SUBJECT TO UNCERTAINTY AND DO NOT SIGNIFY CURRENT OR FUTURE PROPERTY PERFORMANCE.



# **Sterling Lyon Business Park**

900 Lorimer Boulevard, Winnipeg, MB



 $Independently\ Owned\ and\ Operated/A\ Member\ of\ the\ Cushman\ \&\ Wakefield\ Alliance$ 

©2023 Cushman & Wakefield. All rights reserved. The information contained in this communication is strictly confidential. This information has been obtained from sources believed to be reliable but has not been verified. NO WARRANTY OR REPRESENTATION, EXPRESS OR IMPLIED, IS MADE AS TO THE CONDITION OF THE PROPERTY (OR PROPERTIES) REFERENCED HEREIN OR AS TO THE ACCURACY OR COMPLETENESS OF THE INFORMATION CONTAINED HEREIN, AND SAME IS SUBMITTED SUBJECT TO ERRORS, OMISSIONS, CHANGE OF PRICE, RENTAL OR OTHER CONDITIONS, WITHDRAWAL WITHOUT NOTICE, AND TO ANY SPECIAL LISTING CONDITIONS IMPOSED BY THE PROPERTY OWNER(S). ANY PROJECTIONS, OPINIONS OR ESTIMATES ARE SUBJECT TO UNCERTAINTY AND DO NOT SIGNIF