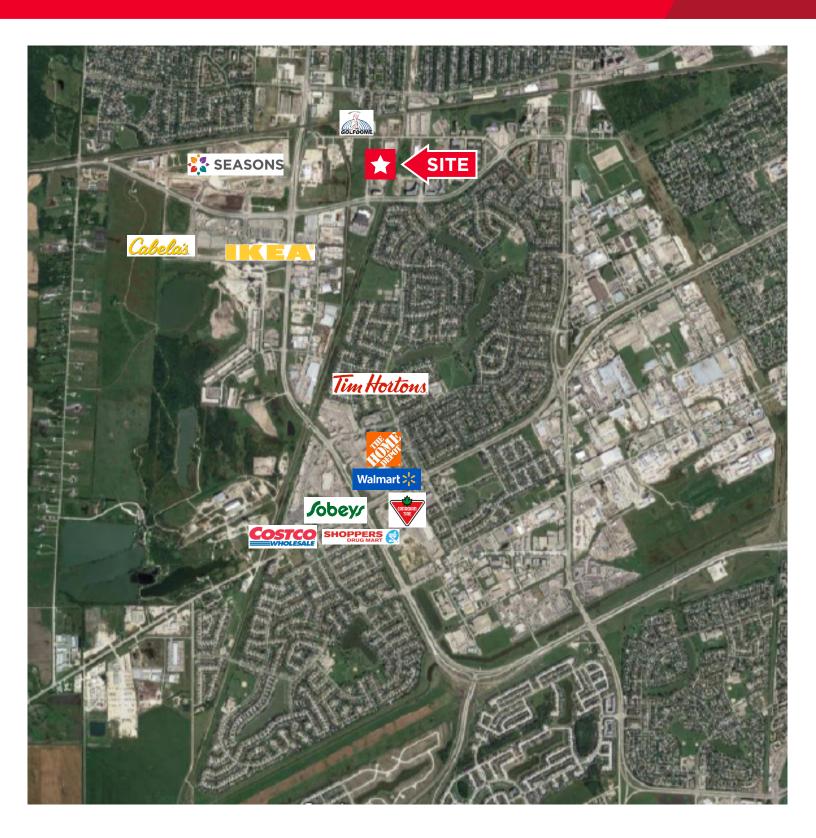

## **Property Highlights**

- Located on Lorimer Boulevard off of Sterling Lyon Parkway in close proximity to Kenaston, Wilkes and Waverley
- Site has a variety of amenities in the neighborhood
- Rare opportunity in a brand new office building in Southwest Winnipeg
- Ample parking; both surface and heated underground parking available
- Tenant improvement allowance available for qualified tenants