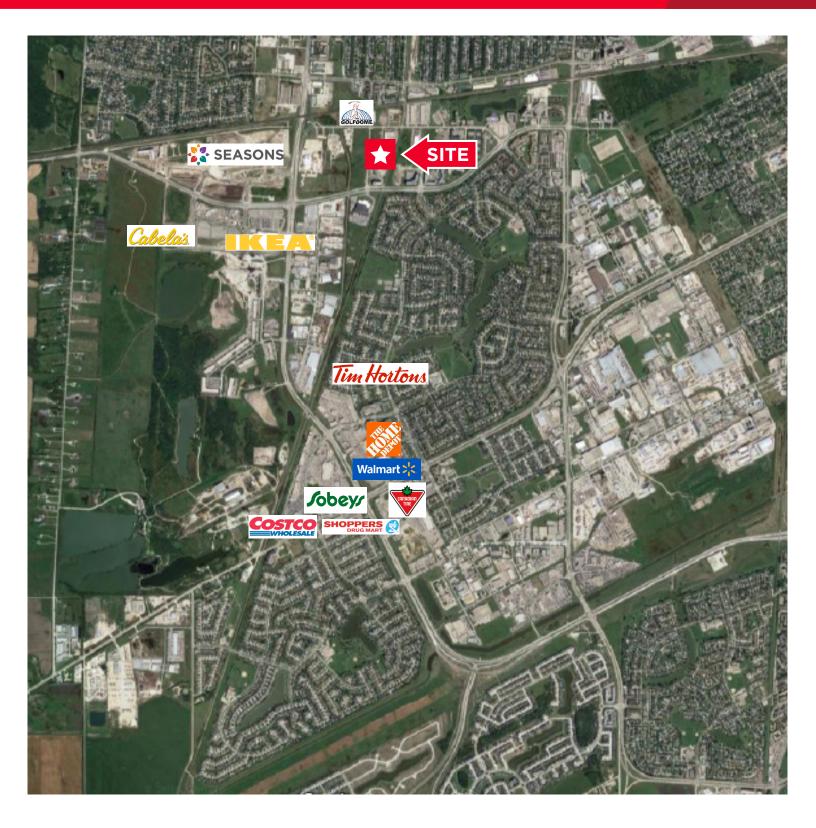

### **Property Highlights**

- Located on Lorimer Boulevard off of Sterling Lyon Parkway in close proximity to Kenaston, Wilkes and Waverley
- Site has a variety of amenities in the neighborhood
- Rare opportunity in a brand new office building in Southwest Winnipeg
- Ample parking; both surface and heated underground parking available
- Tenant improvement allowance available for qualified tenants

Site Plan

 $Independently\ Owned\ and\ Operated\ /A\ Member\ of\ the\ Cushman\ \&\ Wakefield\ Alliance$ 