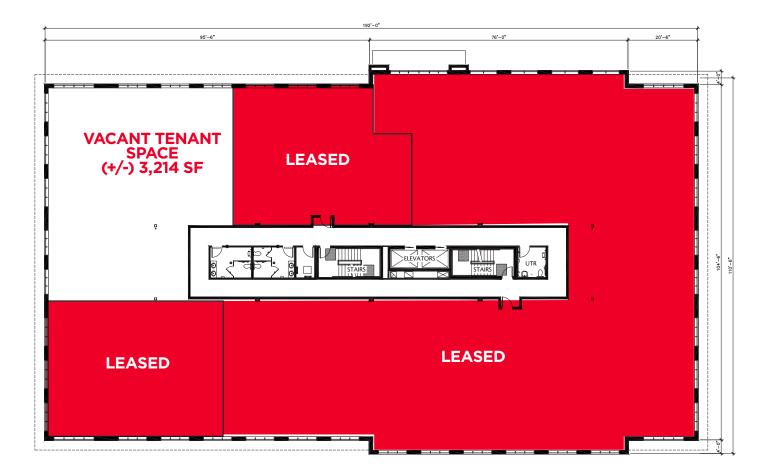

Main Floor - (+/-) 2,500 - 5,414 sf Second Floor - (+/-) 3,214 sf Third Floor - FULLY LEASED

Lease Rate: \$25.00 psf Net CAM & Tax: \$10.00 psf (2024 est.)

 $Independently\ Owned\ and\ Operated\ /A\ Member\ of\ the\ Cushman\ \&\ Wakefield\ Alliance$ 

**Second Floor Plan** 

 $Independently\ Owned\ and\ Operated\ /A\ Member\ of\ the\ Cushman\ \&\ Wakefield\ Alliance$ 

**Stevenson** 

FOR LEASE **Sterling Lyon Business Park** 900 Lorimer Boulevard, Winnipeg, MB