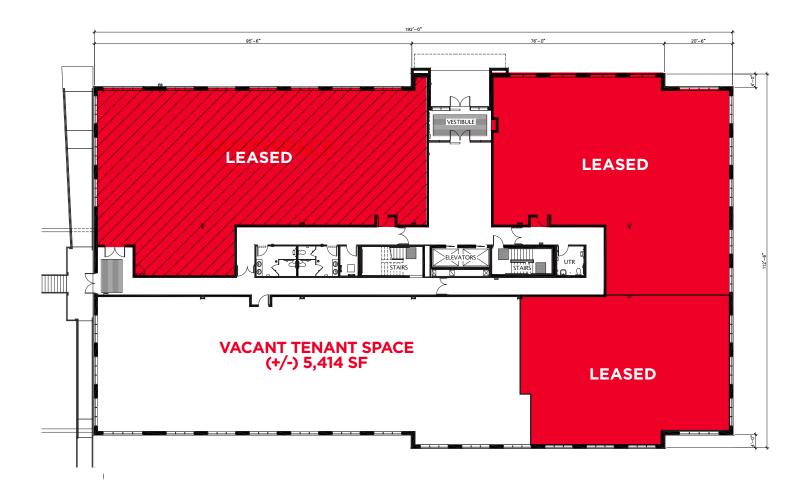

Main Floor - (+/-) 2,500 - 5,414 sf Second Floor - (+/-) 3,214 sf Third Floor - FULLY LEASED

Lease Rate: \$25.00 psf Net CAM & Tax: \$10.00 psf (2024 est.)

 $Independently\ Owned\ and\ Operated\ /A\ Member\ of\ the\ Cushman\ \&\ Wakefield\ Alliance$ 

**Second Floor Plan** 

 $Independently\ Owned\ and\ Operated\ /A\ Member\ of\ the\ Cushman\ \&\ Wakefield\ Alliance$ 

**Stevenson** 

FOR LEASE **Sterling Lyon Business Park** 900 Lorimer Boulevard, Winnipeg, MB