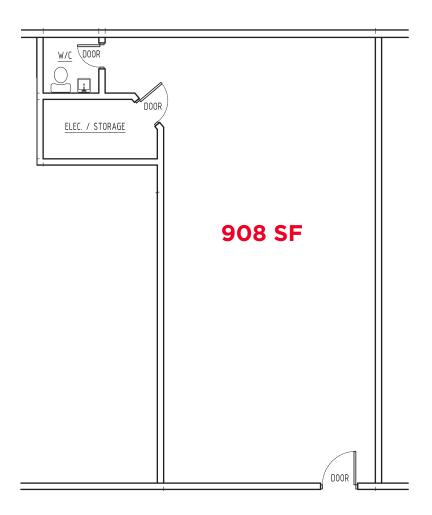

## **5120 ROBLIN BOULEVARD**

FLOOR PLAN - UNIT D

| Unit   | <b>Square Footage</b> | Lease Rate      | CAM & Tax                                      |
|--------|-----------------------|-----------------|------------------------------------------------|
| Unit C | 675                   | \$15.00 psf Net | \$10.32 psf Net (2023 est) *including mgmt fee |
| Unit D | 908                   |                 |                                                |