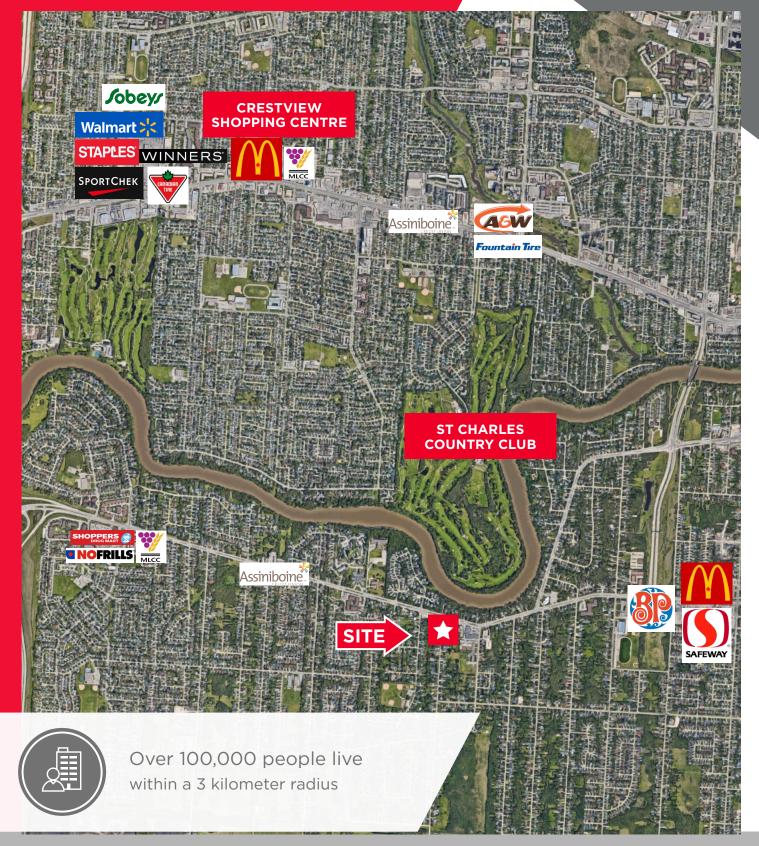

#### PROPERTY HIGHLIGHTS

- Excellent location for a neighborhood office in the heart of Charleswood
- Great exposure on Roblin Boulevard located between Harstone Road and Pepperloaf Crescent
- Join Taverna Rodos Restaurant & Lounge, Signature Pizza & Salads and Royal Bank
- Professionally managed
- Zoned C2