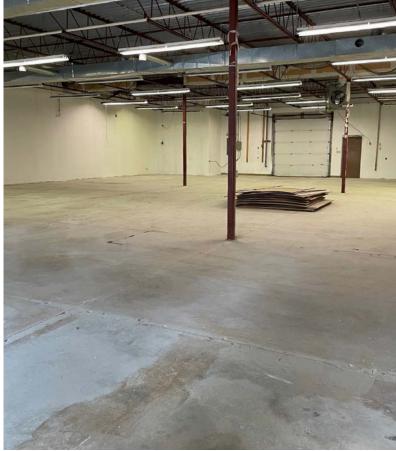

t |  |
| 57+59 Murray Park Road | 9,929       | 2 Grade          | 12'                     | \$9.95 psf | \$4.12 psf (2024 est.) *Plus Mgmt fee of %5 Gross Rent |  |
| 326 Saulteaux Cres     | 10,975      | 1 Grade & 1 Dock | 18'                     | \$9.95 psf | \$4.12 psf (2024 est.) *Plus Mgmt fee of %5 Gross Rent |  |
|                        |             |                  |                         |            |                                                        |  |

## SITE MAP



1 2

Industrial Park at the intersection of Murray Park Road & Saulteaux Crescent

trucking routes, CentrePort, and the Winnipeg Richardson International Airport Enjoy seamless access to major transportation hubs for enhanced logistical efficiency

# **57 MURRAY PARK ROAD**

**BUILDING PHOTOS** 









# **FLOOR PLAN**

#### **57 MURRAY PARK ROAD**



**ESTIMATED** 

# **59 MURRAY PARK ROAD**

**BUILDING PHOTOS** 









## **FLOOR PLAN**

#### 59 MURRAY PARK ROAD



# **326 SAULTEAUX CRES**

**BUILDING PHOTOS** 









#### PROPERTY HIGHLIGHTS

- Available immediately.
- 7 offices, large kitchen, large breakout room, boardroom, large open office area, 1 dock door with leveller and 1 grade door.









### CONTACT

Murray Goodman

Senior Vice President & Principal

T 204 928 5009

C 204 990 4800

E murray.goodman@cwstevenson.ca



Cushman & Wakefield | Stevenson 200-55 Donald Street Winnipeg, MB R3C 1L8

T 204 928 5000 W www.cwstevenson.ca