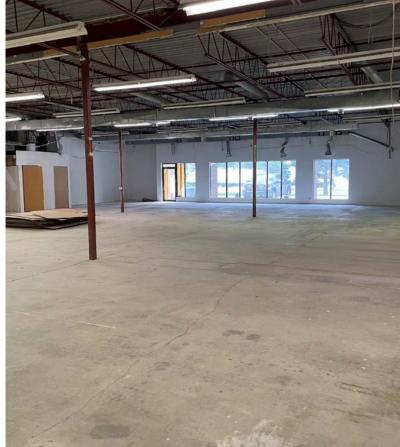

|
| 57+59 Murray Park Road | 9,929       | 2 Grade          | 12'                     | \$9.95 psf | \$4.12 psf (2024 est.) *Plus Mgmt fee of %5 Gross Rent |  |
| 326 Saulteaux Cres     | 10,975      | 1 Grade & 1 Dock | 18'                     | \$9.95 psf | \$4.12 psf (2024 est.) *Plus Mgmt fee of %5 Gross Rent |  |
|                        |             |                  |                         |            |                                                        |  |

## SITE MAP



1 2

Industrial Park at the intersection of Murray Park Road & Saulteaux Crescent

trucking routes, CentrePort, and the Winnipeg Richardson International Airport Enjoy seamless access to major transportation hubs for enhanced logistical efficiency

# **57 MURRAY PARK ROAD**

**BUILDING PHOTOS** 









# **FLOOR PLAN**

#### **57 MURRAY PARK ROAD**



**ESTIMATED** 

# **59 MURRAY PARK ROAD**

**BUILDING PHOTOS** 









## **FLOOR PLAN**

#### 59 MURRAY PARK ROAD



# **326 SAULTEAUX CRES**

**BUILDING PHOTOS** 









#### PROPERTY HIGHLIGHTS

- Available immediately.
- 7 offices, large kitchen, large breakout room, boardroom, large open office area, 1 dock door with leveller and 1 grade door.









### CONTACT

Murray Goodman

Senior Vice President & Principal

T 204 928 5009

C 204 990 4800

E murray.goodman@cwstevenson.ca



Cushman & Wakefield | Stevenson 200-55 Donald Street Winnipeg, MB R3C 1L8

T 204 928 5000 W www.cwstevenson.ca