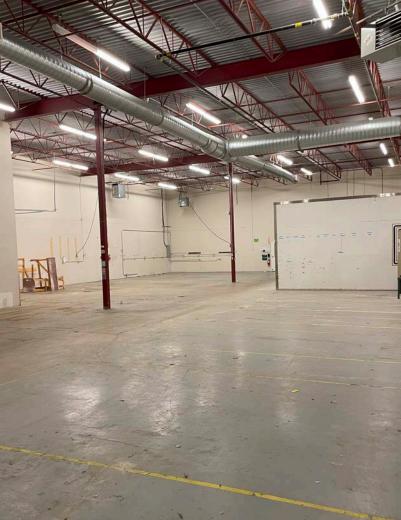

# **326 SAULTEAUX CRES**

**BUILDING PHOTOS** 

#### PROPERTY HIGHLIGHTS

- Available immediately.
- 7 offices, large kitchen, large breakout room, boardroom, large open office area, 1 dock door with leveller and 1 grade door.