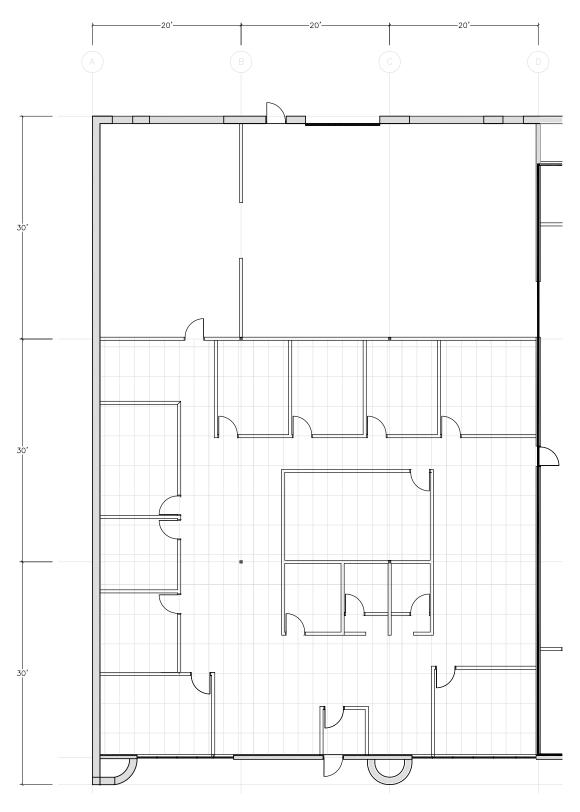

ulteaux Cres     | 10,975      | 1 Grade & 1 Dock | 18'                     | \$9.95 psf | \$4.12 psf (2024 est.) *Plus Mgmt fee of %5 Gross Rent |  |
|                        |             |                  |                         |            |                                                        |  |

## SITE MAP



1 2

Industrial Park at the intersection of Murray Park Road & Saulteaux Crescent

trucking routes, CentrePort, and the Winnipeg Richardson International Airport Enjoy seamless access to major transportation hubs for enhanced logistical efficiency

# **57 MURRAY PARK ROAD**

**BUILDING PHOTOS** 









# **FLOOR PLAN**

#### **57 MURRAY PARK ROAD**



**ESTIMATED** 

# **59 MURRAY PARK ROAD**

**BUILDING PHOTOS** 









## **FLOOR PLAN**

#### 59 MURRAY PARK ROAD



# **326 SAULTEAUX CRES**

**BUILDING PHOTOS** 









#### PROPERTY HIGHLIGHTS

- Available immediately.
- 7 offices, large kitchen, large breakout room, boardroom, large open office area, 1 dock door with leveller and 1 grade door.









### CONTACT

Murray Goodman

Senior Vice President & Principal

T 204 928 5009

C 204 990 4800

E murray.goodman@cwstevenson.ca



Cushman & Wakefield | Stevenson 200-55 Donald Street Winnipeg, MB R3C 1L8

T 204 928 5000 W www.cwstevenson.ca