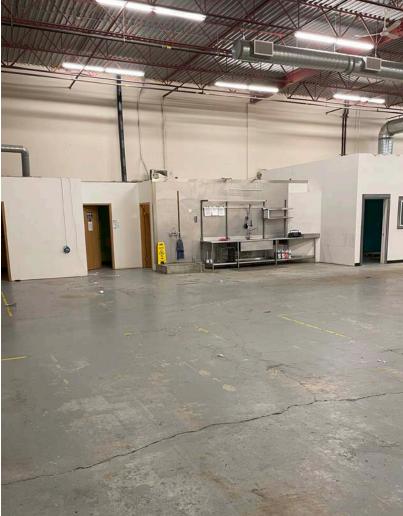

# **326 SAULTEAUX CRES**

**BUILDING PHOTOS** 

#### PROPERTY HIGHLIGHTS

- Available immediately.
- 7 offices, large kitchen, large breakout room, boardroom, large open office area, 1 dock door with leveller and 1 grade door.