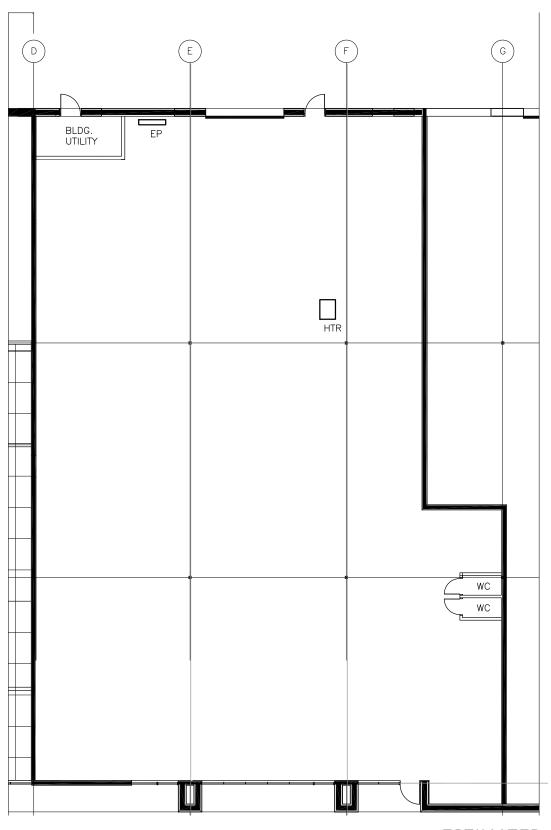

e          | 12'                     | \$9.95 psf | \$4.12 psf (2024 est.) *Plus Mgmt fee of %5 Gross Rent |  |
| 326 Saulteaux Cres     | 10,975      | 1 Grade & 1 Dock | 18'                     | \$9.95 psf | \$4.12 psf (2024 est.) *Plus Mgmt fee of %5 Gross Rent |  |
|                        |             |                  |                         |            |                                                        |  |

## SITE MAP



1 2

Industrial Park at the intersection of Murray Park Road & Saulteaux Crescent

trucking routes, CentrePort, and the Winnipeg Richardson International Airport Enjoy seamless access to major transportation hubs for enhanced logistical efficiency

# **57 MURRAY PARK ROAD**

**BUILDING PHOTOS** 









# **FLOOR PLAN**

#### **57 MURRAY PARK ROAD**



**ESTIMATED** 

# **59 MURRAY PARK ROAD**

**BUILDING PHOTOS** 









## **FLOOR PLAN**

#### 59 MURRAY PARK ROAD



# **326 SAULTEAUX CRES**

**BUILDING PHOTOS** 









#### PROPERTY HIGHLIGHTS

- Available immediately.
- 7 offices, large kitchen, large breakout room, boardroom, large open office area, 1 dock door with leveller and 1 grade door.









### CONTACT

Murray Goodman

Senior Vice President & Principal

T 204 928 5009

C 204 990 4800

E murray.goodman@cwstevenson.ca



Cushman & Wakefield | Stevenson 200-55 Donald Street Winnipeg, MB R3C 1L8

T 204 928 5000 W www.cwstevenson.ca