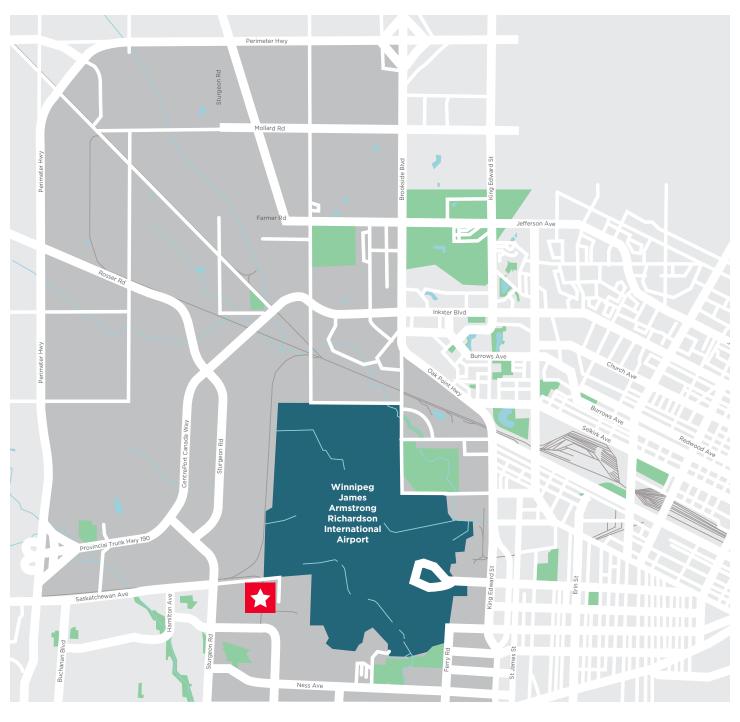

## SITE MAP

1 2

Industrial Park at the intersection of Murray Park Road & Saulteaux Crescent

trucking routes, CentrePort, and the Winnipeg Richardson International Airport Enjoy seamless access to major transportation hubs for enhanced logistical efficiency