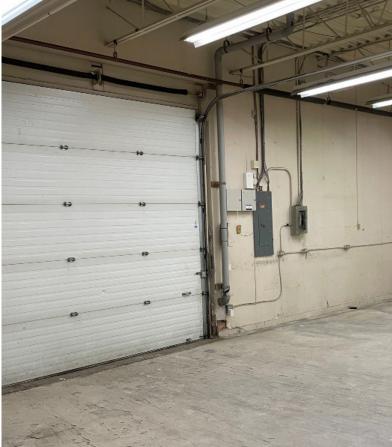

# **326 SAULTEAUX CRES**

**BUILDING PHOTOS** 

#### PROPERTY HIGHLIGHTS

- Available immediately.
- 7 offices, large kitchen, large breakout room, boardroom, large open office area, 1 dock door with leveller and 1 grade door.