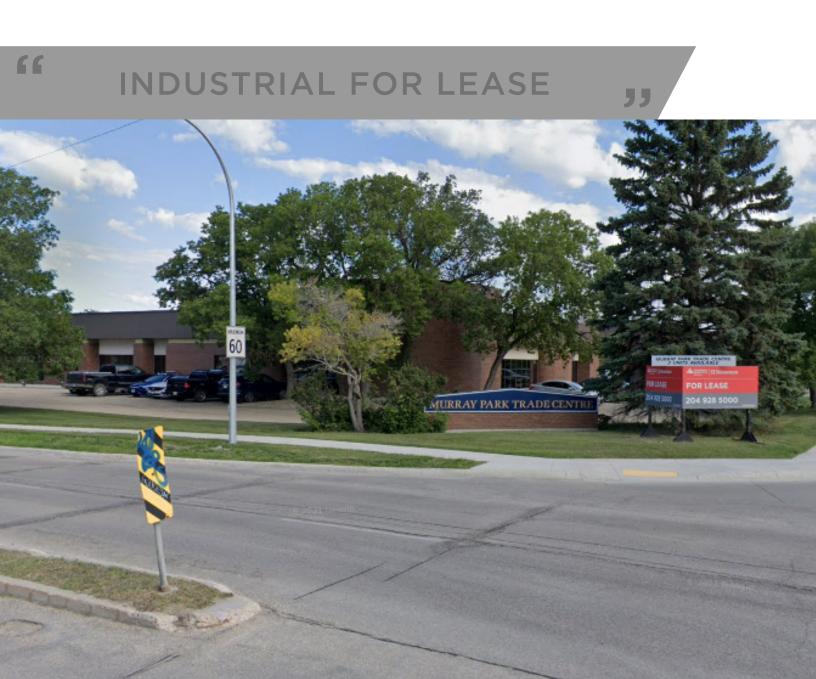

# MULTIPLE UNITS AVAILABLE MURRAY PARK TRADE CENTRE

## PROPERTY HIGHLIGHTS

 Located in Murray Industrial Park, situated on the corner of Murray Park Road & Saulteaux Crescent.

 In close proximity to major trucking routes, CentrePort and the Winnipeg Richardson International Airport.