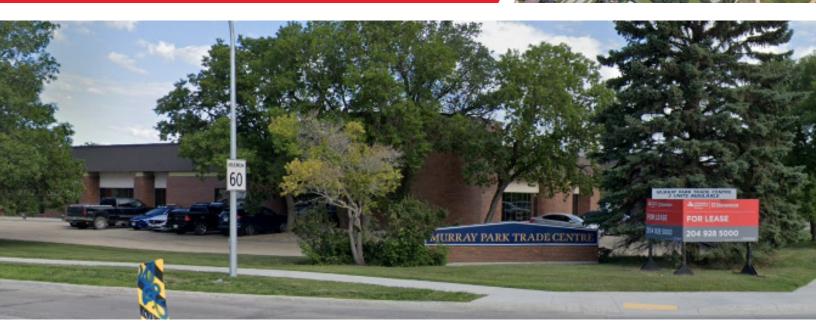

## PROPERTY HIGHLIGHTS

 Located in Murray Industrial Park, situated on the corner of Murray Park Road & Saulteaux Crescent.

 In close proximity to major trucking routes, CentrePort and the Winnipeg Richardson International Airport.

• 57 Murray Park Road is comprised of 100% open area warehouse space. Available immediately.

 59 Murray Park Road includes nicely built out office area. Available immediately.

 326 Saulteaux Cres offers a combination of office spaces and a warehouse. Available immediately.