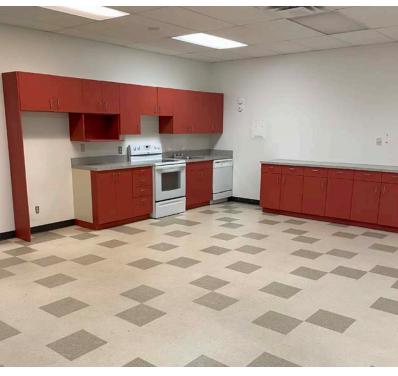

# **326 SAULTEAUX CRES**

**BUILDING PHOTOS** 

#### PROPERTY HIGHLIGHTS

- Available immediately.
- 7 offices, large kitchen, large breakout room, boardroom, large open office area, 1 dock door with leveller and 1 grade door.