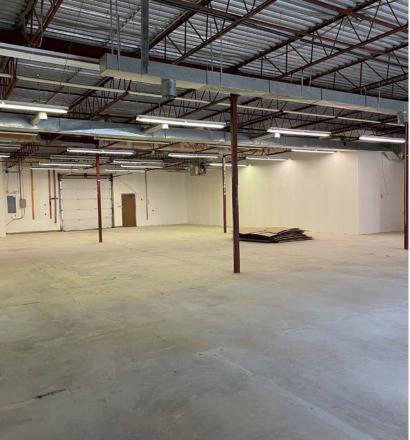

|  |
| 57+59 Murray Park Road | 9,929       | 2 Grade          | 12'                     | \$9.95 psf | \$4.12 psf (2024 est.) *Plus Mgmt fee of %5 Gross Rent |  |
| 326 Saulteaux Cres     | 10,975      | 1 Grade & 1 Dock | 18'                     | \$9.95 psf | \$4.12 psf (2024 est.) *Plus Mgmt fee of %5 Gross Rent |  |
|                        |             |                  |                         |            |                                                        |  |

## SITE MAP



1 2

Industrial Park at the intersection of Murray Park Road & Saulteaux Crescent

trucking routes, CentrePort, and the Winnipeg Richardson International Airport Enjoy seamless access to major transportation hubs for enhanced logistical efficiency

# **57 MURRAY PARK ROAD**

**BUILDING PHOTOS** 









# **FLOOR PLAN**

#### **57 MURRAY PARK ROAD**



**ESTIMATED** 

# **59 MURRAY PARK ROAD**

**BUILDING PHOTOS** 









## **FLOOR PLAN**

#### 59 MURRAY PARK ROAD



# **326 SAULTEAUX CRES**

**BUILDING PHOTOS** 









#### PROPERTY HIGHLIGHTS

- Available immediately.
- 7 offices, large kitchen, large breakout room, boardroom, large open office area, 1 dock door with leveller and 1 grade door.









### CONTACT

Murray Goodman

Senior Vice President & Principal

T 204 928 5009

C 204 990 4800

E murray.goodman@cwstevenson.ca



Cushman & Wakefield | Stevenson 200-55 Donald Street Winnipeg, MB R3C 1L8

T 204 928 5000 W www.cwstevenson.ca