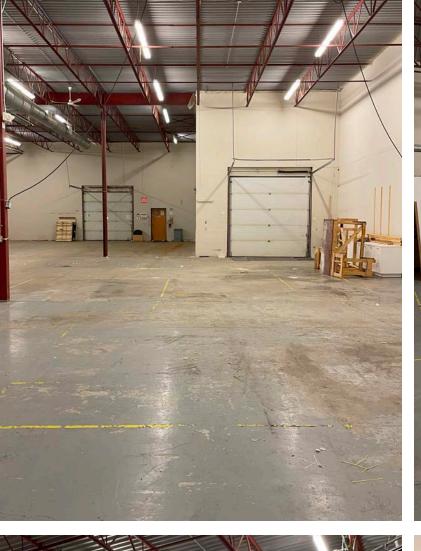

# **326 SAULTEAUX CRES**

**BUILDING PHOTOS** 

#### PROPERTY HIGHLIGHTS

- Available immediately.
- 7 offices, large kitchen, large breakout room, boardroom, large open office area, 1 dock door with leveller and 1 grade door.