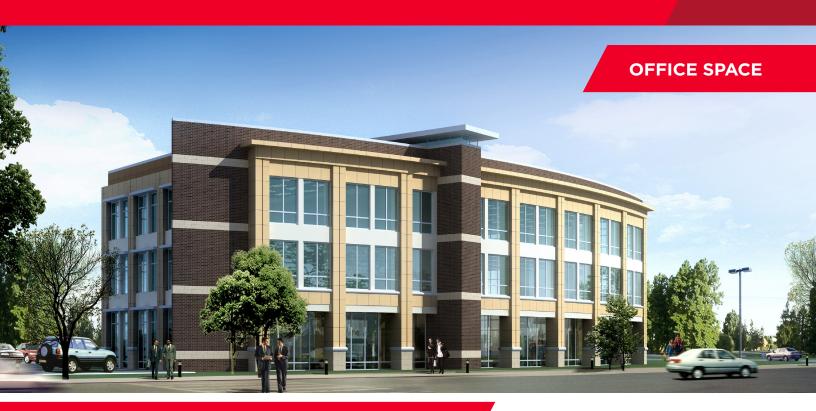

### 1280 Waverley Street Winnipeg, MB

### **UP TO (+/-) 36,000 SF AVAILABLE FALL 2023**

### **Property Highlights**

- New suburban office to be developed
- Excellent exposure to both Wavereley St and McGilivary Blvd
- Approximate gross floor plate sizes are 12,000 sf
- Highly desirable suburban office located in Southwest Winnipeg, accessible via Waverley Street and Buffalo Place
- In close proximity to McGillivray and Kenaston Boulevard, with access to a variety of amenities
- Three storey office building
- High density residential area immediately to the west
- · Commercial zoning: CMOFF
- Excellent exposure on Waverley Street with average weekday daily traffic count (+/-) 29,100 vehicles