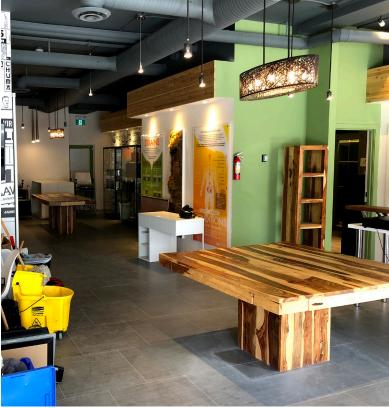

#### **Property Highlights**

- Unit 101 consists of (+/-) 1,996 sf of move-in ready retail space with excellent exposure on the corner of Broadway and Edmonton Street
- Beautifully built out space that is perfectly suited for retail use and professional services such as medical/dental services, salon services, engineers, architects, accountants, lawyers, physicians and financial services
- Reception area, 4 offices, 1 washroom, and multiple open work areas
- Close proximity to the Manitoba Courts and Skywalk connectivity starting at RBC Convention Centre
- Excellent access to public transportation
- 22,900 cars pass by per day at the corner of Edmonton Street and Broadway
- · Professionally managed