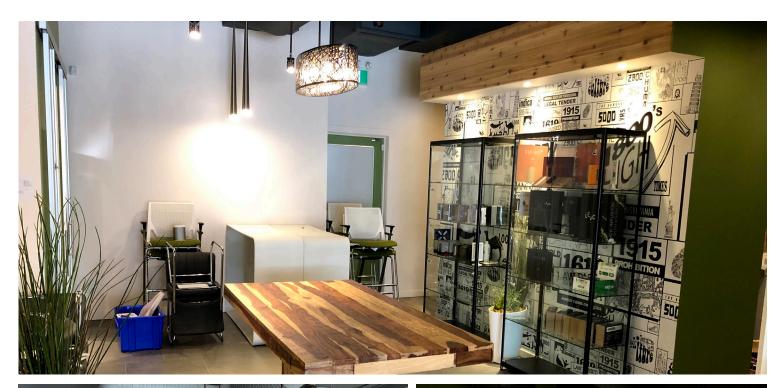

#### **Property Highlights**

- Unit 101 consists of (+/-) 1,996 sf of move-in ready retail space with excellent exposure on the corner of Broadway and Edmonton Street
- Beautifully built out space that is perfectly suited for retail use and professional services such as medical/dental services, salon services, engineers, architects, accountants, lawyers, physicians and financial services
- Reception area, 4 offices, 1 washroom, and multiple open work areas
- Close proximity to the Manitoba Courts and Skywalk connectivity starting at RBC Convention Centre
- Excellent access to public transportation
- 22,900 cars pass by per day at the corner of Edmonton Street and Broadway
- · Professionally managed