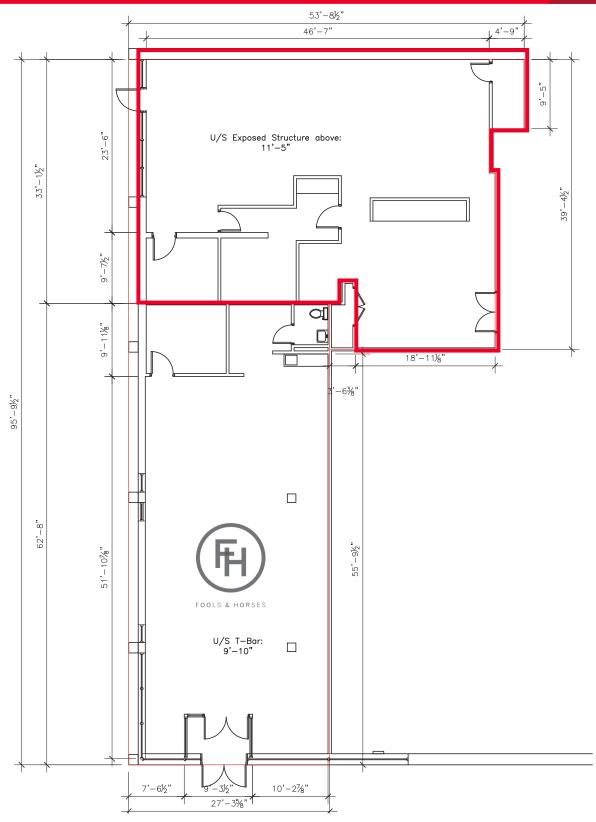

#### (+/-) 1,996 sf of Retail/Office Space Available

#### **Property Highlights**

- Unit 101 consists of (+/-) 1,996 sf of move-in ready retail space with excellent exposure on the corner of Broadway and Edmonton Street
- Beautifully built out space that is perfectly suited for retail use and professional services such as medical/dental services, salon services, engineers, architects, accountants, lawyers, physicians and financial services
- Reception area, 4 offices, 1 washroom, and multiple open work areas
- Close proximity to the Manitoba Courts and Skywalk connectivity starting at RBC Convention Centre
- Excellent access to public transportation
- 22,900 cars pass by per day at the corner of Edmonton Street and Broadway
- · Professionally managed