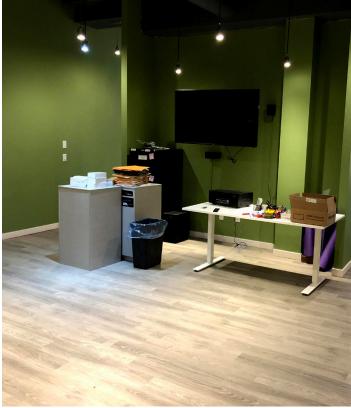

#### **Property Highlights**

- Unit 101 consists of (+/-) 1,996 sf of move-in ready retail space with excellent exposure on the corner of Broadway and Edmonton Street
- Beautifully built out space that is perfectly suited for retail use and professional services such as medical/dental services, salon services, engineers, architects, accountants, lawyers, physicians and financial services
- Reception area, 4 offices, 1 washroom, and multiple open work areas
- Close proximity to the Manitoba Courts and Skywalk connectivity starting at RBC Convention Centre
- Excellent access to public transportation
- 22,900 cars pass by per day at the corner of Edmonton Street and Broadway
- · Professionally managed