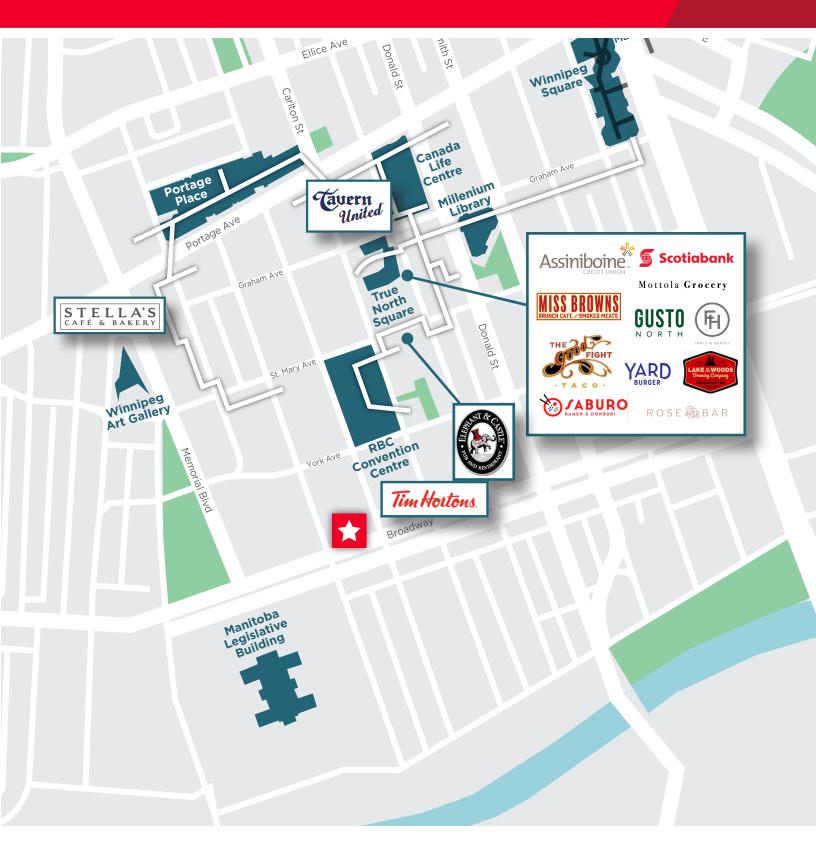

#### **Property Highlights**

- Unit 101 consists of (+/-) 1,996 sf of move-in ready retail space with excellent exposure on the corner of Broadway and Edmonton Street
- Beautifully built out space that is perfectly suited for retail use and professional services such as medical/dental services, salon services, engineers, architects, accountants, lawyers, physicians and financial services
- Reception area, 4 offices, 1 washroom, and multiple open work areas
- Close proximity to the Manitoba Courts and Skywalk connectivity starting at RBC Convention Centre
- Excellent access to public transportation
- 22,900 cars pass by per day at the corner of Edmonton Street and Broadway
- · Professionally managed