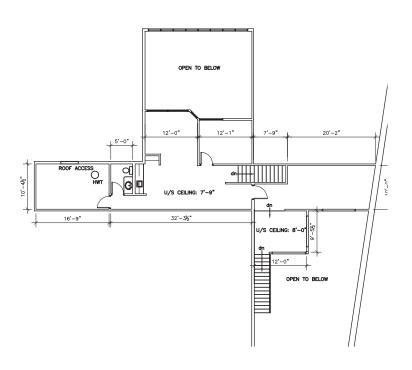

-------------|------------|--------------------------|----------------|-----------------|-------------------|----------------|
| 300     | 4,920         | \$8.95 psf | \$4.79 psf               | Immediately    | Double Man Door | Office/Industrial | 16′            |
| 302     | 4,565         | \$8.95 psf | \$4.79 psf               | 30 Days Notice | Dock & Grade    | Office/Industrial | 16′            |
| 300-302 | 9,485         | \$8.95 psf | \$4.79 psf               | 30 Days Notice | Dock & Grade    | Office/Industrial | 16′            |
| 4-350   | 5,197         | \$9.95 psf | \$4.79 psf               | Immediately    | N/A             | Office            | N/A            |

### FOR LEASE Unit 300 Keewatin Square











#### FOR LEASE Unit 300 Keewatin Square



#### FLOOR PLAN





### FOR LEASE Unit 302 Keewatin Square











### **FOR LEASE**Unit 302 Keewatin Square





### FOR LEASE Unit 4-350 Keewatin Square









### FOR LEASE Unit 4-350 Keewatin Square





#### Murray Goodman Senior Vice President & Principal T 204 928 5009 C 204 990 4800

murray.goodman@cwstevenson.ca

#### **Cushman & Wakefield | Stevenson**

200 - 55 Donald Street Winnipeg, Manitoba R3C 1L8 T 204 928 5000

www.cwstevenson.ca

Independently Owned and Operated / A Member of the Cushman & Wakefield Alliance ©2022 Cushman & Wakefield. All rights reserved. The information contained in this communication is strictly confidential.

This information has been obtained from sources believed to be reliable but has not been verified. NO WARRANTY OR REPRESENTATION, EXPRESS OR IMPLIED, IS MADE