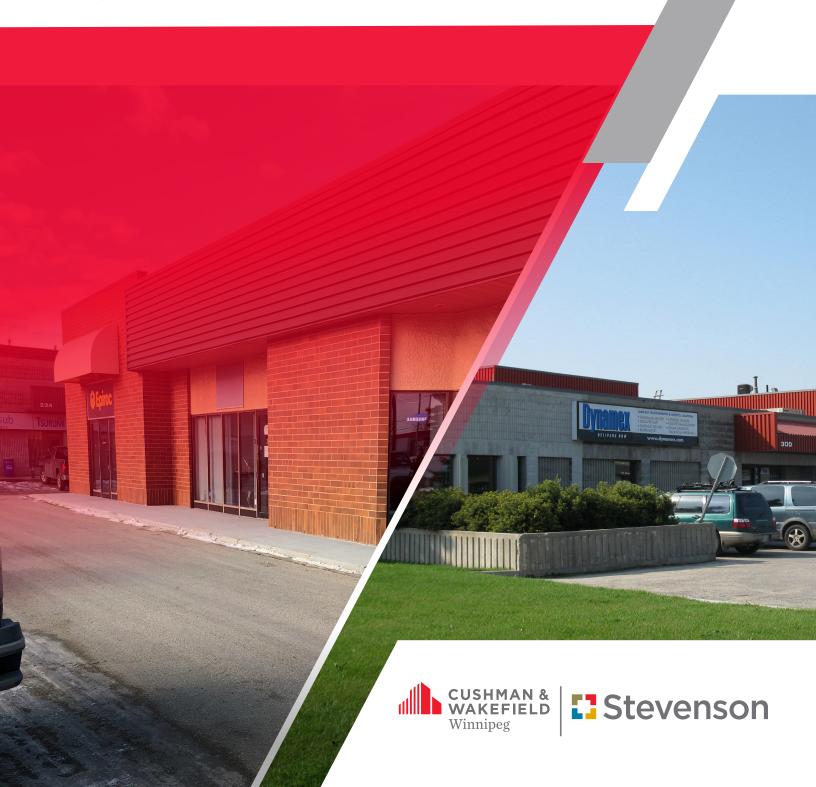

# FOR LEASE Keewatin Square

#### **FOR LEASE**

## Keewatin Square

300-350 Keewatin St

- · Single storey building located in Inkster Industrial Park in northwest Winnipeg
- Easy access to Route 90, Inkster Boulevard and the Perimeter Highway
- · Good on-site parking available
- Minutes from Winnipeg Richardson International Airport, Red River College and the downtown area
- · Close proximity to many amenities
- Zoned M1
- Available immediately
- Professionally managed