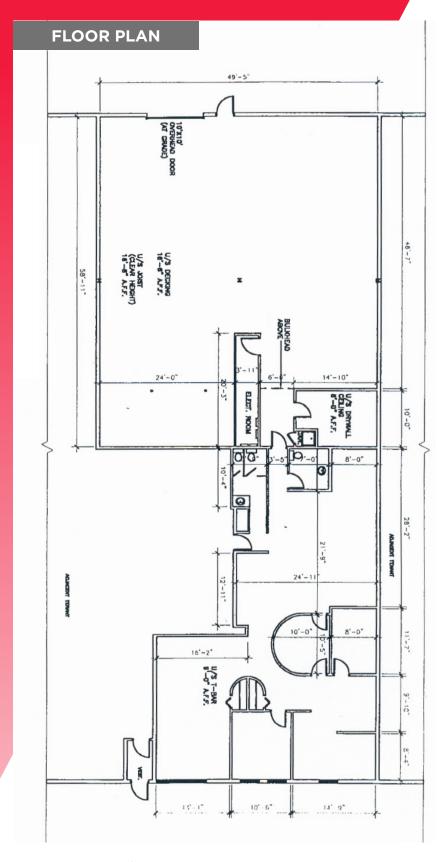

-----------|----------------|
| 300     | 4,920         | \$8.95 psf | \$4.79 psf               | Immediately    | Double Man Door | Office/Industrial | 16′            |
| 302     | 4,565         | \$8.95 psf | \$4.79 psf               | 30 Days Notice | Dock & Grade    | Office/Industrial | 16′            |
| 300-302 | 9,485         | \$8.95 psf | \$4.79 psf               | 30 Days Notice | Dock & Grade    | Office/Industrial | 16′            |
| 4-350   | 5,197         | \$9.95 psf | \$4.79 psf               | Immediately    | N/A             | Office            | N/A            |

### FOR LEASE Unit 300 Keewatin Square











#### FOR LEASE Unit 300 Keewatin Square



#### FLOOR PLAN





### FOR LEASE Unit 302 Keewatin Square











### **FOR LEASE**Unit 302 Keewatin Square





### FOR LEASE Unit 4-350 Keewatin Square









### FOR LEASE Unit 4-350 Keewatin Square





#### Murray Goodman Senior Vice President & Principal T 204 928 5009 C 204 990 4800

murray.goodman@cwstevenson.ca

#### **Cushman & Wakefield | Stevenson**

200 - 55 Donald Street Winnipeg, Manitoba R3C 1L8 T 204 928 5000

www.cwstevenson.ca

Independently Owned and Operated / A Member of the Cushman & Wakefield Alliance ©2022 Cushman & Wakefield. All rights reserved. The information contained in this communication is strictly confidential.

This information has been obtained from sources believed to be reliable but has not been verified. NO WARRANTY OR REPRESENTATION, EXPRESS OR IMPLIED, IS MADE AS TO THE CONDITION OF THE PROPERTY (OR PROPERTIES) REFERENCED HEREIN OR AS TO THE ACCURACY OR CO