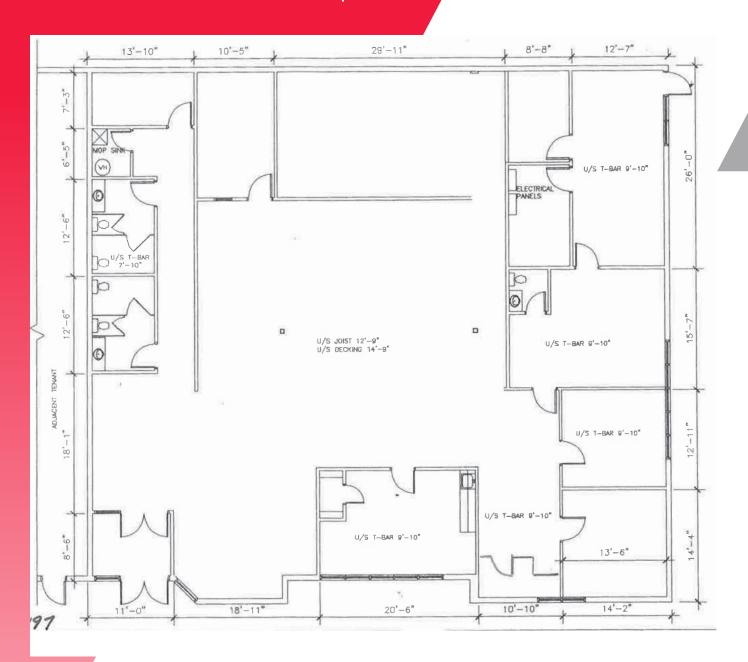

| Immediately    | Double Man Door | Office/Industrial | 16′            |
| 302     | 4,565         | \$8.95 psf | \$4.79 psf               | 30 Days Notice | Dock & Grade    | Office/Industrial | 16′            |
| 300-302 | 9,485         | \$8.95 psf | \$4.79 psf               | 30 Days Notice | Dock & Grade    | Office/Industrial | 16′            |
| 4-350   | 5,197         | \$9.95 psf | \$4.79 psf               | Immediately    | N/A             | Office            | N/A            |

### FOR LEASE Unit 300 Keewatin Square











#### FOR LEASE Unit 300 Keewatin Square



#### FLOOR PLAN





### FOR LEASE Unit 302 Keewatin Square











### **FOR LEASE**Unit 302 Keewatin Square





### FOR LEASE Unit 4-350 Keewatin Square









### FOR LEASE Unit 4-350 Keewatin Square





#### Murray Goodman Senior Vice President & Principal T 204 928 5009 C 204 990 4800

murray.goodman@cwstevenson.ca

#### **Cushman & Wakefield | Stevenson**

200 - 55 Donald Street Winnipeg, Manitoba R3C 1L8 T 204 928 5000

www.cwstevenson.ca

Independently Owned and Operated / A Member of the Cushman & Wakefield Alliance ©2022 Cushman & Wakefield. All rights reserved. The information contained in this communication is strictly confidential.

This information has been obtained from sources believed to be reliable but has not been verified. NO WARRANTY OR REPRESENTATION, EXPRESS OR IMPLIED, IS MADE AS TO THE CONDITION OF THE PROPERTY (OR PROPERTIES) REFERENCED HEREIN OR AS TO THE ACCURACY OR COMPLETENESS OF THE INFORMATION CONTAINED HEREIN, AND SAME IS SUBMITTED SUBJECT TO ERRORS, OMISSIO