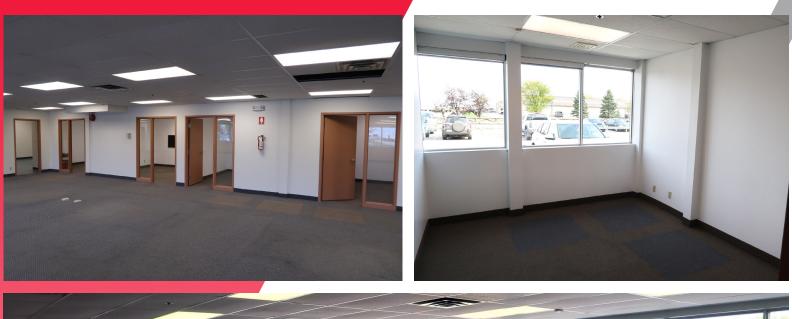

#### **PROPERTY HIGHLIGHTS**

- Located in the St. Boniface Industrial Park on the east side of Winnipeg, with easy access to Lagimodiere Boulevard, Plessis Road and the Perimeter Highway
- Abundance of natural light throughout office space creating a desirable work environment
- Excellent on-site electrified parking
- Convenient access to major public transportation routes
- Main floor consists of 12 offices and a large open area
- Outdoor patio space available for tenants
- 50+ parking stalls available
- Flexible lease options available