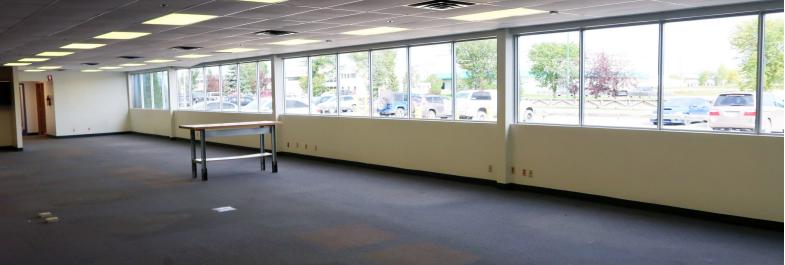

#### **PROPERTY HIGHLIGHTS**

- Located in the St. Boniface Industrial Park on the east side of Winnipeg, with easy access to Lagimodiere Boulevard, Plessis Road and the Perimeter Highway
- Abundance of natural light throughout office space creating a desirable work environment
- Excellent on-site electrified parking
- Convenient access to major public transportation routes
- Main floor consists of 12 offices and a large open area
- Outdoor patio space available for tenants
- 50+ parking stalls available
- Flexible lease options available