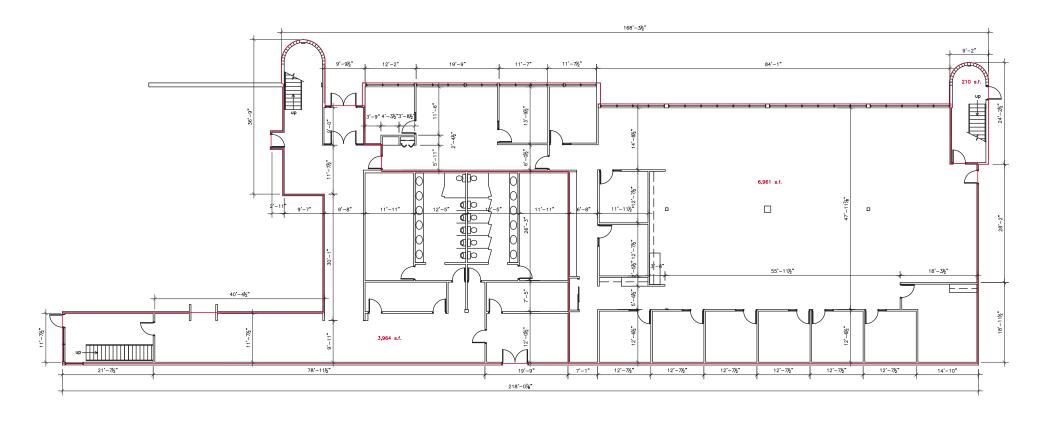

## Colin Gratton Associate

T 204 928 5000 C 204 471 1270 colin.gratton@cwstevenson.ca

(+/-) 7,327 - (+/-) 18,589 SF AVAILABLE

- Located in the St. Boniface Industrial Park on the east side of Winnipeg, with easy access to Lagimodiere Boulevard, Plessis Road and the Perimeter Highway
- Abundance of natural light throughout office space creating a desirable work environment
- Excellent on-site electrified parking
- Convenient access to major public transportation routes
- Main floor consists of 12 offices and a large open area
- Second Level consists of reception, kitchen, 2 boardrooms, large open areas and over 10 offices
- Outdoor patio space available for tenants
- 50+ parking stalls available
- Flexible lease options available

**GROSS RENT:** \$15.00 PSF

Total Space (+/-) 18,589 SF