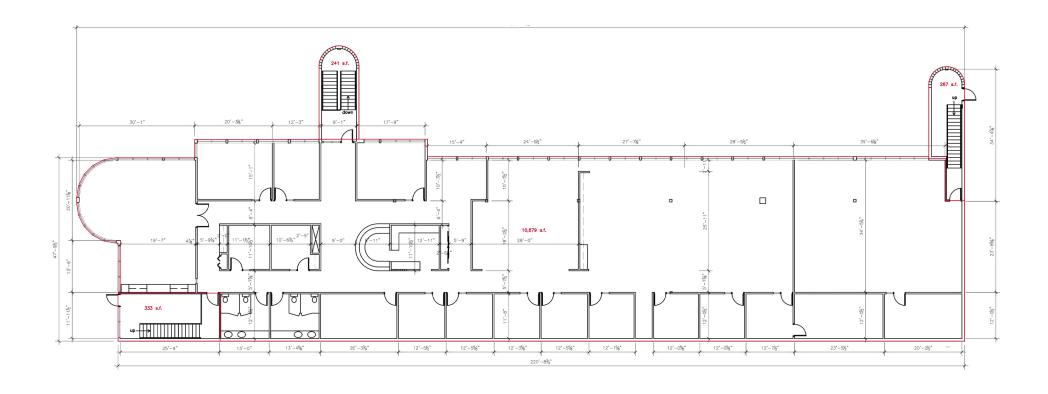

## Colin Gratton Associate

T 204 928 5000 C 204 471 1270 colin.gratton@cwstevenson.ca

(+/-) 7,327 - (+/-) 18,589 SF AVAILABLE

- Located in the St. Boniface Industrial Park on the east side of Winnipeg, with easy access to Lagimodiere Boulevard, Plessis Road and the Perimeter Highway
- Abundance of natural light throughout office space creating a desirable work environment
- Excellent on-site electrified parking
- Convenient access to major public transportation routes
- Main floor consists of 12 offices and a large open area
- Second Level consists of reception, kitchen, 2 boardrooms, large open areas and over 10 offices
- Outdoor patio space available for tenants
- 50+ parking stalls available
- Flexible lease options available

**GROSS RENT:** \$15.00 PSF

Total Space (+/-) 18,589 SF