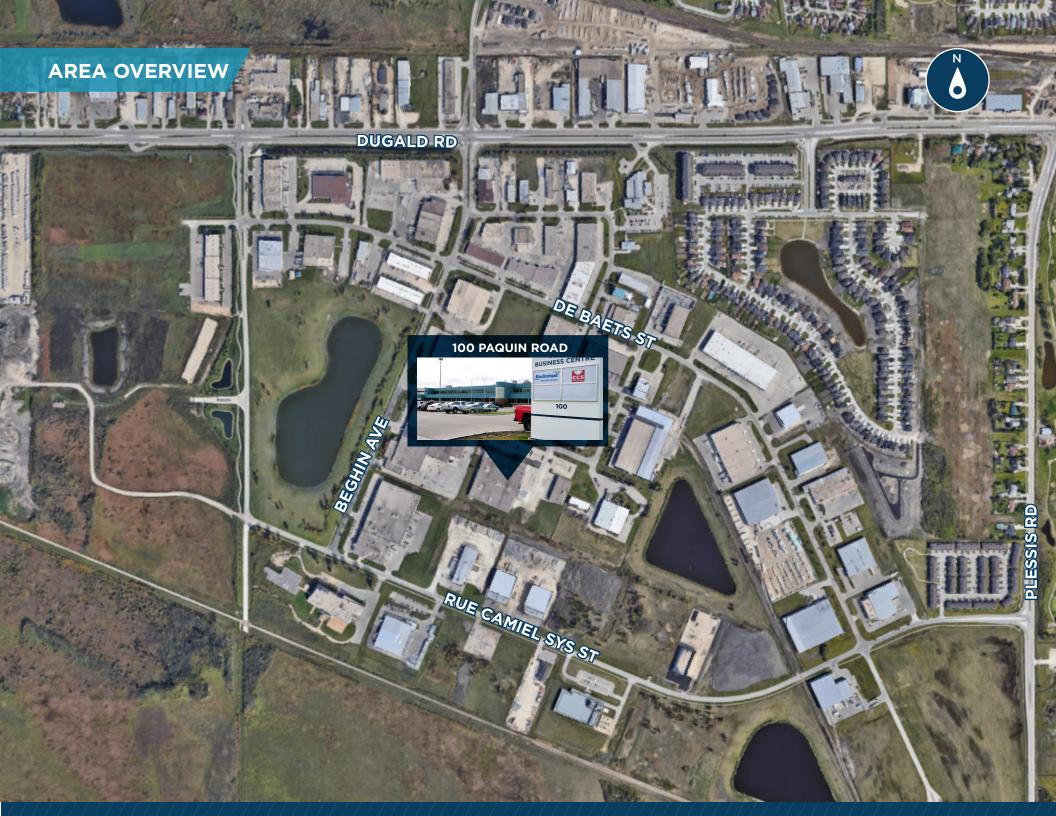

## Colin Gratton Associate

T 204 928 5000 C 204 471 1270 colin.gratton@cwstevenson.ca

(+/-) 7,327 - (+/-) 18,589 SF AVAILABLE

- Located in the St. Boniface Industrial Park on the east side of Winnipeg, with easy access to Lagimodiere Boulevard, Plessis Road and the Perimeter Highway
- Abundance of natural light throughout office space creating a desirable work environment
- Excellent on-site electrified parking
- Convenient access to major public transportation routes
- Main floor consists of 12 offices and a large open area
- Second Level consists of reception, kitchen, 2 boardrooms, large open areas and over 10 offices
- Outdoor patio space available for tenants
- 50+ parking stalls available
- Flexible lease options available