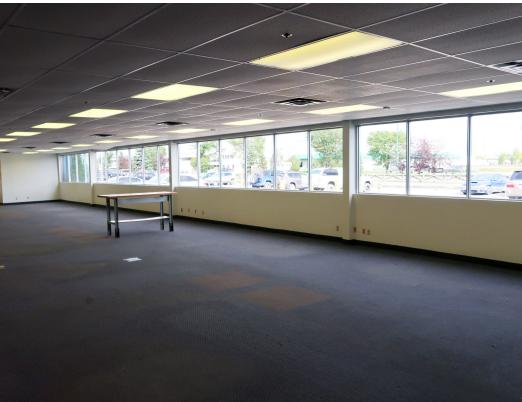

## Colin Gratton Associate

T 204 928 5000 C 204 471 1270 colin.gratton@cwstevenson.ca

(+/-) 7,327 - (+/-) 18,589 SF AVAILABLE

- Located in the St. Boniface Industrial Park on the east side of Winnipeg, with easy access to Lagimodiere Boulevard, Plessis Road and the Perimeter Highway
- Abundance of natural light throughout office space creating a desirable work environment
- Excellent on-site electrified parking
- Convenient access to major public transportation routes
- Main floor consists of 12 offices and a large open area
- Second Level consists of reception, kitchen, 2 boardrooms, large open areas and over 10 offices
- Outdoor patio space available for tenants
- 50+ parking stalls available
- Flexible lease options available