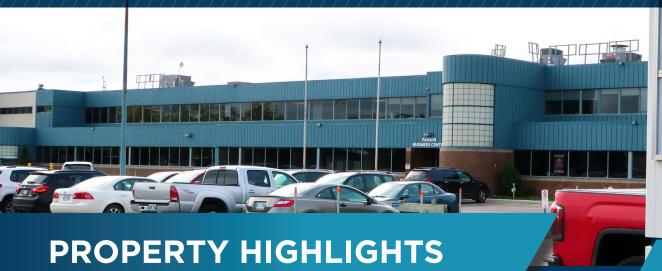

# COST OFFICE OR STORAGE SPAC IN EAST WINNIPEG OFFICE FOR LEASE **PAQUIN BUSINESS PARK**

## Colin Gratton Associate

T 204 928 5000 C 204 471 1270 colin.gratton@cwstevenson.ca

(+/-) 7,327 - (+/-) 18,589 SF AVAILABLE

- Located in the St. Boniface Industrial Park on the east side of Winnipeg, with easy access to Lagimodiere Boulevard, Plessis Road and the Perimeter Highway
- Abundance of natural light throughout office space creating a desirable work environment
- Excellent on-site electrified parking
- Convenient access to major public transportation routes
- Main floor consists of 12 offices and a large open area
- Second Level consists of reception, kitchen, 2 boardrooms, large open areas and over 10 offices
- Outdoor patio space available for tenants
- 50+ parking stalls available
- Flexible lease options available