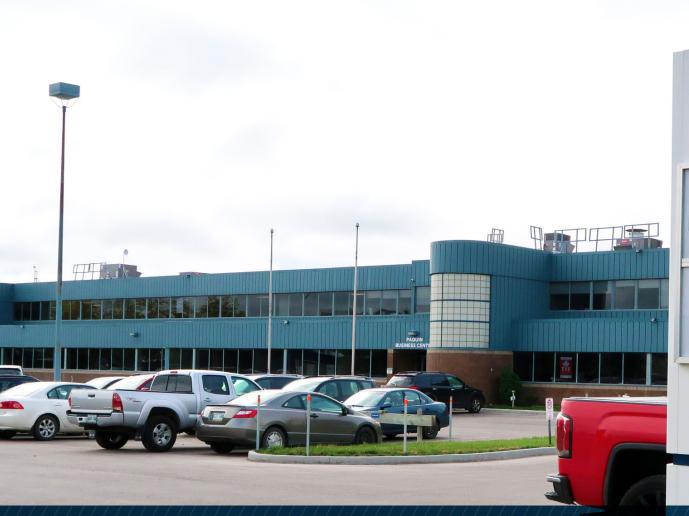

# COST OFFICE OR STORAGE SPAC IN EAST WINNIPEG OFFICE FOR LEASE **PAQUIN BUSINESS PARK**

## Colin Gratton Associate

T 204 928 5000 C 204 471 1270 colin.gratton@cwstevenson.ca

(+/-) 7,327 - (+/-) 18,589 SF AVAILABLE

- Located in the St. Boniface Industrial Park on the east side of Winnipeg, with easy access to Lagimodiere Boulevard, Plessis Road and the Perimeter Highway
- Abundance of natural light throughout office space creating a desirable work environment
- Excellent on-site electrified parking
- Convenient access to major public transportation routes
- Main floor consists of 12 offices and a large open area
- Second Level consists of reception, kitchen, 2 boardrooms, large open areas and over 10 offices
- Outdoor patio space available for tenants
- 50+ parking stalls available
- Flexible lease options available

## PAQUIN BUSINESS CENTR

100