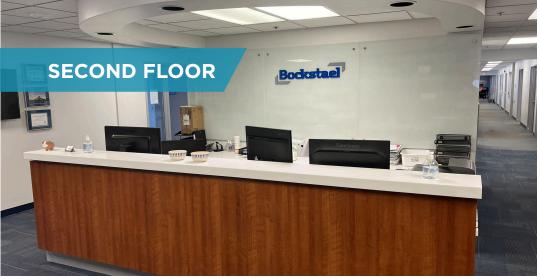

## Colin Gratton Associate

T 204 928 5000 C 204 471 1270 colin.gratton@cwstevenson.ca

(+/-) 7,327 - (+/-) 18,589 SF AVAILABLE

- Located in the St. Boniface Industrial Park on the east side of Winnipeg, with easy access to Lagimodiere Boulevard, Plessis Road and the Perimeter Highway
- Abundance of natural light throughout office space creating a desirable work environment
- Excellent on-site electrified parking
- Convenient access to major public transportation routes
- Main floor consists of 12 offices and a large open area
- Second Level consists of reception, kitchen, 2 boardrooms, large open areas and over 10 offices
- Outdoor patio space available for tenants
- 50+ parking stalls available
- Flexible lease options available