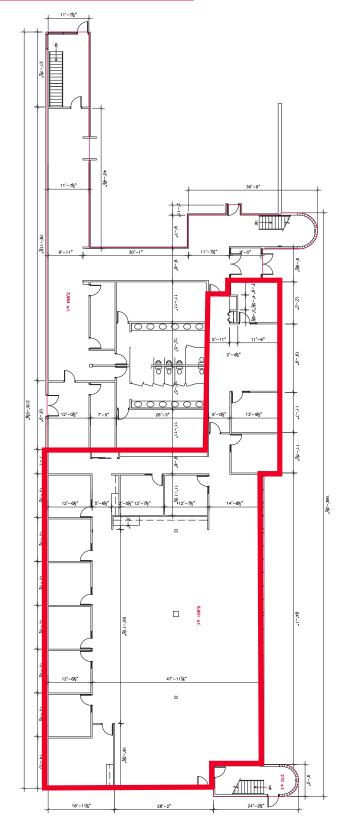

### MAIN FLOOR PLAN

· Fiber optic cabling

Excellent on-site electrified parking

Convenient access to major public transportation routes

Main floor consists of 12 offices and a large open area

• Outdoor patio space available for tenants