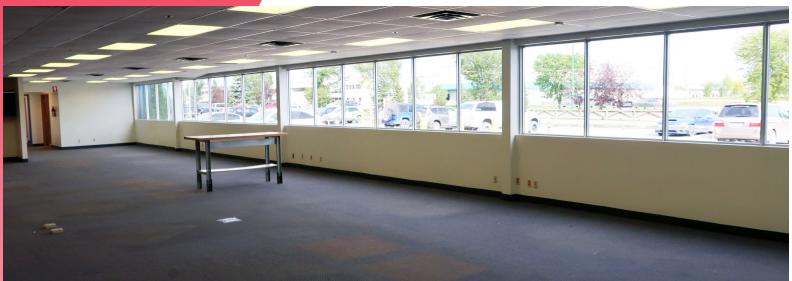

### PROPERTY HIGHLIGHTS

**FOR LEASE** 

 Located in the St. Boniface Industrial Park on the east side of Winnipeg, with easy access to Lagimodiere Boulevard, Plessis Road and the Perimeter Highway

 Abundance of natural light throughout office space creating a desirable work environment

· Fiber optic cabling

Excellent on-site electrified parking

Convenient access to major public transportation routes

Main floor consists of 12 offices and a large open area

• Outdoor patio space available for tenants