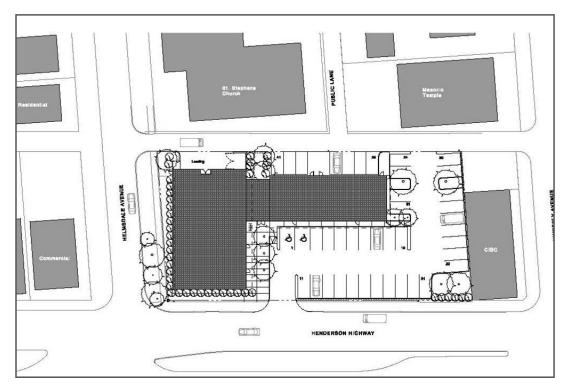

own Winnipeg and Chief Peguis Trail

 Building features floor to ceiling windows allowing for maximum natural light exposure to all tenants

 Main entrance features glass atrium with three storey glazing and elevator access

Tenant improvement allowance available for qualified tenants

LEASE RATE: \$20.00 PSF NET CAM & TAX: \$7.15 (2024 EST.)



### SITE MAP



1 2 3

Henderson Business
Centre located in
Northeast Winnipeg in
East Kildonan

In close proximity to Downtown Winnipeg and Chief Peguis Trail Building features floor to ceiling windows allowing for maximum natural ligh exposure to all tenants

## 755 HENDERSON HIGHWAY

**BUILDING PHOTOS** 













# 755 HENDERSON HIGHWAY -

**BUILDING PHOTOS** 



## 755 HENDERSON HIGHWAY

FLOOR PLAN





## 755 HENDERSON HIGHWAY

SITE PLAN





#### CONTACT

Murray Goodman

Senior Vice President & Principal

T 204 928 5009

C 204 990 4800

E murray.goodman@cwstevenson.ca



Cushman & Wakefield | Stevenson 200-55 Donald Street Winnipeg, MB R3C 1L8

T 204 928 5000 W www.cwstevenson.ca