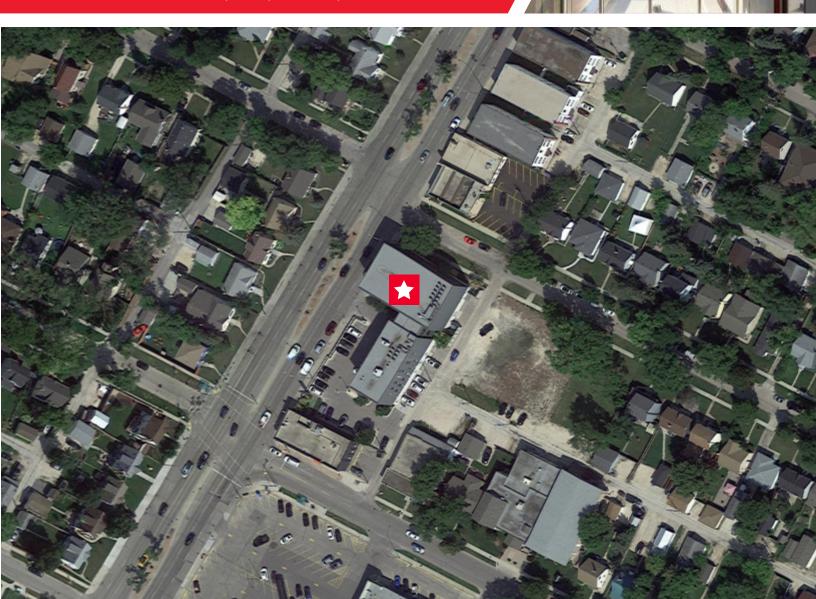

# OFFICE SPACE FOR LEASE 755 HENDERSON HIGHWAY

BRAND NEW FIRST CLASS BUILDING



### PROPERTY HIGHLIGHTS

 Henderson Business Centre located in Northeast Winnipeg in East Kildonan

 High Traffic Counts: (+/-) 39,300 passing per 24 hour period (City of Winnipeg 2018 Traffic Flow Map)

• In close proximity to Downtown Winnipeg and Chief Peguis Trail

 Building features floor to ceiling windows allowing for maximum natural light exposure to all tenants

 Main entrance features glass atrium with three storey glazing and elevator access

Tenant improvement allowance available for qualified tenants

LEASE RATE: \$20.00 PSF NET CAM & TAX: \$7.15 (2024 EST.)



### SITE MAP



1 2 3

Henderson Business
Centre located in
Northeast Winnipeg in
East Kildonan

In close proximity to Downtown Winnipeg and Chief Peguis Trail Building features floor to ceiling windows allowing for maximum natural ligh exposure to all tenants

## 755 HENDERSON HIGHWAY

**BUILDING PHOTOS** 













# 755 HENDERSON HIGHWAY -

**BUILDING PHOTOS** 



## 755 HENDERSON HIGHWAY

FLOOR PLAN





## 755 HENDERSON HIGHWAY

SITE PLAN





#### CONTACT

Murray Goodman

Senior Vice President & Principal

T 204 928 5009

C 204 990 4800

E murray.goodman@cwstevenson.ca



Cushman & Wakefield | Stevenson 200-55 Donald Street Winnipeg, MB R3C 1L8

T 204 928 5000 W www.cwstevenson.ca