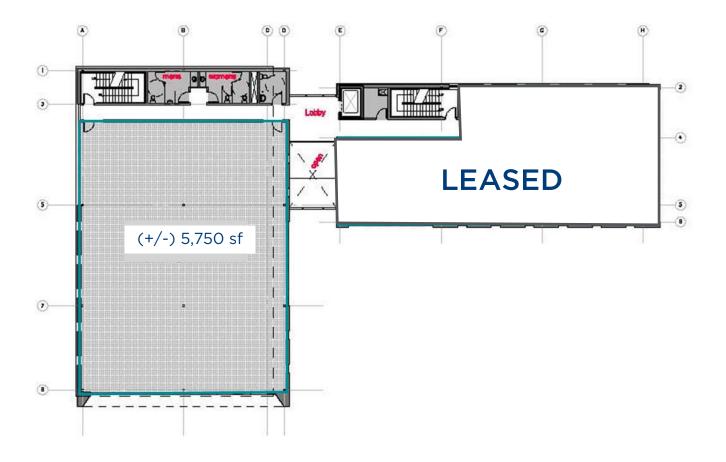

Flow Map)

• In close proximity to Downtown Winnipeg and Chief Peguis Trail

 Building features floor to ceiling windows allowing for maximum natural light exposure to all tenants

 Main entrance features glass atrium with three storey glazing and elevator access

Tenant improvement allowance available for qualified tenants

LEASE RATE: \$20.00 PSF NET CAM & TAX: \$7.15 (2024 EST.)



### SITE MAP



1 2 3

Henderson Business
Centre located in
Northeast Winnipeg in
East Kildonan

In close proximity to Downtown Winnipeg and Chief Peguis Trail Building features floor to ceiling windows allowing for maximum natural ligh exposure to all tenants

## 755 HENDERSON HIGHWAY

**BUILDING PHOTOS** 













# 755 HENDERSON HIGHWAY -

**BUILDING PHOTOS** 



## 755 HENDERSON HIGHWAY

FLOOR PLAN





## 755 HENDERSON HIGHWAY

SITE PLAN





#### CONTACT

Murray Goodman

Senior Vice President & Principal

T 204 928 5009

C 204 990 4800

E murray.goodman@cwstevenson.ca



Cushman & Wakefield | Stevenson 200-55 Donald Street Winnipeg, MB R3C 1L8

T 204 928 5000 W www.cwstevenson.ca