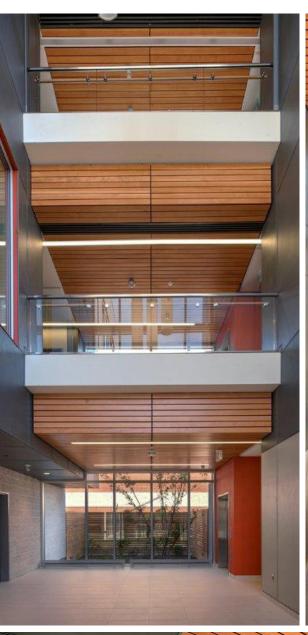

 Building features floor to ceiling windows allowing for maximum natural light exposure to all tenants

 Main entrance features glass atrium with three storey glazing and elevator access

Tenant improvement allowance available for qualified tenants

## 755 HENDERSON HIGHWAY

**BUILDING PHOTOS** 

# 755 HENDERSON HIGHWAY -

**BUILDING PHOTOS** 