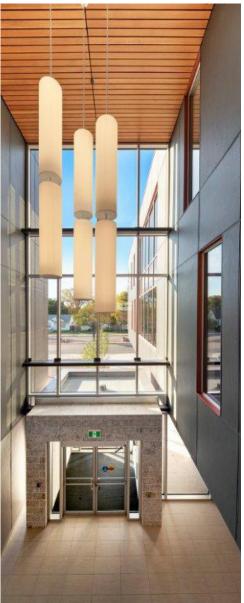

 Building features floor to ceiling windows allowing for maximum natural light exposure to all tenants

 Main entrance features glass atrium with three storey glazing and elevator access

Tenant improvement allowance available for qualified tenants

## 755 HENDERSON HIGHWAY

**BUILDING PHOTOS** 