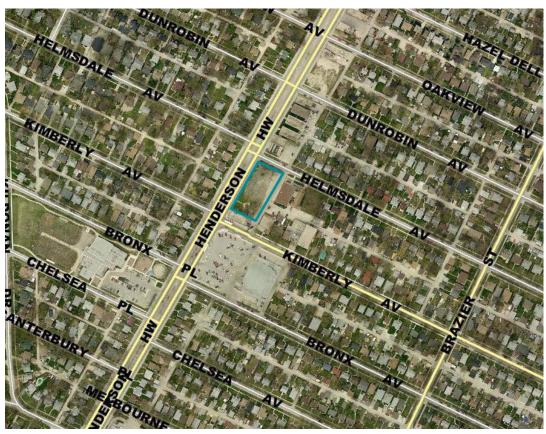

### SITE MAP

1 2 3

Henderson Business
Centre located in
Northeast Winnipeg in
East Kildonan

In close proximity to Downtown Winnipeg and Chief Peguis Trail Building features floor to ceiling windows allowing for maximum natural ligh exposure to all tenants