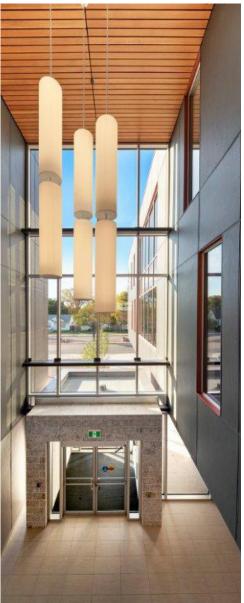

In close proximity to Downtown Winnipeg and Chief Peguis Trail

 Building features floor to ceiling windows allowing for maximum natural light exposure to all tenants

 Main entrance features glass atrium with three storey glazing and elevator access