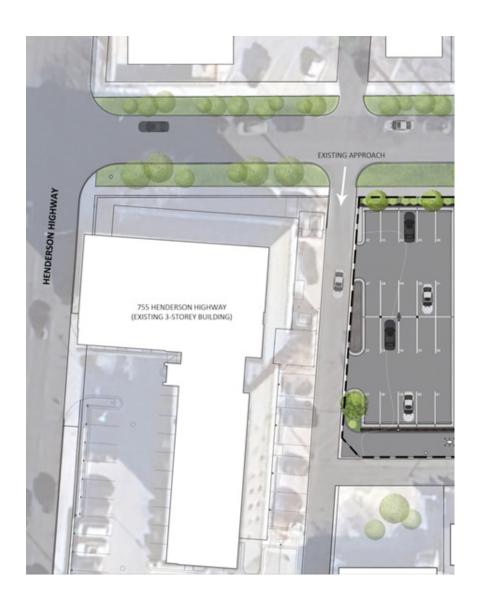

#### SITE MAP

1 2 3

Henderson Business
Centre located in
Northeast Winnipeg in
East Kildonan

In close proximity to Downtown Winnipeg and Chief Peguis Trail Building features floor to ceiling windows allowing for maximum natural ligh exposure to all tenants