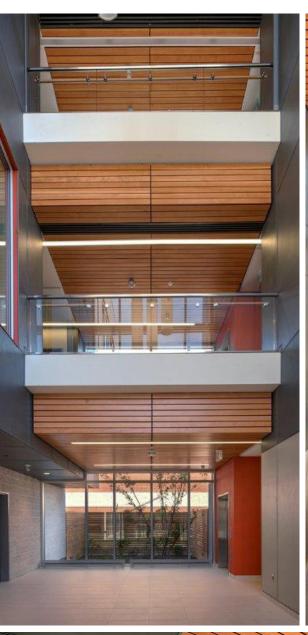

In close proximity to Downtown Winnipeg and Chief Peguis Trail

 Building features floor to ceiling windows allowing for maximum natural light exposure to all tenants

 Main entrance features glass atrium with three storey glazing and elevator access

**BUILDING PHOTOS** 

**BUILDING PHOTOS** 

FLOOR PLAN

SITE RENDERING

SITE PLAN