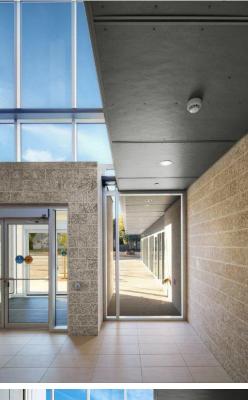

In close proximity to Downtown Winnipeg and Chief Peguis Trail

 Building features floor to ceiling windows allowing for maximum natural light exposure to all tenants

 Main entrance features glass atrium with three storey glazing and elevator access