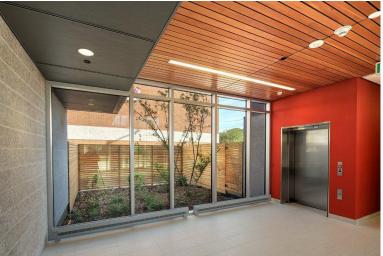

In close proximity to Downtown Winnipeg and Chief Peguis Trail

 Building features floor to ceiling windows allowing for maximum natural light exposure to all tenants

 Main entrance features glass atrium with three storey glazing and elevator access