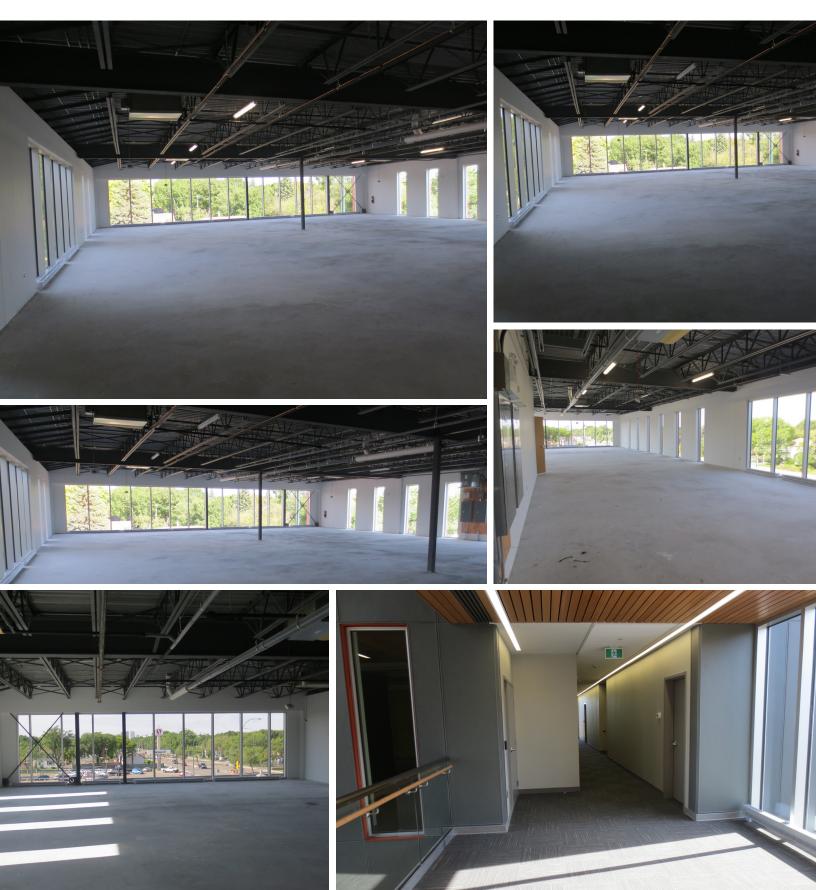

In close proximity to Downtown Winnipeg and Chief Peguis Trail

 Building features floor to ceiling windows allowing for maximum natural light exposure to all tenants

 Main entrance features glass atrium with three storey glazing and elevator access

**BUILDING PHOTOS** 

**BUILDING PHOTOS** 

FLOOR PLAN

SITE RENDERING

SITE PLAN