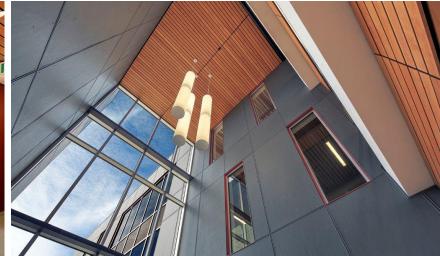

In close proximity to Downtown Winnipeg and Chief Peguis Trail

 Building features floor to ceiling windows allowing for maximum natural light exposure to all tenants

 Main entrance features glass atrium with three storey glazing and elevator access