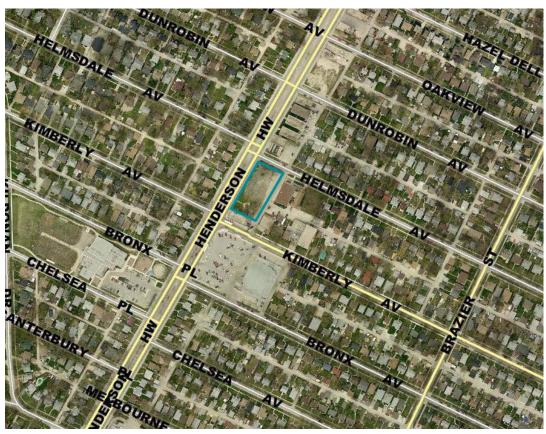

#### SITE MAP

1 2 3

Henderson Business
Centre located in
Northeast Winnipeg in
East Kildonan

In close proximity to Downtown Winnipeg and Chief Peguis Trail Building features floor to ceiling windows allowing for maximum natural ligh exposure to all tenants