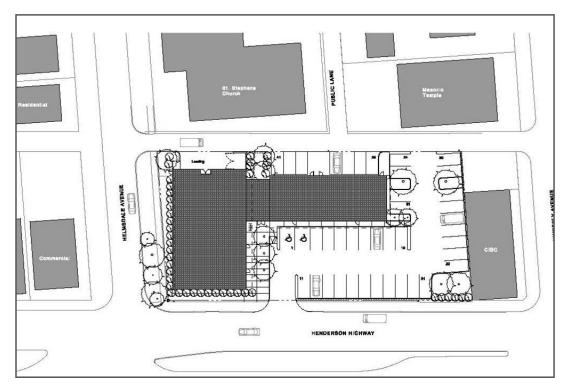

Tenant improvement allowance available for qualified tenants

 8 assigned parking stalls at no additional cost to the tenant

LEASE RATE: \$20.00 PSF NET CAM & TAX: \$732 (2025 EST.)

PLUS MGMT FEE: 5% OF GROSS RENT

**BUILDING PHOTOS** 

**BUILDING PHOTOS** 

FLOOR PLAN

SITE RENDERING

SITE PLAN