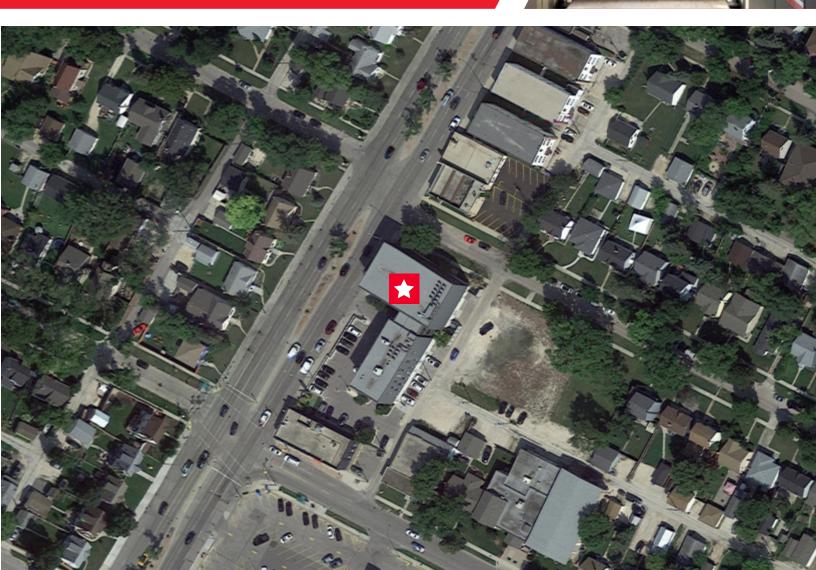

#### SITE MAP

1 2 3

Henderson Business
Centre located in
Northeast Winnipeg in
East Kildonan

In close proximity to Downtown Winnipeg and Chief Peguis Trail Building features floor to ceiling windows allowing for maximum natural ligh exposure to all tenants