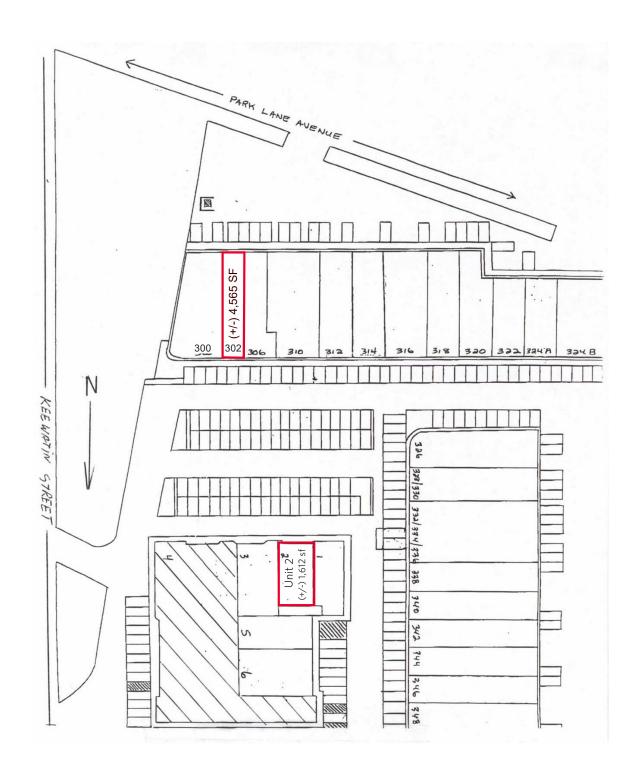

| Unit                     | SF             | Lease Rate<br>Per SF | CAM & TAX                          |
|--------------------------|----------------|----------------------|------------------------------------|
| Unit 2 - 350 Keewatin St | (+/-) 1,612 SF | \$9.95               | CAM: \$2.02 PSF<br>TAX: \$2.68 PSF |
| 302 Keewatin Street      | (+/-) 4,565 SF | \$9.95               | CAM: \$2.02 PSF<br>TAX: \$2.68 PSF |