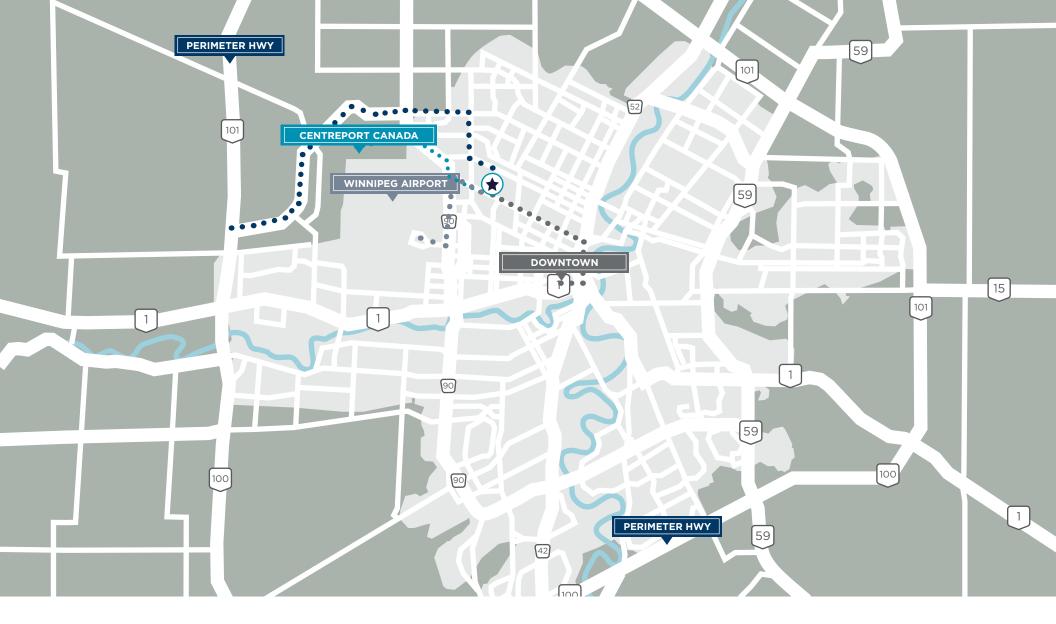

# PROPERTY HIGHLIGHTS

- Property fronts Keewatin Street in northwest Winnipeg near Inkster Industrial Park
- Close proximity to CentrePort, the Winnipeg International Airport, and downtown Winnipeg
- Quick access to Route 90, Inkster Boulevard, and the Perimeter Highway
- Unit 2-350 Keewatin (1,612 sq. ft.) includes 2 private offices, an open office area, a rear storage/open area, and a washroom. Loading is available through a double-wide man door and hallway at the rear
- Excellent on-site parking
- Available for immediate occupancy
- Zoned M1

#### **DRIVE TIMES**