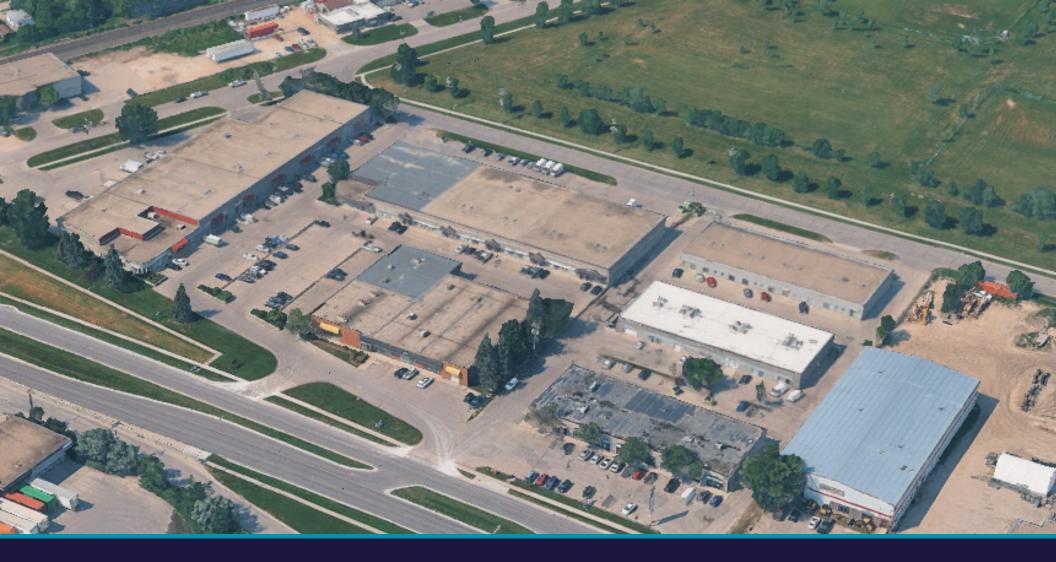

### MULTIPLE UNITS AVAILABLE NEAR INKSTER INDUSTRIAL PARK

# PROPERTY HIGHLIGHTS

- Property fronts Keewatin Street in northwest Winnipeg near Inkster Industrial Park
- Close proximity to CentrePort, the Winnipeg International Airport, and downtown Winnipeg
- Quick access to Route 90, Inkster Boulevard, and the Perimeter Highway
- Unit 2-350 Keewatin (1,612 sq. ft.) includes 2 private offices, an open office area, a rear storage/open area, and a washroom. Loading is available through a double-wide man door and hallway at the rear
- Excellent on-site parking
- Available for immediate occupancy
- Zoned M1