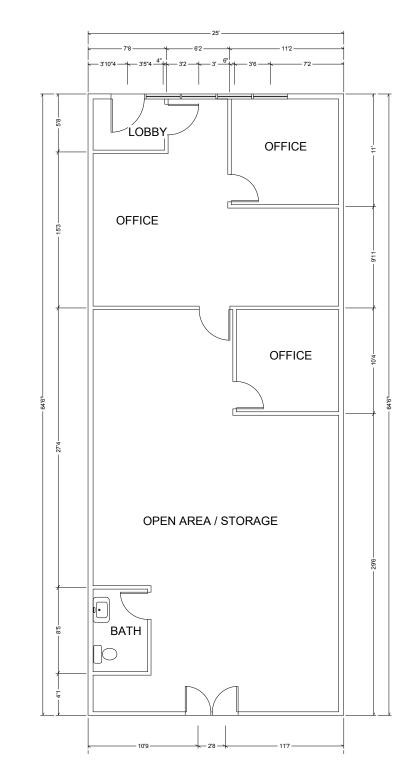

# PROPERTY HIGHLIGHTS

- Property fronts Keewatin Street in northwest Winnipeg near Inkster Industrial Park
- Close proximity to CentrePort, the Winnipeg International Airport, and downtown Winnipeg
- Quick access to Route 90, Inkster Boulevard, and the Perimeter Highway
- Unit 2-350 Keewatin (1,612 sq. ft.) includes 2 private offices, an open office area, a rear storage/open area, and a washroom. Loading is available through a double-wide man door and hallway at the rear
- Excellent on-site parking
- Available for immediate occupancy
- Zoned M1

18 RRC POLYTECH

302 **FLOOR PLAN** 

UNIT 2
FLOOR PLAN