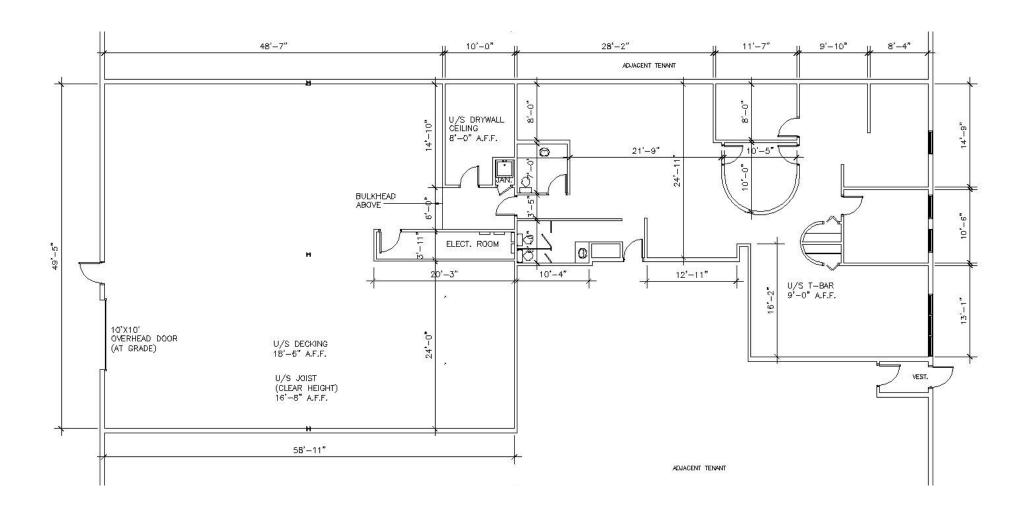

-----------------|------------------------------------|
| Unit 2 - 350 Keewatin St | (+/-) 1,612 SF | \$9.95               | CAM: \$2.02 PSF<br>TAX: \$2.68 PSF |
| 302 Keewatin Street      | (+/-) 4,565 SF | \$9.95               | CAM: \$2.02 PSF<br>TAX: \$2.68 PSF |

<sup>\*</sup>Plus a 5% management fee based on gross rent







#### **DRIVE TIMES**





# AMENITIES **MAP**

- THE FARMER'S CUISINE
- 2 MCDONALD'S
- 3 SAFEWAY
- 4 FLOORING INSTALLATION SUPPLY CENTER
- 5 G&L FURNITURE WAREHOUSE
- 6 WINNIPEG FREE PRESS
- 7 FOURT CROWNS RESTAURANT & BAR
- 8 CITY FOOD

- 9 AIR WISE
- 10 BEAVER TRUCK CENTRE
- 11 INLAND TRUCK & EQUIPMENT
- 12 OAK POINT RESTAURANT
- 13 GARDWINE
- 14 CANADIAN LINEN & UNIFORMS
- 15 MCPHILLIPS STATION CASINO
- 16 U-PUTZ AMUSEMENT CENTRE

17 SOBEYS

18 RRC POLYTECH



302 **FLOOR PLAN** 



UNIT 2
FLOOR PLAN





#### **CONTACT**

Chris Hourihan
Associate Vice President
T 204 934 6215
C 204 995 0225
chris.hourihan@cwstevenson.ca



Independently Owned and Operated / A Member of the Cushman & Wakefield Alliance ©2025 Cushman & Wakefield. All rights reserved. The information contained in this communication is strictly confidential.

This information has been obtained from sources believed to be reliable but has not been verified. NO WARRANTY OR REPRESENTATION, EXPRESS OR IMPLIED, IS MADE AS TO THE CONDITION OF THE PROPERTY (OR PROPERTIES)

REFERENCED HEREIN OR AS TO THE ACCURACY OR COMPLETENESS OF THE INFORMATION CONTAINED HEREIN, AND SAME IS SUBMITTED SUBJECT TO ERRORS, OMISSIONS, CHANGE OF PRICE, RENTAL OR OTHER CONDITIONS, WITHDRAWAL WITHOUT NOTICE,