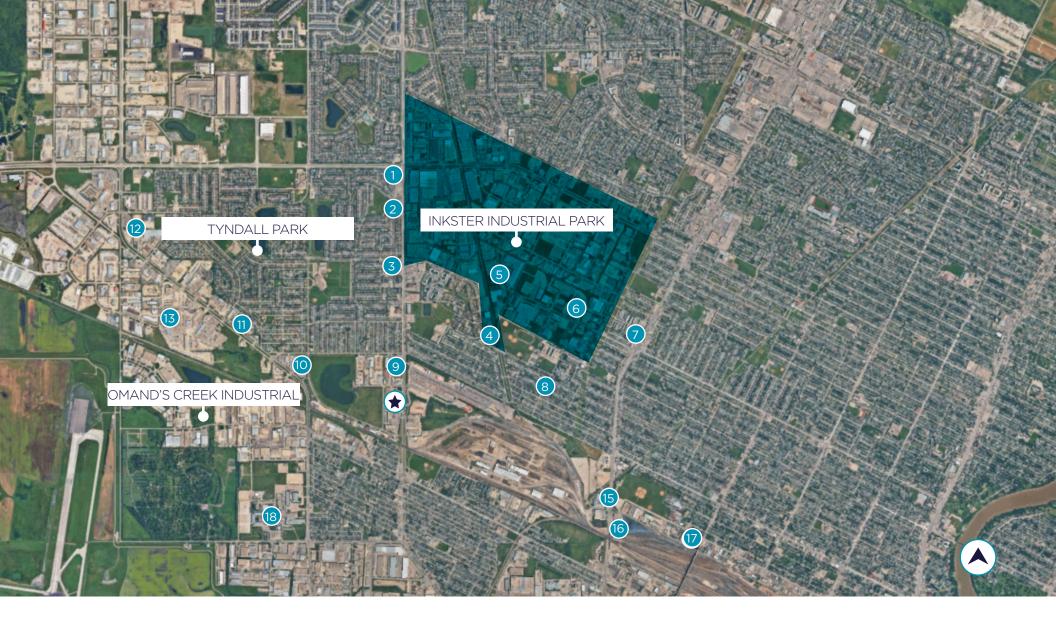

# AMENITIES **MAP**

- THE FARMER'S CUISINE
- 2 MCDONALD'S
- 3 SAFEWAY
- 4 FLOORING INSTALLATION SUPPLY CENTER
- 5 G&L FURNITURE WAREHOUSE
- 6 WINNIPEG FREE PRESS
- 7 FOURT CROWNS RESTAURANT & BAR
- 8 CITY FOOD

- 9 AIR WISE
- 10 BEAVER TRUCK CENTRE
- 11 INLAND TRUCK & EQUIPMENT
- 12 OAK POINT RESTAURANT
- 13 GARDWINE
- 14 CANADIAN LINEN & UNIFORMS
- 15 MCPHILLIPS STATION CASINO
- 16 U-PUTZ AMUSEMENT CENTRE

17 SOBEYS

18 RRC POLYTECH

302 **FLOOR PLAN** 

UNIT 2
FLOOR PLAN