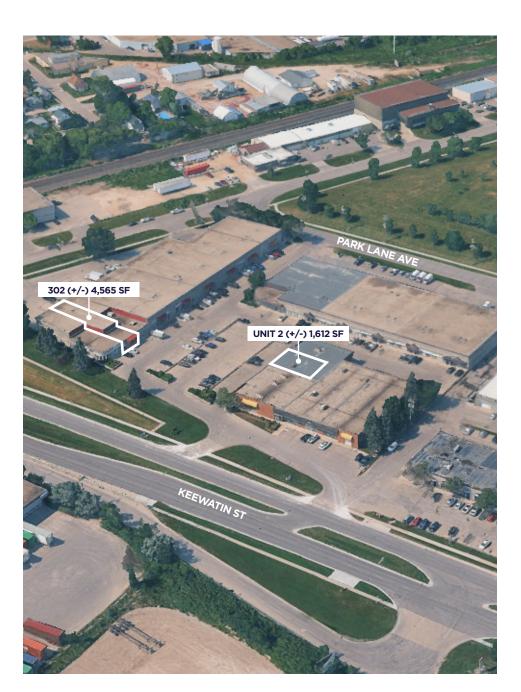

# PROPERTY HIGHLIGHTS

- Property fronts Keewatin Street in northwest Winnipeg near Inkster Industrial Park
- Close proximity to CentrePort, the Winnipeg International Airport, and downtown Winnipeg
- Quick access to Route 90, Inkster Boulevard, and the Perimeter Highway
- Unit 2-350 Keewatin (1,612 sq. ft.) includes 2 private offices, an open office area, a rear storage/open area, and a washroom. Loading is available through a double-wide man door and hallway at the rear
- Excellent on-site parking
- Available for immediate occupancy
- Zoned M1

| Unit                     | SF             | Lease Rate<br>Per SF | CAM & TAX                          |
|--------------------------|----------------|----------------------|------------------------------------|
| Unit 2 - 350 Keewatin St | (+/-) 1,612 SF | \$9.95               | CAM: \$2.02 PSF<br>TAX: \$2.68 PSF |
| 302 Keewatin Street      | (+/-) 4,565 SF | \$9.95               | CAM: \$2.02 PSF<br>TAX: \$2.68 PSF |