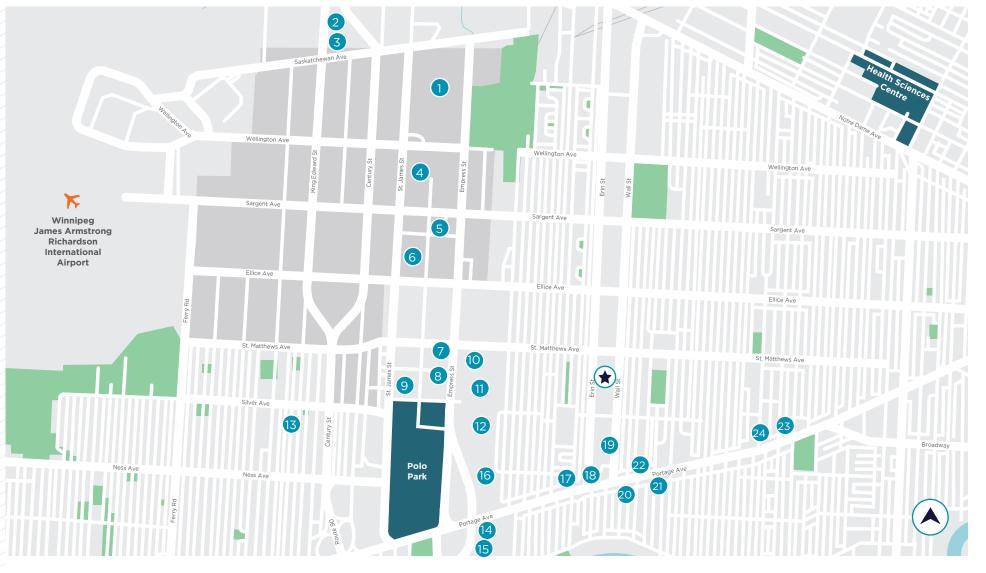

## AMENITIES MAP

#### 1 COSTCO

- 2 TIM HORTONS
- 3 WENDY'S
- SUPERSTORE 4
- 5 WALMART
- 6 STAPLES
- 7 WINNERS
- 8 PF CHANGS

- 9 CINEPLEX
- 10 HOME DEPOT
- 11 BURGER KING
- 12 CHAPTERS

- 13
- CANADIAN TIRE
- 14 BURGER KING
- 15 CHAPTERS
- 16 **RAE & JERRYS STEAK HOUSE**

- 17 KFC
- MCDONALD'S 18
- 19 FLEA WHISKEY'S
- 20 7-ELEVEN
- TIM HORTONS 21
- 22 BELGIAN ALLIANCE CREDIT UNION
- 23 FOODFARE
- SHOPPERS DRUG MART 24