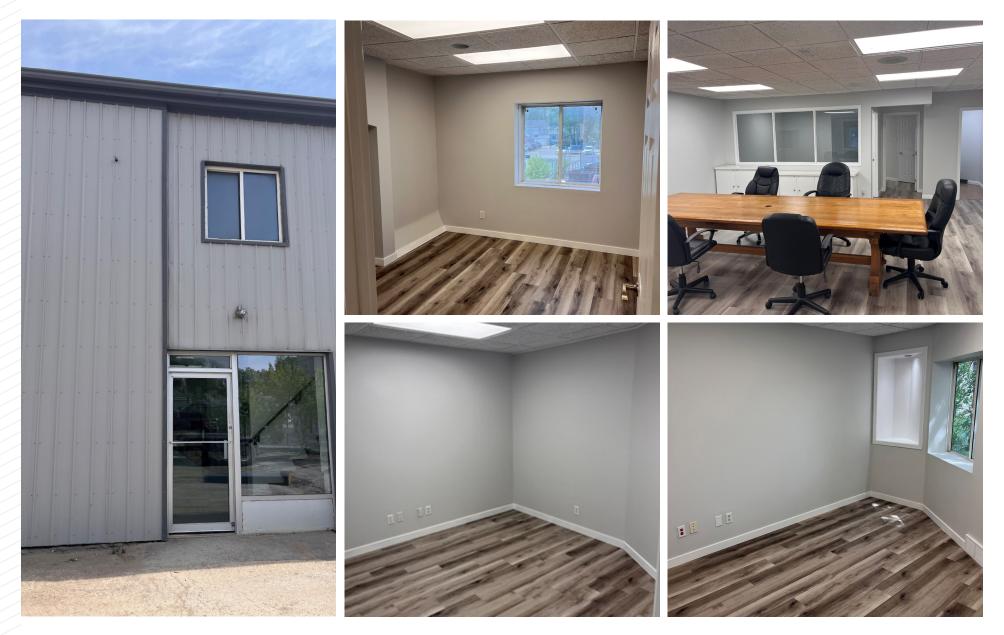

## NEWLY RENOVATED 2ND FLOOR OFFICE SPACE FOR LEASE

### (+/-) 950 SF AVAILABLE

- Newly renovated 2nd Floor Office Space
- Features 3 spacious private offices, open meeting space, bathroom and storage area
- Move-In Ready
- Boardroom table and chairs included
- Convenient location close to transportation routes, in close proximity to numerous amenities and near Winnipeg JAR International Airport
- Situated on the east side of Erin Street, south of St. Matthews Avenue
- Ample Onsite Parking Available