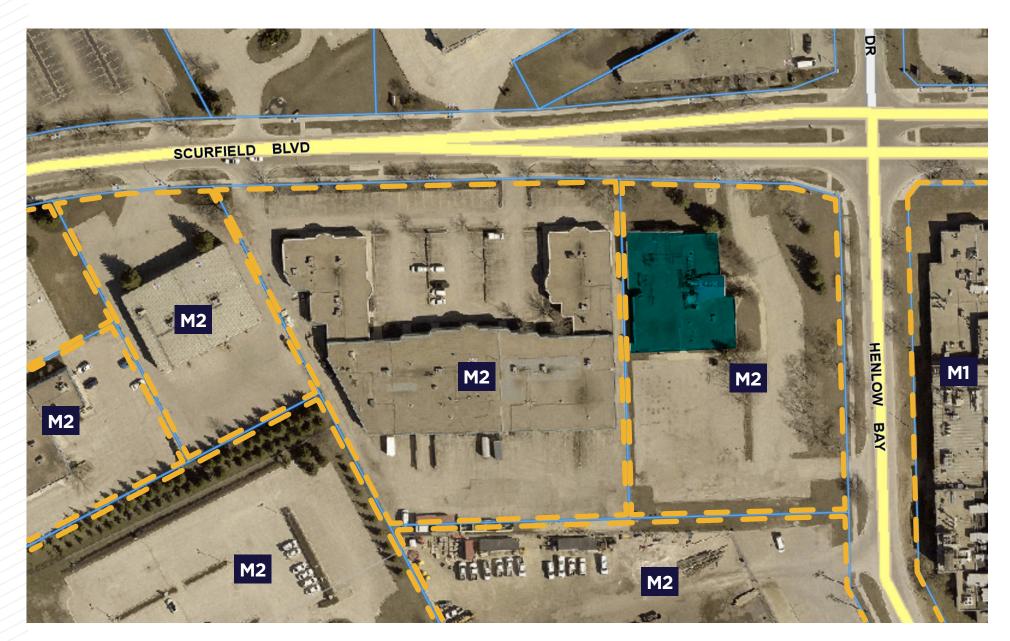

#### (+/-) 11,511 SF AVAILABLE

- Located in the heart of Southwest Winnipeg fronting Scurfield Boulevard, between McGillivray Boulevard and Waverley Street.
- Situated between some of Winnipeg's most affluent neighbourhoods and surrounded by nearby retail and service-oriented amenities
- Phenomenal parking with 106 parking stalls
- Turn-key Worship Centre, with adaptability for various office uses after renovations
- Building and pylon signage opportunities (existing pylon sign infrastructure in place, with pylon sign removed)
- Excellent security with exterior and interior security system installed.
- Site to be fully fenced/gated (construction ongoing)
- Zoned M2

# AERIAL