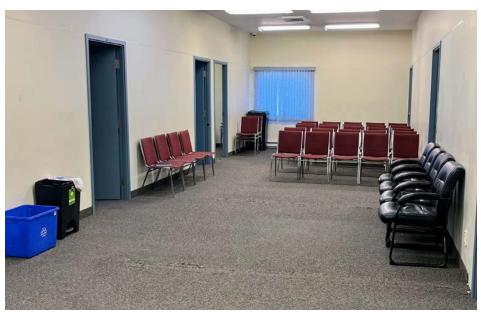

### WORSHIP CENTRE FOR SALE IN SOUTHWEST WINNIPEG -PERFECT FOR WORSHIP CENTRE, MEDICAL, OR OFFICE USE

#### (+/-) 11,511 SF AVAILABLE

- Located in the heart of Southwest Winnipeg fronting Scurfield Boulevard, between McGillivray Boulevard and Waverley Street.
- Situated between some of Winnipeg's most affluent neighbourhoods and surrounded by nearby retail and service-oriented amenities
- Phenomenal parking with 106 parking stalls
- Turn-key Worship Centre, with adaptability for various office uses after renovations
- Building and pylon signage opportunities (existing pylon sign infrastructure in place, with pylon sign removed)
- Excellent security with exterior and interior security system installed.
- Site to be fully fenced/gated (construction ongoing)
- Zoned M2