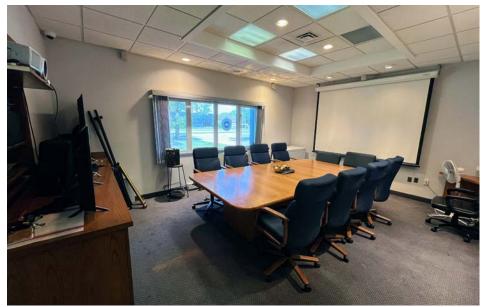

### WORSHIP CENTRE FOR SALE IN SOUTHWEST WINNIPEG -PERFECT FOR WORSHIP CENTRE, MEDICAL, OR OFFICE USE

#### (+/-) 11,511 SF AVAILABLE

- Located in the heart of Southwest Winnipeg fronting Scurfield Boulevard, between McGillivray Boulevard and Waverley Street.
- Situated between some of Winnipeg's most affluent neighbourhoods and surrounded by nearby retail and service-oriented amenities
- Phenomenal parking with 106 parking stalls
- Turn-key Worship Centre, with adaptability for various office uses after renovations
- Building and pylon signage opportunities (existing pylon sign infrastructure in place, with pylon sign removed)
- Excellent security with exterior and interior security system installed.
- Site to be fully fenced/gated (construction ongoing)
- Zoned M2