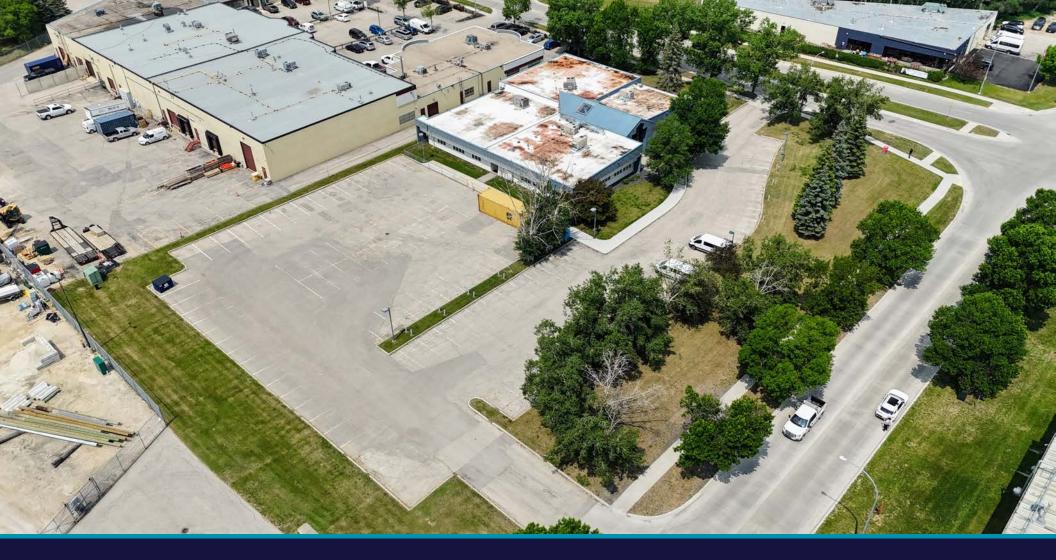

### WORSHIP CENTRE FOR SALE IN SOUTHWEST WINNIPEG -PERFECT FOR WORSHIP CENTRE, MEDICAL, OR OFFICE USE

#### (+/-) 11,511 SF AVAILABLE

- Located in the heart of Southwest Winnipeg fronting Scurfield Boulevard, between McGillivray Boulevard and Waverley Street.
- Situated between some of Winnipeg's most affluent neighbourhoods and surrounded by nearby retail and service-oriented amenities
- Phenomenal parking with 106 parking stalls
- Turn-key Worship Centre, with adaptability for various office uses after renovations
- Building and pylon signage opportunities (existing pylon sign infrastructure in place, with pylon sign removed)
- Excellent security with exterior and interior security system installed.
- Site to be fully fenced/gated (construction ongoing)
- Zoned M2