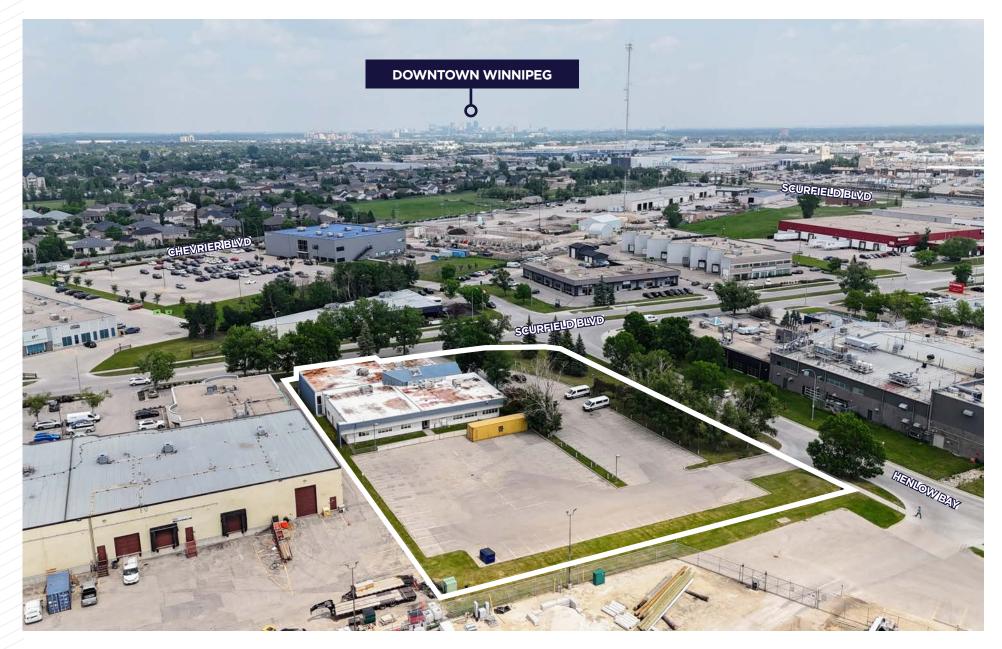

# AERIAL

#### (+/-) 11,511 SF AVAILABLE

- Located in the heart of Southwest Winnipeg fronting Scurfield Boulevard, between McGillivray Boulevard and Waverley Street.
- Situated between some of Winnipeg's most affluent neighbourhoods and surrounded by nearby retail and service-oriented amenities
- Phenomenal parking with 106 parking stalls
- Turn-key Worship Centre, with adaptability for various office uses after renovations
- Building and pylon signage opportunities (existing pylon sign infrastructure in place, with pylon sign removed)
- Excellent security with exterior and interior security system installed.
- Site to be fully fenced/gated (construction ongoing)
- Zoned M2