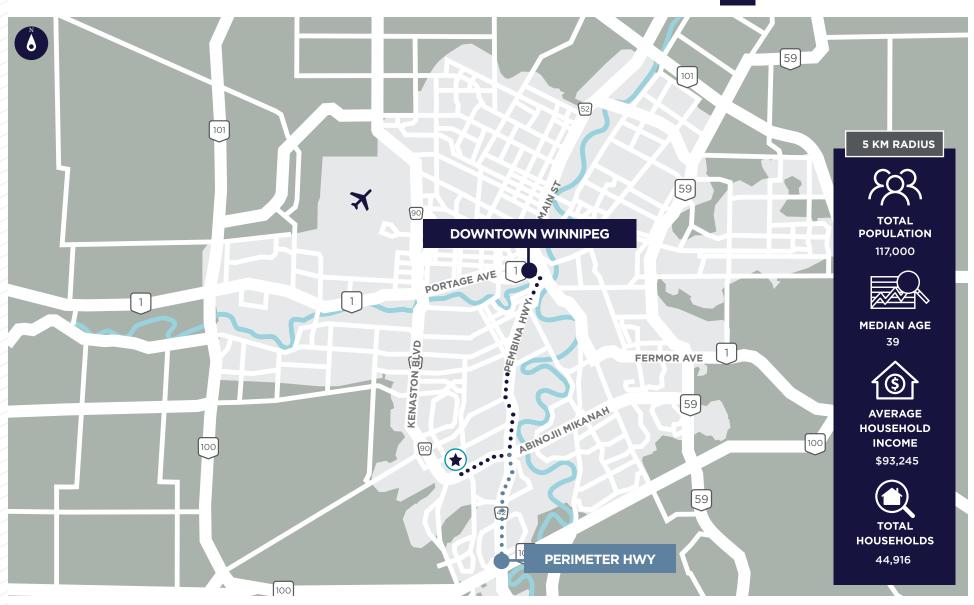

## DEMOGRAPHICS

MAP

**DRIVE TIME** 

9 MINS TO PERIMETER HWY

20 MINS TO DOWNTOWN WINNIPEG