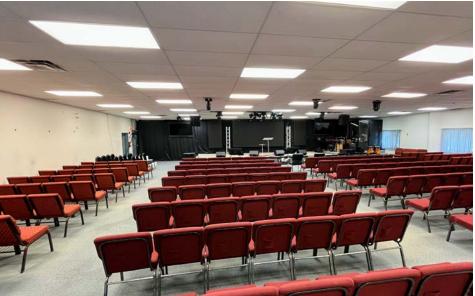

### WORSHIP CENTRE FOR SALE IN SOUTHWEST WINNIPEG -PERFECT FOR WORSHIP CENTRE, MEDICAL, OR OFFICE USE

#### (+/-) 11,511 SF AVAILABLE

- Located in the heart of Southwest Winnipeg fronting Scurfield Boulevard, between McGillivray Boulevard and Waverley Street.
- Situated between some of Winnipeg's most affluent neighbourhoods and surrounded by nearby retail and service-oriented amenities
- Phenomenal parking with 106 parking stalls
- Turn-key Worship Centre, with adaptability for various office uses after renovations
- Building and pylon signage opportunities (existing pylon sign infrastructure in place, with pylon sign removed)
- Excellent security with exterior and interior security system installed.
- Site to be fully fenced/gated (construction ongoing)
- Zoned M2