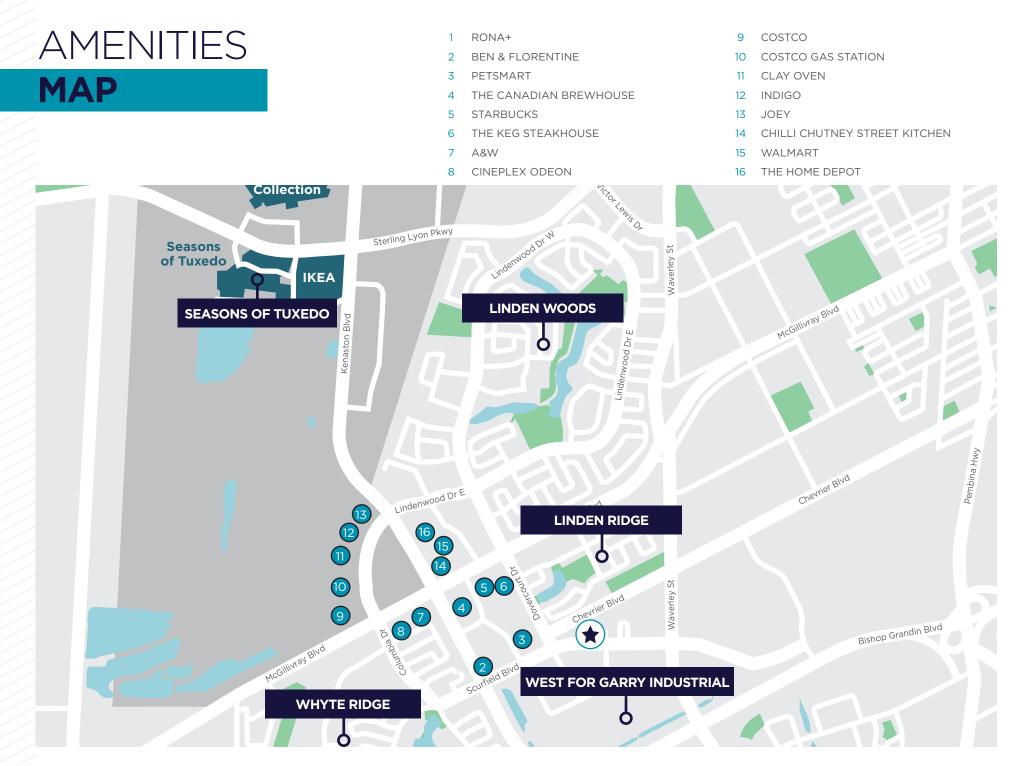

## DEMOGRAPHICS

MAP

**DRIVE TIME** 

9 MINS TO PERIMETER HWY

20 MINS TO DOWNTOWN WINNIPEG