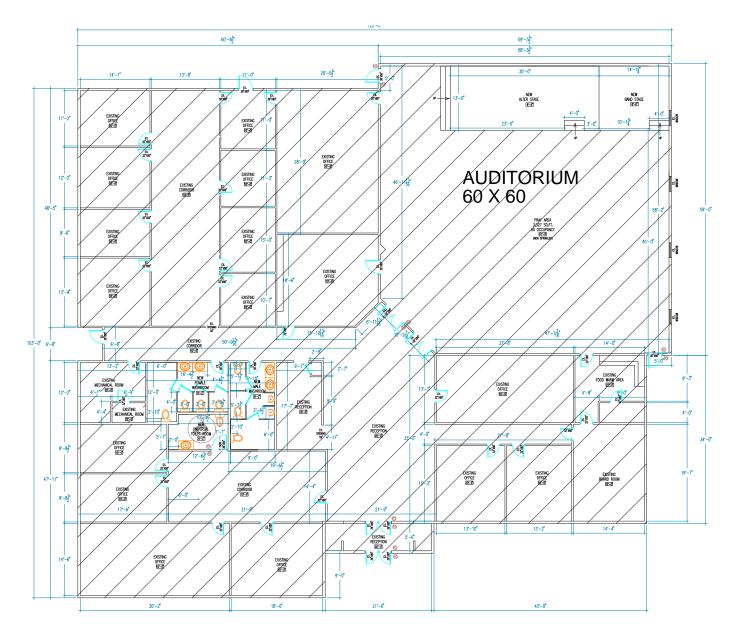

#### (+/-) 11,511 SF AVAILABLE

- Located in the heart of Southwest Winnipeg fronting Scurfield Boulevard, between McGillivray Boulevard and Waverley Street.
- Situated between some of Winnipeg's most affluent neighbourhoods and surrounded by nearby retail and service-oriented amenities
- Phenomenal parking with 106 parking stalls
- Turn-key Worship Centre, with adaptability for various office uses after renovations
- Building and pylon signage opportunities (existing pylon sign infrastructure in place, with pylon sign removed)
- Excellent security with exterior and interior security system installed.
- Site to be fully fenced/gated (construction ongoing)
- Zoned M2

| PRICING            |                                                                        |
|--------------------|------------------------------------------------------------------------|
| Asking Price:      | \$4,500,000                                                            |
| Price Per sq. ft:  | \$391                                                                  |
| Property Taxes:    | \$3,919.33 (2025)                                                      |
| SITE DETAILS       |                                                                        |
| Land Area:         | 1.87 acres (80,173 sq. ft.)                                            |
| Legal Description: | LOT 8 BLOCK 5 PLAN 15345 WLTO IN OTM LOTS 16 TO 23 PARISH OF ST. VITAL |
| Frontage:          | 563.94'                                                                |
| BUILDING DETAILS   |                                                                        |
| Building Area:     | 11,511 sq. ft.                                                         |
| Storeys:           | 1 (no basement)                                                        |
| Year Built:        | 1987                                                                   |
| Parking:           | 106 stalls                                                             |
| Structure:         | Wood frame                                                             |
| Monthly Costs:     | Owner averages monthly costs of \$2,070<br>(hydro, gas, and refuse)    |