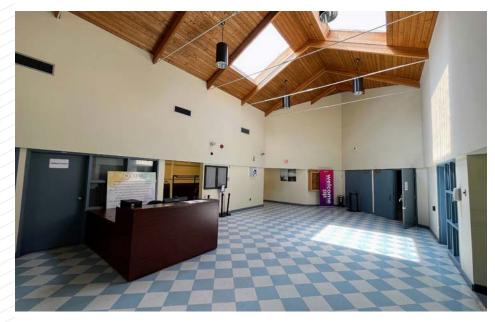

### WORSHIP CENTRE FOR SALE IN SOUTHWEST WINNIPEG -PERFECT FOR WORSHIP CENTRE, MEDICAL, OR OFFICE USE

#### (+/-) 11,511 SF AVAILABLE

- Located in the heart of Southwest Winnipeg fronting Scurfield Boulevard, between McGillivray Boulevard and Waverley Street.
- Situated between some of Winnipeg's most affluent neighbourhoods and surrounded by nearby retail and service-oriented amenities
- Phenomenal parking with 106 parking stalls
- Turn-key Worship Centre, with adaptability for various office uses after renovations
- Building and pylon signage opportunities (existing pylon sign infrastructure in place, with pylon sign removed)
- Excellent security with exterior and interior security system installed.
- Site to be fully fenced/gated (construction ongoing)
- Zoned M2