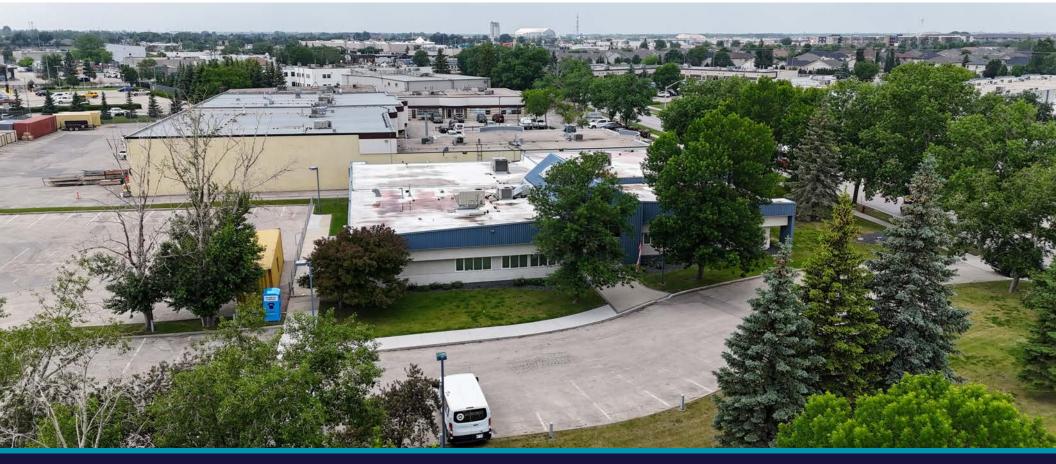

# AERIAL

#### (+/-) 11,511 SF AVAILABLE

- Located in the heart of Southwest Winnipeg fronting Scurfield Boulevard, between McGillivray Boulevard and Waverley Street.
- Situated between some of Winnipeg's most affluent neighbourhoods and surrounded by nearby retail and service-oriented amenities
- Phenomenal parking with 106 parking stalls
- Turn-key Worship Centre, with adaptability for various office uses after renovations
- Building and pylon signage opportunities (existing pylon sign infrastructure in place, with pylon sign removed)
- Excellent security with exterior and interior security system installed.
- Site to be fully fenced/gated (construction ongoing)
- Zoned M2