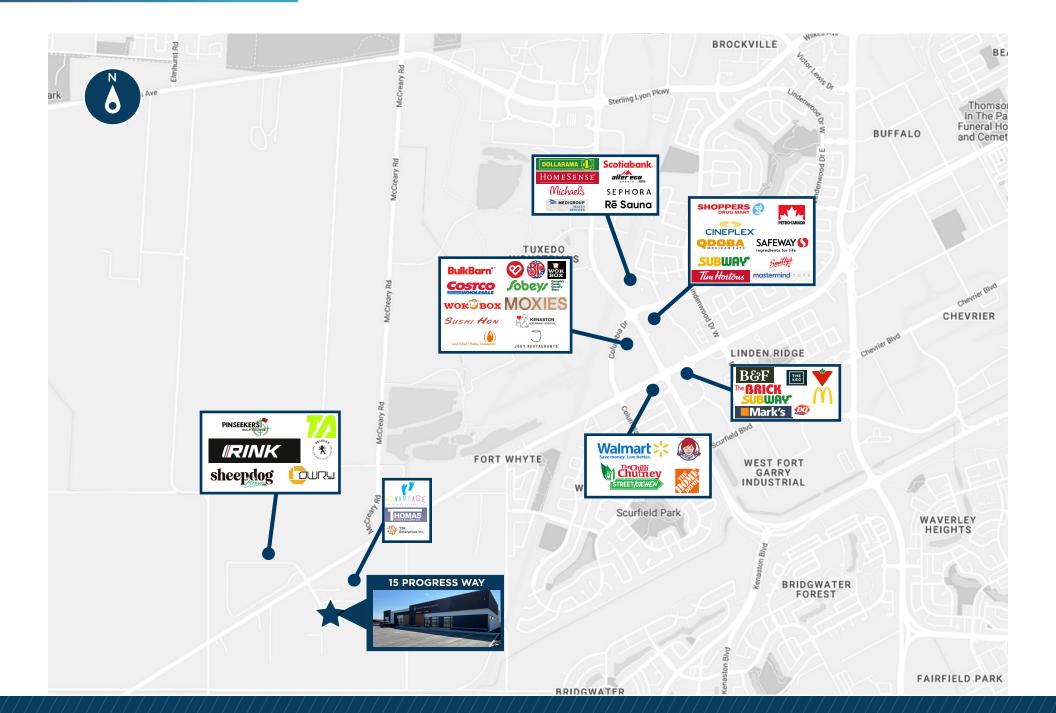

# **PROPERTY HIGHLIGHTS**

- Join a new 6,000 sq. ft. medical clinic in a beautifully-designed building, ready for tenant fixturing
- Conveniently situated off McGillivray Boulevard, near one of Winnipeg's fastest growing residential hubs and only 4km from the retail amenities located at Kenaston & McGillivray
- Located off a light-controlled intersection in McGillivray Business Park in the RM of Macdonald, allowing for no business tax
- Brand-new construction providing energy-efficiency and lower operating costs
- Ample parking with 57 stalls on site
- Zoned ML, allowing for a multitude of uses to take advantage of the clinic's high-traffic nature

### AMENITIES