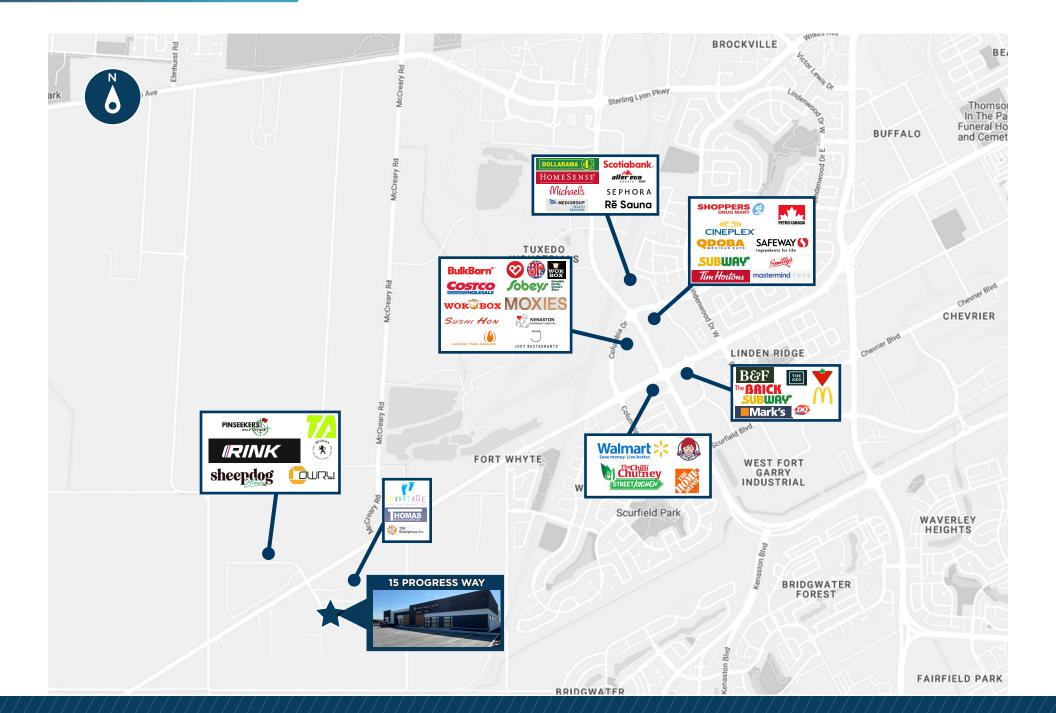

onstruction providing energy-efficiency and lower operating costs
- Ample parking with 57 stalls on site
- Zoned ML, allowing for a multitude of uses to take advantage of the clinic's high-traffic nature

#### LEASE RATE: \$24.00 PSF

CAM & TAX: \$5.00 PSF (2024 EST.)

| Total Building Area: | 12,800 SF                            |
|----------------------|--------------------------------------|
| Available:           | (+/-) 3,400 - 6,800 SF (1 - 2 units) |
| Leased:              | 6,000 SF                             |
| Ceiling Height:      | 11' 5/8"                             |
| Site:                | 1 Acre                               |
| Zoning:              | ML - Industrial Light                |
| Occupancy:           | Ready for tenant fixturing           |



### AMENITIES



## **FLOOR PLAN**





## SITE PLAN







**Chris Hourihan Associate Vice President** Christopher Hourihan Personal Real Estate Corporation T 204 934 6215 C 204 995 0225 chris.hourihan@cwstevenson.ca



۲

Independently Owned and Operated / A Member of the Cushman & Wakefield Alliance @2025 Cushman & Wakefield. All rights reserved. The information contained in this communication is strictly confidential. This information has been obtained from sources believed to be reliable but has not been verified. NO WARRANTY OR REPRESENTATION, EXPRESS OR IMPLIED, IS MADE AS TO THE CONDITION OF THE PROPERTY (OR PROPERTIES) REFERENCED HEREIN OR AS TO THE ACCURACY OR COMPLETENESS OF THE INFORMATION CONTAINED HEREIN, AND SAME IS SUBMITTED SUBJECT TO ERRORS, OMISSIONS, CHANGE OF PRICE, RENTAL OR OTHER C