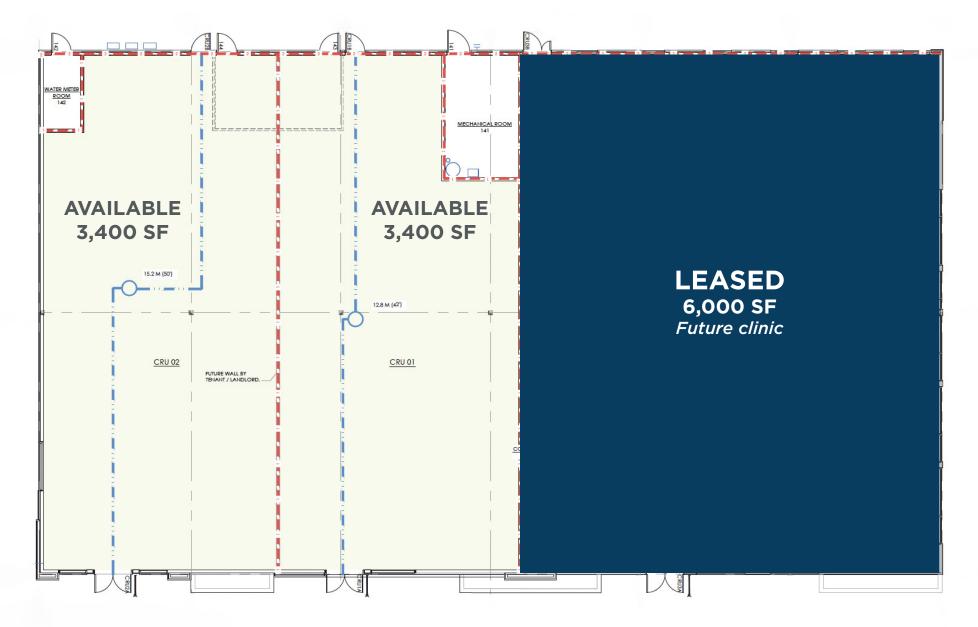

#### LEASE RATE: \$24.00 PSF

CAM & TAX: \$5.00 PSF (2024 EST.)

| Total Building Area: | 12,800 SF                            |
|----------------------|--------------------------------------|
| Available:           | (+/-) 3,400 - 6,800 SF (1 - 2 units) |
| Leased:              | 6,000 SF                             |
| Ceiling Height:      | 11' 5/8"                             |
| Site:                | 1 Acre                               |
| Zoning:              | ML - Industrial Light                |
| Occupancy:           | Ready for tenant fixturing           |

## **FLOOR PLAN**