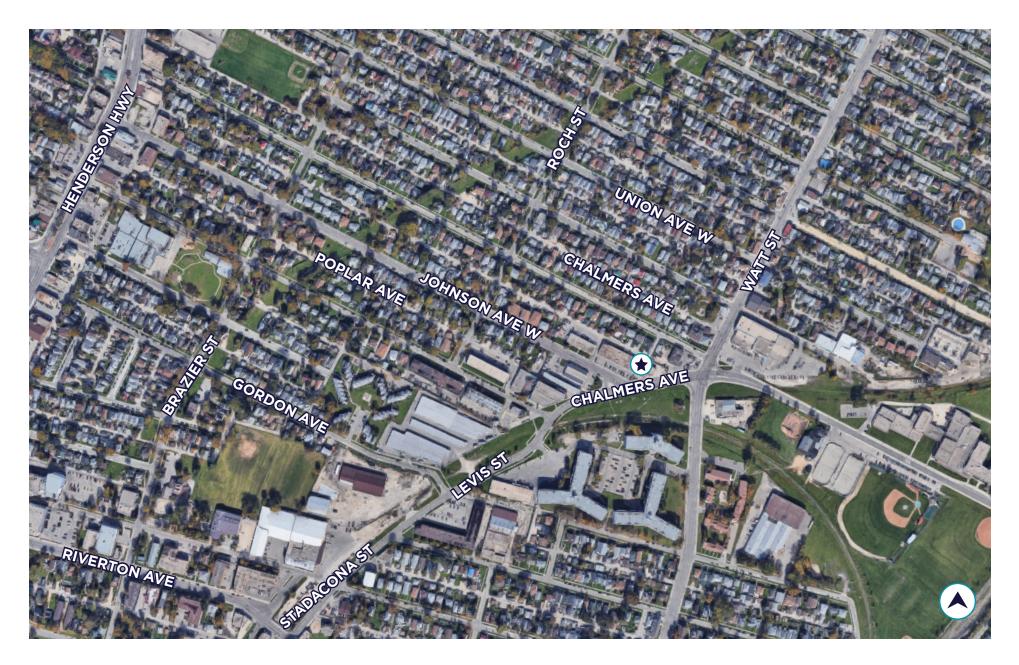

### **UNIT SF**: (+/-) 2,400 SF

- Located on the corner of Johnson Avenue and Levis Street close to Chalmers Ave and Watt Street
- Office/warehouse space with open area, 1 private office, kitchen area and open warehouse space
- Warehouse space has 1 grade level loading door and a set of double main doors
- Zoned: M1
- Available immediately