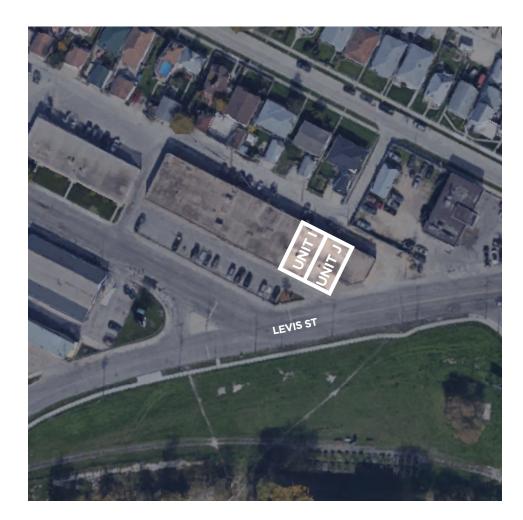

### **UNIT SF**: (+/-) 2,400 SF

- Located on the corner of Johnson Avenue and Levis Street close to Chalmers Ave and Watt Street
- Office/warehouse space with open area, 1 private office, kitchen area and open warehouse space
- Warehouse space has 1 grade level loading door and a set of double main doors
- Zoned: M1
- Available immediately