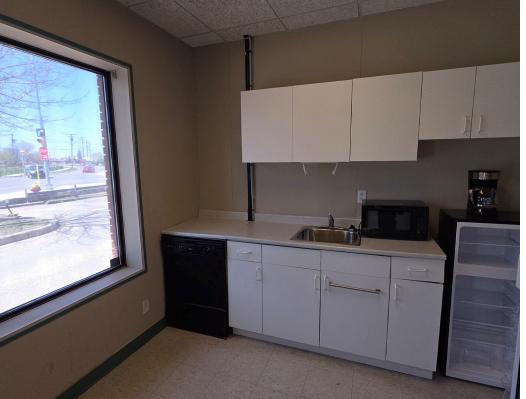

### **UNIT SF**: (+/-) 2,400 SF

- Located on the corner of Johnson Avenue and Levis Street close to Chalmers Ave and Watt Street
- Office/warehouse space with open area, 1 private office, kitchen area and open warehouse space
- Warehouse space has 1 grade level loading door and a set of double main doors
- Zoned: M1
- Available immediately