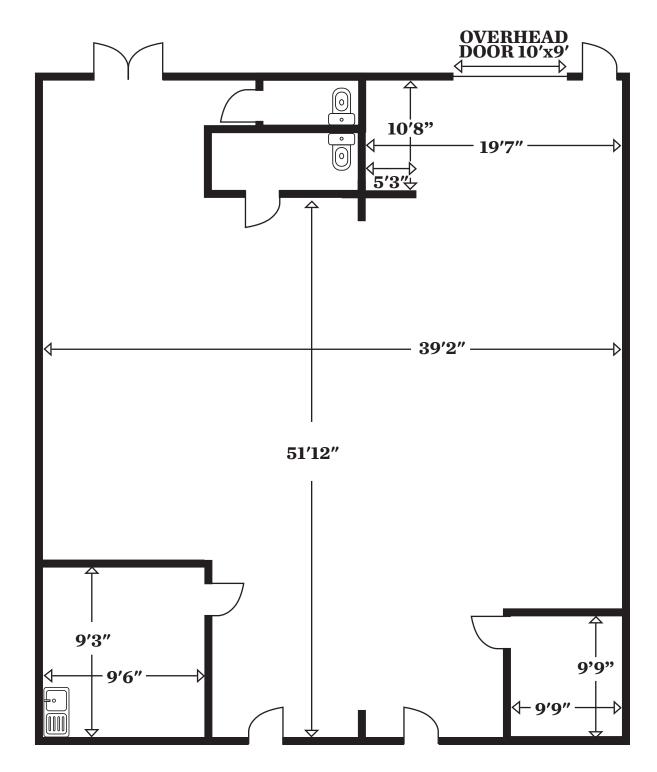

### **UNIT SF**: (+/-) 2,400 SF

- Located on the corner of Johnson Avenue and Levis Street close to Chalmers Ave and Watt Street
- Office/warehouse space with open area, 1 private office, kitchen area and open warehouse space
- Warehouse space has 1 grade level loading door and a set of double main doors
- Zoned: M1
- Available immediately