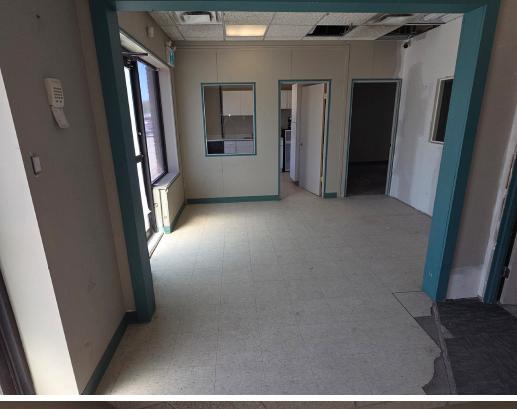

### **UNIT SF**: (+/-) 2,400 SF

- Located on the corner of Johnson Avenue and Levis Street close to Chalmers Ave and Watt Street
- Office/warehouse space with open area, 1 private office, kitchen area and open warehouse space
- Warehouse space has 1 grade level loading door and a set of double main doors
- Zoned: M1
- Available immediately