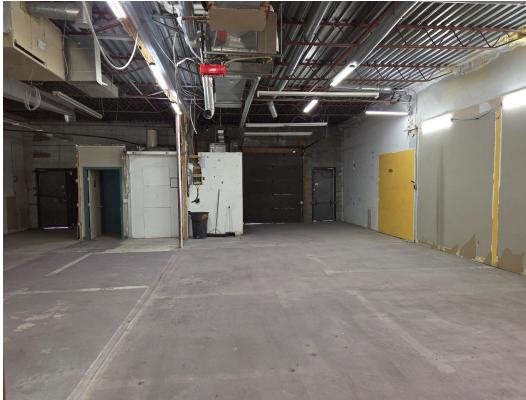

### **UNIT SF**: (+/-) 2,400 SF

- Located on the corner of Johnson Avenue and Levis Street close to Chalmers Ave and Watt Street
- Office/warehouse space with open area, 1 private office, kitchen area and open warehouse space
- Warehouse space has 1 grade level loading door and a set of double main doors
- Zoned: M1
- Available immediately