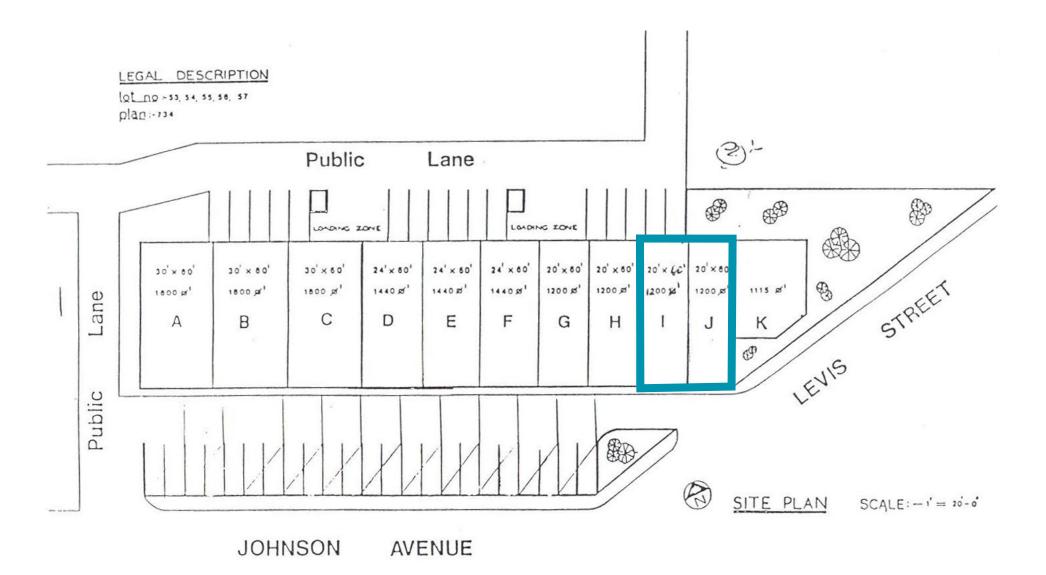

### **UNIT SF**: (+/-) 2,400 SF

- Located on the corner of Johnson Avenue and Levis Street close to Chalmers Ave and Watt Street
- Office/warehouse space with open area, 1 private office, kitchen area and open warehouse space
- Warehouse space has 1 grade level loading door and a set of double main doors
- Zoned: M1
- Available immediately