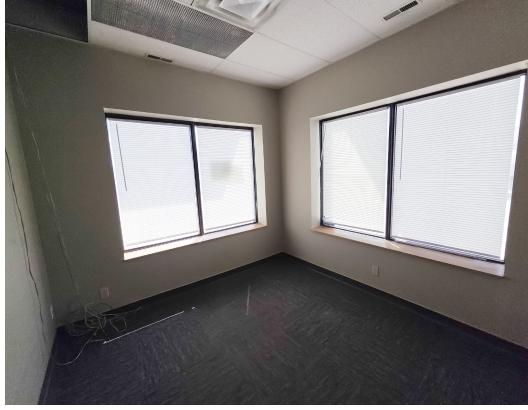

### **UNIT SF**: (+/-) 2,400 SF

- Located on the corner of Johnson Avenue and Levis Street close to Chalmers Ave and Watt Street
- Office/warehouse space with open area, 1 private office, kitchen area and open warehouse space
- Warehouse space has 1 grade level loading door and a set of double main doors
- Zoned: M1
- Available immediately