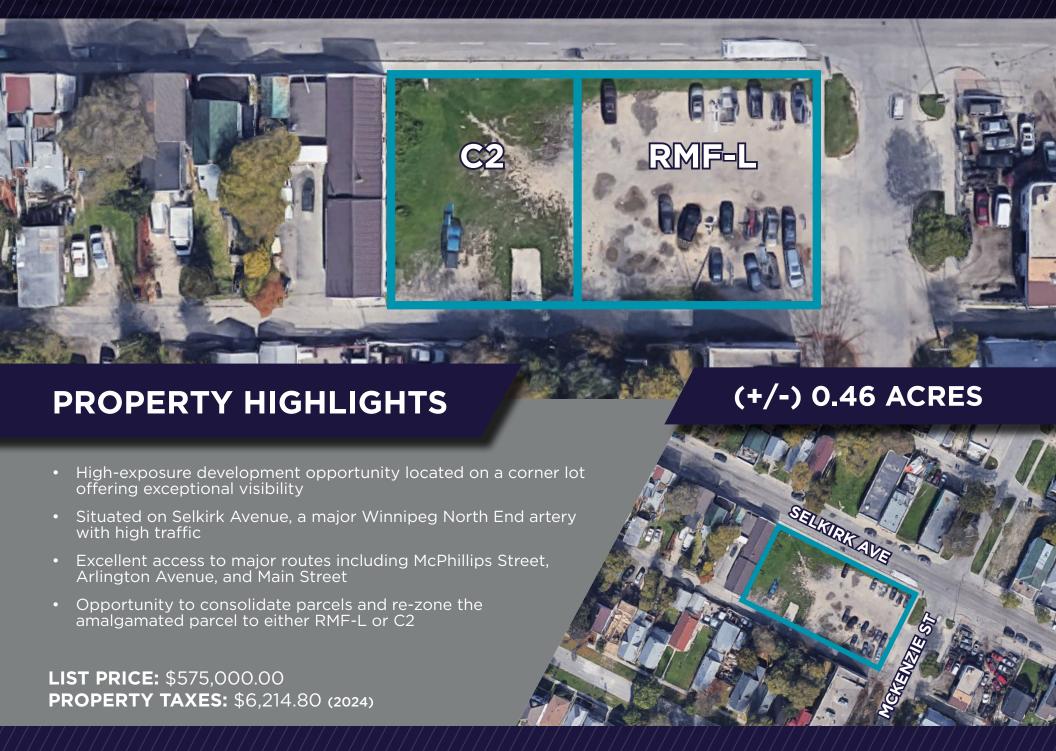

CHRIS HOURIHAN
Associate Vice President
T 204 934 6215
C 204 995 0225
chris.hourihan@cwstevenson.ca











|     | POPULATION | HOUSEHOLD INCOME | AVERAGE AGE | HOUSEHOLD SPENDING |
|-----|------------|------------------|-------------|--------------------|
| 1KM | 12,144     | \$54,388.14      | 35          | \$51,411.47        |
| 3KM | 99,665     | \$64,741.10      | 36          | \$59,353.88        |
| 5KM | 238,578    | \$72,539.94      | 38          | \$64,755.97        |



## CONTACT

CHRIS HOURIHAN
Associate Vice President

T 204 934 6215

C 204 995 0225

chris.hourihan@cwstevenson.ca



Independently Owned and Operated / A Member of the Cushman & Wakefield Alliance ©2025 Cushman & Wakefield. All rights reserved. The information contained in this communication is strictly confidential.

This information has been obtained from sources believed to be reliable but has not been veri